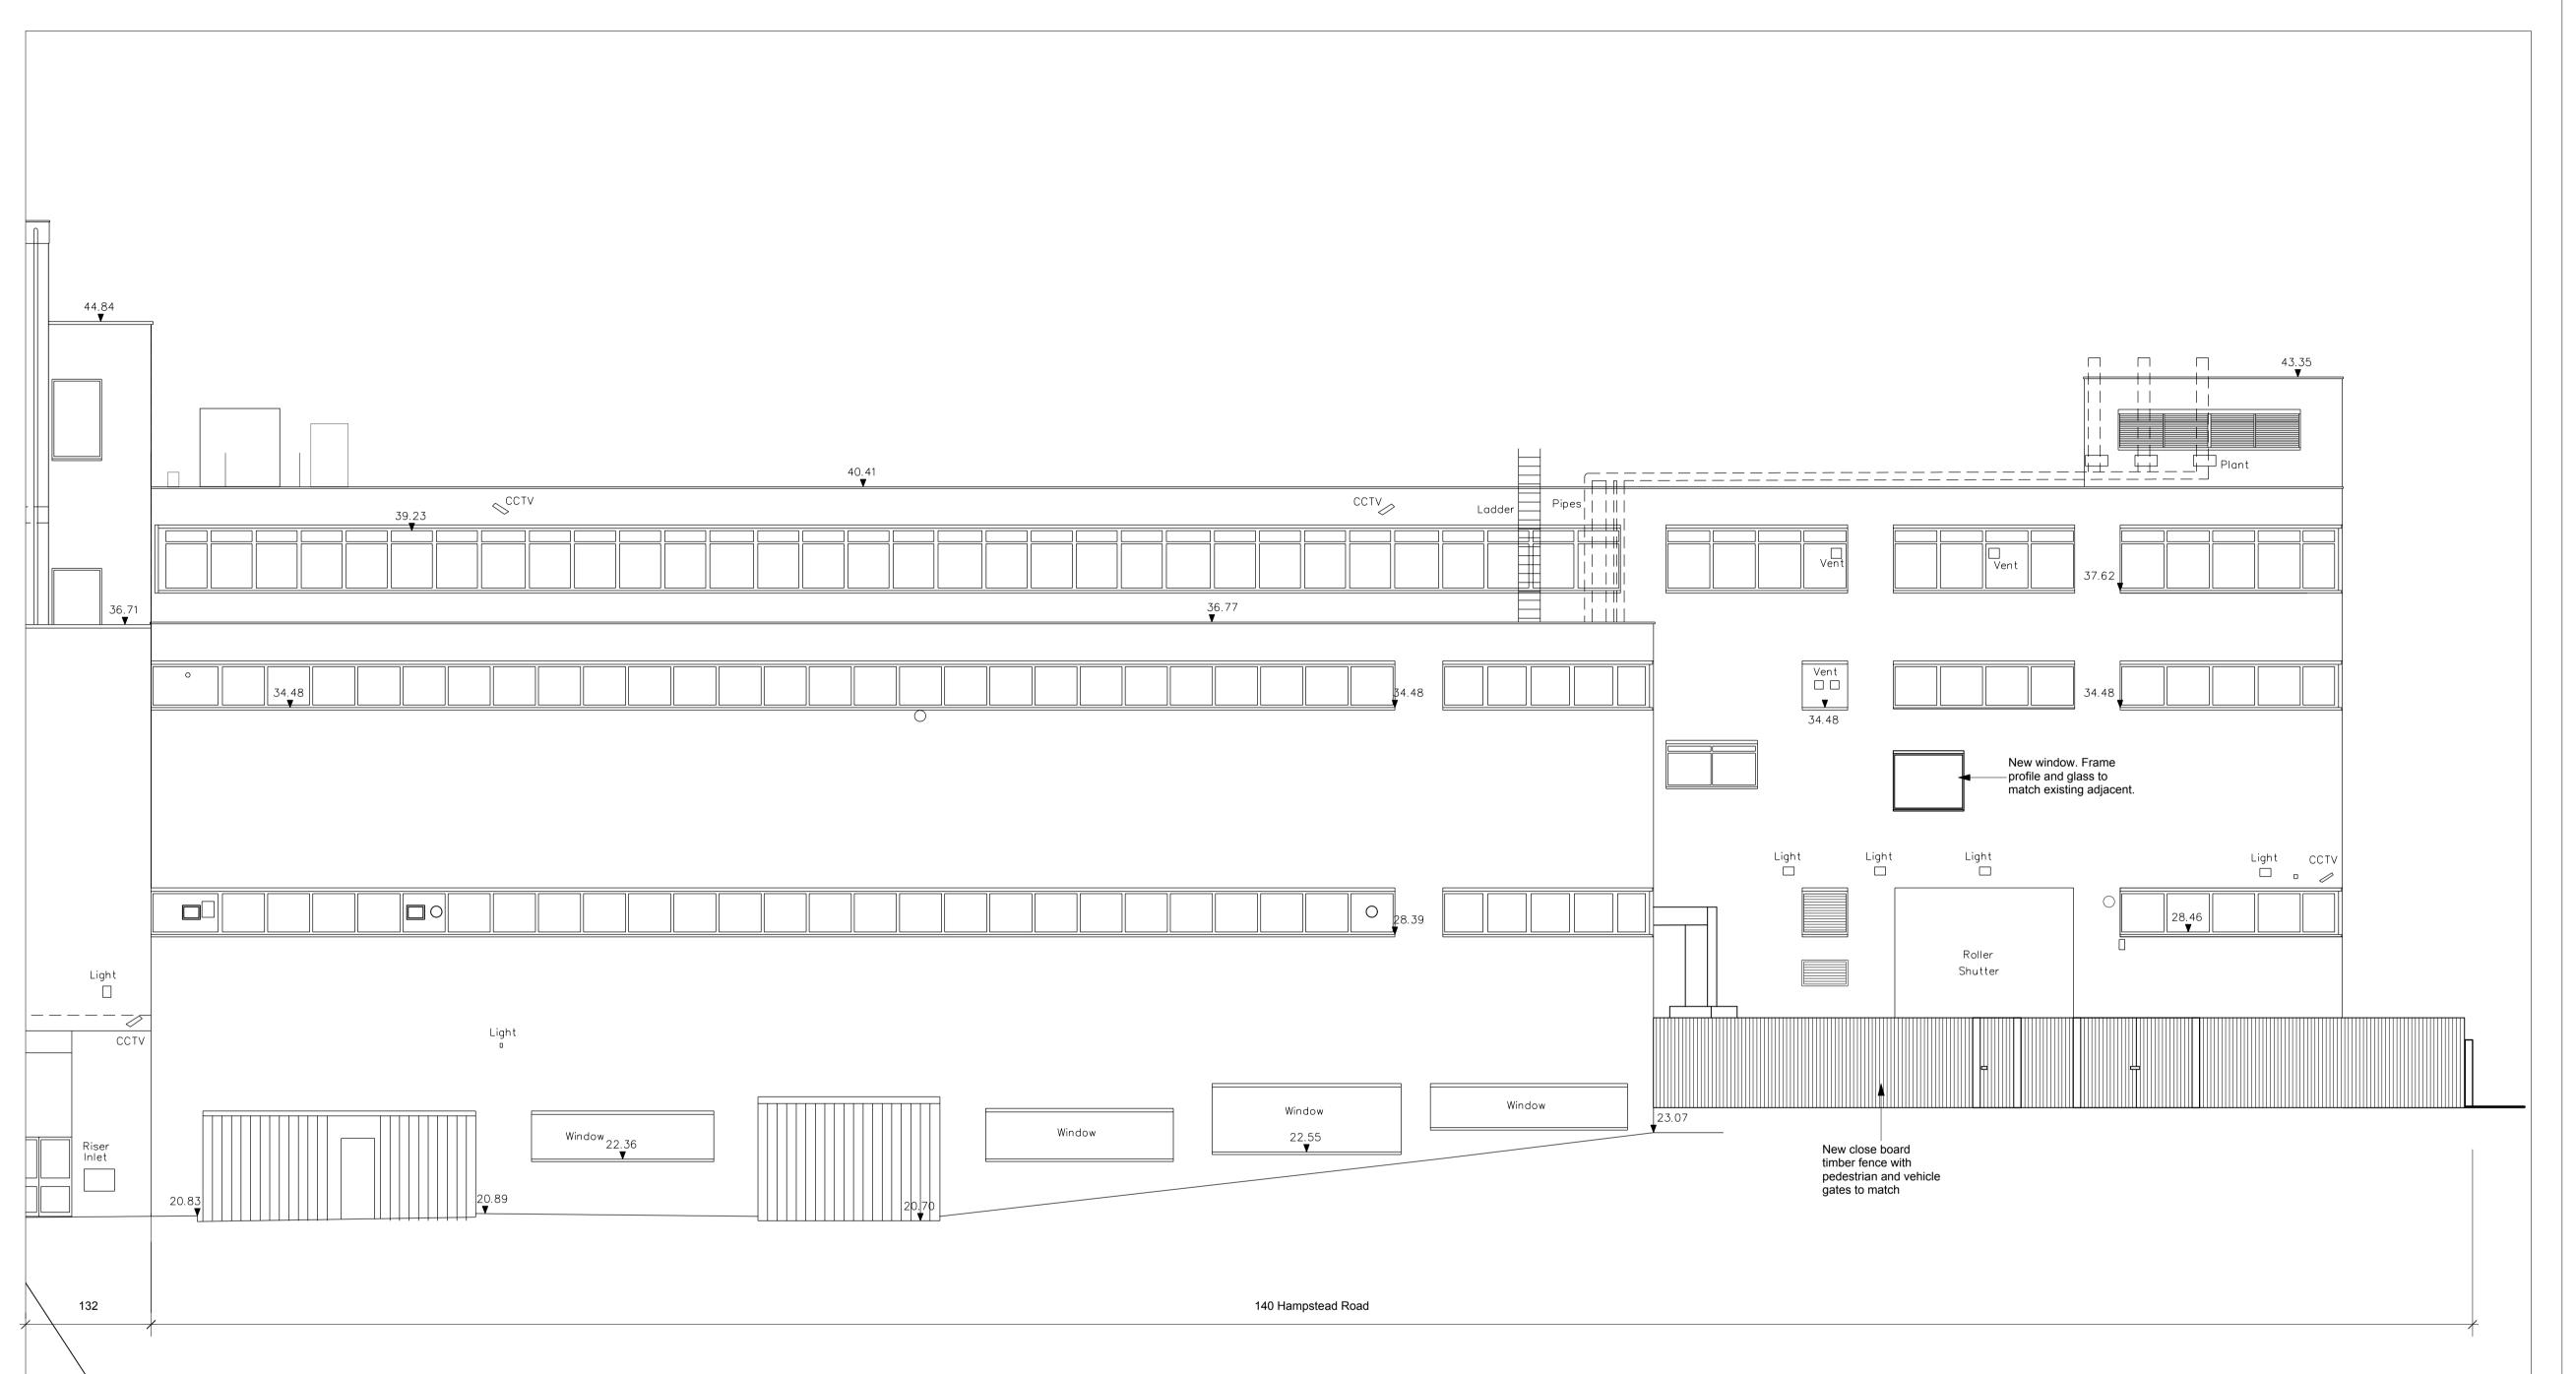

**EAST ELEVATION** 

## Hawkins\Brown

60 Bastwick Street mail@
London EC1V 3TN hawkinsbrown.com
020 7336 8030t www.
020 7336 8851f hawkinsbrown.com

140 Hampstead Road UCL

Drawing 140 Hampstead Road Proposed Elevations East

Date 1:100 @ A1 July 2014 Drawn by Checked by LR Job Number Status HB1439 **PLANNING** 