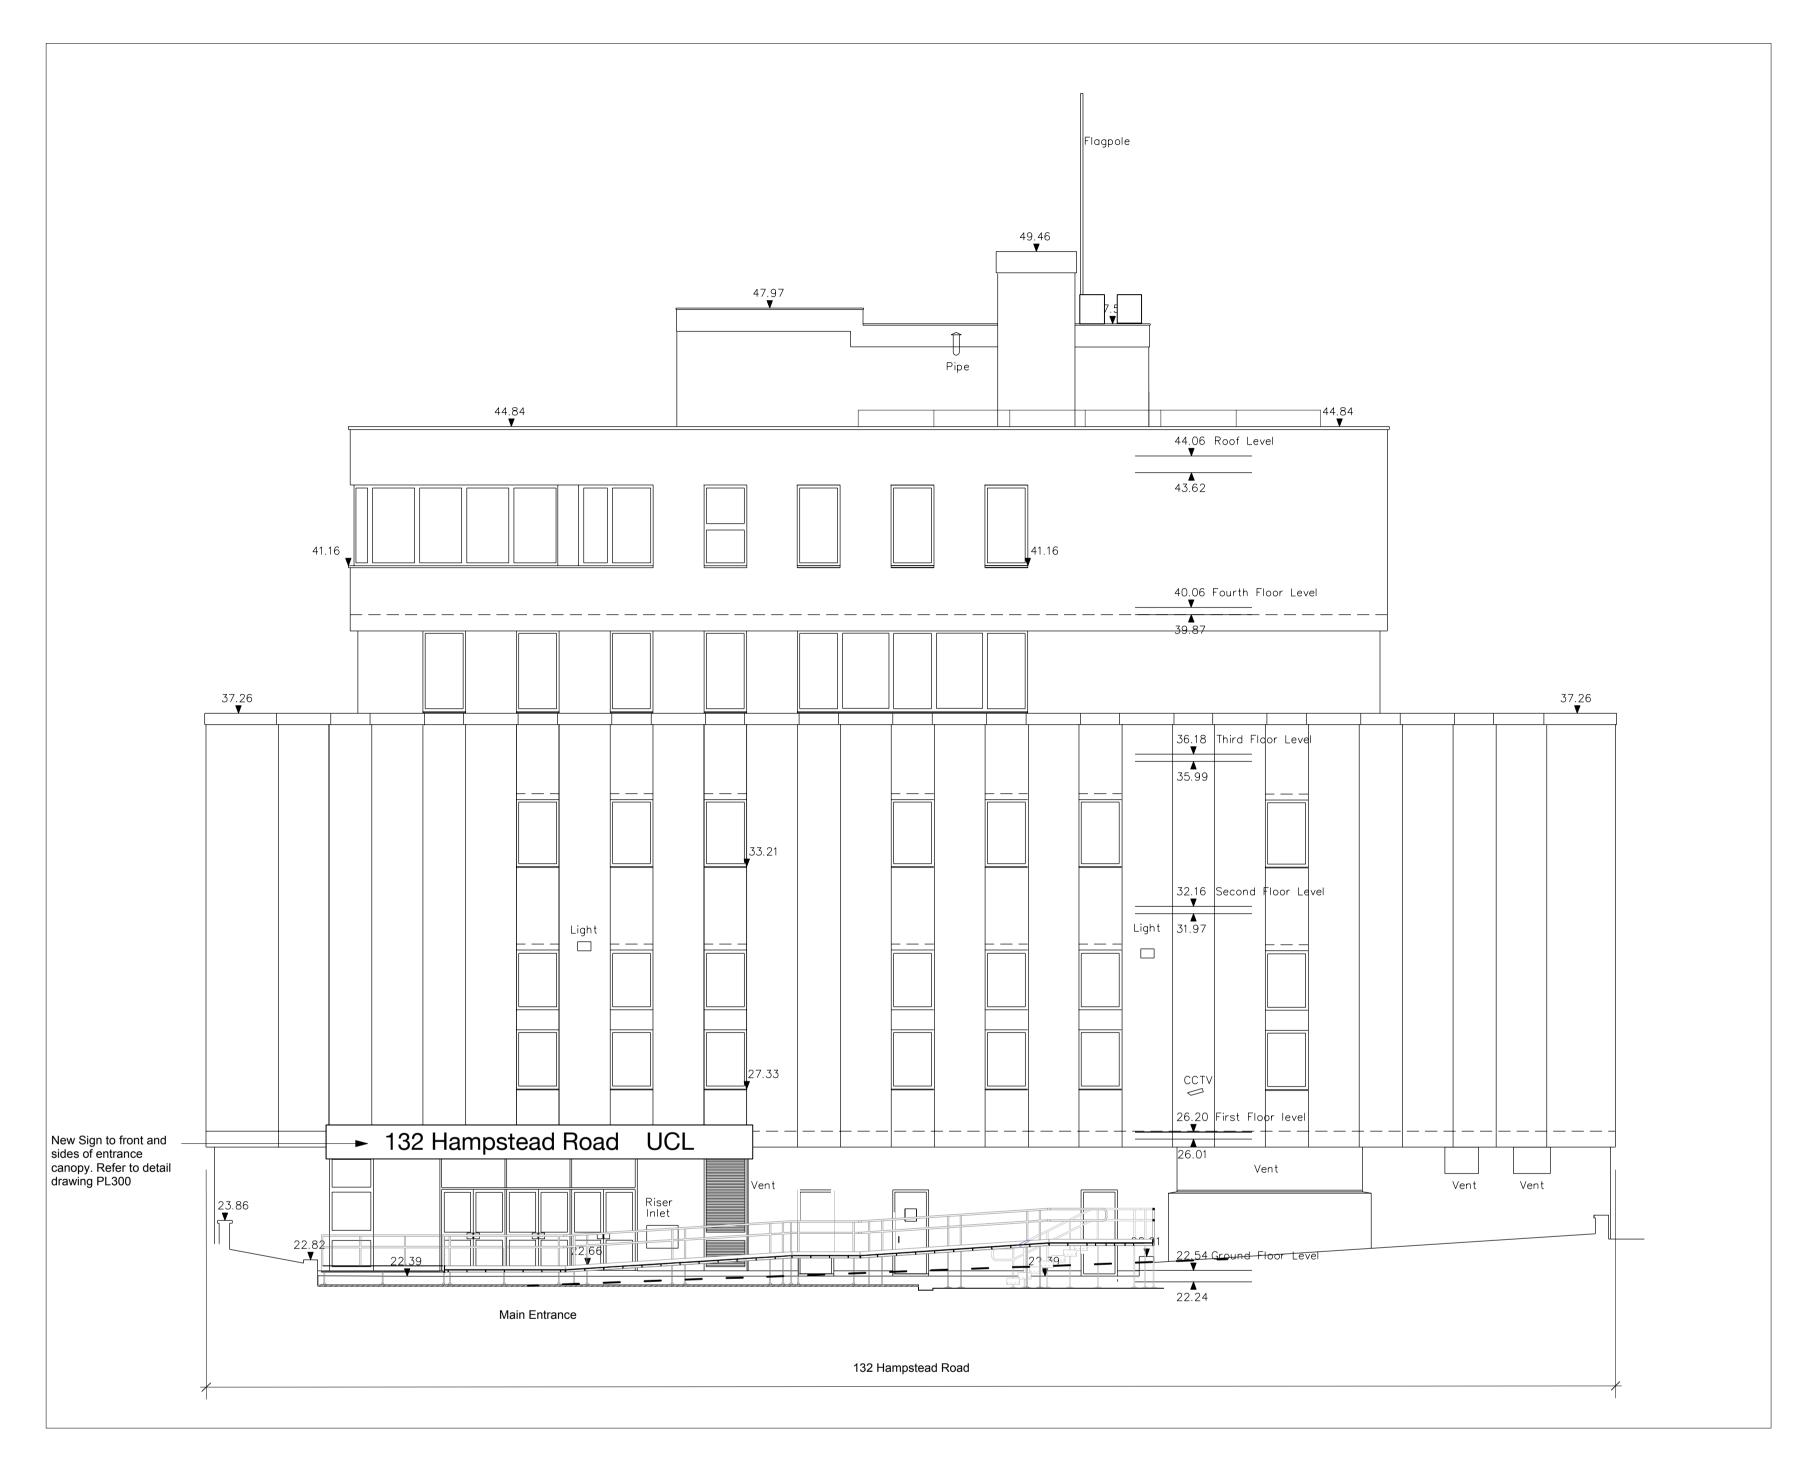

SOUTH ELEVATION

## Hawkins\Brown

60 Bastwick Street mail@
London EC1V 3TN hawkinsbrown.com
020 7336 8030t www.
020 7336 8851f hawkinsbrown.com

132 Hampstead Road UCL

Drawing 132 Hampstead Road Proposed Elevations South

| Scale                  | Date       |
|------------------------|------------|
| 1:100 @ A1             | July 2014  |
| Drawn by               | Checked by |
| LR                     | EM         |
| Job Number             | Status     |
| HB1439                 | PLANNING   |
| Drowing No. 9 Povision |            |