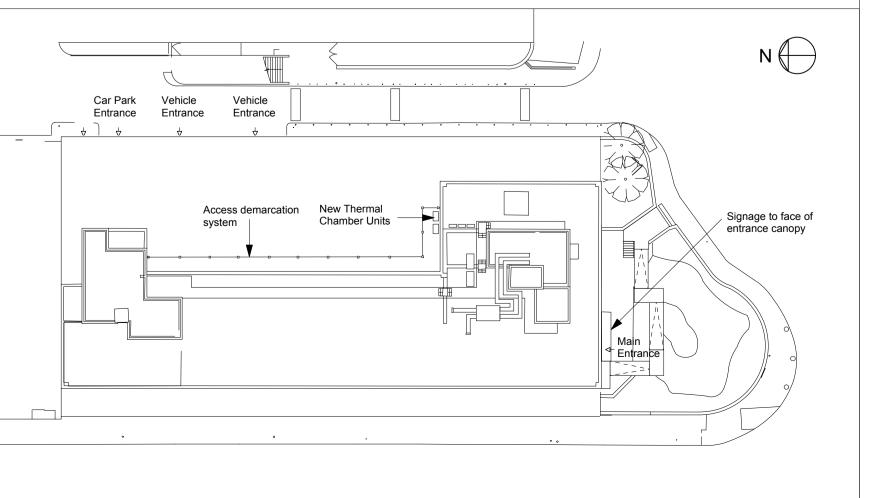

SOUTH ELEVATION

## PLAN



## Copyright Hawkins Brown Architects LLP

No implied license exists. This drawing should not be used to calculate areas for the purposes of valuation. Do not scale this drawing. All dimensions to be checked on site by the contractor and such dimensions to be their responsibility. All work must comply with relevant British Standards and Building Regulations requirements. Drawing errors and omissions to be reported to the architect.

Revisions

## Hawkins\Brown

60 Bastwick Street mail@
London EC1V 3TN hawkinsbrown.com
020 7336 8030t www.
020 7336 8851f hawkinsbrown.com

132 Hampstead Road UCL

Drawing 132 Hampstead Road Proposed Elevations South

| Scale                  | Date       |
|------------------------|------------|
| 1:100 @ A1             | July 2014  |
| Drawn by