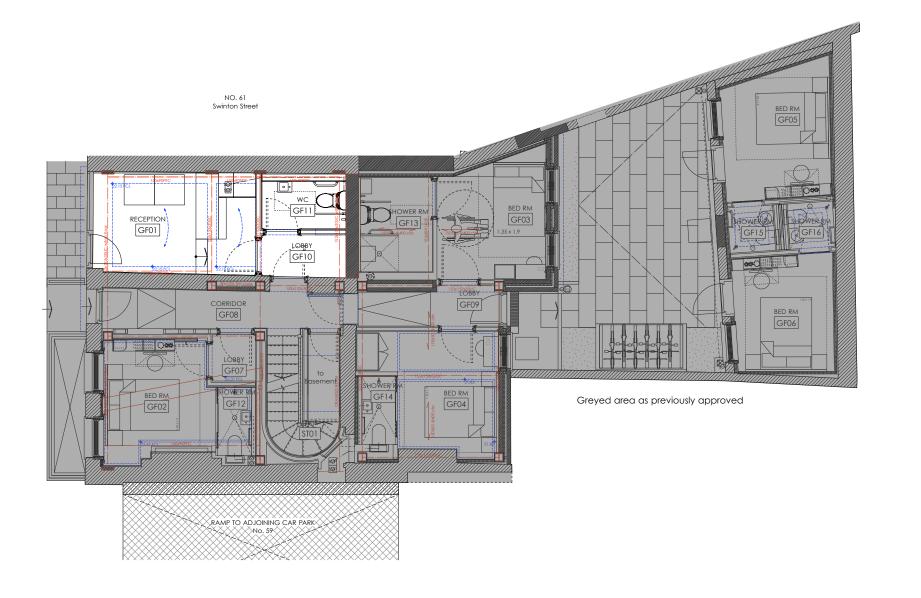

Drawing Title: PROPOSED
Ground Floor Plan

1:100 @ A3 1:50 @ A1 03.10.2014 Scale: Drawn By: RY Checked By: DC Project No. 1307

Dwg No. 201 Rev. -