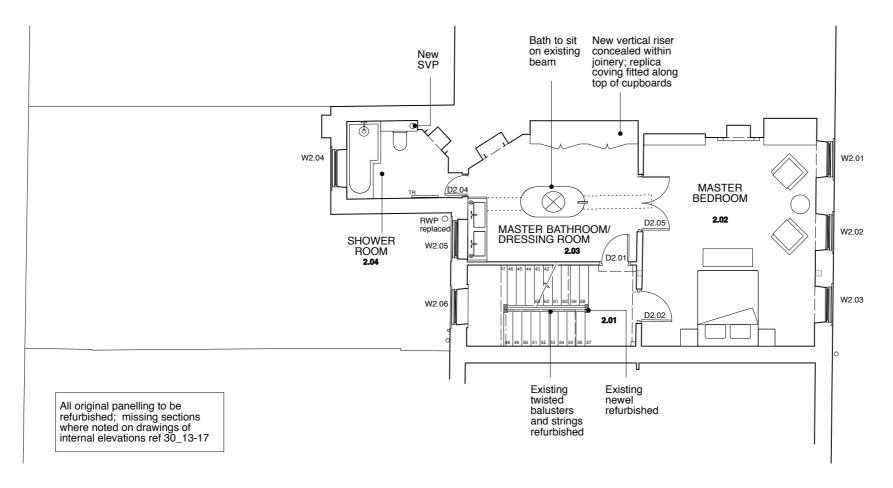

#### FT ARCHITECTS LTD

Hamilton House Mabledon Place Bloomsbury WC1H 9BB

020 7953 0388

www.ftarchitects.co.uk

DRAWING No.

REVISION

Α

| D2.01 | Existing door to be retained and refurbished                |
|-------|-------------------------------------------------------------|
| D2.02 | Existing door to be retained and refurbished                |
| D2.03 | C20th door to be removed in demolition of office partitions |
| D2.04 | Existing door to be rehing and refurbished                  |
| D2.05 | New interior double doors                                   |
|       |                                                             |

NOTE: New underfloor heating throughout

#### CONSTRUCTION WORKS TO WINDOWS

| W2.01 | Existing sashes to be replaced with new 6/6 sash windows |
|-------|----------------------------------------------------------|
| W2.02 | Existing sashes to be replaced with new 6/6 sash windows |
| W2.03 | Existing sashes to be replaced with new 6/6 sash windows |
| W2.04 | Existing window to be replaced with new 6/6 sash window  |
| W2.05 | Existing window to be replaced with new 6/6 sash window  |
| W2.06 | Existing window to be refurbished                        |

PROPOSED SECOND FLOOR PLAN

GENERAL NOTES:

DO NOT SCALE FROM THIS DRAWING.

ALL DIMENSIONS MUST BE CHECKED ON SITE AND ANY DISCREPANCIES VERIFIED WITH THE ARCHITECT.

Rev A 29.09.14 - W2.04 & W2.05 revised in line with client's comments. Shower room altered.