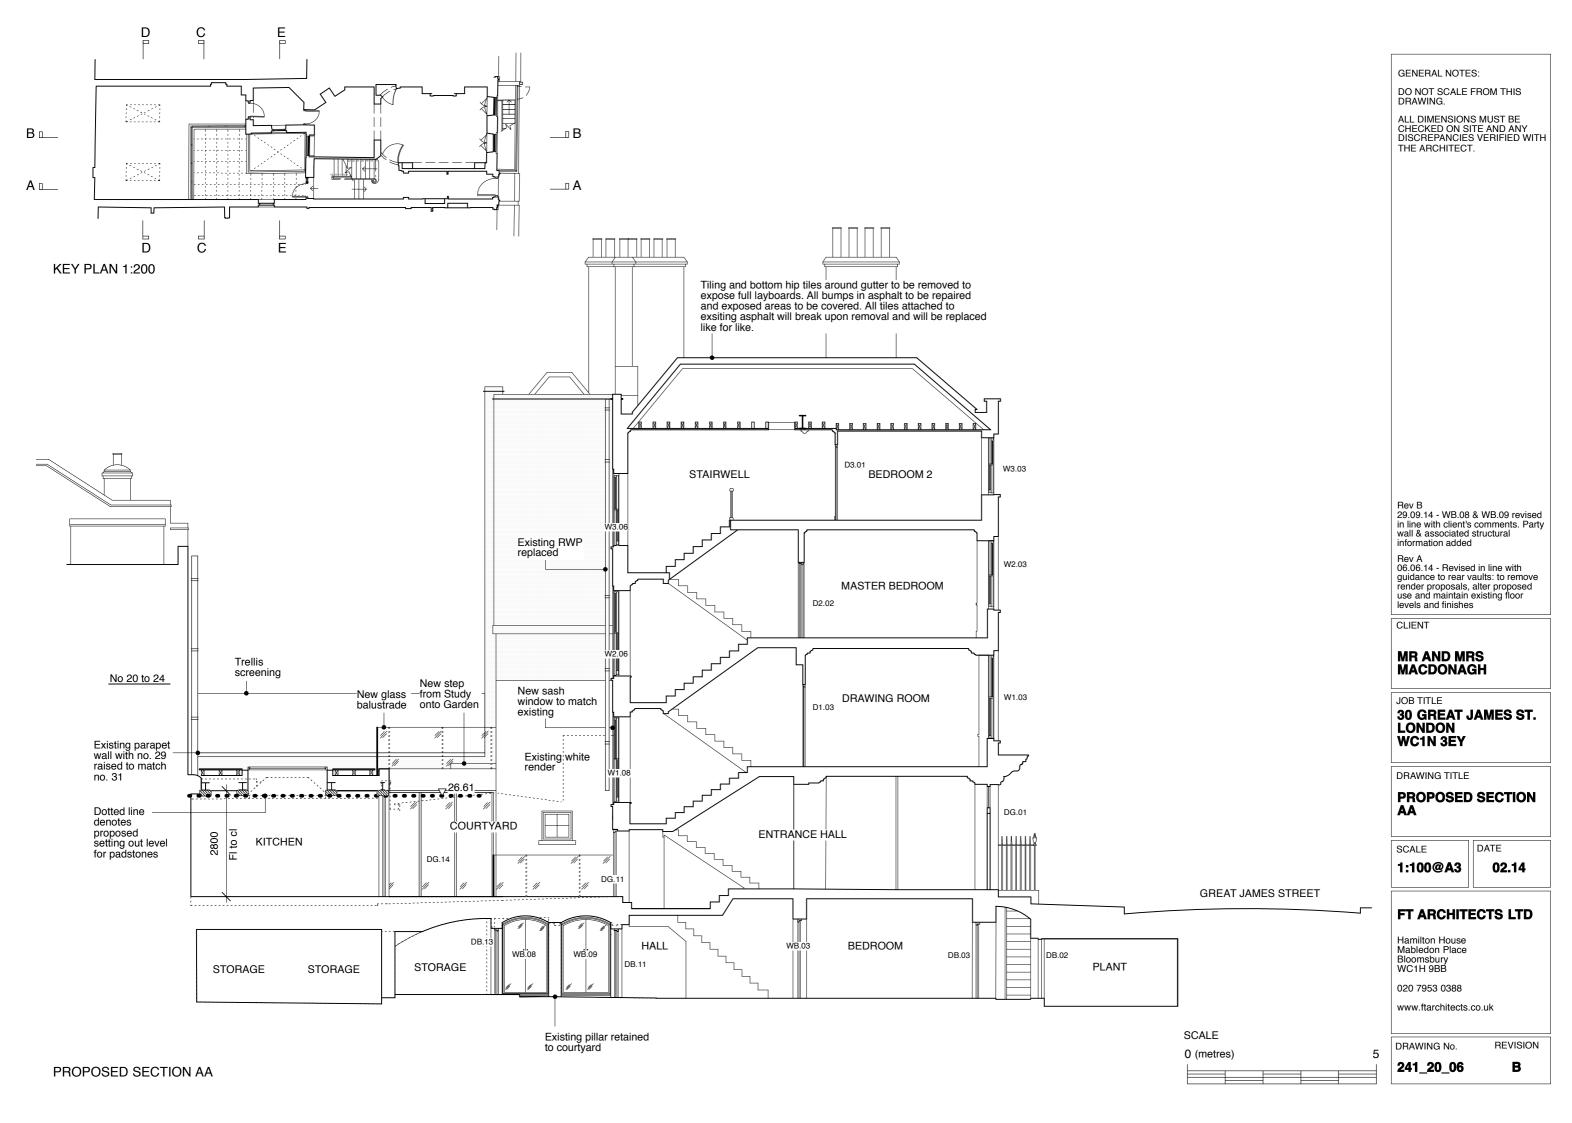

DO NOT SCALE FROM THIS

ALL DIMENSIONS MUST BE CHECKED ON SITE AND ANY DISCREPANCIES VERIFIED WITH THE ARCHITECT.

Rev B 29.09.14 - Rear windows revised in line with client's comments. party wall information added

Rev A 06.06.14 - Revised in line with guidance to rear vaults: to remove render proposals, alter proposed use and maintain existing floor levels and finishes

CLIENT

#### MR AND MRS MACDONAGH

JOB TITLE

30 GREAT JAMES ST. LONDON WC1N 3EY

DRAWING TITLE

PROPOSED SECTIONS CC, DD & EE

SCALE 1:100@A3

02.14

REVISION