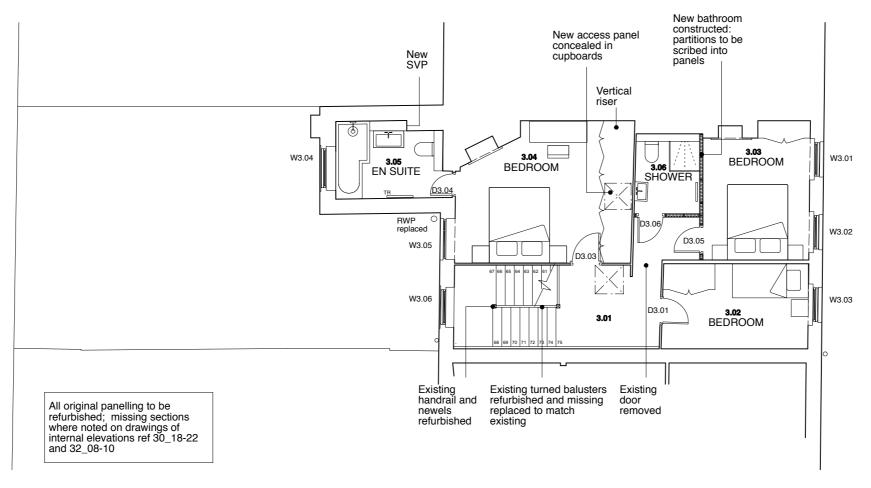

### FT ARCHITECTS LTD

Hamilton House Mabledon Place Bloomsbury WC1H 9BB

020 7953 0388

www.ftarchitects.co.uk

DRAWING No.

REVISION

Α

| D3.01 | Existing door to be retained and refurbished |
|-------|----------------------------------------------|
| D3.02 | Existing door removed                        |
| D3.03 | Existing door to be refurbished and rehung   |
| D3.04 | Existing door to be retained and refurbished |
| D3.05 | New door to match existing model door        |
| D3.06 | New door to match existing model door        |
|       |                                              |

## CONSTRUCTION WORKS TO WINDOWS

| W3.01 | Existing sashes to be replaced with new 6/6 sash windows |
|-------|----------------------------------------------------------|
| W3.02 | Existing sashes to be replaced with new 6/6 sash windows |
| W3.03 | Existing sashes to be replaced with new 6/6 sash windows |
| W3.04 | Existing window to be replaced with new 6/6 sash window  |
| W3.05 | Existing window to be replaced with new 6/6 sash window  |
| W3.06 | Existing window to be replaced with new 6/6 sash window  |

NOTE: New underfloor heating throughout

PROPOSED THIRD FLOOR PLAN

GENERAL NOTES:

DO NOT SCALE FROM THIS DRAWING.

ALL DIMENSIONS MUST BE CHECKED ON SITE AND ANY DISCREPANCIES VERIFIED WITH THE ARCHITECT.

Rev A 29.09.14 - W3.04, W3.05 & W3.06 revised in line with client's comments New alternative layout at front of