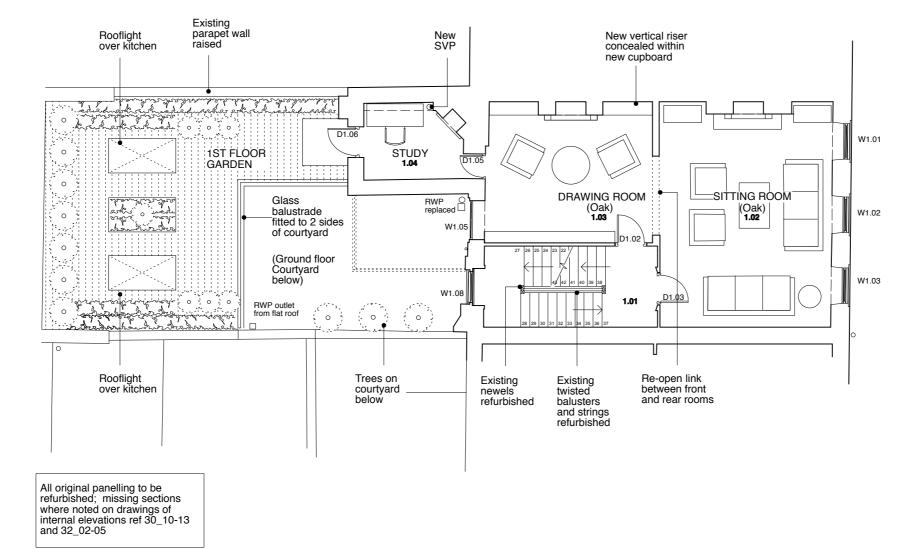

### FT ARCHITECTS LTD

Hamilton House Mabledon Place Bloomsbury WC1H 9BB

020 7953 0388

www.ftarchitects.co.uk

DRAWING No.

REVISION

| D1.01 | Existing door to be removed in demolition of 20th century partitions |
|-------|----------------------------------------------------------------------|
| D1.02 | Existing door to be retained and refurbished                         |
| D1.03 | Existing door to be refurbished and rehung                           |
| D1.04 | Existing door to be removed in demolition of 20th century partitions |
| D1.05 | Existing door to be retained and refurbished                         |
| D1.06 | Replace crittle window with walk under<br>Georgian sash window       |

NOTE: New underfloor heating throughout

#### CONSTRUCTION WORKS TO WINDOWS

W1.01 Existing sashes to be replaced with new 9/6 sashes. W1.02 Existing sashes to be replaced with new 9/6 sashes. W1.03 Existing sashes to be replaced with new 9/6 sashes. Existing window to be removed and cill lowered to W1.04 accept new terrace door W1.05 Existing crittle window to be replaced with new 6/6 sash W1.06 C20th window to be removed in demolition of WC block W1.07 Existing C20th window above door to be removed New 6/6 sash window with cill fitted within existing door W1.08 openina

PROPOSED FIRST FLOOR PLAN

**SCALE** 

GENERAL NOTES:

DO NOT SCALE FROM THIS DRAWING

ALL DIMENSIONS MUST BE CHECKED ON SITE AND ANY DISCREPANCIES VERIFIED WITH THE ARCHITECT.

Rev A 29.09.14 - W1.05 revised in line with client's comments