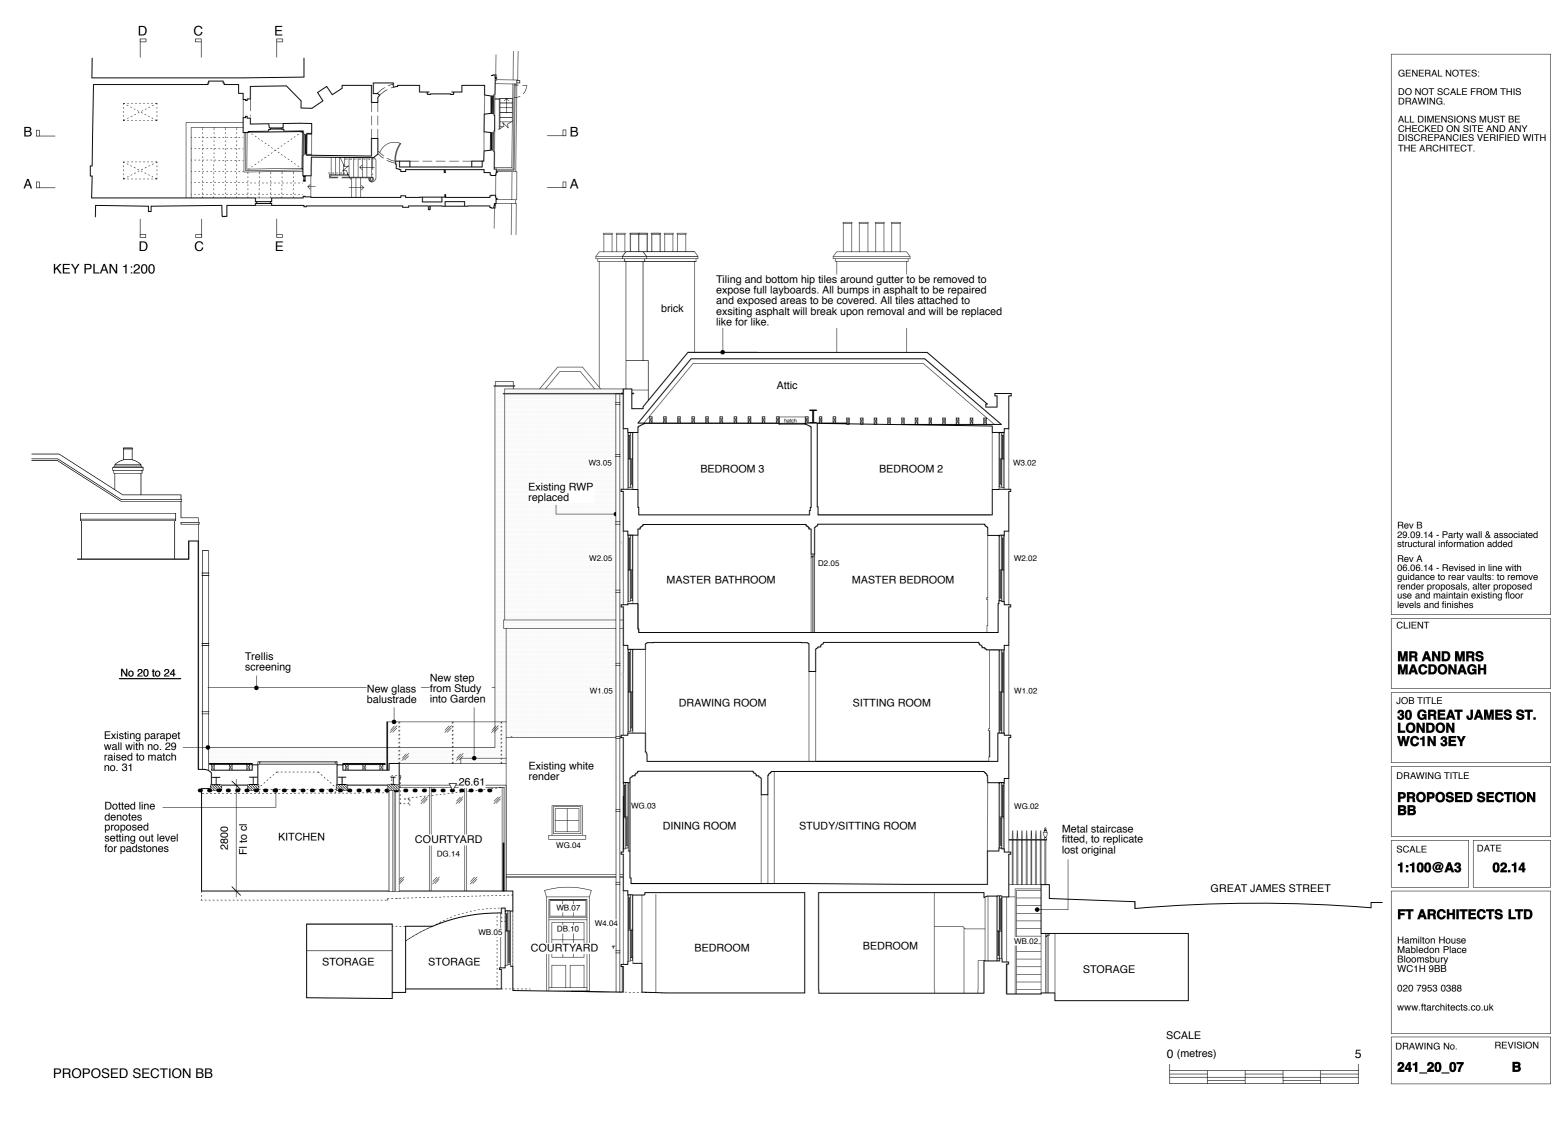

DO NOT SCALE FROM THIS

ALL DIMENSIONS MUST BE CHECKED ON SITE AND ANY DISCREPANCIES VERIFIED WITH THE ARCHITECT.

Rev B 29.09.14 - Rear windows revised in line with client's comments. party wall information added

Rev A 06.06.14 - Revised in line with guidance to rear vaults: to remove render proposals, alter proposed use and maintain existing floor levels and finishes

CLIENT

#### MR AND MRS MACDONAGH

JOB TITLE

30 GREAT JAMES ST. LONDON WC1N 3EY

DRAWING TITLE

PROPOSED SECTIONS CC, DD & EE

SCALE 1:100@A3

02.14

REVISION