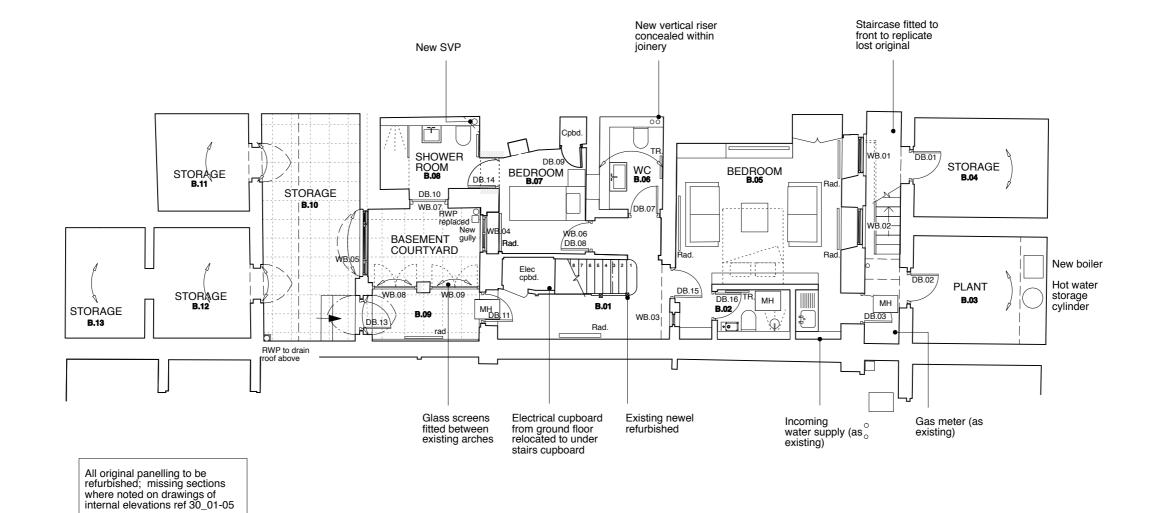

DB.15

DB.16

New interior door

New interior door

| DB.01 | Existing door to be refurbished and rehung                 |
|-------|------------------------------------------------------------|
| DB.02 | Existing door to be refurbished and rehung                 |
| DB.03 | Existing door to be refurbished and rehung                 |
| DB.04 | C20th door to be removed in demolition of office partitons |
| DB.05 | C20th door to be removed in demolition of office partitons |
| DB.06 | C20th door to be removed in demolition of office partitons |
| DB.07 | Existing door to be refurbished and rehung                 |
| DB.08 | Existing door to be refurbished and rehung                 |
| DB.09 | Existing door to be refurbished and rehung                 |
| DB.10 | Existing door to be refurbished and rehung                 |
| DB.11 | Existing door to be retained and refurbished               |
| DB.12 | C20th door to be removed                                   |
| DB.13 | Existing door to be refurbished and rehung                 |
| DB.14 | New interior door                                          |
|       |                                                            |

#### CONSTRUCTION WORKS TO WINDOWS

| WB.01 | Existing sashes to be replaced with new 6/6 sashes<br>New security grilles to be fitted externally |
|-------|----------------------------------------------------------------------------------------------------|
| WB.02 | Existing sashes to be replaced with new 6/6 sashes<br>New security grilles to be fitted externally |
| WB.03 | Remove boarding to uncover and refurbish existing window                                           |
| WB.04 | Existing sash to be replaced with new 6/6 sashes.                                                  |
| WB.05 | New window to match existing; new central 2/2 sash window with new side panes to match existing    |
| WB.06 | Existing window to be retained and refurbished                                                     |
| WB.07 | Existing window to be retained and refurbished                                                     |
| WB.08 | New glazed door screens                                                                            |
| WB.09 | New glazed door screens                                                                            |

PROPOSED BASEMENT FLOOR PLAN

GENERAL NOTES:

DO NOT SCALE FROM THIS DRAWING

ALL DIMENSIONS MUST BE CHECKED ON SITE AND ANY DISCREPANCIES VERIFIED WITH THE ARCHITECT.

Rev B 29.09.14 - WB.08 & WB.09 revised in line with client's comments

#### PROPOSED BASEMENT FLOOR PLAN

SCALE

1:100@A3

DATE **02.14** 