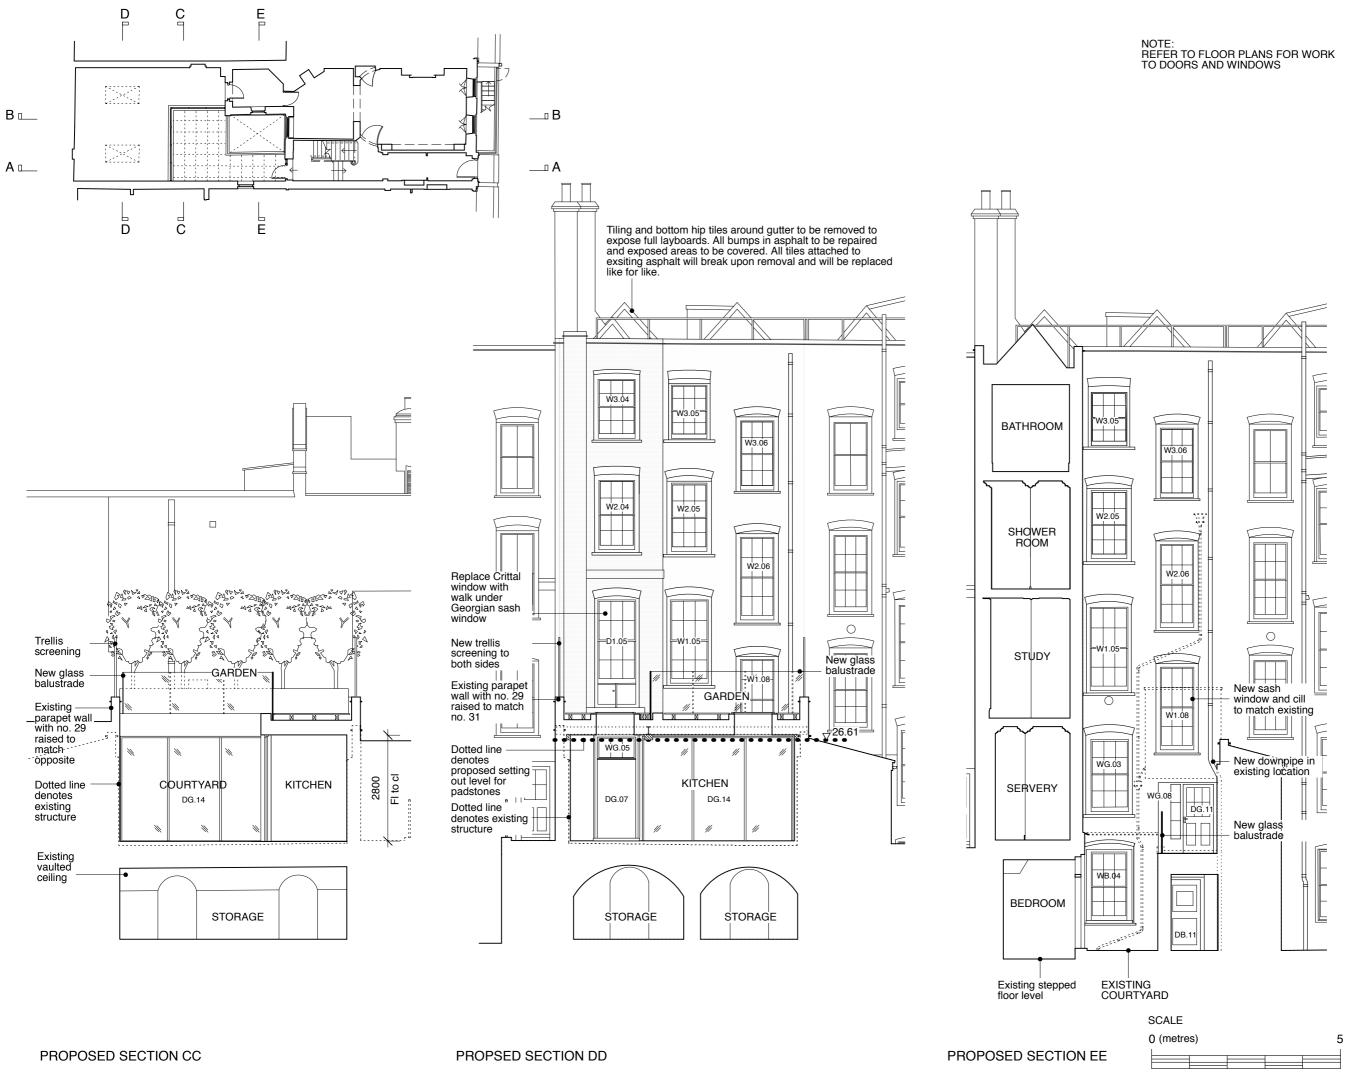

DO NOT SCALE FROM THIS

ALL DIMENSIONS MUST BE CHECKED ON SITE AND ANY DISCREPANCIES VERIFIED WITH THE ARCHITECT.

Rev B 29.09.14 - Rear windows revised in line with client's comments. party wall information added

Rev A 06.06.14 - Revised in line with guidance to rear vaults: to remove render proposals, alter proposed use and maintain existing floor levels and finishes

CLIENT

#### MR AND MRS MACDONAGH

JOB TITLE

30 GREAT JAMES ST. LONDON WC1N 3EY

DRAWING TITLE

PROPOSED SECTIONS CC, DD & EE

SCALE 1:100@A3

02.14

REVISION