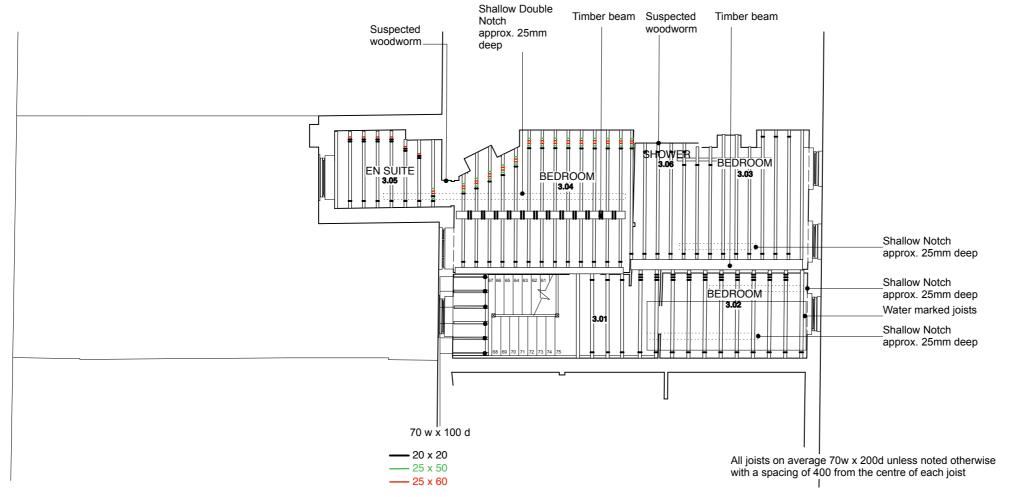

#### FT ARCHITECTS LTD

Hamilton House Mabledon Place Bloomsbury WC1H 9BB

020 7953 0388

www.ftarchitects.co.uk

DRAWING No.

REVISION

PROPOSED THIRD FLOOR PLAN SHOWING FLOOR JOISTS

SCALE

0 (metres)

GENERAL NOTES:

DO NOT SCALE FROM THIS DRAWING.

ALL DIMENSIONS MUST BE CHECKED ON SITE AND ANY DISCREPANCIES VERIFIED WITH THE ARCHITECT.

CLIENT

## MR AND MRS MACDONAGH

JOB TITLE

30 GREAT JAMES ST. LONDON WC1N 3EY

DRAWING TITLE

THIRD FLOOR
UNDERFLOOR
HEATING NOTCHES
PLAN

SCALE

1:100@A3

09.14