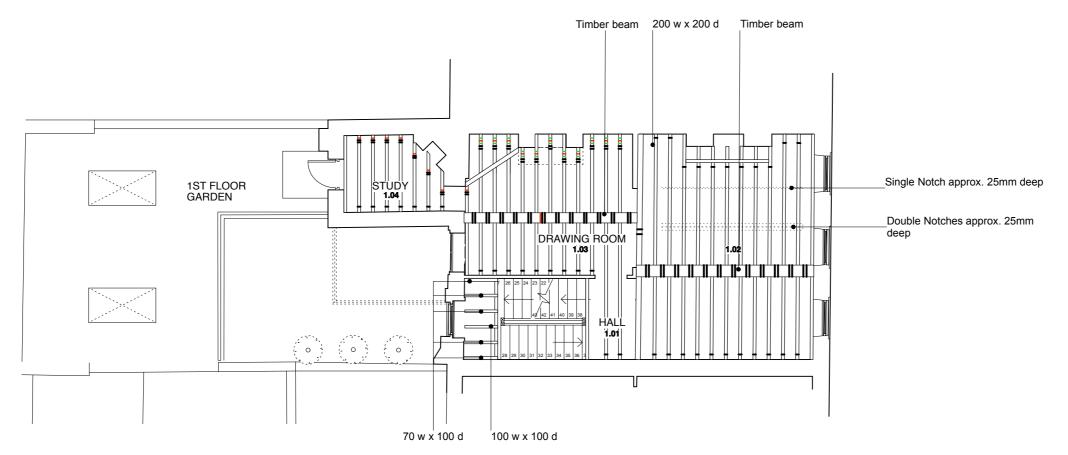

## PROPOSED FIRST FLOOR PLAN SHOWING FLOOR JOISTS

20 x 20 20 x 50 25 x 60

SCALE 0 (metres) GENERAL NOTES:

DO NOT SCALE FROM THIS DRAWING.

ALL DIMENSIONS MUST BE CHECKED ON SITE AND ANY DISCREPANCIES VERIFIED WITH THE ARCHITECT.

CLIENT

# MR AND MRS MACDONAGH

JOB TITLE

30 GREAT JAMES ST. LONDON WC1N 3EY

DRAWING TITLE

FIRST FLOOR UNDERFLOOR HEATING NOTCHES PLAN

SCALE

1:100@A3

09.14

DATE

## FT ARCHITECTS LTD

Hamilton House Mabledon Place Bloomsbury WC1H 9BB

020 7953 0388

www.ftarchitects.co.uk

DRAWING No.

REVISION

All joists on average 60w x 200d unless noted otherwise with a spacing of 400 from the centre of each joist