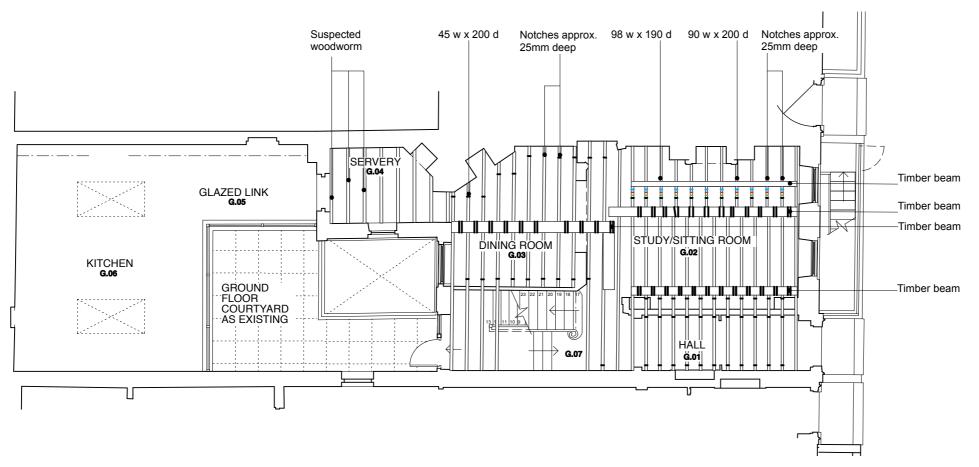

## PROPOSED GROUND FLOOR PLAN SHOWING FLOOR JOISTS

--- 20 x 20

--- 25 x 50

--- 32 x 60

--- 32 x 80

SCALE 0 (metres) GENERAL NOTES:

DO NOT SCALE FROM THIS DRAWING.

ALL DIMENSIONS MUST BE CHECKED ON SITE AND ANY DISCREPANCIES VERIFIED WITH THE ARCHITECT.

CLIENT

# MR AND MRS MACDONAGH

JOB TITLE

**30 GREAT JAMES ST.** LONDON WC1N 3EY

DRAWING TITLE

#### **GROUND FLOOR UNDERFLOOR HEATING NOTCHES** PLAN

SCALE

1:100@A3

DATE 09.14

#### FT ARCHITECTS LTD

Hamilton House Mabledon Place Bloomsbury WC1H 9BB

020 7953 0388

www.ftarchitects.co.uk

DRAWING No.

REVISION

All joists on average 70w x 200d unless noted otherwise with a spacing of 400 from the centre of each joist