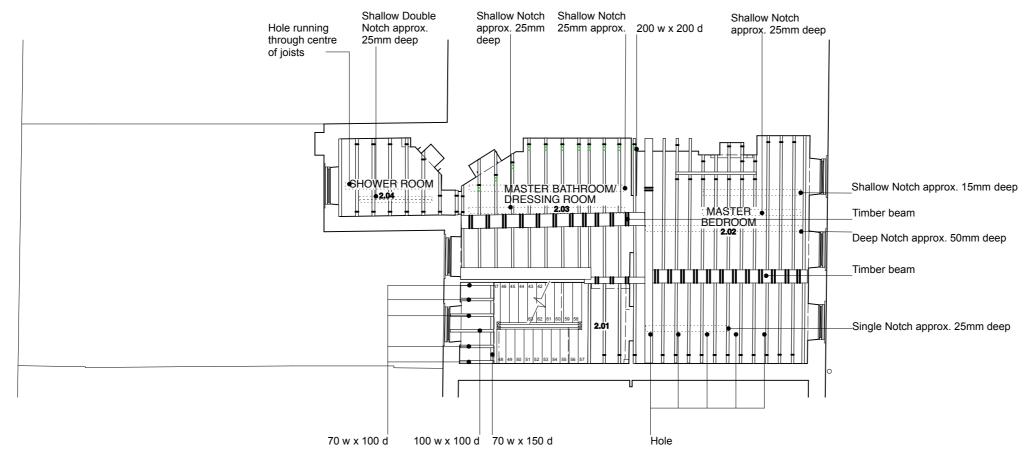

PROPOSD SECOND FLOOR PLAN SHOWING FLOOR JOISTS

20 x 20 20 x 50

SCALE 0 (metres)

GENERAL NOTES:

DO NOT SCALE FROM THIS DRAWING.

ALL DIMENSIONS MUST BE CHECKED ON SITE AND ANY DISCREPANCIES VERIFIED WITH THE ARCHITECT.

CLIENT

# MR AND MRS MACDONAGH

JOB TITLE

30 GREAT JAMES ST. LONDON WC1N 3EY

DRAWING TITLE

**SECOND FLOOR** UNDERFLOOR HEATING NOTCHES PLAN

SCALE

1:100@A3

DATE 09.14

#### FT ARCHITECTS LTD

Hamilton House Mabledon Place Bloomsbury WC1H 9BB

020 7953 0388

www.ftarchitects.co.uk

DRAWING No.

REVISION

PROPOSED THIRD FLOOR PLAN SHOWING FLOOR JOISTS

SCALE