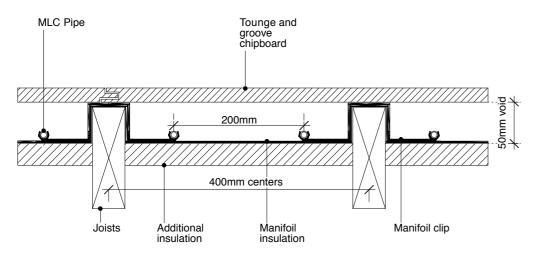

TYPICAL UNDERFLOOR HEATING INSTALLATION SECTION NOT TO SCALE

All joists on average 70w x 200d unless noted otherwise with a spacing of 400 from the centre of each joist