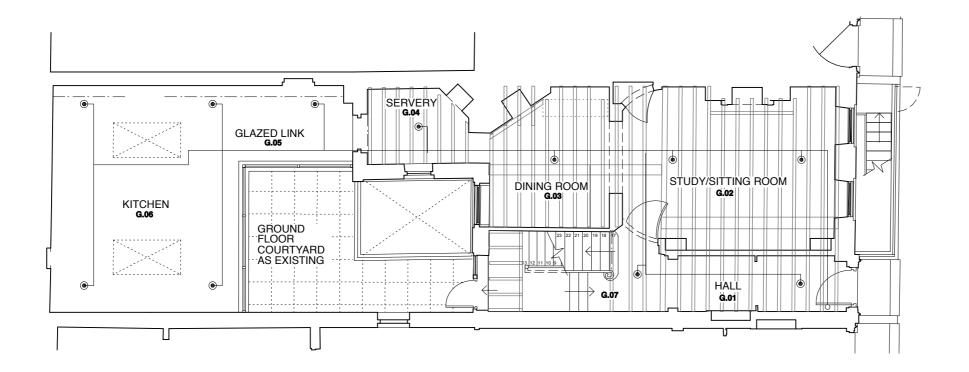

#### FT ARCHITECTS LTD

Hamilton House Mabledon Place Bloomsbury WC1H 9BB

020 7953 0388

www.ftarchitects.co.uk

DRAWING No.

REVISION

241\_51\_01

PROPOSED GROUND FLOOR PLAN SHOWING SPRINKLER LAYOUT ON FIRST FLOOR JOISTS

### GROUND FLOOR RCP SHOWING SPRINKLER LAYOUT

SCALE

1:100@A3

09.14

DATE