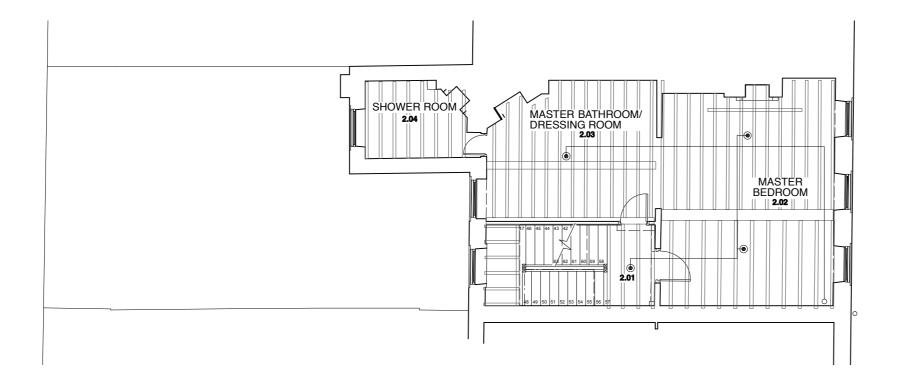

0 (metres)

PROPOSD SECOND FLOOR PLAN SHOWING FLOOR SPRINKLER LAYOUT ON THIRD FLOOR JOISTS

GENERAL NOTES:

DO NOT SCALE FROM THIS DRAWING.

ALL DIMENSIONS MUST BE CHECKED ON SITE AND ANY DISCREPANCIES VERIFIED WITH THE ARCHITECT.

CLIENT

## MR AND MRS MACDONAGH

JOB TITLE

### 30 GREAT JAMES ST. LONDON WC1N 3EY

DRAWING TITLE

### SECOND FLOOR RCP SHOWING SPRINKLER LAYOUT

SCALE

1:100@A3

09.14

DATE

# FT ARCHITECTS LTD

Hamilton House Mabledon Place Bloomsbury WC1H 9BB

020 7953 0388

www.ftarchitects.co.uk

DRAWING No. **241\_51\_04** 

REVISION

SCALE

0 (metres)