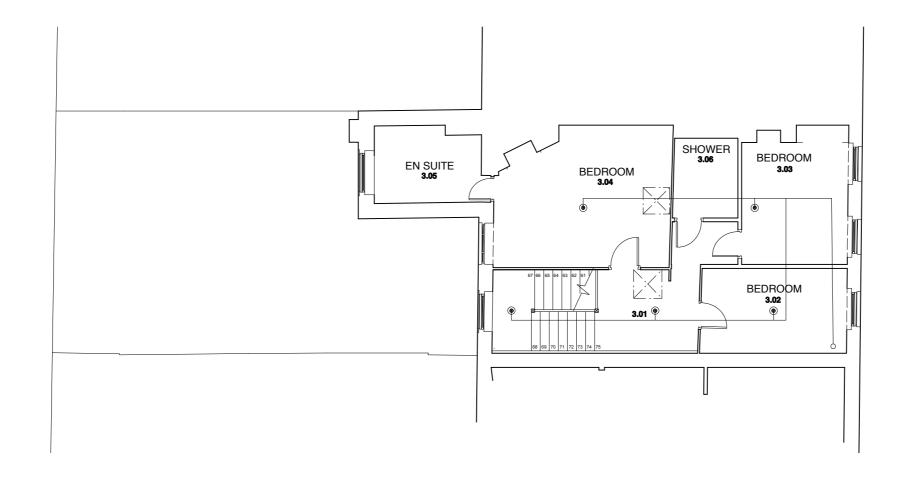

PROPOSED THIRD FLOOR PLAN SHOWING SPRINKLER LAYOUT. LAYOUT TO BE COORDINATED WITH ROOF JOIST LAYOUT

SCALE
0 (metres)

GENERAL NOTES:

DO NOT SCALE FROM THIS DRAWING.

ALL DIMENSIONS MUST BE CHECKED ON SITE AND ANY DISCREPANCIES VERIFIED WITH THE ARCHITECT.

CLIENT

## MR AND MRS MACDONAGH

JOB TITLE

### 30 GREAT JAMES ST. LONDON WC1N 3EY

DRAWING TITLE

### THIRD FLOOR RCP SHOWING SPRINKLER LAYOUT

SCALE

1:100@A3

09.14

DATE

# FT ARCHITECTS LTD

Hamilton House Mabledon Place Bloomsbury WC1H 9BB

020 7953 0388

www.ftarchitects.co.uk

DRAWING No.

REVISION

241\_51\_05