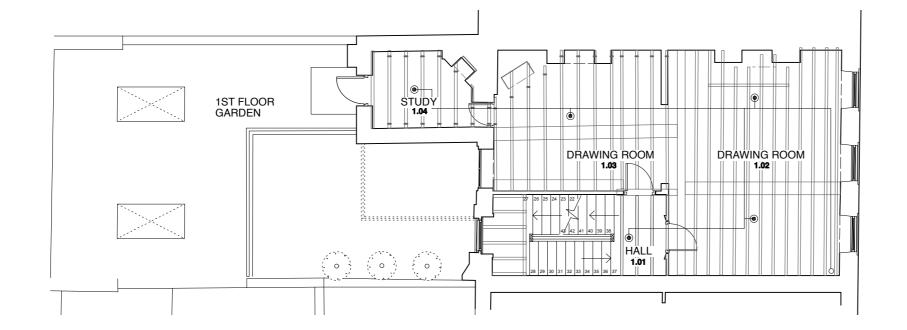

# FT ARCHITECTS LTD

Hamilton House Mabledon Place Bloomsbury WC1H 9BB

020 7953 0388

www.ftarchitects.co.uk

DRAWING No.

REVISION

241\_51\_02

PROPOSED FIRST FLOOR PLAN SHOWING SPRINKLER LAYOUT ON SECOND FLOOR JOISTS

### FIRST FLOOR RCP SHOWING SPRINKLER LAYOUT

SCALE

1:100@A3

DATE **09.14** 