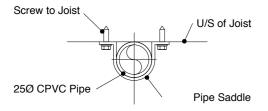

PROPOSED PIPE SUPPORT METHOD NOT TO SCALE

PROPOSED BASEMENT FLOOR PLAN SHOWING SPRINKLER LAYOUT ON GROUND FLOOR JOISTS

SCALE
0 (metres)
5

GENERAL NOTES:

DO NOT SCALE FROM THIS DRAWING.

ALL DIMENSIONS MUST BE CHECKED ON SITE AND ANY DISCREPANCIES VERIFIED WITH THE ARCHITECT.