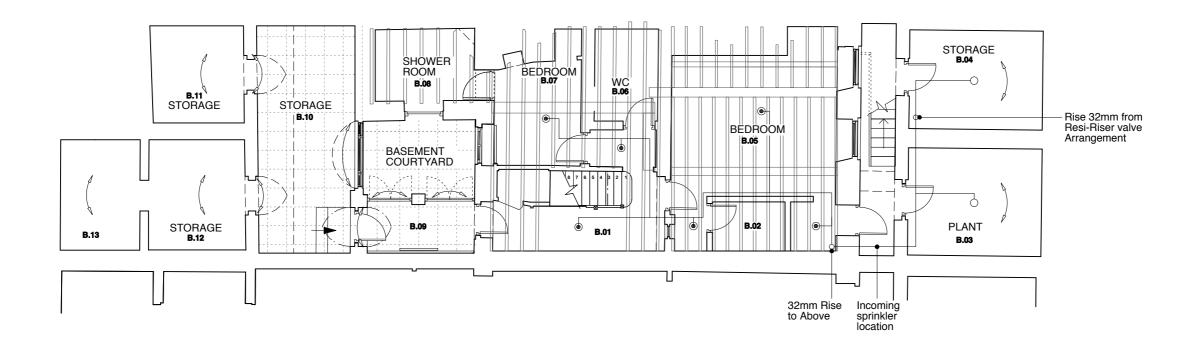

PROPOSED PIPE SUPPORT METHOD NOT TO SCALE

PROPOSED BASEMENT FLOOR PLAN SHOWING SPRINKLER LAYOUT ON GROUND FLOOR JOISTS

SCALE
0 (metres)
5

GENERAL NOTES:

DO NOT SCALE FROM THIS DRAWING.

ALL DIMENSIONS MUST BE CHECKED ON SITE AND ANY DISCREPANCIES VERIFIED WITH THE ARCHITECT.

### BASEMENT RCP SHOWING SPRINKLER LAYOUT

SCALE

1:100@A3

DATE **09.14** 