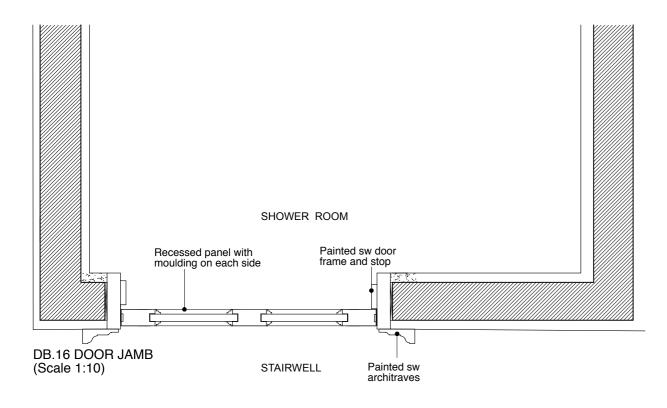

### MR AND MRS MACDONAGH

JOB TITLE

30 GREAT JAMES ST. LONDON WC1N 3EY

DRAWING TITLE

# NEW INTERNAL DOORS DB.16

SCALE 1:10@A3 DATE **09.14** 