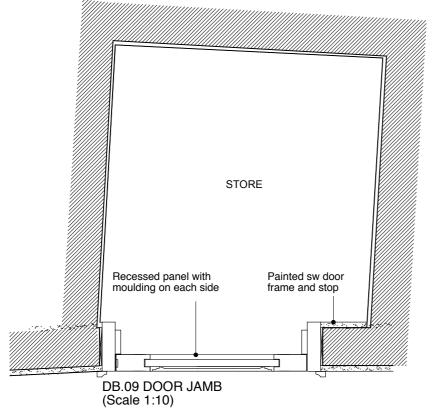

ARCHITRAVE AND MOULDING DETAIL FOR NEW INTERNAL DOORS

SCALE 1:2

0 10 20 30 40 50 60 70 80 90 100mm

GENERAL NOTES:

DO NOT SCALE FROM THIS DRAWING.

ALL DIMENSIONS MUST BE CHECKED ON SITE AND ANY DISCREPANCIES VERIFIED WITH THE ARCHITECT.

CLIENT

# MR AND MRS MACDONAGH

JOB TITLE

30 GREAT JAMES ST. LONDON WC1N 3EY

DRAWING TITLE

### TYPICAL MOULDING AND ARCHITRAVE DETAIL

SCALE

1:1@A3

09.14

DATE

# FT ARCHITECTS LTD

Hamilton House Mabledon Place Bloomsbury WC1H 9BB

020 7953 0388

www.ftarchitects.co.uk

DRAWING No.

REVISION







GENERAL NOTES:

DO NOT SCALE FROM THIS DRAWING.

ALL DIMENSIONS MUST BE CHECKED ON SITE AND ANY DISCREPANCIES VERIFIED WITH THE ARCHITECT.

CLIENT

### MR AND MRS MACDONAGH

JOB TITLE

### 30 GREAT JAMES ST. LONDON WC1N 3EY

DRAWING TITLE

# NEW INTERNAL DOORS DB.09

SCALE

1:10@A3

09.14

REVISION

DATE

### FT ARCHITECTS LTD

Hamilton House Mabledon Place Bloomsbury WC1H 9BB

020 7953 0388

www.ftarchitects.co.uk

DRAWING No.

241\_50\_06

SCALE 1:10 0 (mm) 500





**KEY PLAN 1:200** 





GENERAL NOTES:

DO NOT SCALE FROM THIS DRAWING.

ALL DIMENSIONS MUST BE CHECKED ON SITE AND ANY DISCREPANCIES VERIFIED WITH THE ARCHITECT.

CLIENT

# MR AND MRS MACDONAGH

JOB TITLE

30 GREAT JAMES ST. LONDON WC1N 3EY

DRAWING TITLE

# NEW INTERNAL DOORS DB.15

SCALE

1:10@A3

09.14

REVISION

DAT