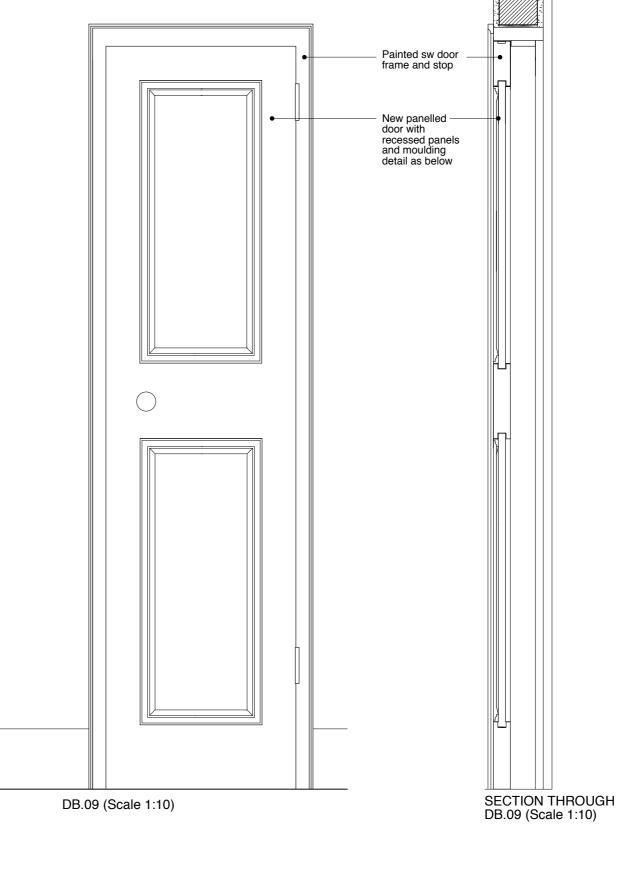

ARCHITRAVE AND MOULDING DETAIL FOR NEW INTERNAL DOORS

SCALE 1:2

0 10 20 30 40 50 60 70 80 90 100mm

GENERAL NOTES:

DO NOT SCALE FROM THIS DRAWING.

ALL DIMENSIONS MUST BE CHECKED ON SITE AND ANY DISCREPANCIES VERIFIED WITH THE ARCHITECT.

CLIENT

# MR AND MRS MACDONAGH

JOB TITLE

30 GREAT JAMES ST. LONDON WC1N 3EY

DRAWING TITLE

### TYPICAL MOULDING AND ARCHITRAVE DETAIL

SCALE

1:1@A3

09.14

DATE

# FT ARCHITECTS LTD

Hamilton House Mabledon Place Bloomsbury WC1H 9BB

020 7953 0388

www.ftarchitects.co.uk

DRAWING No.

REVISION







GENERAL NOTES:

DO NOT SCALE FROM THIS DRAWING.

ALL DIMENSIONS MUST BE CHECKED ON SITE AND ANY DISCREPANCIES VERIFIED WITH THE ARCHITECT.

CLIENT

### MR AND MRS MACDONAGH

JOB TITLE

### 30 GREAT JAMES ST. LONDON WC1N 3EY

DRAWING TITLE

# NEW INTERNAL DOORS DB.09

SCALE

1:10@A3

09.14

REVISION

DATE

### FT ARCHITECTS LTD

Hamilton House Mabledon Place Bloomsbury WC1H 9BB

020 7953 0388

www.ftarchitects.co.uk

DRAWING No.

241\_50\_06

SCALE 1:10 0 (mm) 500





**KEY PLAN 1:200** 





GENERAL NOTES:

DO NOT SCALE FROM THIS DRAWING.

ALL DIMENSIONS MUST BE CHECKED ON SITE AND ANY DISCREPANCIES VERIFIED WITH THE ARCHITECT.

CLIENT

# MR AND MRS MACDONAGH

JOB TITLE

30 GREAT JAMES ST. LONDON WC1N 3EY

DRAWING TITLE

# NEW INTERNAL DOORS DB.15

SCALE

1:10@A3

09.14

REVISION

DATE