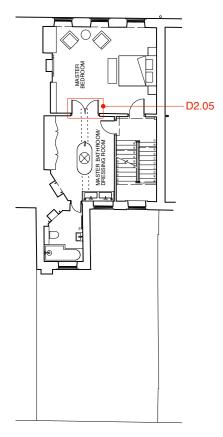

DETAIL 1: NEW INTERNAL DOOR D2.05 (Scale 1:10)

DETAIL 3: NEW D2.05 DOOR JAMB (Scale 1:10)

New panelled door with recessed panels and moulding detail as below 0  $\circ$ 

> DETAIL 2: SECTION THROUGH DOOR D2.05 (Scale 1:10)

DRAWING TITLE

NEW INTERNAL DOORS D2.05

SCALE

1:10@A3

09.14

DATE