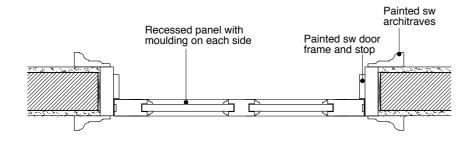

ARCHITRAVE AND MOULDING DETAIL FOR NEW INTERNAL DOORS

SCALE 1:2

0 10 20 30 40 50 60 70 80 90 100mm

GENERAL NOTES:

DO NOT SCALE FROM THIS DRAWING.

ALL DIMENSIONS MUST BE CHECKED ON SITE AND ANY DISCREPANCIES VERIFIED WITH THE ARCHITECT.

### TYPICAL MOULDING AND ARCHITRAVE DETAIL

SCALE

1:1@A3

09.14

DATE