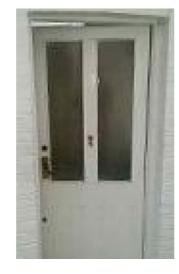

D2.03 Remove

D3.04 Infill glass panel

DB 13 Remove

DB 14 New door

DG 1.01 Remove

DG 02 Remove

DG 03 Remove

DG 05 Remove

DG06 Remove

DG 09 Remove

DG 10 Internal Remove

DG 10 Remove

CLIENT

MR AND MRS MACDONAGH

GENERAL NOTES:

DO NOT SCALE FROM THIS DRAWING.

ALL DIMENSIONS MUST BE CHECKED ON SITE AND ANY DISCREPANCIES VERIFIED WITH THE ARCHITECT.

JOB TITLE

30 GREAT JAMES ST. LONDON WC1N 3EY

DRAWING TITLE

DOORS TO BE REMOVED

SCALE N/A

DATE **09/14** 

# FT ARCHITECTS LTD

Hamilton House Mabledon Place Bloomsbury WC1H 9BB

020 7953 0388

www.ftarchitects.co.uk

DRAWING No. **241\_50\_13** 

REVISION

D3 02 Remove

DOORS TO BE REMOVED