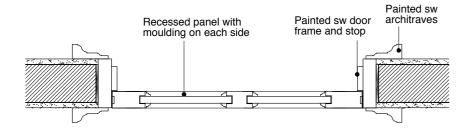

DETAIL 1: NEW INTERNAL DOOR D2.05 (Scale 1:10)

DETAIL 3: NEW D2.05 DOOR JAMB (Scale 1:10)

New panelled door with recessed panels and moulding detail as below 0  $\circ$ 

> DETAIL 2: SECTION THROUGH DOOR D2.05 (Scale 1:10)