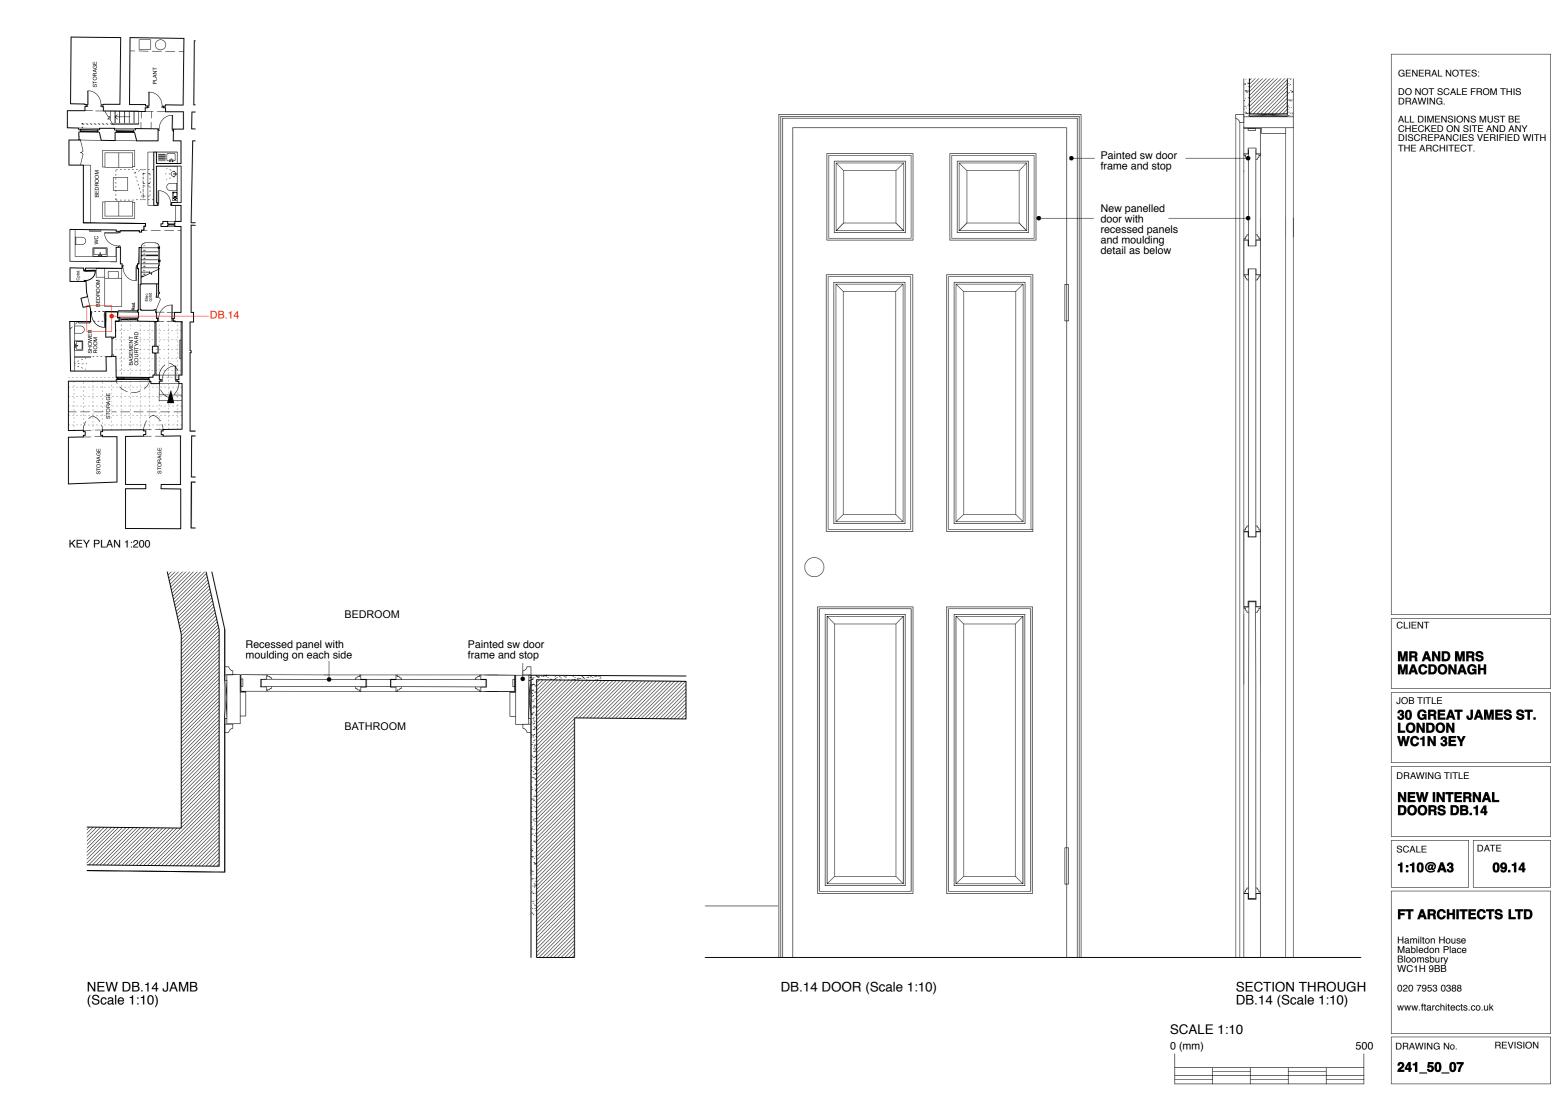

GENERAL NOTES:

DO NOT SCALE FROM THIS DRAWING.

ALL DIMENSIONS MUST BE CHECKED ON SITE AND ANY DISCREPANCIES VERIFIED WITH THE ARCHITECT.

CLIENT

# MR AND MRS MACDONAGH

JOB TITLE

30 GREAT JAMES ST. LONDON WC1N 3EY

DRAWING TITLE

# NEW INTERNAL DOORS DB.15

SCALE

1:10@A3

09.14

REVISION

DATE

### FT ARCHITECTS LTD

Hamilton House Mabledon Place Bloomsbury WC1H 9BB

020 7953 0388

www.ftarchitects.co.uk

DRAWING No.

**KEY PLAN 1:200** 

GENERAL NOTES:

DO NOT SCALE FROM THIS DRAWING.

ALL DIMENSIONS MUST BE CHECKED ON SITE AND ANY DISCREPANCIES VERIFIED WITH THE ARCHITECT.

CLIENT

### MR AND MRS MACDONAGH

JOB TITLE

30 GREAT JAMES ST. LONDON WC1N 3EY

DRAWING TITLE

# NEW INTERNAL DOORS DB.16

SCALE 1:10@A3 DATE **09.14** 

### FT ARCHITECTS LTD

Hamilton House Mabledon Place Bloomsbury WC1H 9BB

020 7953 0388

SCALE 1:10 0 (mm)

www.ft architects.co.uk

DRAWING No.

500

\_\_