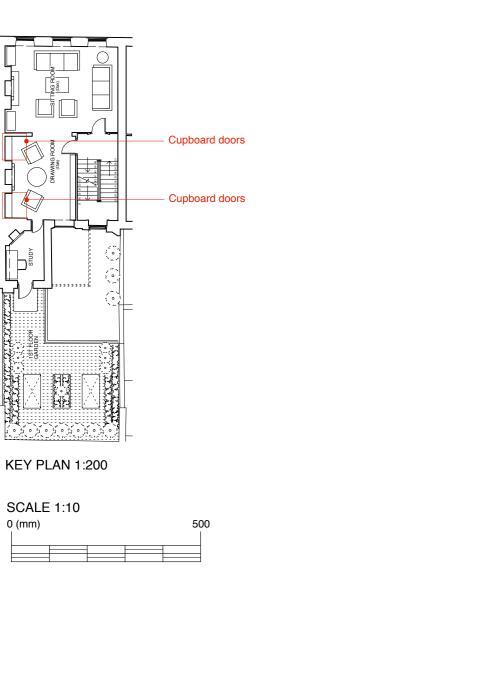

REVISION

NEW DRAWING ROOM CUPBOARD DOORS JAMB (Scale 1:10)

NEAR RIGHT: NEW DRAWING ROOM CUPBOARD DOORS (Scale 1:10)

FAR RIGHT: SECTION THROUGH DRAWING ROOM CUPBOARD DOORS (Scale 1:10)

GENERAL NOTES:

DO NOT SCALE FROM THIS DRAWING.

### FIRST FLOOR DRAWING ROOM CUPBOARD DOORS

SCALE

1:10@A3

09.14

DATE