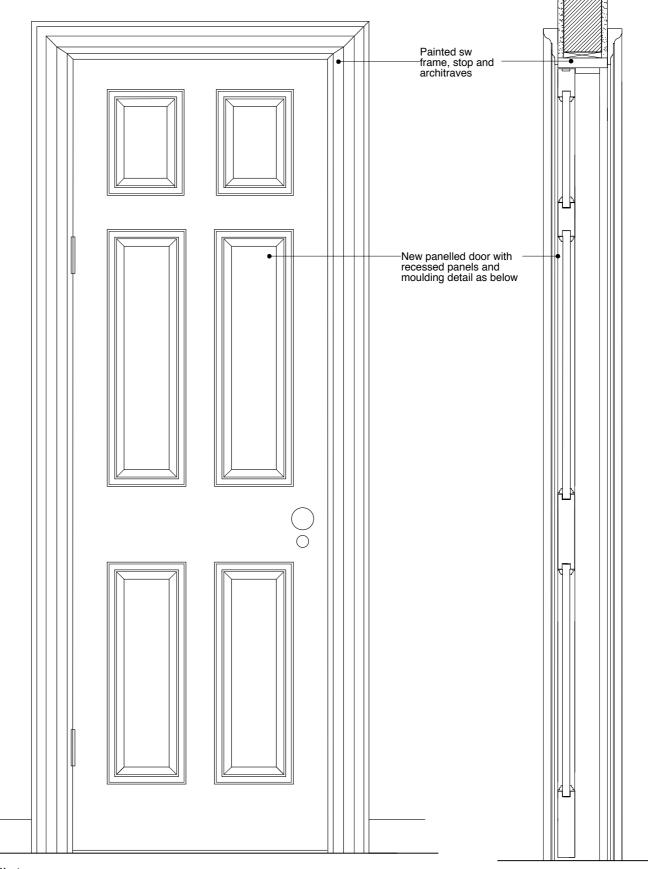

#### **SCALE 1:10**

0 (mm) 500

DETAIL 3: NEW D3.05 DOOR JAMB (Scale 1:10)

DETAIL 1: NEW INTERNAL DOOR D3.05 (Scale 1:10)

DETAIL 2: SECTION THROUGH DOOR D3.05 (Scale 1:10) GENERAL NOTES:

DO NOT SCALE FROM THIS DRAWING.

ALL DIMENSIONS MUST BE CHECKED ON SITE AND ANY DISCREPANCIES VERIFIED WITH THE ARCHITECT.

CLIENT

# MR AND MRS MACDONAGH

JOB TITLE

30 GREAT JAMES ST. LONDON WC1N 3EY

DRAWING TITLE

# NEW INTERNAL DOORS D3.06

SCALE

1:10@A3

09.14

DATE