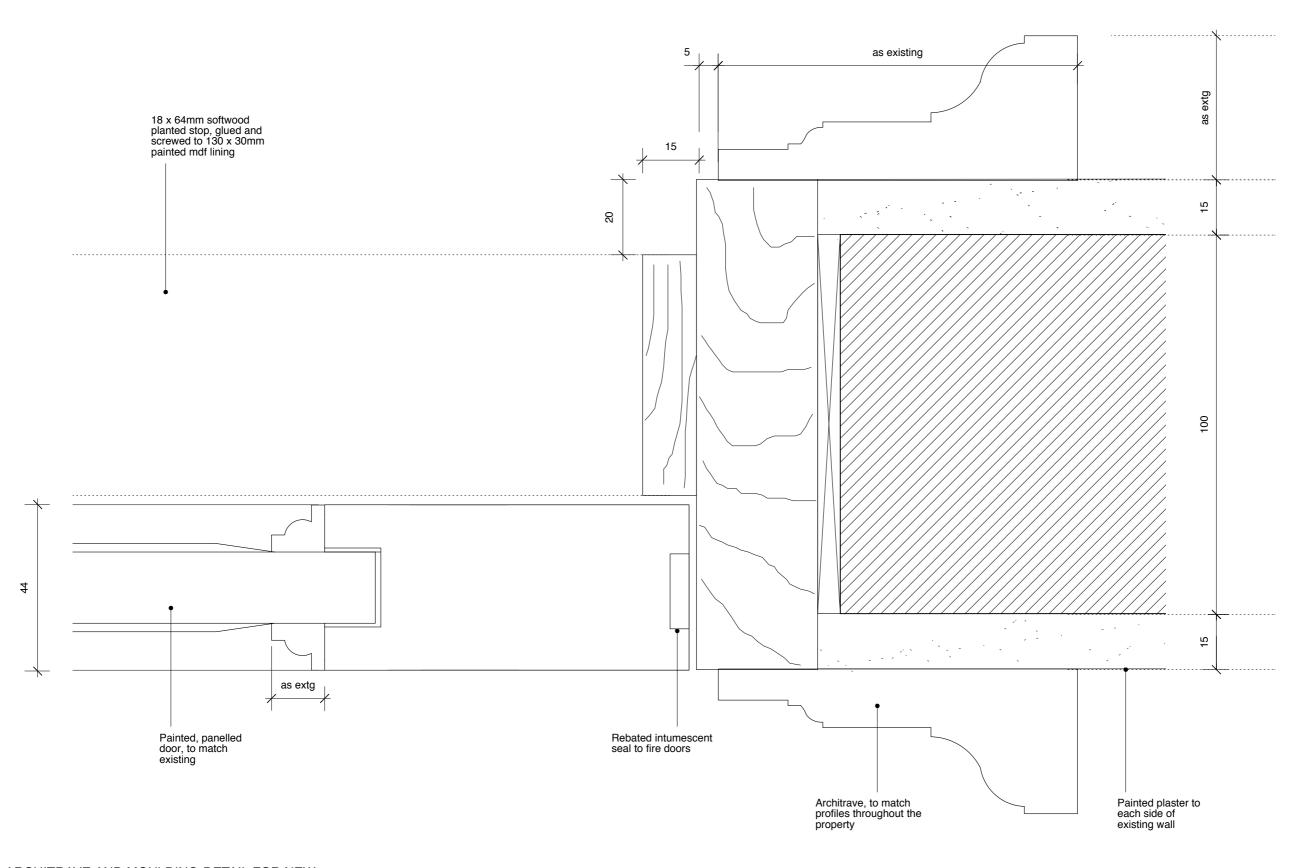

ARCHITRAVE AND MOULDING DETAIL FOR NEW INTERNAL DOORS

SCALE 1:2

0 10 20 30 40 50 60 70 80 90 100mm

GENERAL NOTES:

DO NOT SCALE FROM THIS DRAWING.

ALL DIMENSIONS MUST BE CHECKED ON SITE AND ANY DISCREPANCIES VERIFIED WITH THE ARCHITECT.

### TYPICAL MOULDING AND ARCHITRAVE DETAIL

SCALE

1:1@A3

09.14

DATE