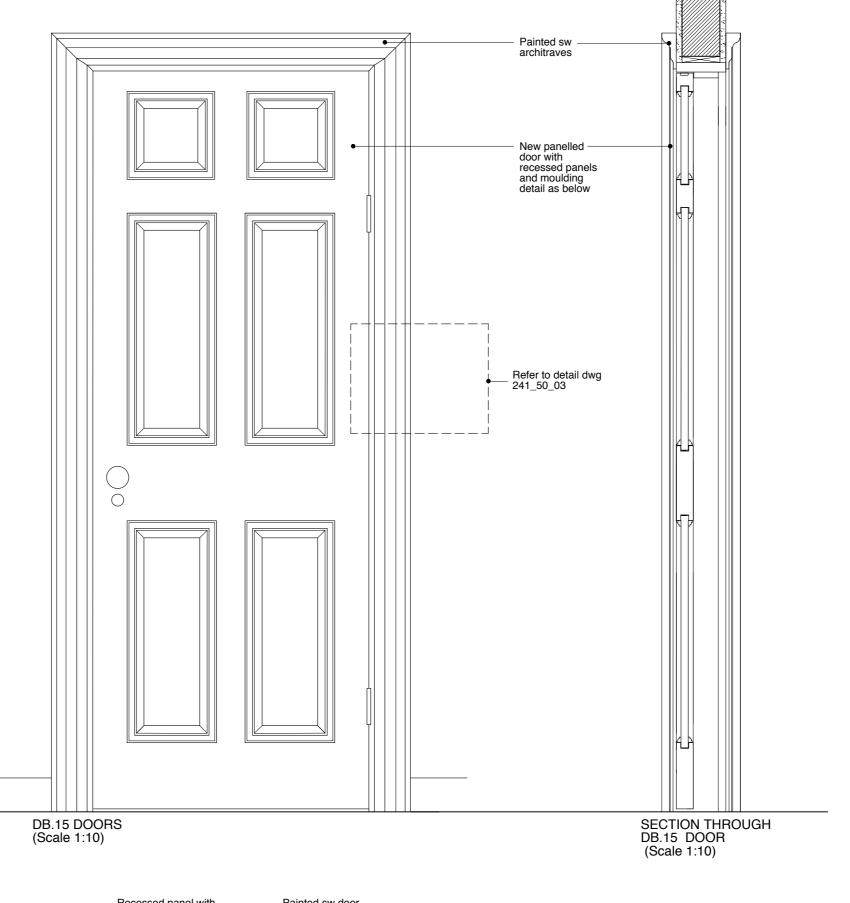

GENERAL NOTES:

DO NOT SCALE FROM THIS DRAWING.

ALL DIMENSIONS MUST BE CHECKED ON SITE AND ANY DISCREPANCIES VERIFIED WITH THE ARCHITECT.

CLIENT

# MR AND MRS MACDONAGH

JOB TITLE

30 GREAT JAMES ST. LONDON WC1N 3EY

DRAWING TITLE

# NEW INTERNAL DOORS DB.15

SCALE

1:10@A3

09.14

REVISION

DATE

### FT ARCHITECTS LTD

Hamilton House Mabledon Place Bloomsbury WC1H 9BB

020 7953 0388

www.ftarchitects.co.uk

DRAWING No.

**KEY PLAN 1:200** 

GENERAL NOTES:

DO NOT SCALE FROM THIS DRAWING.

ALL DIMENSIONS MUST BE CHECKED ON SITE AND ANY DISCREPANCIES VERIFIED WITH THE ARCHITECT.

CLIENT

### MR AND MRS MACDONAGH

JOB TITLE

30 GREAT JAMES ST. LONDON WC1N 3EY

DRAWING TITLE

# NEW INTERNAL DOORS DB.16

SCALE 1:10@A3 DATE **09.14** 

### FT ARCHITECTS LTD

Hamilton House Mabledon Place Bloomsbury WC1H 9BB

020 7953 0388

SCALE 1:10 0 (mm)

www.ft architects.co.uk

DRAWING No.

500

\_\_