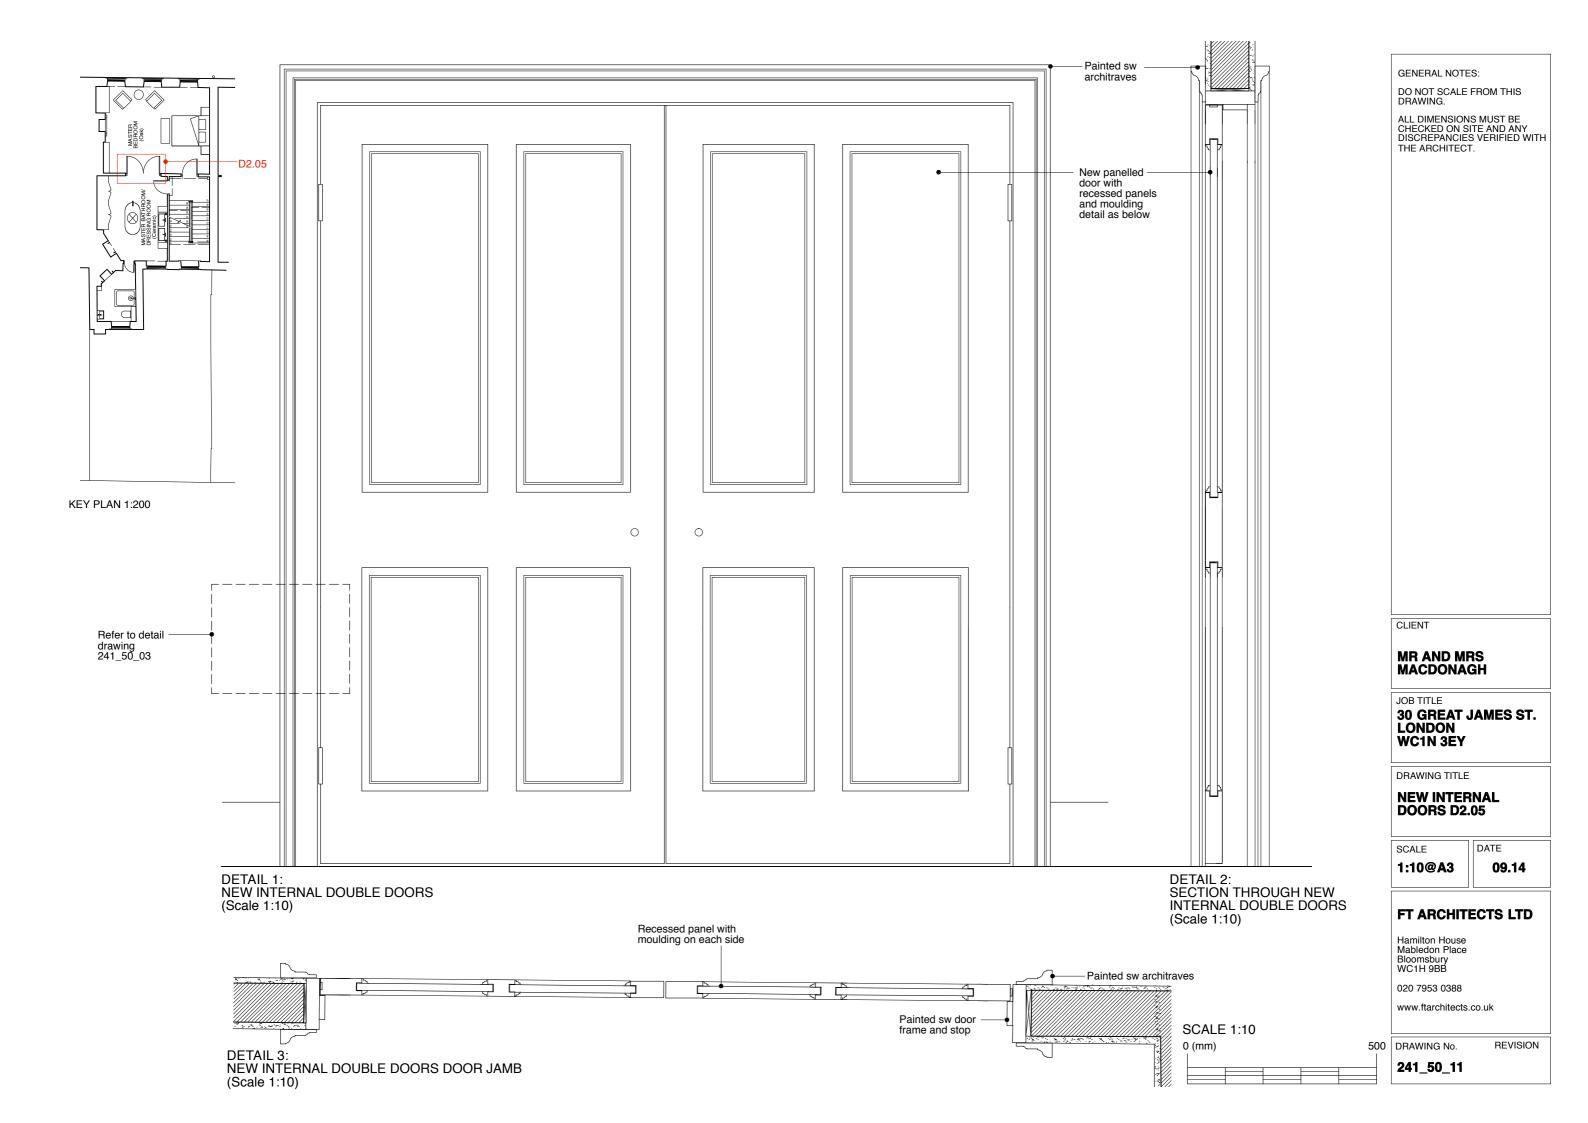

DETAIL 1: NEW INTERNAL DOOR D2.05 (Scale 1:10)

DETAIL 3: NEW D2.05 DOOR JAMB (Scale 1:10)

New panelled door with recessed panels and moulding detail as below 0  $\circ$ 

> DETAIL 2: SECTION THROUGH DOOR D2.05 (Scale 1:10)

GENERAL NOTES:

DO NOT SCALE FROM THIS DRAWING.

ALL DIMENSIONS MUST BE CHECKED ON SITE AND ANY DISCREPANCIES VERIFIED WITH THE ARCHITECT.

CLIENT

MR AND MRS MACDONAGH

JOB TITLE

30 GREAT JAMES ST. LONDON WC1N 3EY

DRAWING TITLE

NEW INTERNAL DOORS D2.05

SCALE

1:10@A3

09.14

DATE