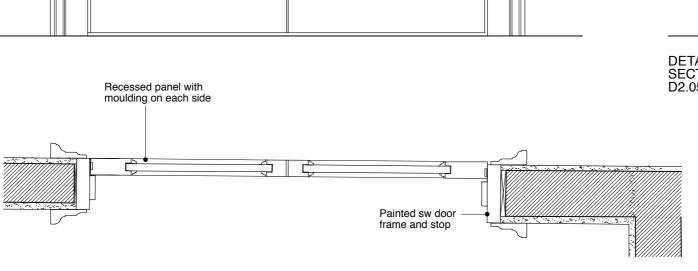

ARCHITRAVE AND MOULDING DETAIL FOR NEW INTERNAL DOORS

SCALE 1:2

0 10 20 30 40 50 60 70 80 90 100mm

GENERAL NOTES:

DO NOT SCALE FROM THIS DRAWING.

ALL DIMENSIONS MUST BE CHECKED ON SITE AND ANY DISCREPANCIES VERIFIED WITH THE ARCHITECT.

### TYPICAL MOULDING AND ARCHITRAVE DETAIL

SCALE

1:1@A3

09.14

DATE

DETAIL 1: NEW INTERNAL DOOR D2.05 (Scale 1:10)

DETAIL 3: NEW D2.05 DOOR JAMB (Scale 1:10)

New panelled door with recessed panels and moulding detail as below 0  $\circ$ 

> DETAIL 2: SECTION THROUGH DOOR D2.05 (Scale 1:10)