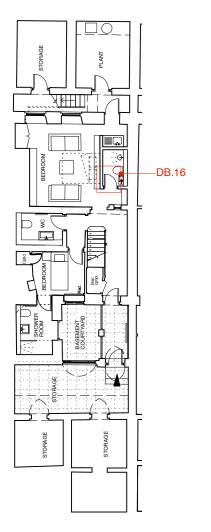

### MR AND MRS MACDONAGH

JOB TITLE

30 GREAT JAMES ST. LONDON WC1N 3EY

DRAWING TITLE

# NEW INTERNAL DOORS DB.16

SCALE 1:10@A3 DATE **09.14** 