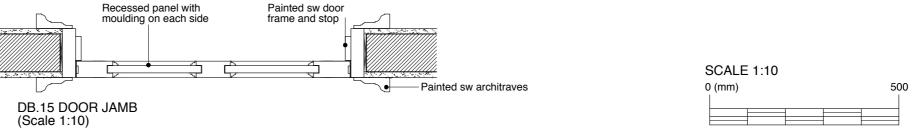

GENERAL NOTES:

DO NOT SCALE FROM THIS DRAWING.

ALL DIMENSIONS MUST BE CHECKED ON SITE AND ANY DISCREPANCIES VERIFIED WITH THE ARCHITECT.

CLIENT

# MR AND MRS MACDONAGH

JOB TITLE

30 GREAT JAMES ST. LONDON WC1N 3EY

DRAWING TITLE

# NEW INTERNAL DOORS DB.15

SCALE

1:10@A3

09.14

REVISION

DATE

### FT ARCHITECTS LTD

Hamilton House Mabledon Place Bloomsbury WC1H 9BB

020 7953 0388

www.ftarchitects.co.uk

DRAWING No.

**KEY PLAN 1:200** 

GENERAL NOTES:

DO NOT SCALE FROM THIS DRAWING.

ALL DIMENSIONS MUST BE CHECKED ON SITE AND ANY DISCREPANCIES VERIFIED WITH THE ARCHITECT.

CLIENT

### MR AND MRS MACDONAGH

JOB TITLE

30 GREAT JAMES ST. LONDON WC1N 3EY

DRAWING TITLE

# NEW INTERNAL DOORS DB.16

SCALE 1:10@A3 DATE **09.14** 

### FT ARCHITECTS LTD

Hamilton House Mabledon Place Bloomsbury WC1H 9BB

020 7953 0388

SCALE 1:10 0 (mm)

www.ft architects.co.uk

DRAWING No.

500

\_\_