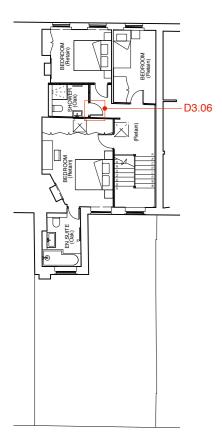

#### **SCALE 1:10**

0 (mm) 500

DETAIL 3: NEW D3.05 DOOR JAMB (Scale 1:10)

DETAIL 1: NEW INTERNAL DOOR D3.05 (Scale 1:10)

DETAIL 2: SECTION THROUGH DOOR D3.05 (Scale 1:10) GENERAL NOTES:

DO NOT SCALE FROM THIS DRAWING.

ALL DIMENSIONS MUST BE CHECKED ON SITE AND ANY DISCREPANCIES VERIFIED WITH THE ARCHITECT.

CLIENT

# MR AND MRS MACDONAGH

JOB TITLE

30 GREAT JAMES ST. LONDON WC1N 3EY

DRAWING TITLE

# NEW INTERNAL DOORS D3.06

SCALE

1:10@A3

09.14

DATE