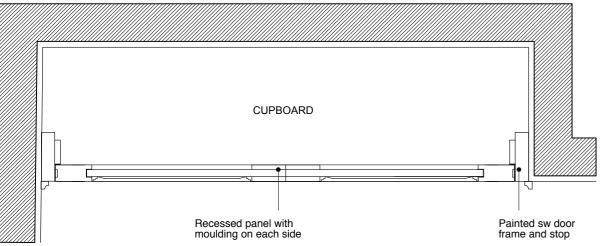

REVISION

NEW DRAWING ROOM CUPBOARD DOORS JAMB (Scale 1:10)

NEAR RIGHT: NEW DRAWING ROOM CUPBOARD DOORS (Scale 1:10)

FAR RIGHT: SECTION THROUGH DRAWING ROOM CUPBOARD DOORS (Scale 1:10)

GENERAL NOTES:

DO NOT SCALE FROM THIS DRAWING.

ALL DIMENSIONS MUST BE CHECKED ON SITE AND ANY DISCREPANCIES VERIFIED WITH THE ARCHITECT.

CLIENT

#### MR AND MRS MACDONAGH

JOB TITLE

30 GREAT JAMES ST. LONDON WC1N 3EY

DRAWING TITLE

### FIRST FLOOR DRAWING ROOM CUPBOARD DOORS

SCALE

1:10@A3

09.14

DATE