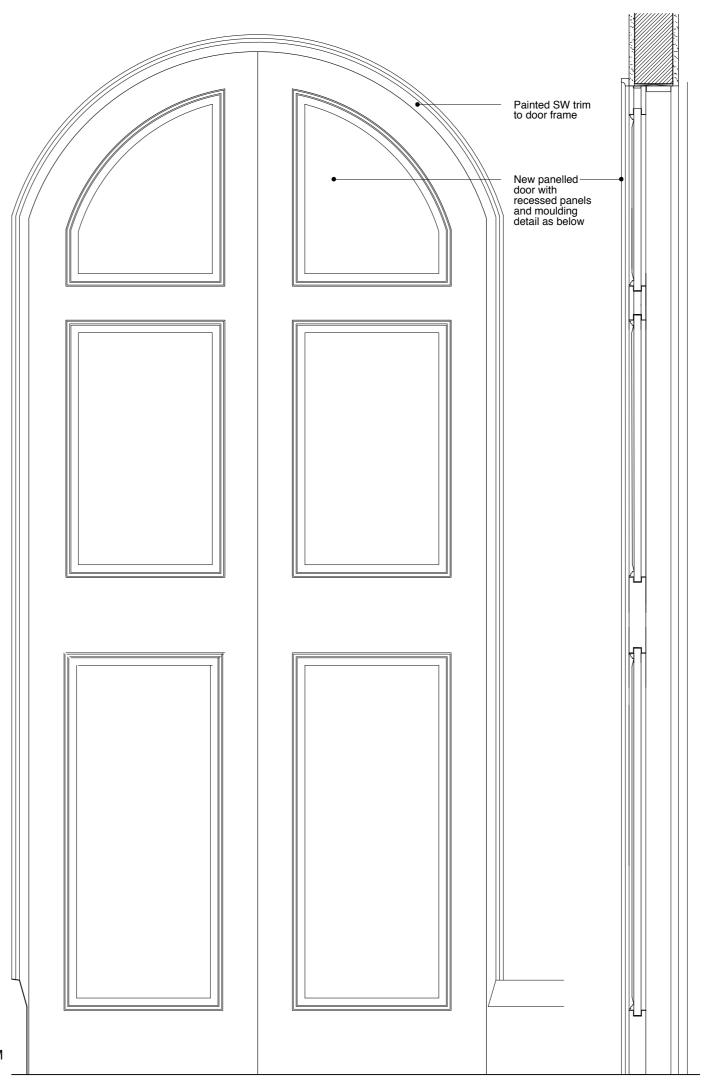

DETAIL 1: NEW INTERNAL DOOR D2.05 (Scale 1:10)

DETAIL 3: NEW D2.05 DOOR JAMB (Scale 1:10)

New panelled door with recessed panels and moulding detail as below 0  $\circ$ 

> DETAIL 2: SECTION THROUGH DOOR D2.05 (Scale 1:10)