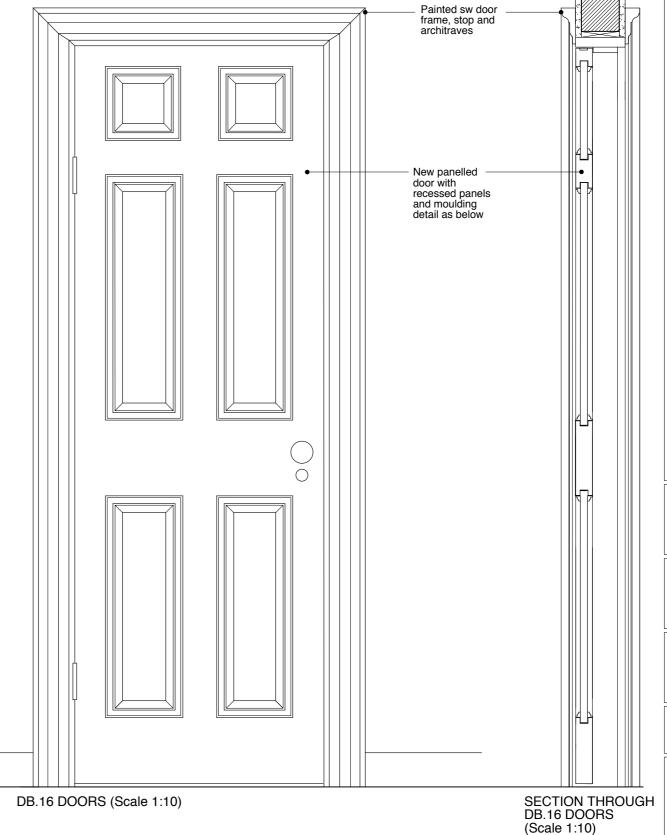

### MR AND MRS MACDONAGH

JOB TITLE

30 GREAT JAMES ST. LONDON WC1N 3EY

DRAWING TITLE

# NEW INTERNAL DOORS DB.16

SCALE 1:10@A3 DATE **09.14** 