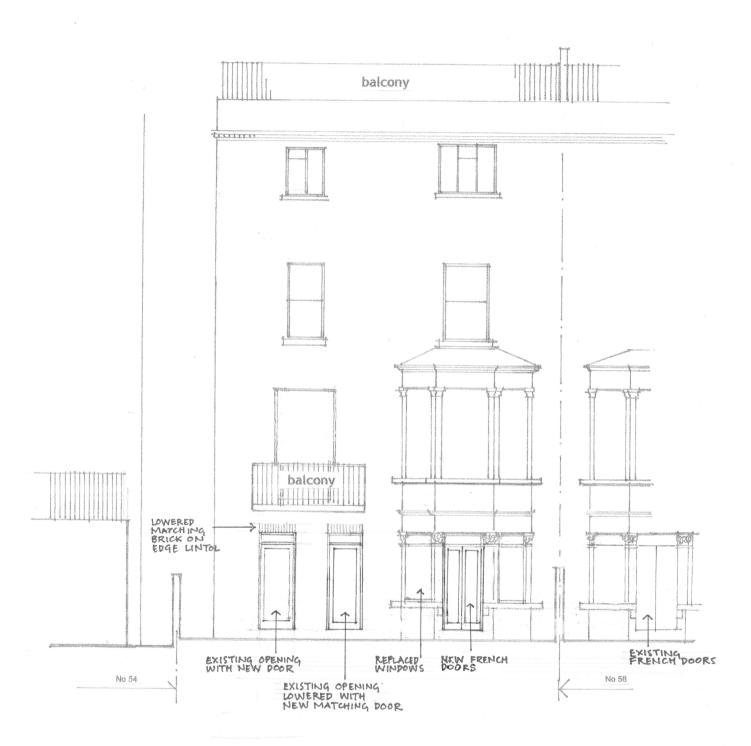

It should be noted that French doors have been inserted into the bay of the next-door house (no.58), the other half of this semi-detached villa, at some time in the past. Thus symmetricality is re-established.

Being at garden level, and because the adjacent road and Gardens slope away to the east, the proposed windows are not visible from the road or gardens. The french doors will fit between the stone-work which will therefore be retained as existing. The two side windows of the bay will be changed from plastic to timber to match the other proposed windows and doors.

The existing door to the bedroom will be retained with the lintol being lowered to be at the same level as the top level of the other rear windows. The existing bedroom window will be the same width but lowered to form a door. Thus the bedroom will have two timber doors symmetrical with the existing balcony and window of the upper floors.

It is proposed that the new windows and doors will be of timber painted white.

GARDEN FLAT 56 PARLIAMENT HILL, LONDON, NW3

GARDEN FLAT PROPOSED DOORS & WINDOWS 56 PARLIAMENT HILL, LONDON, NW3

EAST ELEVATION