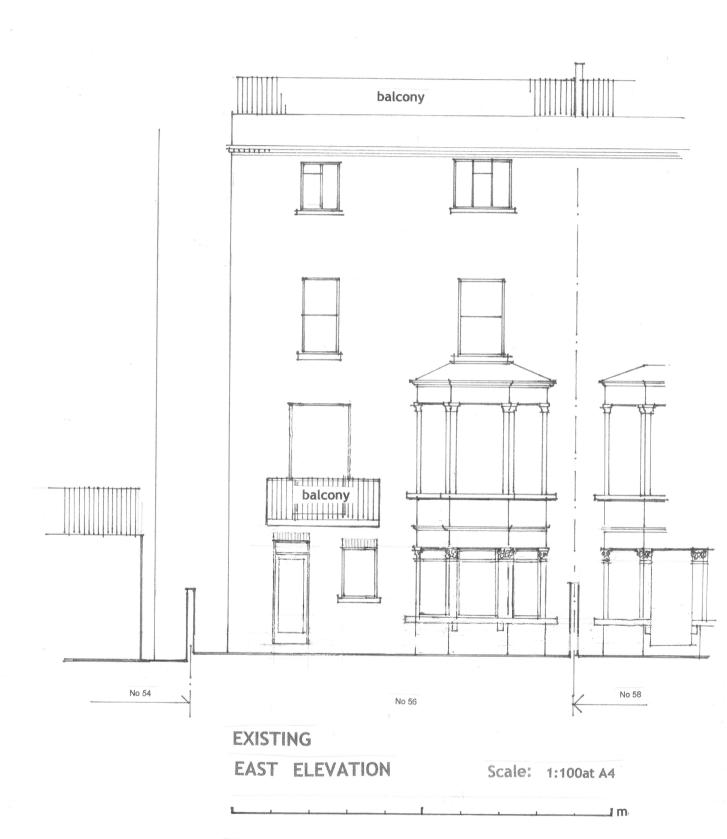

The original house, converted into flats, was built as a typically mid-Victorian semi detached villa with brick and stone (now painted) details. As usual the garden elevation is plainer than the front, (and in the past has suffered unfortunate changes to the upper windows).

It should be noted that French doors have been inserted into the bay of the next-door house (no.58), the other half of this semi-detached villa, at some time in the past. Thus symmetricality is re-established.