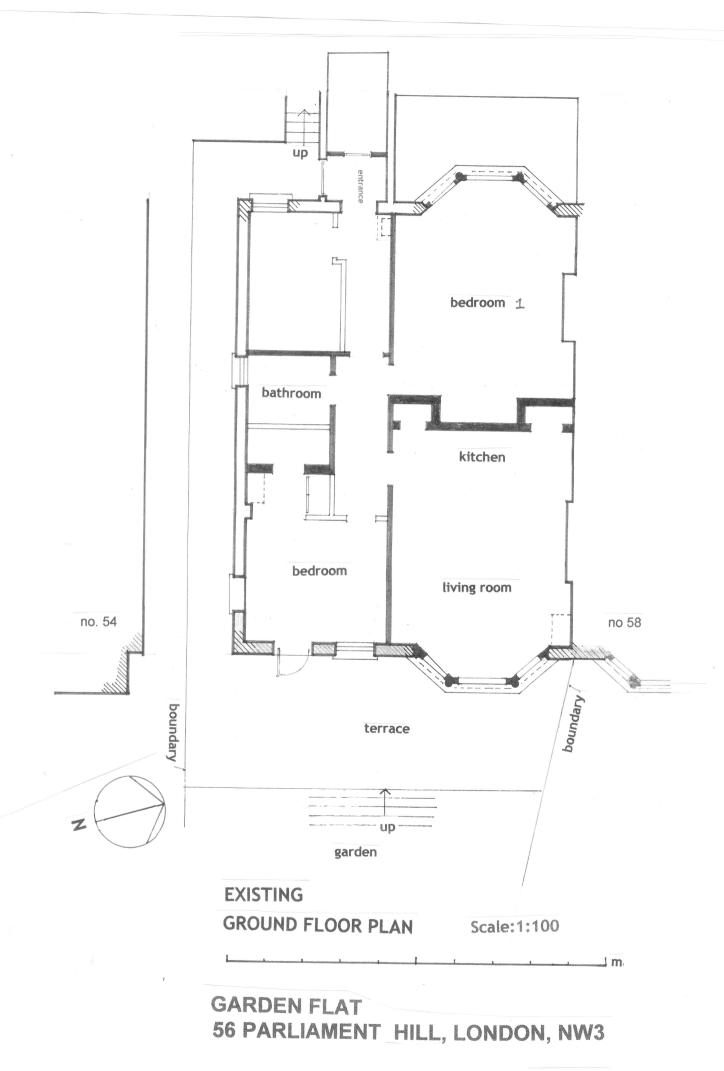

## **DESIGN & ACCESS STATEMENT**

The lowest floor of the existing large 4 storey house comprises a self contained garden flat entered at the front about 2.1 M. lower than street level, but, because of a change of level across the site is at and above garden level, of which it has exclusive use.