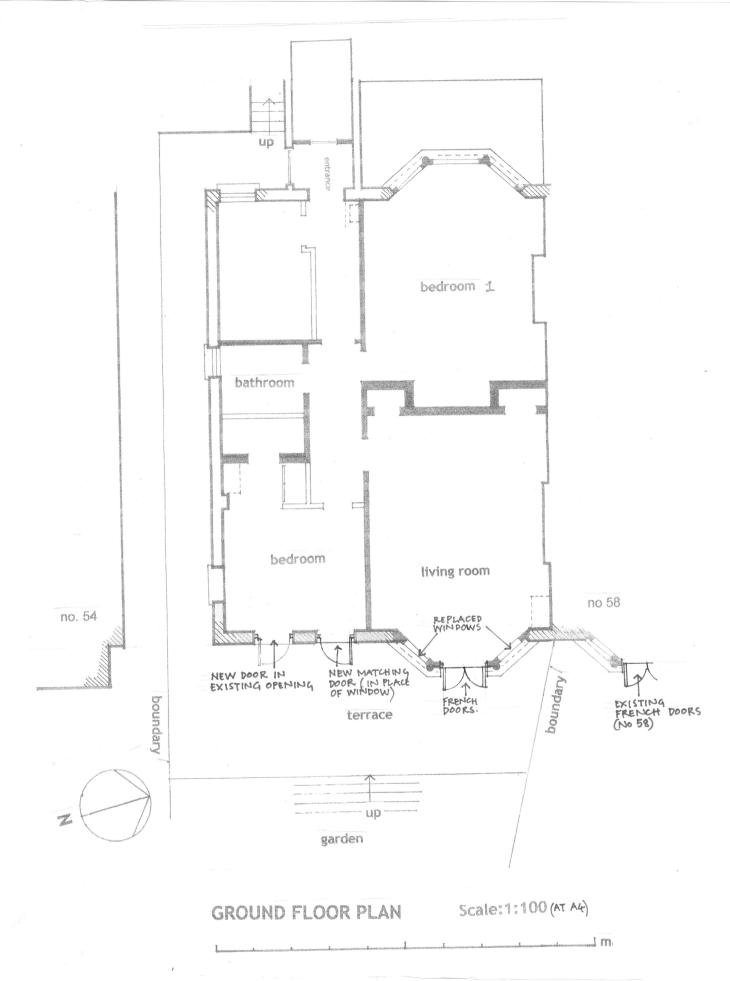

The Garden Flat has a pleasant garden which, because of the existing arrangement of windows, is both physically and visually cut off from the garden.

The proposed French doors in the living room is intended therefore to increase visual and actual access to the garden, and in addition admit more day-light and sun-light into the flat.

Being at garden level, and because the adjacent road and Gardens slope away to the east, the proposed windows are not visible from the road or gardens. The french doors will fit between the stone-work which will therefore be retained as existing. The two side windows of the bay will be changed from plastic to timber to match the other proposed windows and doors.

The existing door to the bedroom will be retained with the lintol being lowered to be at the same level as the top level of the other rear windows. The existing bedroom window will be the same width but lowered to form a door. Thus the bedroom will have two timber doors symmetrical with the existing balcony and window of the upper floors.