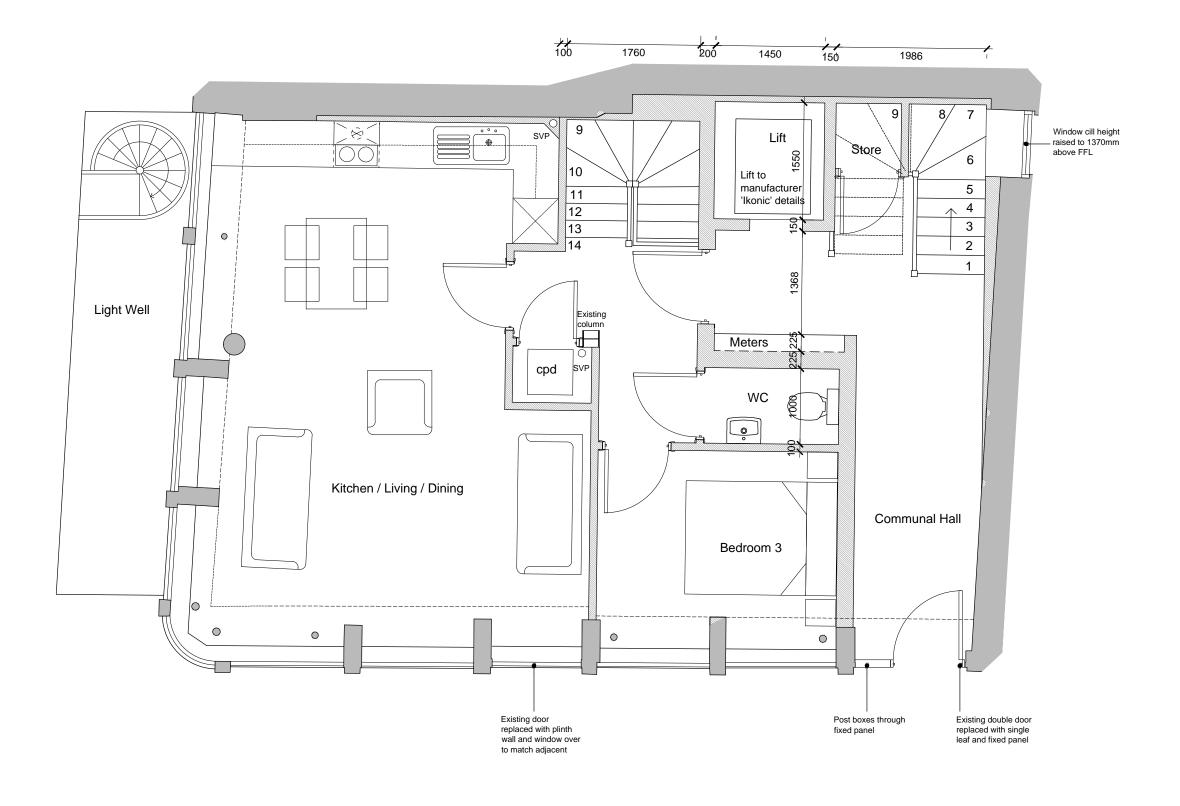

KEY:

Existing walls

Proposed walls

NB: Drawing prepared for planning purpose from survey carried out by STH Surveys Ltd. ECE accepts no liability regarding the accuracy of the data provided. All dimensions to be checked on site prior to construction.

Nacropolis GOC

Proposed Building Ground Floor Plan

84 Cleveland Street London

| Scale  |       |   |      |     |   |  |
|--------|-------|---|------|-----|---|--|
| 1.25   | @ A1  | / | 1.50 |     | 3 |  |
| 1.20   | ₩ A I | , | 1.50 | w / |   |  |
|        |       |   |      |     |   |  |
| metres |       |   | 1    |     |   |  |

| Drawn  | Checked    | Date     |
|--------|------------|----------|
| SLG    | PF         | 18.08.14 |
| Job No | Drawing No | Rev      |
| 6133   | 21         | _        |

APPROVAL