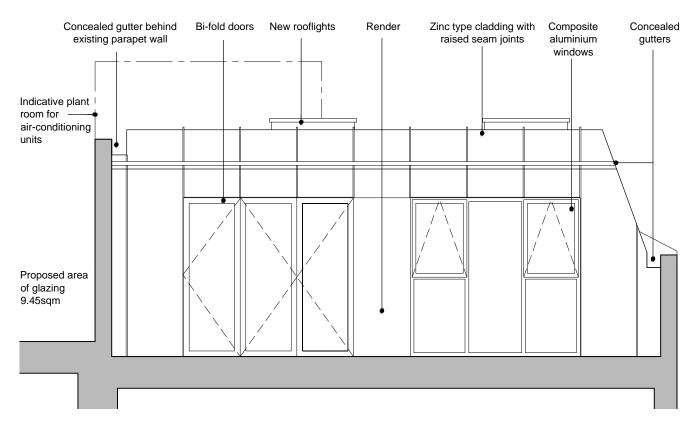

## **GRAFTON WAY SECTIONAL ELEVATION**

NB: Drawing prepared for planning purpose from survey carried out by STH Surveys Ltd. ECE accepts no liability regarding the accuracy of the data provided. All dimensions to be checked on site prior to construction.

Nacropolis GOC

Job Title 84 Cleveland Street London Proposed Fourth Floor Elevations

Scale 1:25 @ A1 / 1:50 @ A3

| NF<br>Job No | Checked<br>SLG | 18.09.14 |
|--------------|----------------|----------|
|              |                |          |