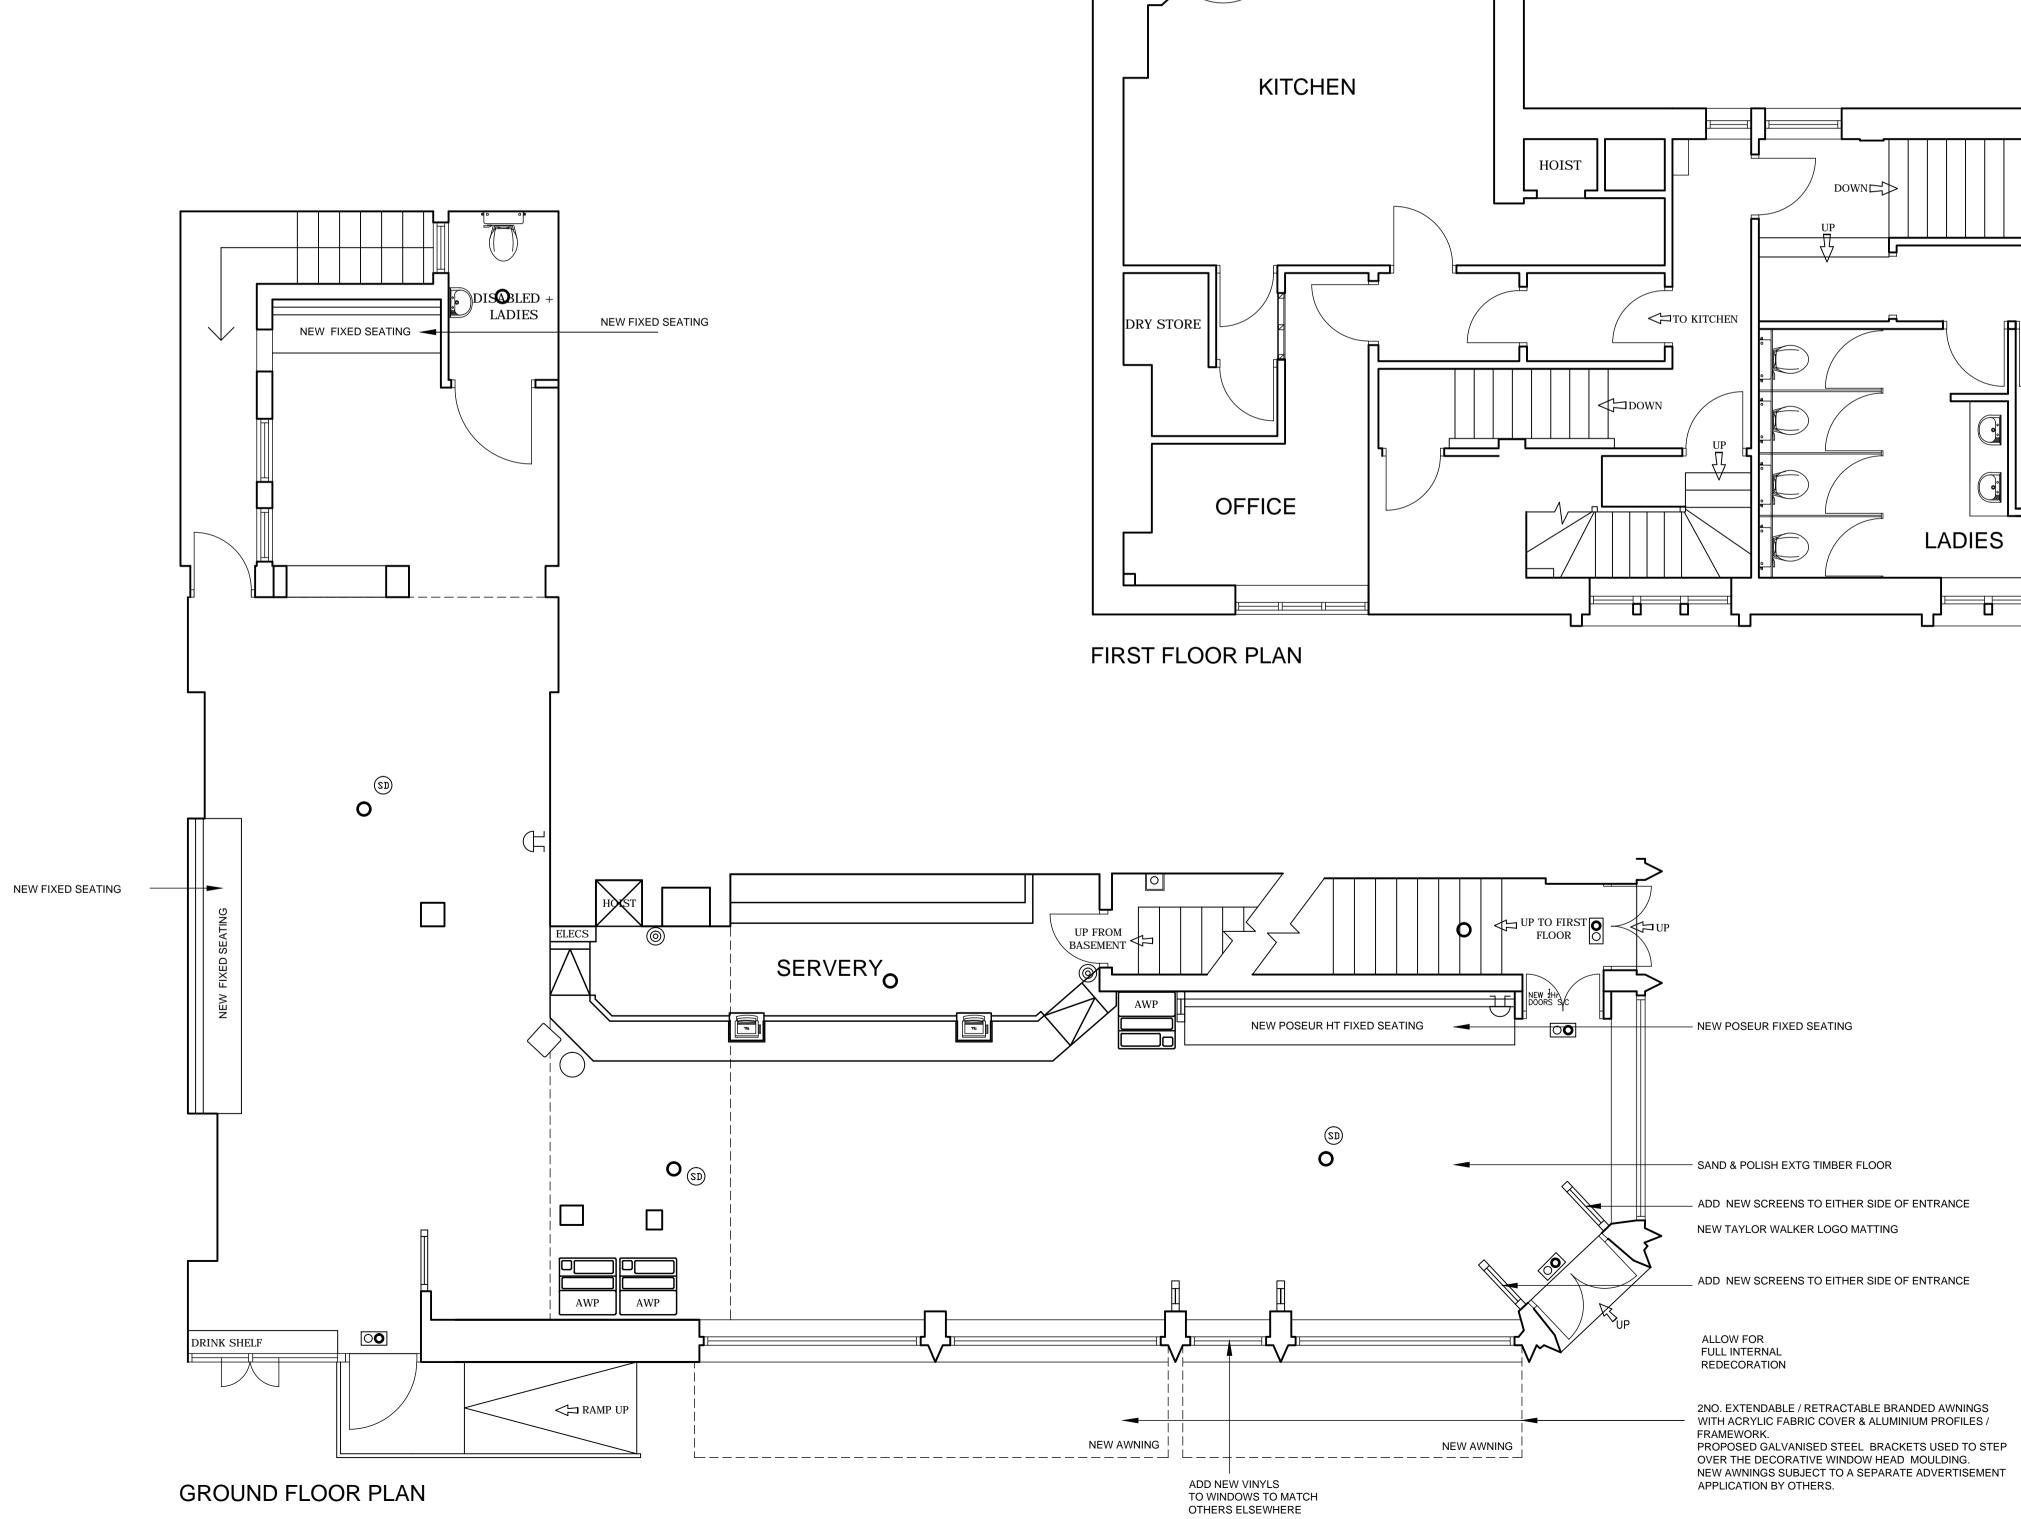

All works must be carried out in strict accordance with all Local Authority, British & European Standards. If in doubt, it is the responsibility of the contractor to contact all relevant parties.

| DESCRIPTION                                            | EXISTING  | PROPOSED |
|--------------------------------------------------------|-----------|----------|
| <b>GF EDA</b> (incl Dis-W.C. lobbies excl bar servery) | 115 SQ. M | - SQ. M  |
| INTERNAL COVERS                                        |           |          |
| GF INTERNAL TOTAL                                      | 87        | 88       |

## **GRADE II LISTED BUILDING** BLOOMSBURY **CONSERVATION AREA**

## LOW TOURIST

REVISION B: DRAWING UPDATED FOR PLANNING APPLICATION 29-09-14 REVISION A: 10-03-2014 ALTERATIONS MADE AT REVIEW MEETING 06-03-2014 OMIT: 1NO BUTCHER BLOCK & 1NO STOOL ADD: 2NO AWNINGS ADD: 2NO AWNINGS