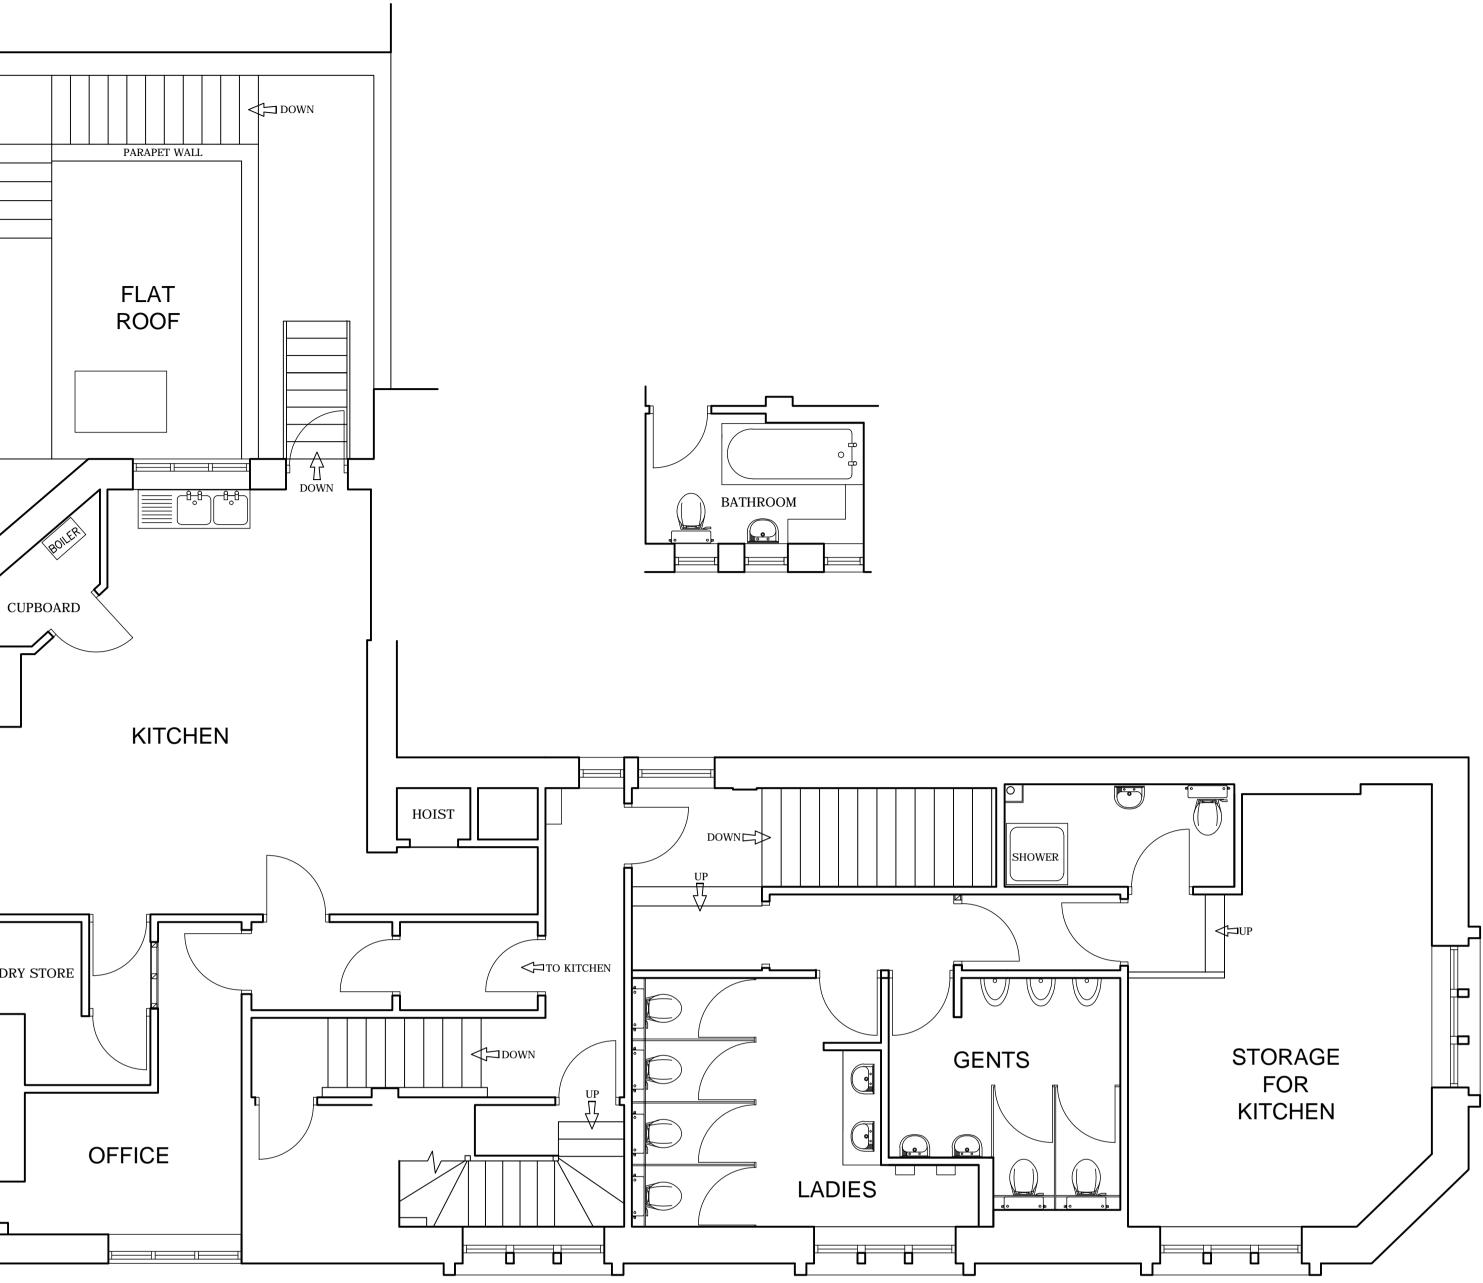

All works must be carried out in strict accordance with all Local Authority, British & European Standards. If in doubt, it is the responsibility of the contractor to contact all relevant parties.

| DESCRIPTION                                            | EXISTING  | PROPOSED |
|--------------------------------------------------------|-----------|----------|
| <b>GF EDA</b> (incl Dis-W.C. lobbies excl bar servery) | 115 SQ. M | - SQ. M  |
| INTERNAL COVERS                                        |           |          |
| GF INTERNAL TOTAL                                      | 87        | 88       |

## **GRADE II LISTED BUILDING** BLOOMSBURY **CONSERVATION AREA**

## LOW TOURIST

REVISION B: DRAWING UPDATED FOR PLANNING APPLICATION 29-09-14 REVISION A: 10-03-2014 ALTERATIONS MADE AT REVIEW MEETING 06-03-2014 OMIT: 1NO BUTCHER BLOCK & 1NO STOOL ADD: 2NO AWNINGS ADD: 2NO AWNINGS