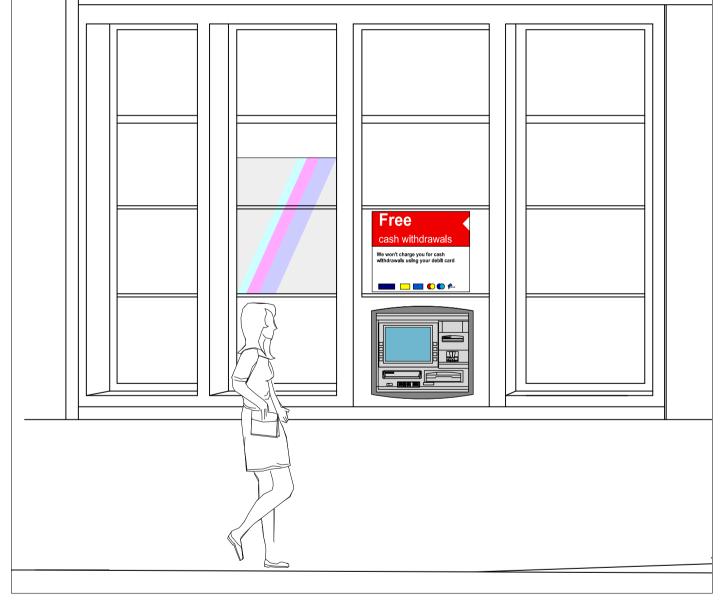

CAMDEN TOWN DETAILED PLAN OF AFFECTED AREA (scale 1:25) @ A1

CAMDEN TOWN DETAILED PLAN OF AFFECTED AREA (scale 1:25) @ A1

CAMDEN TOWN DETAILED ELEVATION OF AFFECTED AREA (scale 1:25) @ A1

CAMDEN TOWN DETAILED SECTION OF AFFECTED AREA (scale 1:25) @ A1

CAMDEN TOWN
Self Service Evergreen Programme

08/10/2014 A ATM HEIGHTS ADDED REVISIONS DRAWING 176 Camden High Street - Camden - London - Proposed Ground Floor Plan Detailed NW1 8QL SCALE @ A1
AS NOTED SCALE @ A3
AS NOTED PROJECT NUMBER DRAWING NUMBER REVISION 02.04.14 PR 02 13-0865 STATUS PLANNING CHECKED TQ