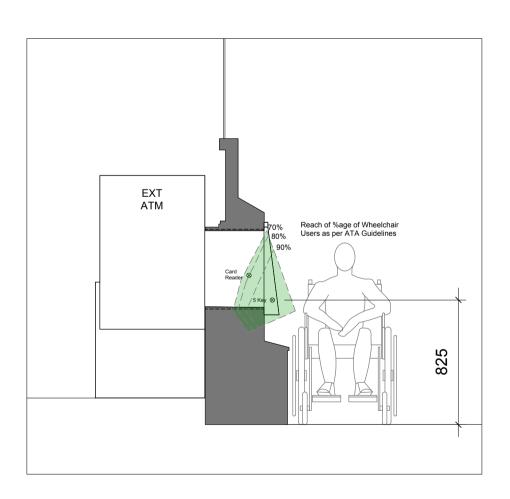

CAMDEN TOWN DETAILED SECTION OF AFFECTED AREA (scale 1:25) @ A1

CAMDEN TOWN Self Service Evergreen Programme

|         | A ATM HEIGHTS ADDED                                              |                        |                    |                                                    |                | 08/10/2014 |  |
|---------|------------------------------------------------------------------|------------------------|--------------------|----------------------------------------------------|----------------|------------|--|
|         | PROJECT<br>176 Camden High Street - Camden - London -<br>NW1 8QL |                        |                    | DRAWING<br>Proposed Ground Floor Plan Detailed - 2 |                |            |  |
|         | SCALE @ A1<br>AS NOTED                                           | SCALE @ A3<br>AS NOTED | DATE 02.04.14      | PROJECT NUMBER                                     | DRAWING NUMBER | REVISION   |  |
|         | DRAWN BY                                                         | CHECKED<br>TQ          | STATUS<br>PLANNING | 13-0865                                            | PR 03          | A          |  |
| TB V.01 |                                                                  |                        |                    |                                                    |                |            |  |