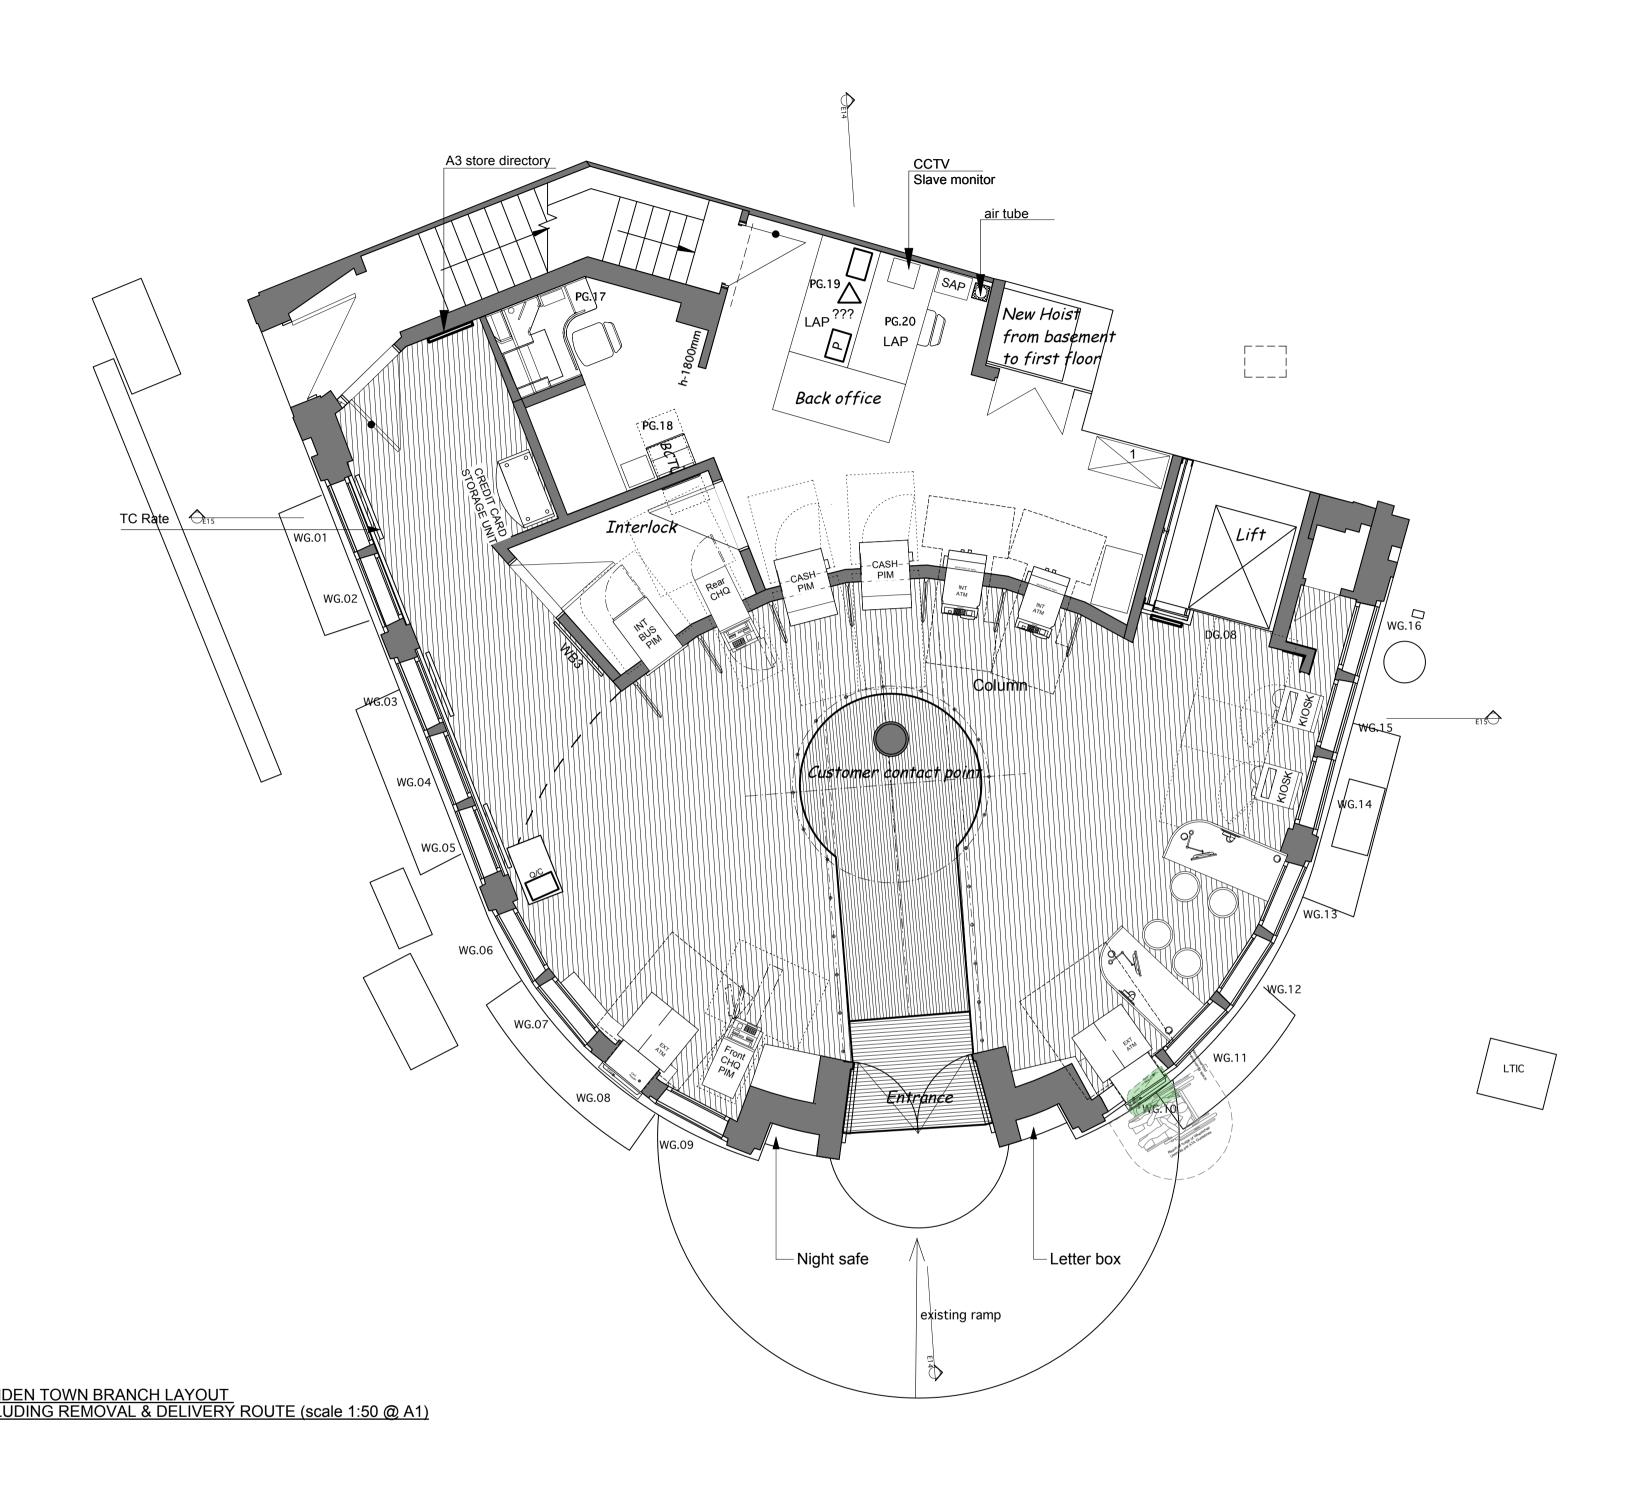

CAMDEN TOWN
Self Service Evergreen Programme

| PROJECT                                            |                     |                    | DRAWING                    |       |        |
|----------------------------------------------------|---------------------|--------------------|----------------------------|-------|--------|
| 176 Camden High Street - Camden - London - NW1 8QL |                     |                    | Proposed Ground Floor Plan |       |        |
| SCALE @ A1 AS NOTED                                | SCALE @ A3 AS NOTED | DATE 02.04.14      | PROJECT NUMBER             |       | REVISI |
| DRAWN BY                                           | CHECKED TQ          | STATUS<br>PLANNING | 13-0865                    | PR 01 |        |