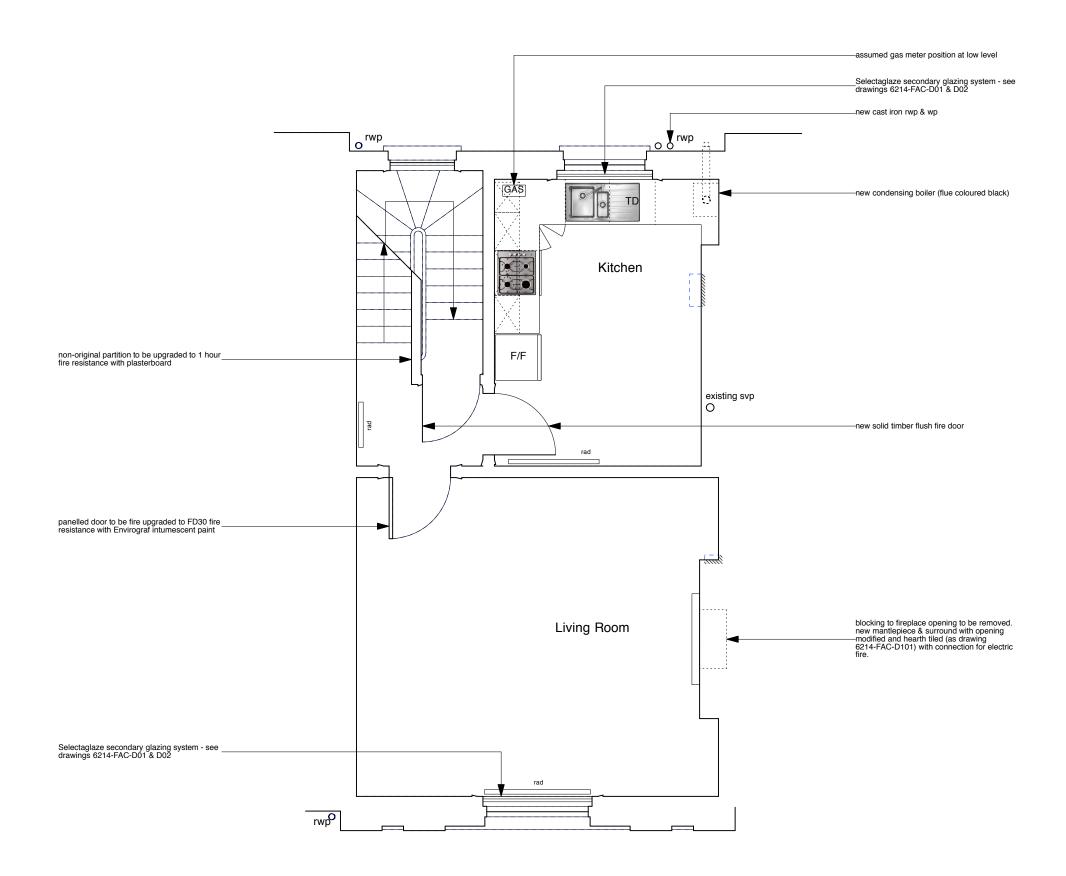

| project5<br>ARCHITECTURE | PROJECT 5<br>ARCHITECTURE LLP<br>8 Waterson Street<br>London E2 8HL   | 26 FREDERICK STREET, LONDON WC1X 0ND    | scale<br>1:50 @ A3           | <sup>drawn</sup> | drawing no. |
|--------------------------|-----------------------------------------------------------------------|-----------------------------------------|------------------------------|------------------|-------------|
|                          | T: +44 (0)20 7739 9131<br>F: +44 (0)20 7739 3687<br>E: info@p5a.co.uk | drawing<br>SECOND FLOOR PLAN - PROPOSED | <sup>date</sup><br>JULY 2014 | checked          |             |

0 1 2 3 4 5M

NOTE:

All ceiling plasterboard to be replaced (1 hour fire resisting) on resilient bars