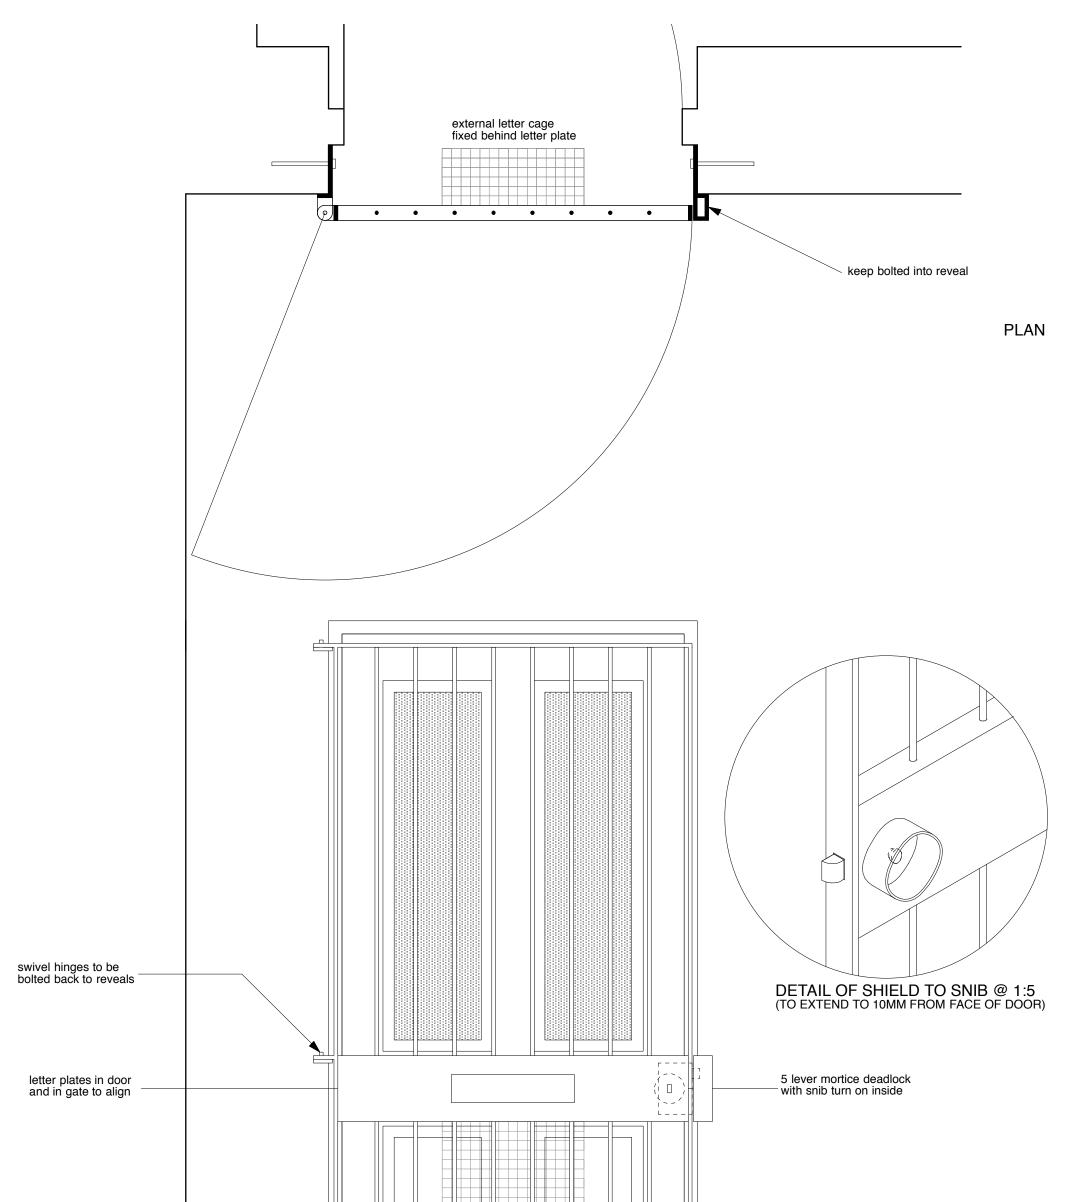

NOTE: All steel sizes to be confirmed with Architect prior to fabrication:

Frame: ms flat section, approx. 10 x 40mm Bars: ms rods, approx. 10mm dia., max. gaps 99mm Mid-rail: ms box section, approx 40 x 175mm Keep: ms box section, approx. 40 x 70 x 175mm, welded to 10mm flat plate bolted to reveal