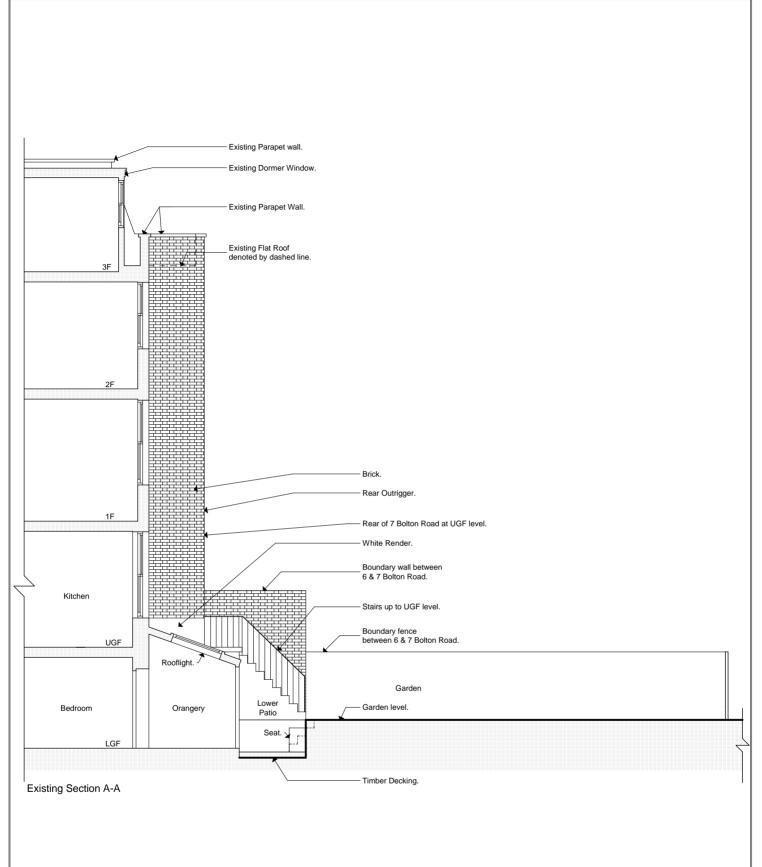

|               | File ref: 1159AB004.pln |                                 |         |               | © Copyright |                      |                                                                                                                        |                                                                 |
|---------------|-------------------------|---------------------------------|---------|---------------|-------------|----------------------|------------------------------------------------------------------------------------------------------------------------|-----------------------------------------------------------------|
| Project       | 7 Dolton Dood           |                                 | Drawing | Preliminary   |             | Rev                  | Date                                                                                                                   |                                                                 |
| 7 Bolton Road |                         |                                 | size A4 | Planning      |             |                      |                                                                                                                        |                                                                 |
| Client        | Litven Limited          | Date                            | Scale   | Building Regs |             |                      |                                                                                                                        | ARCHITECTS<br>DONALD SHEARER                                    |
|               |                         | Oct 14                          | 1:100   | Tender        |             | CHARTERED ARCHITECTS |                                                                                                                        |                                                                 |
| Drawing       | Existing                | Reference<br>Number 1159-BA-109 |         | Construction  |             |                      |                                                                                                                        | Scholar's House, Shottery Brook Office Park, Tel: 01789 294 560 |
|               | Section A-A             |                                 |         | As Built      |             |                      | Timothy's Bridge Road, Stratford-upon-Avon, Fax: 01789 294 549 Warwickshire, CV37 9NR donald@ds-architects.demon.co.uk |                                                                 |