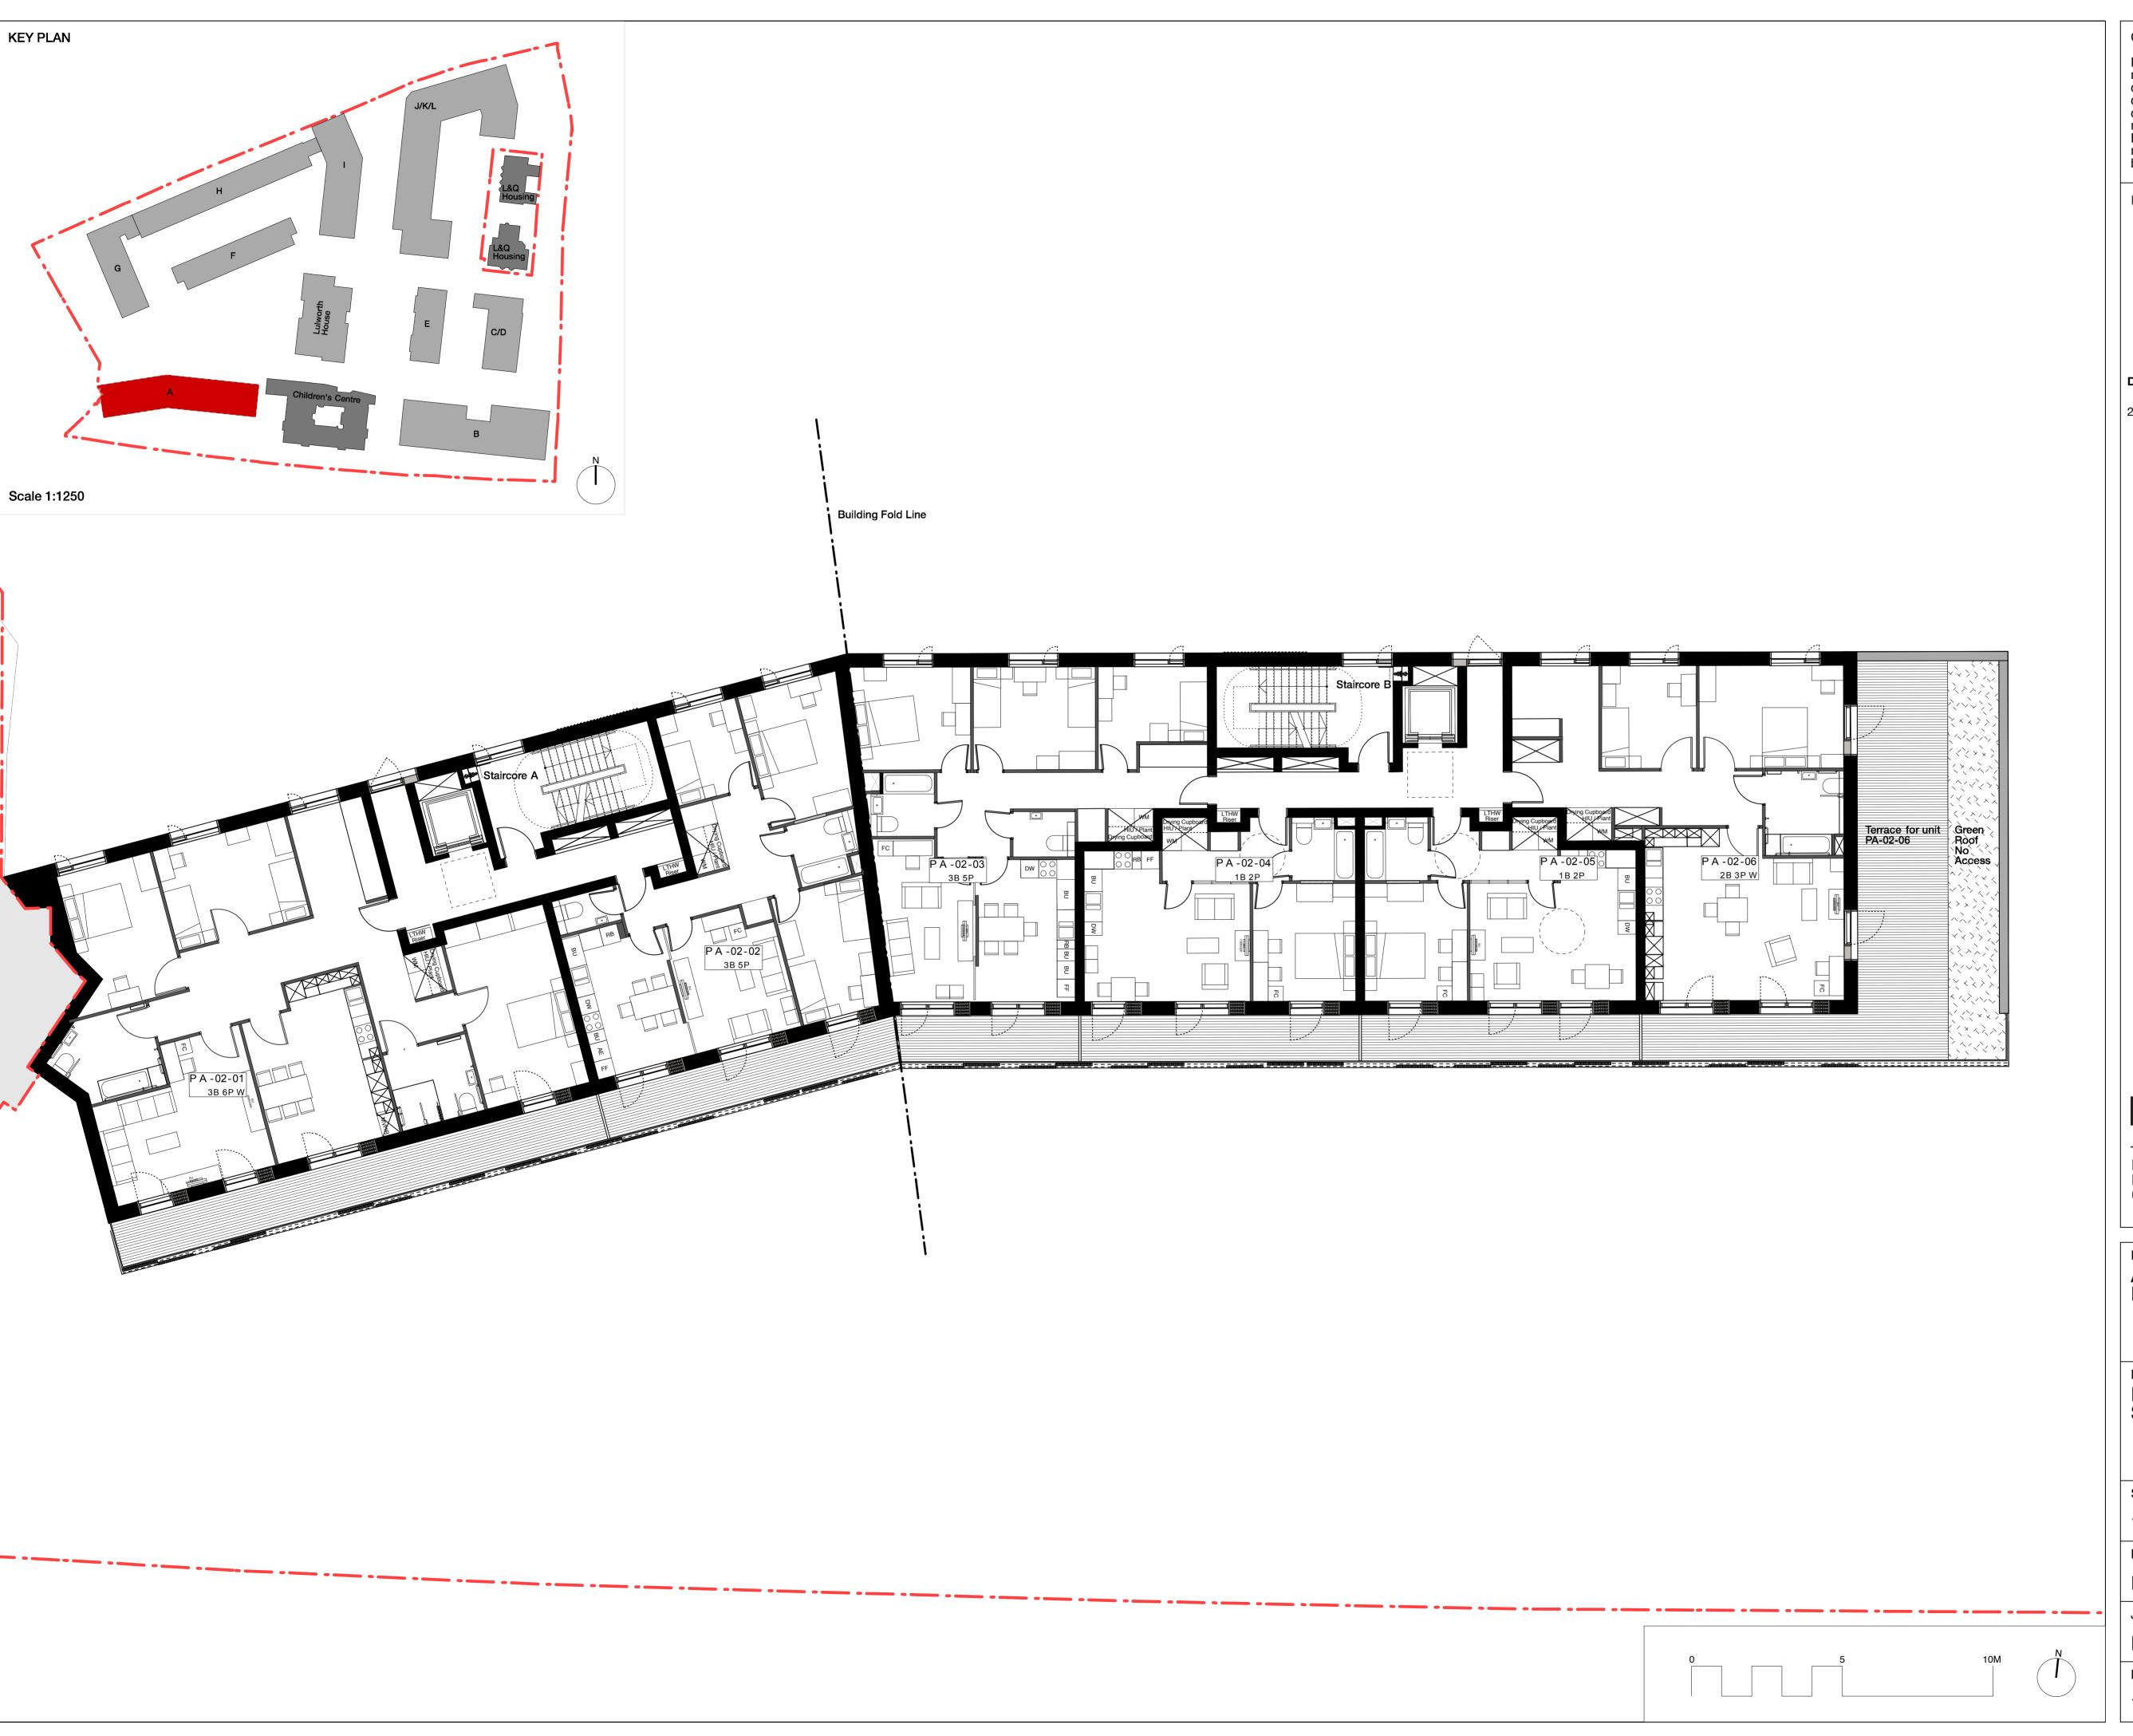

Revisions NOTE:

Internal furniture is indicative only

---- Site Boundary

Green Roof

24.02.14

Green roof added to terrace to PA-02-06

# Hawkins\Brown

159 St John Street mail@
London hawkinsbrown.com
EC1V 4QJ www.
020 7336 8030t hawkinsbrown.com

Agar Grove Estate Regeneration

Plot A Second Floor GA Plan

Scale @A1 (@A3) 1:100 (1:200) February 2014 Drawn by Checked by EC/PK SR Status Job Number HB1423 Planning

Drawing No. & Revision

1423\_DWG\_PlotA\_00\_202\_A

No implied license exists. This drawing should not be used to calculate areas for the purposes of valuation. Do not scale this drawing. All dimensions to be checked on site by the contractor and such dimensions to be their responsibility. All work must comply with relevant British Standards and Building Regulations requirements. Drawing errors and omissions to be reported to the architect.