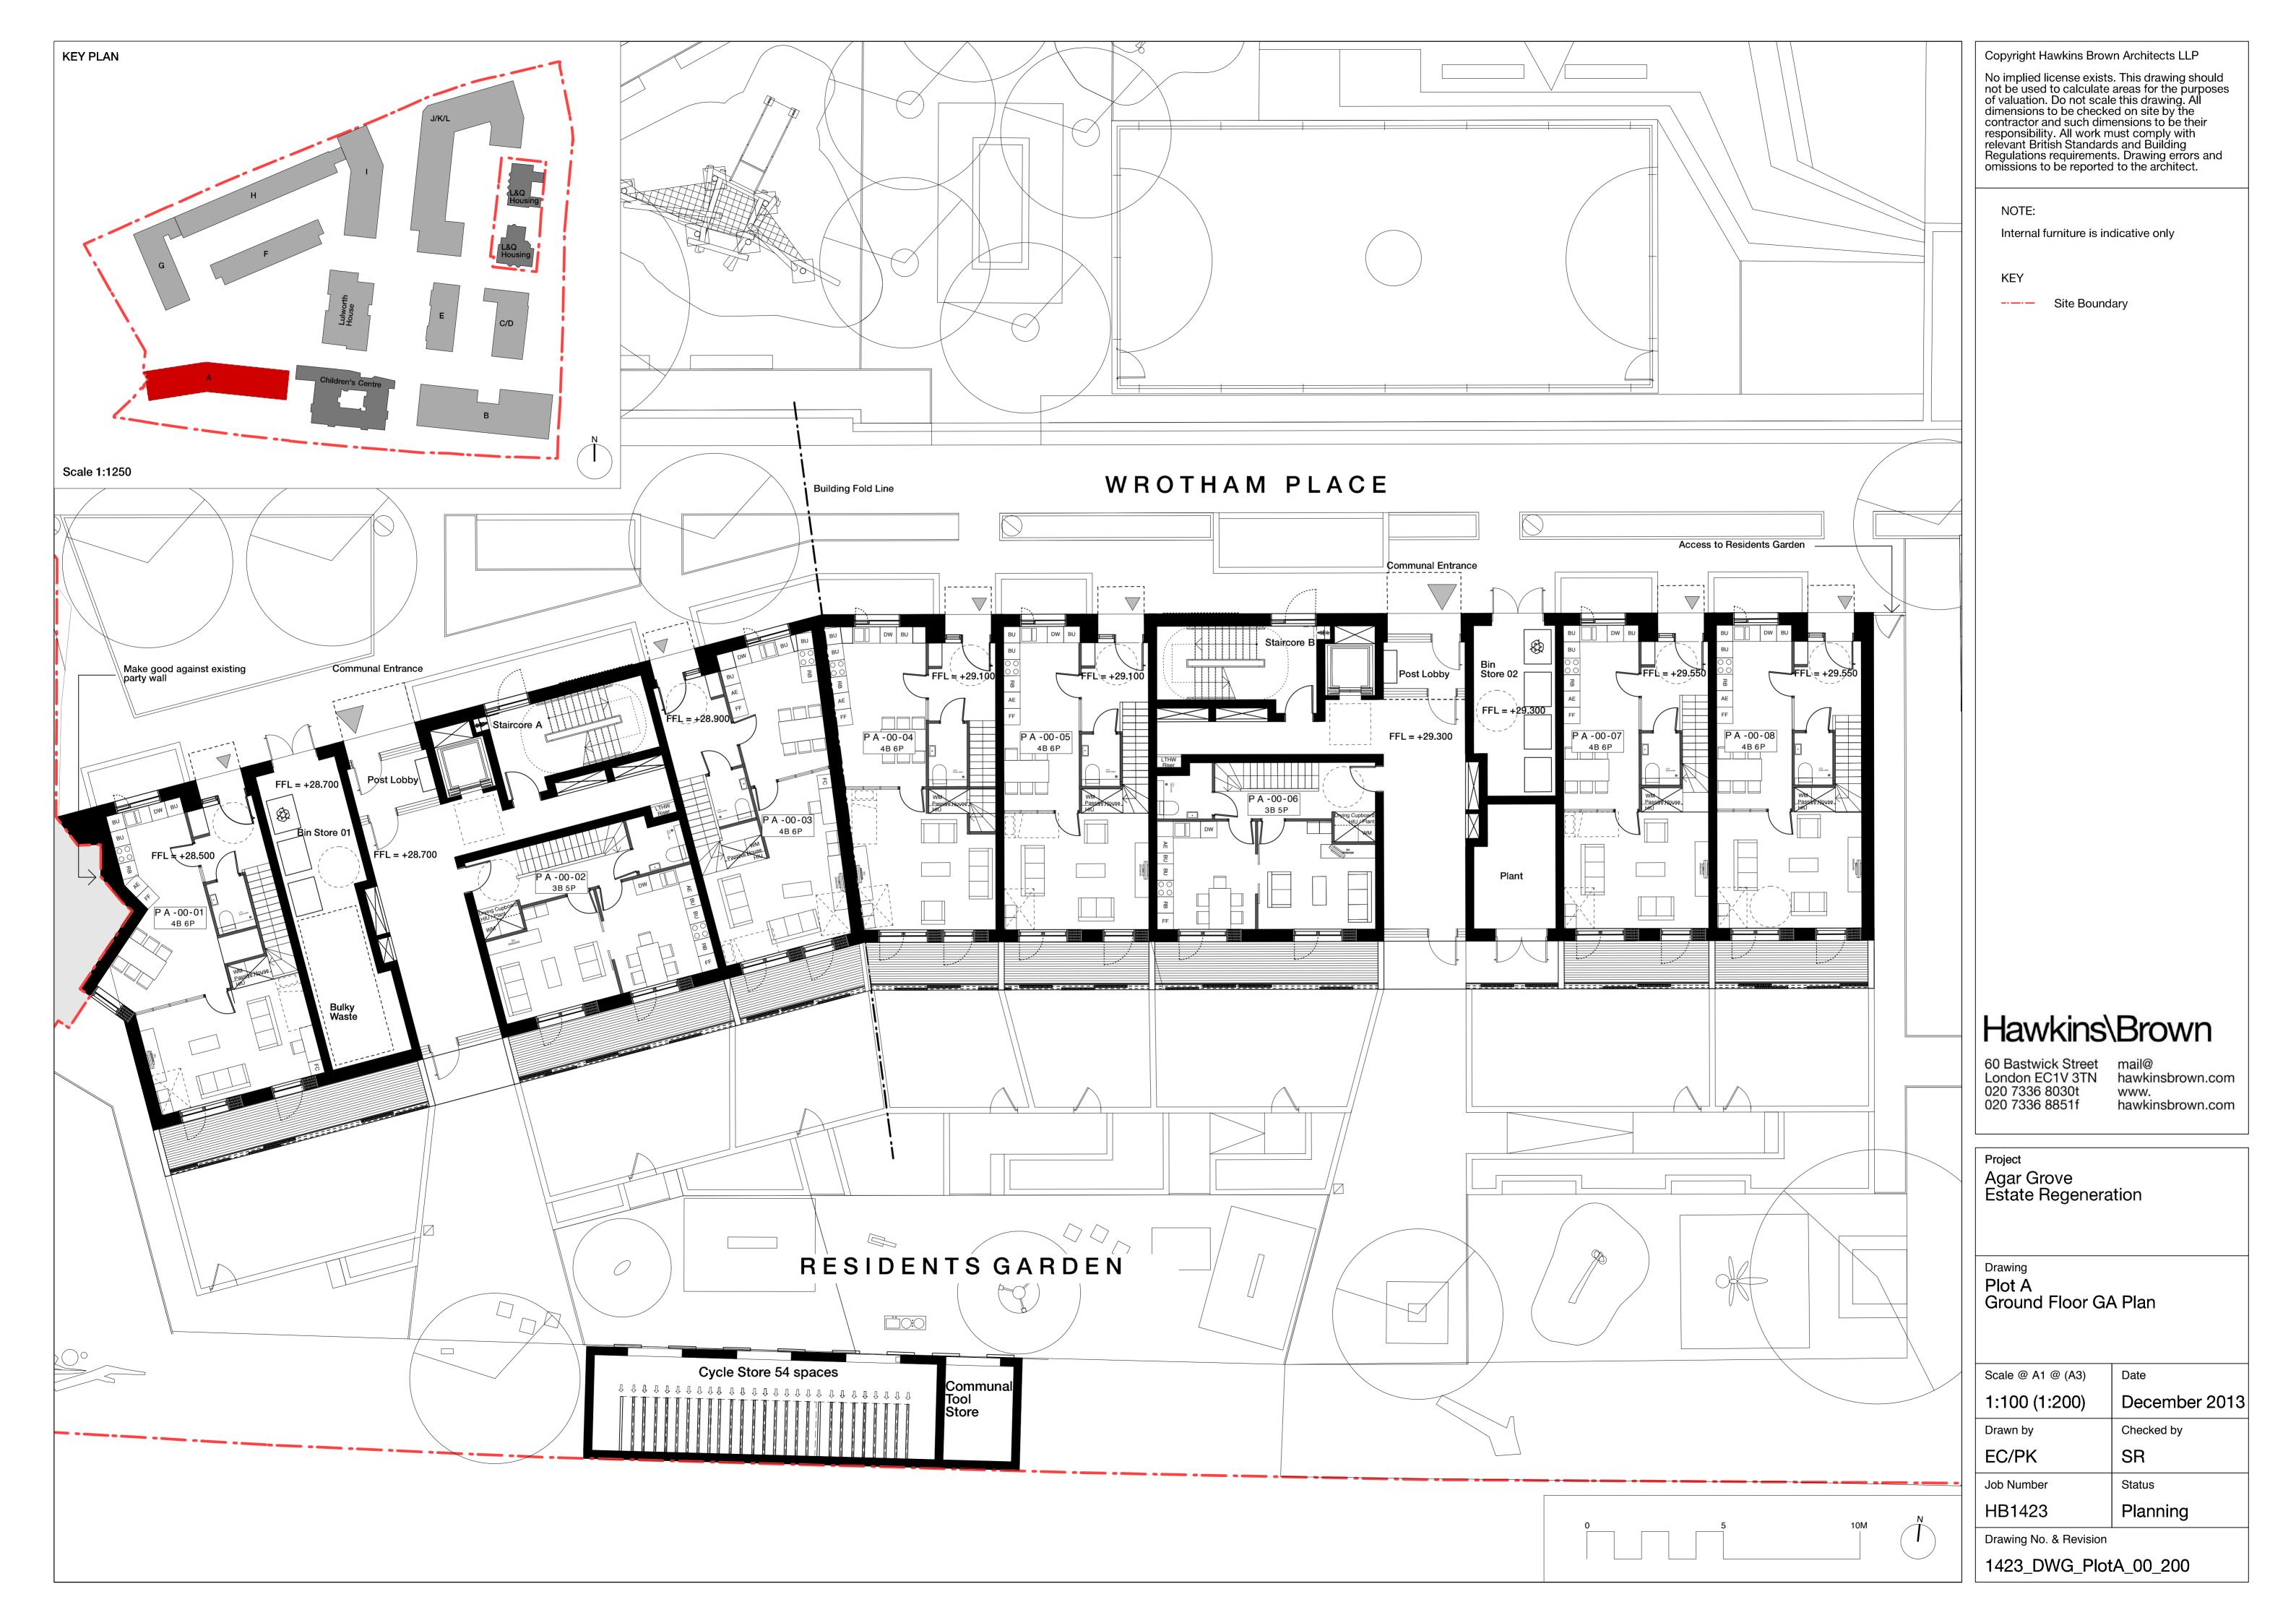

No implied license exists. This drawing should not be used to calculate areas for the purposes of valuation. Do not scale this drawing. All dimensions to be checked on site by the contractor and such dimensions to be their responsibility. All work must comply with relevant British Standards and Building Regulations requirements. Drawing errors and omissions to be reported to the architect.

Revisions NOTE:

Internal furniture is indicative only

---- Site Boundary

24.02.14 A Window omited within PA-00-01 Apartment tag numbers updated

### Hawkins\Brown

159 St John Street mail@
London hawkinsbrown.com
EC1V 4QJ www.
020 7336 8030t hawkinsbrown.com

Agar Grove Estate Regeneration

Plot A First Floor GA Plan

Scale @A1 (@A3) 1:100 (1:200) February 2014 Drawn by Checked by EC/PK SR Job Number Status Planning HB1423