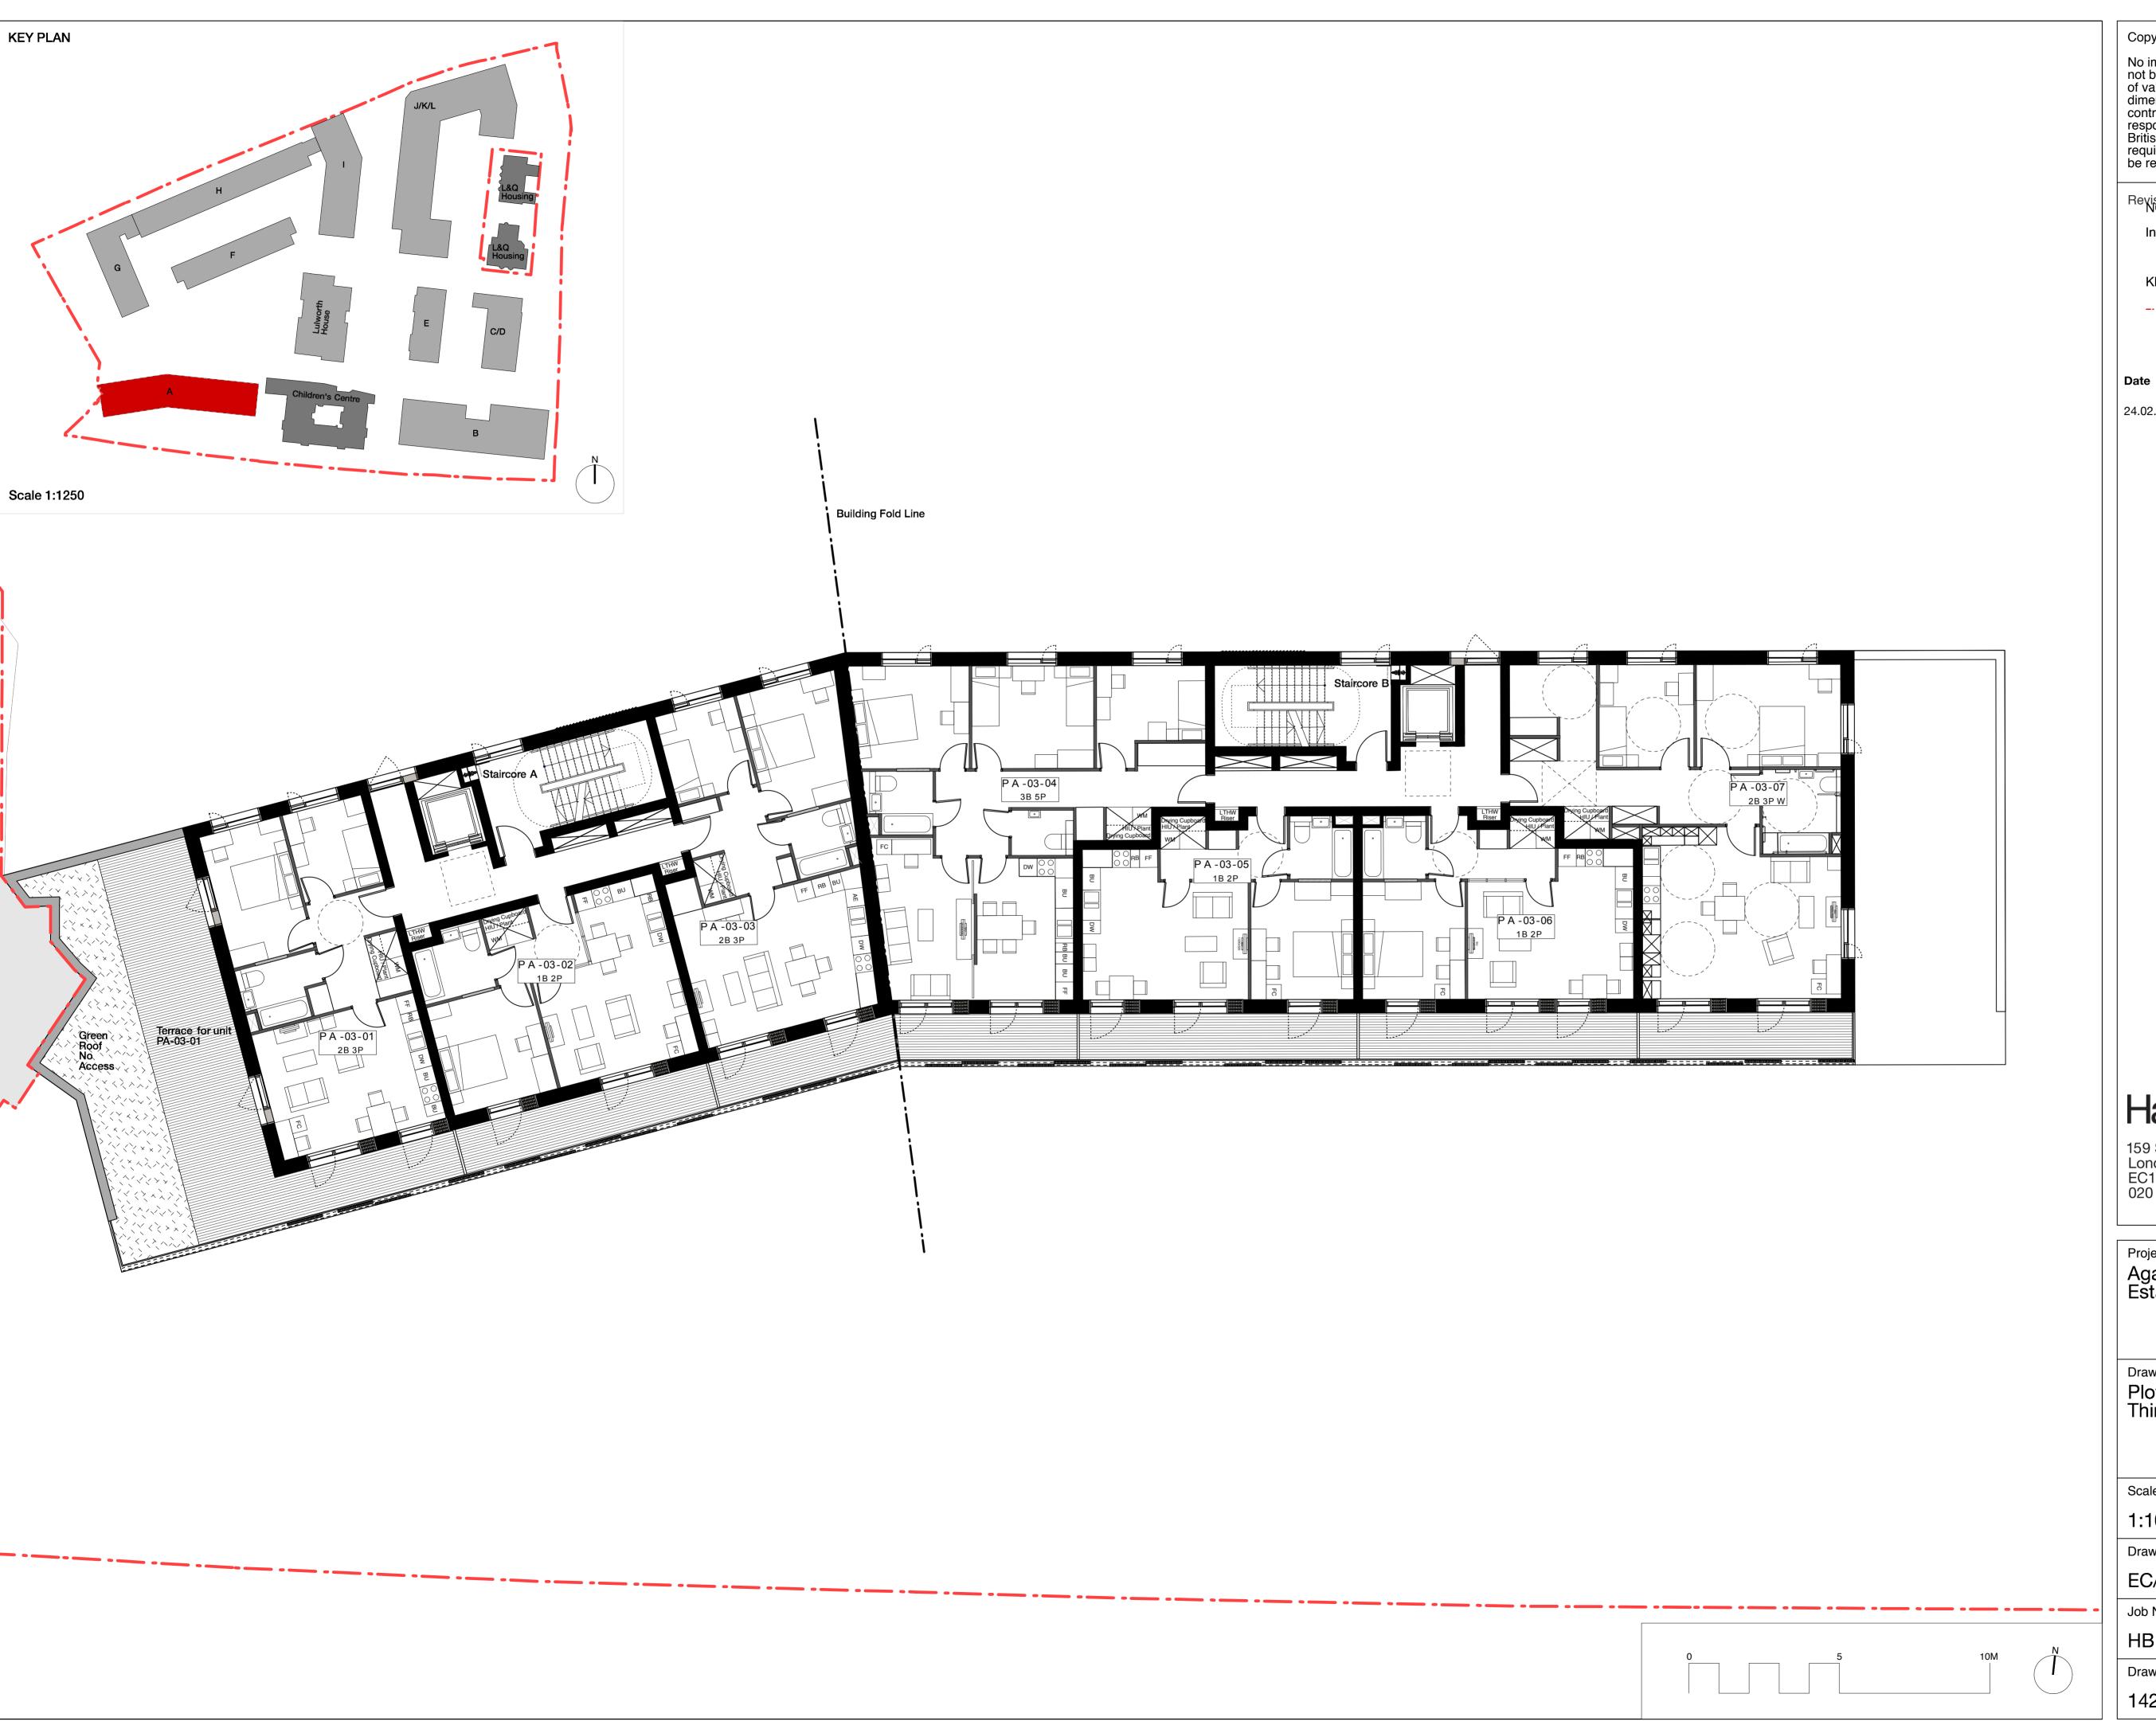

Revisions NOTE:

Internal furniture is indicative only

---- Site Boundary

24.02.14

Green roof added to terrace to PA-03-01

# Hawkins\Brown

159 St John Street mail@
London hawkinsbrown.com
EC1V 4QJ www.
020 7336 8030t hawkinsbrown.com

Agar Grove Estate Regeneration

Plot A Third Floor GA Plan

Scale @A1 (@A3) 1:100 (1:200) February 2014 Drawn by Checked by EC/PK SR Status Job Number HB1423 Planning

Drawing No. & Revision

1423\_DWG\_PlotA\_00\_203\_A

No implied license exists. This drawing should not be used to calculate areas for the purposes of valuation. Do not scale this drawing. All dimensions to be checked on site by the contractor and such dimensions to be their responsibility. All work must comply with relevant British Standards and Building Regulations requirements. Drawing errors and omissions to be reported to the architect.