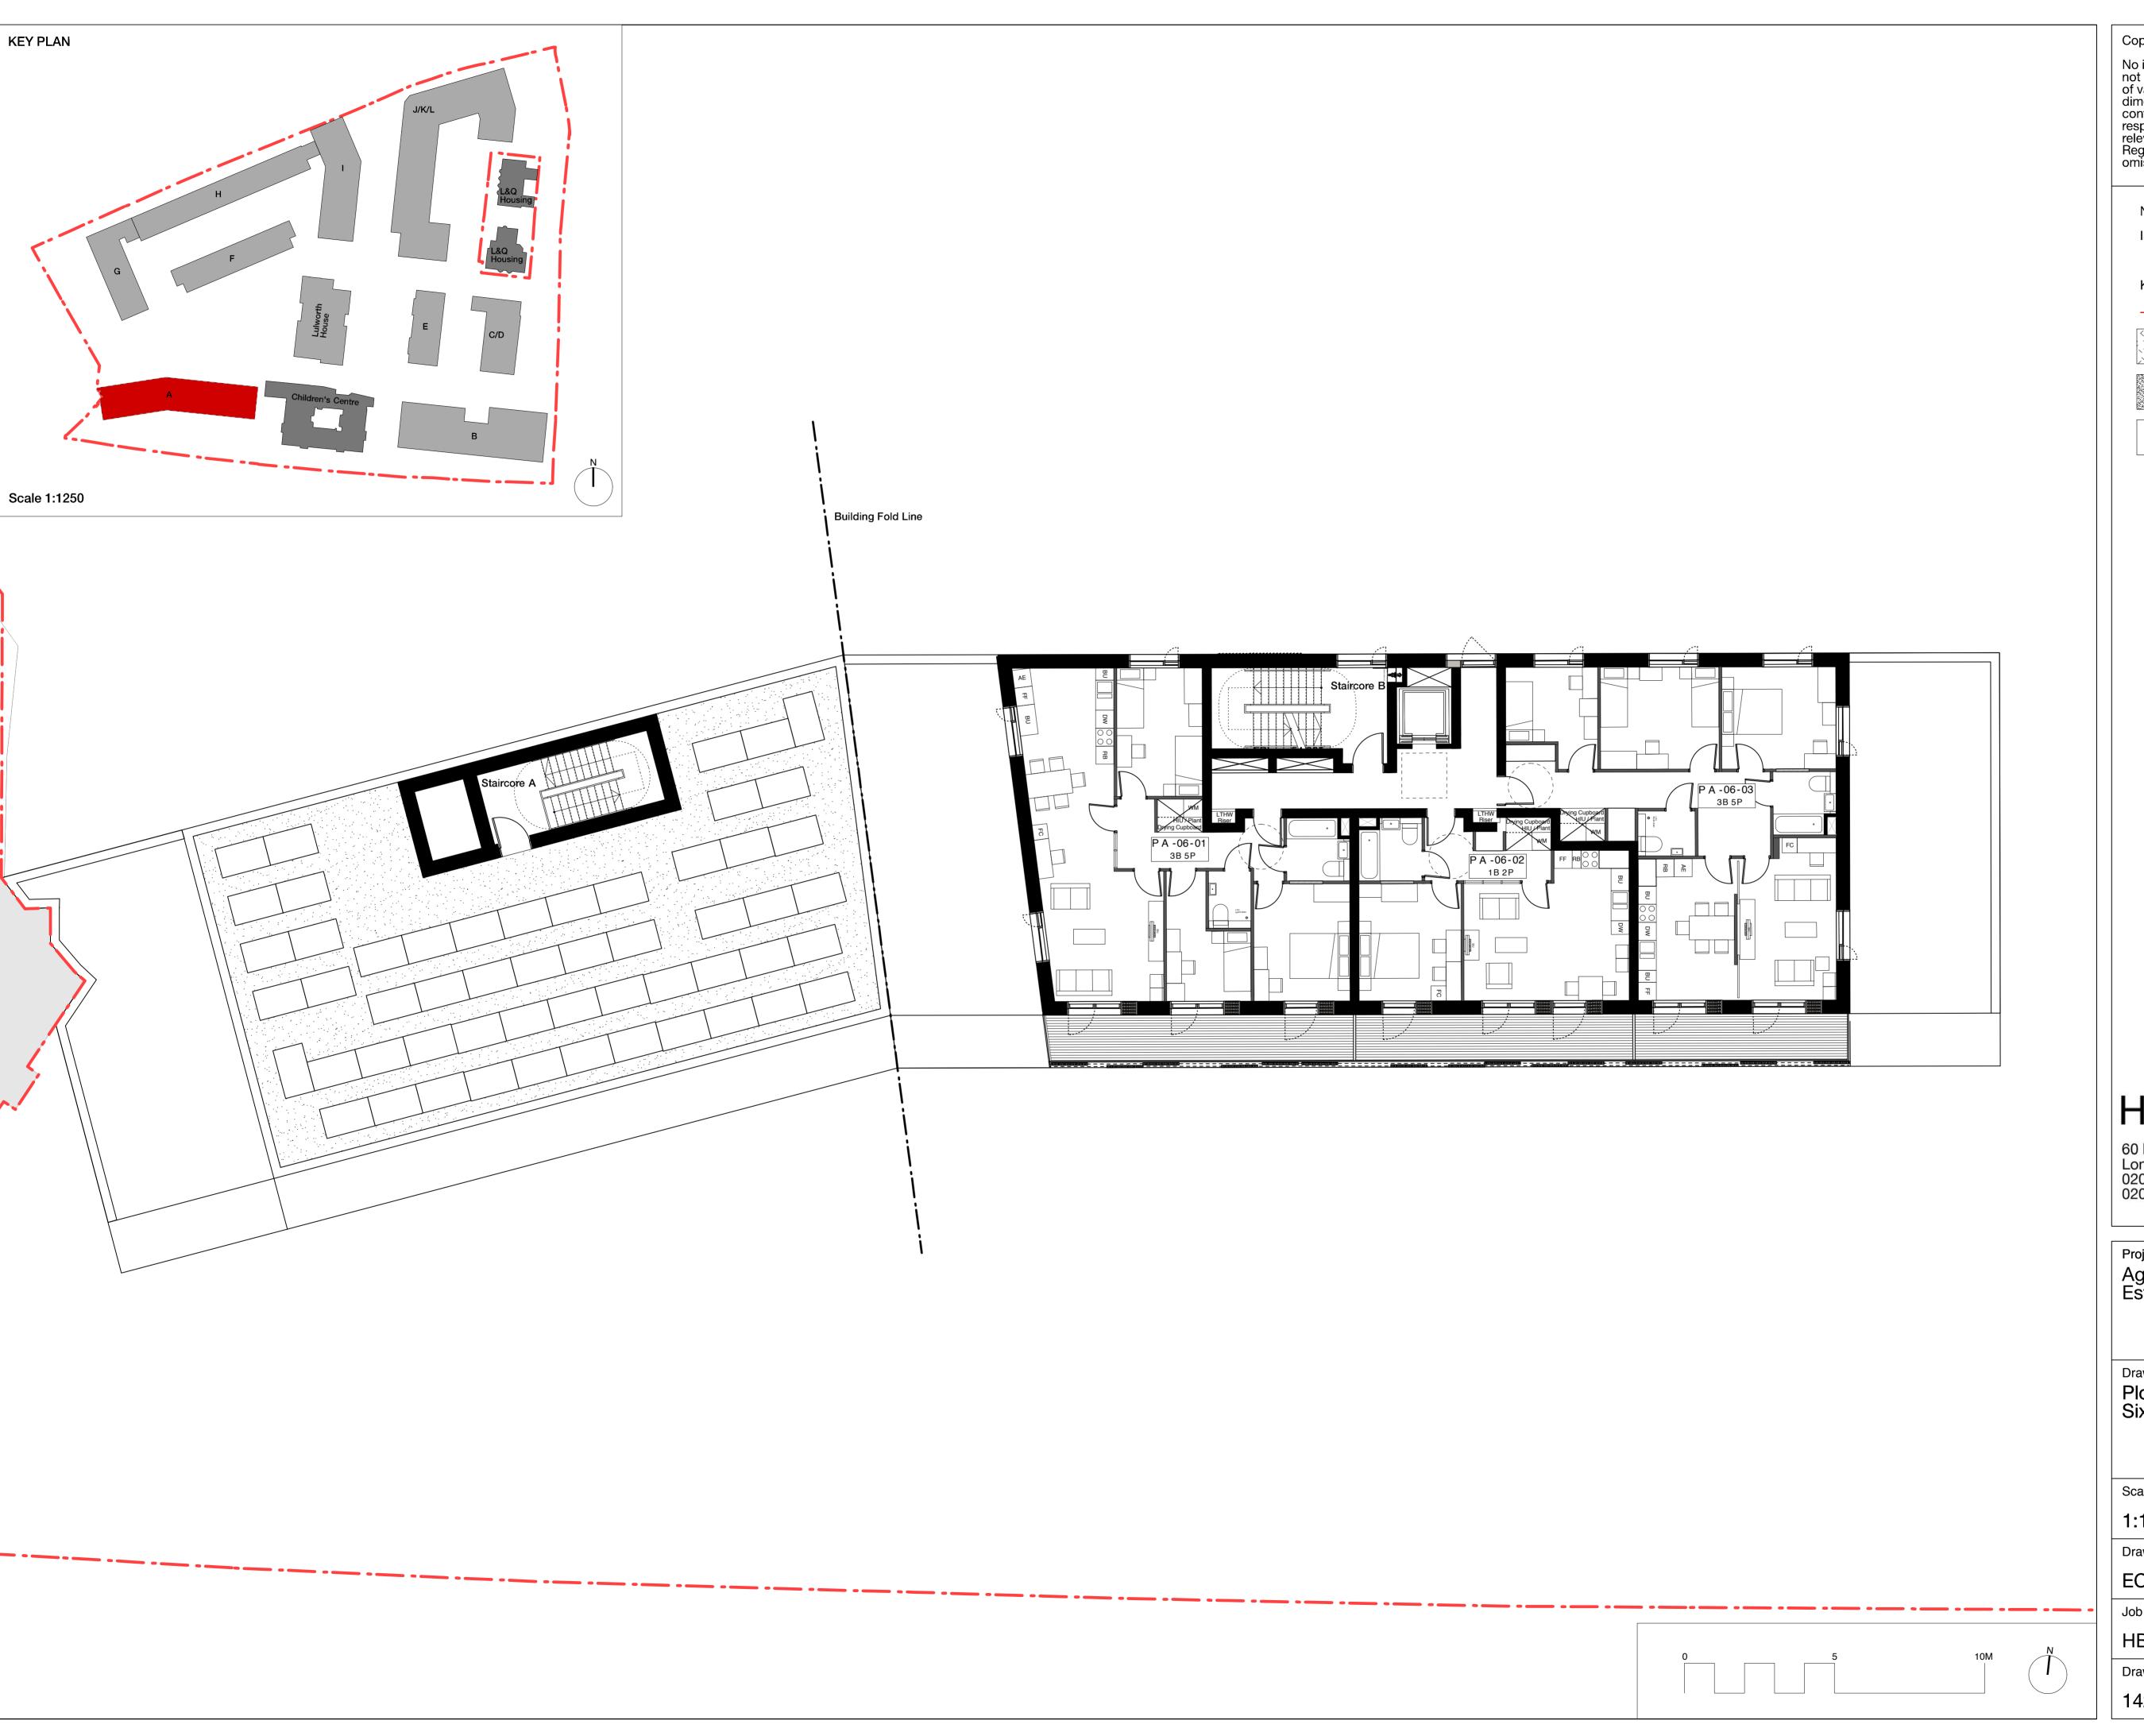

Internal furniture is indicative only

---- Site Boundary

Green Roof

**Brown Roof** 

PV / Solar Thermal

Hawkins\Brown

60 Bastwick Street mail@ hawkinsbrown.com 020 7336 8030t www. 020 7336 8851f hawkinsbrown.com

Project Agar Grove Estate Regeneration

Drawing Plot A Sixth Floor GA Plan

Scale @ A1 @ (A3) December 2013 1:100 (1:200) Drawn by Checked by EC/PK SR Job Number Status Planning HB1423

Drawing No. & Revision

1423\_DWG\_PlotA\_00\_206

No implied license exists. This drawing should not be used to calculate areas for the purposes of valuation. Do not scale this drawing. All dimensions to be checked on site by the contractor and such dimensions to be their responsibility. All work must comply with relevant British Standards and Building Regulations requirements. Drawing errors and omissions to be reported to the architect.