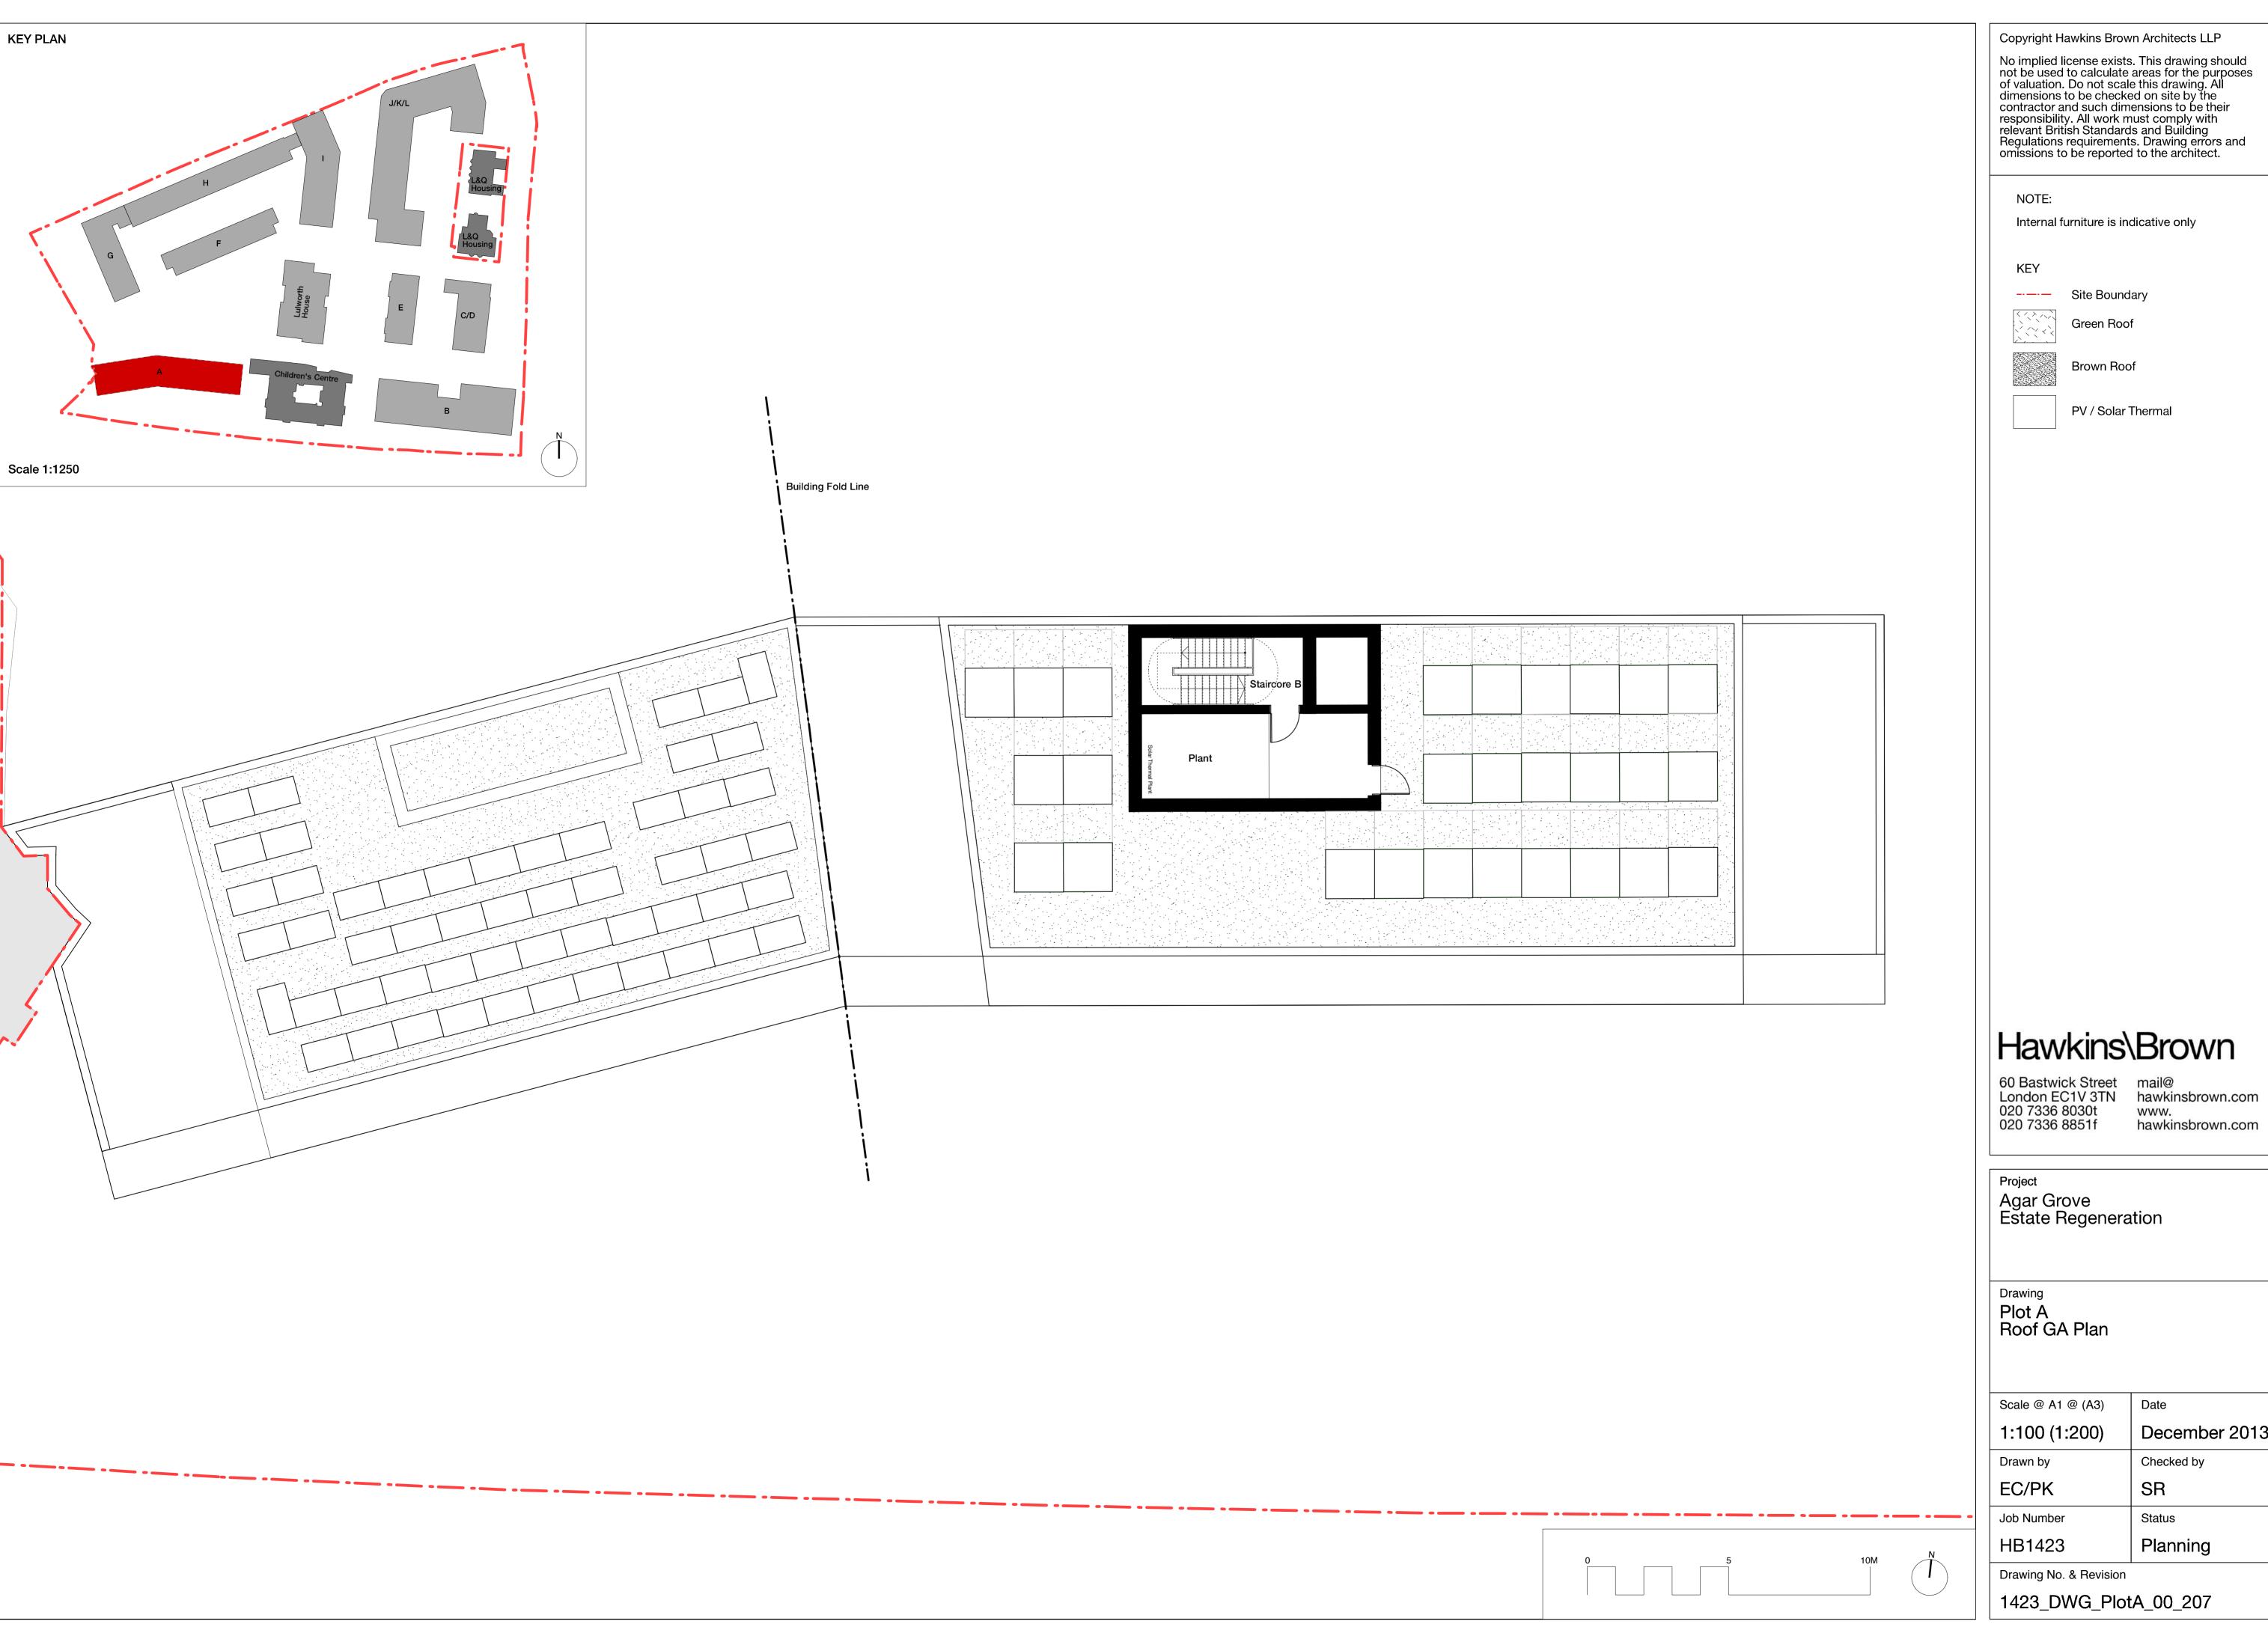

Internal furniture is indicative only

---- Site Boundary

Green Roof

**Brown Roof** 

PV / Solar Thermal

Hawkins\Brown

60 Bastwick Street mail@ hawkinsbrown.com 020 7336 8030t www. 020 7336 8851f hawkinsbrown.com

Project Agar Grove Estate Regeneration

Drawing Plot A Sixth Floor GA Plan

Scale @ A1 @ (A3) December 2013 1:100 (1:200) Drawn by Checked by EC/PK SR Job Number Status Planning HB1423

Drawing No. & Revision

1423\_DWG\_PlotA\_00\_206

No implied license exists. This drawing should not be used to calculate areas for the purposes of valuation. Do not scale this drawing. All dimensions to be checked on site by the contractor and such dimensions to be their responsibility. All work must comply with relevant British Standards and Building Regulations requirements. Drawing errors and omissions to be reported to the architect.

PV / Solar Thermal