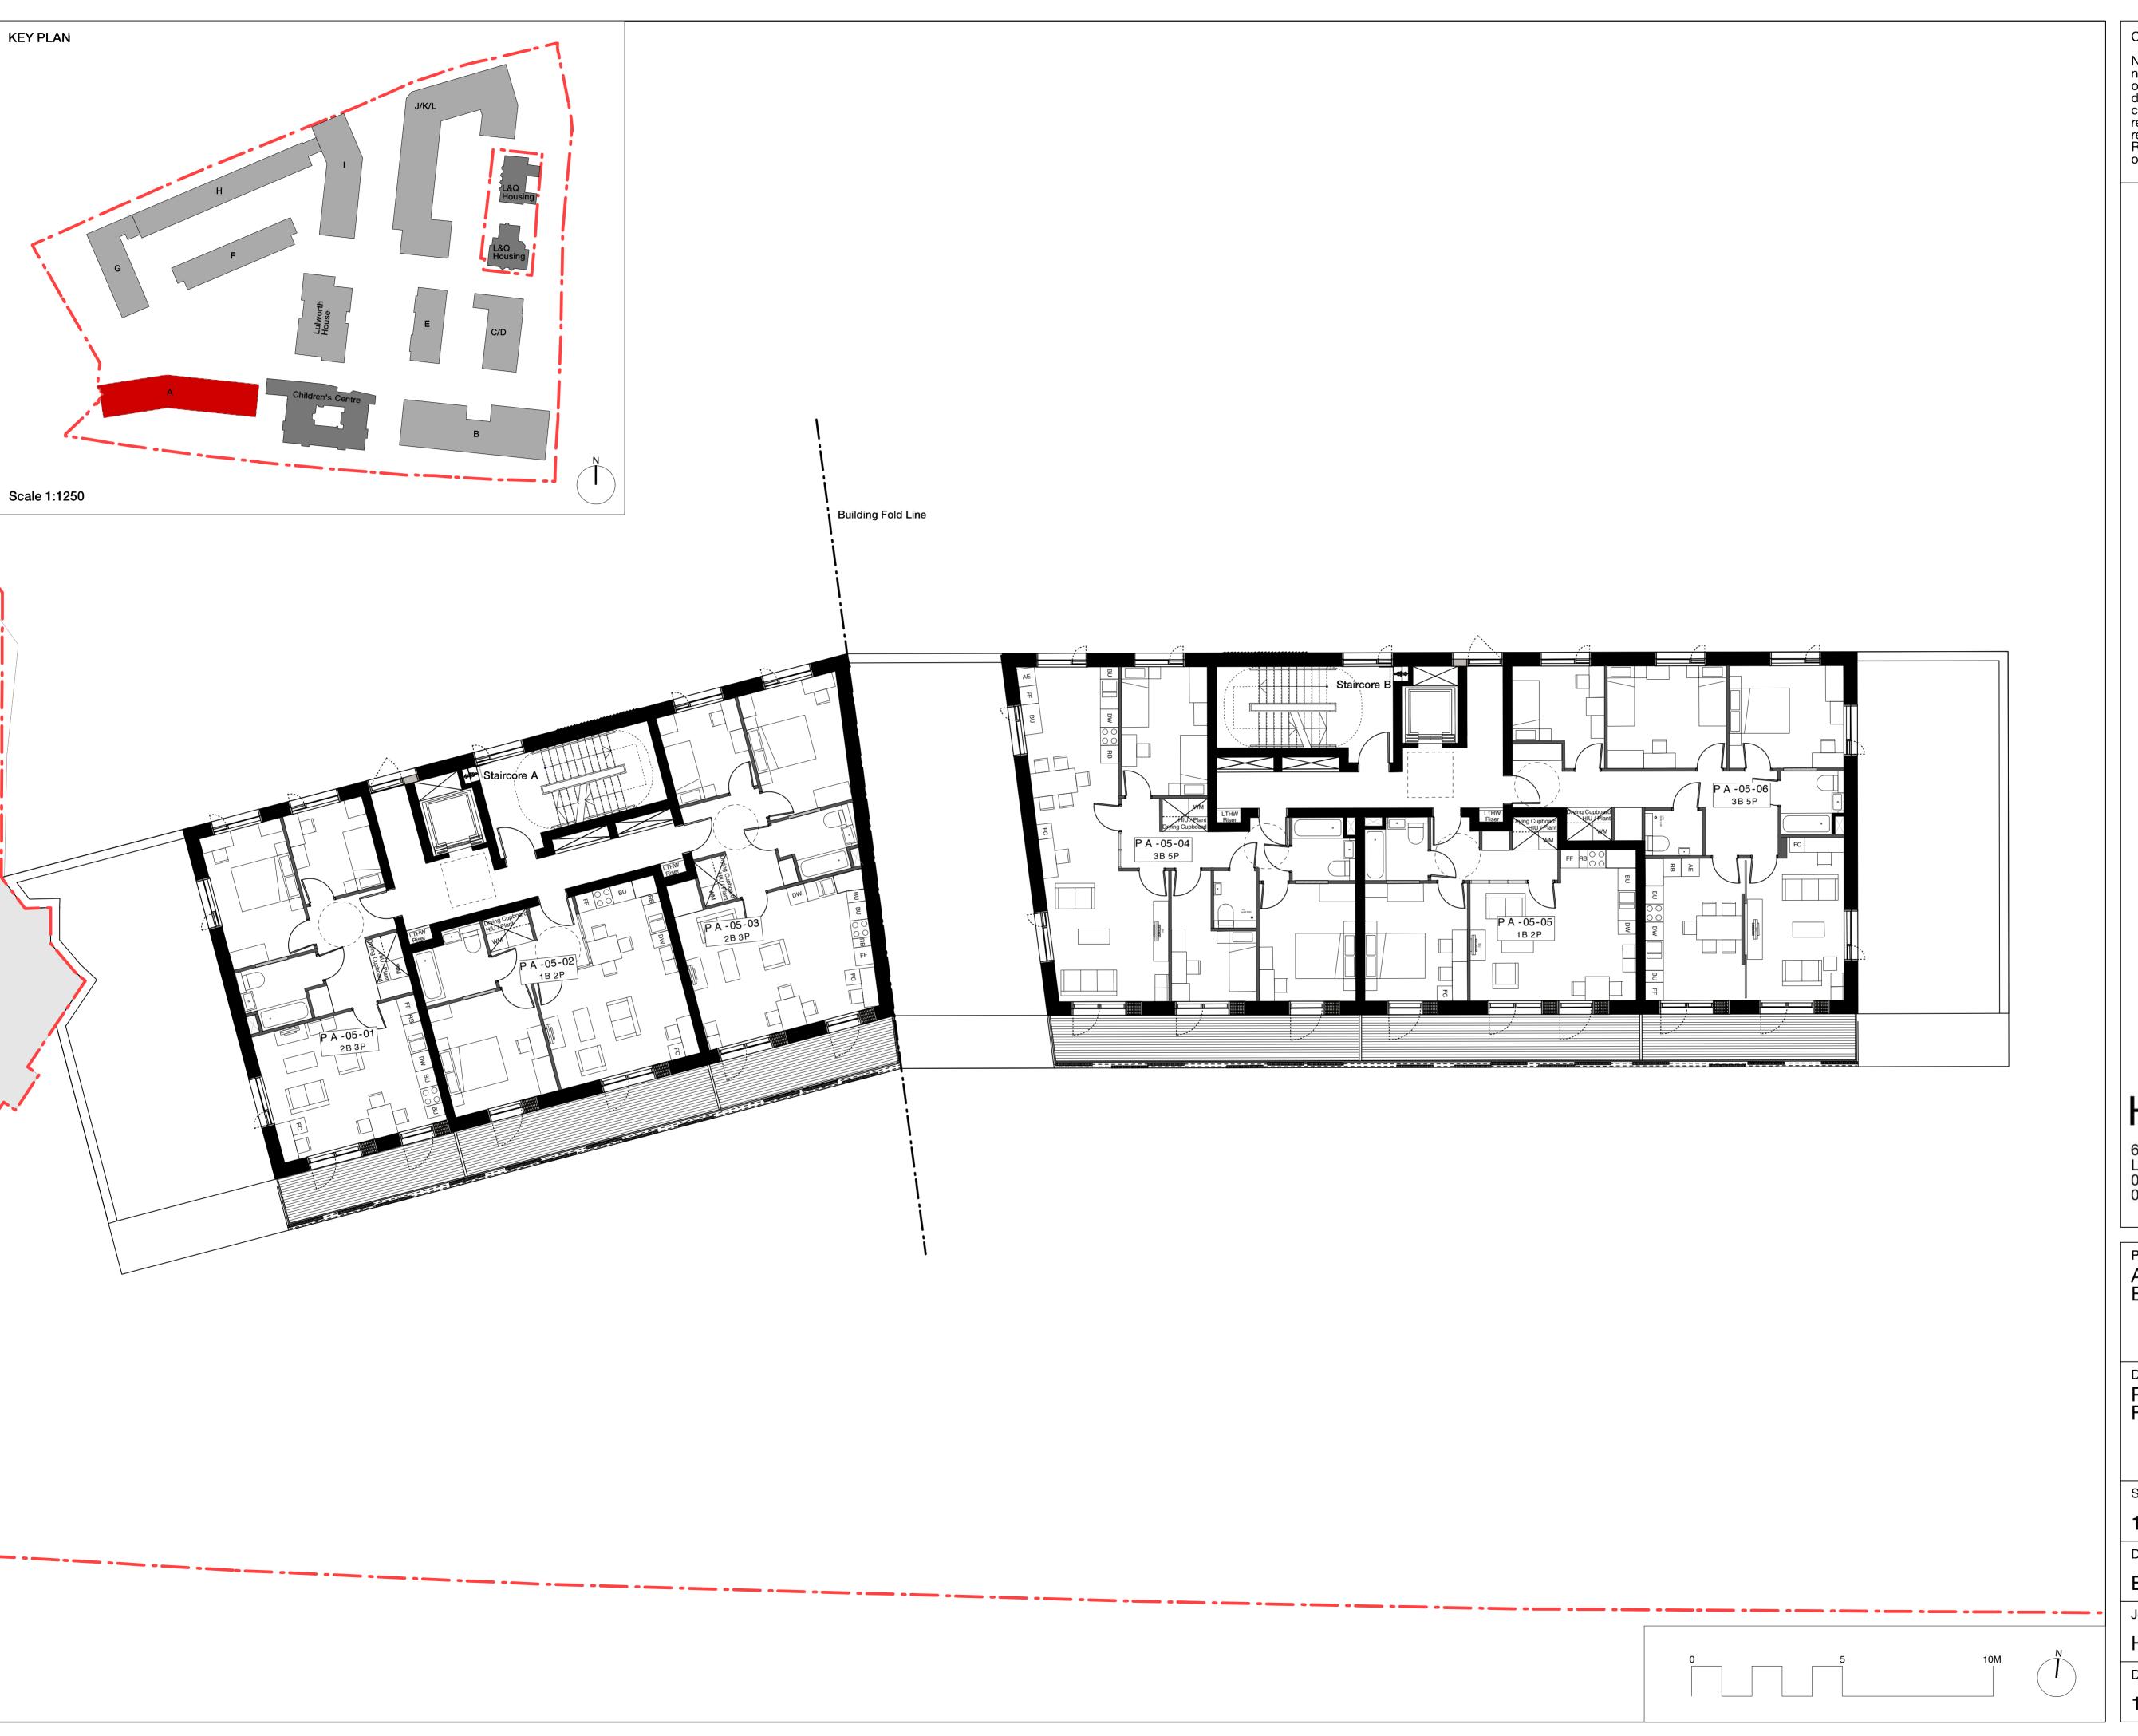

## Hawkins\Brown

60 Bastwick Street mail@
London EC1V 3TN hawkinsbrown.com
020 7336 8030t www.
020 7336 8851f hawkinsbrown.com

Project Agar Grove Estate Regeneration

Drawing Plot A Fifth Floor GA Plan

|   | Scale @ A1 @ (A3) | Date          |
|---|-------------------|---------------|
|   | 1:100 (1:200)     | December 2013 |
|   | Drawn by          | Checked by    |
|   | EC/PK             | SR            |
| • | Job Number        | Status        |
|   | HB1423            | Planning      |
|   |                   | ·             |

Drawing No. & Revision

1423\_DWG\_PlotA\_00\_205

No implied license exists. This drawing should not be used to calculate areas for the purposes of valuation. Do not scale this drawing. All dimensions to be checked on site by the contractor and such dimensions to be their responsibility. All work must comply with relevant British Standards and Building Regulations requirements. Drawing errors and omissions to be reported to the architect.