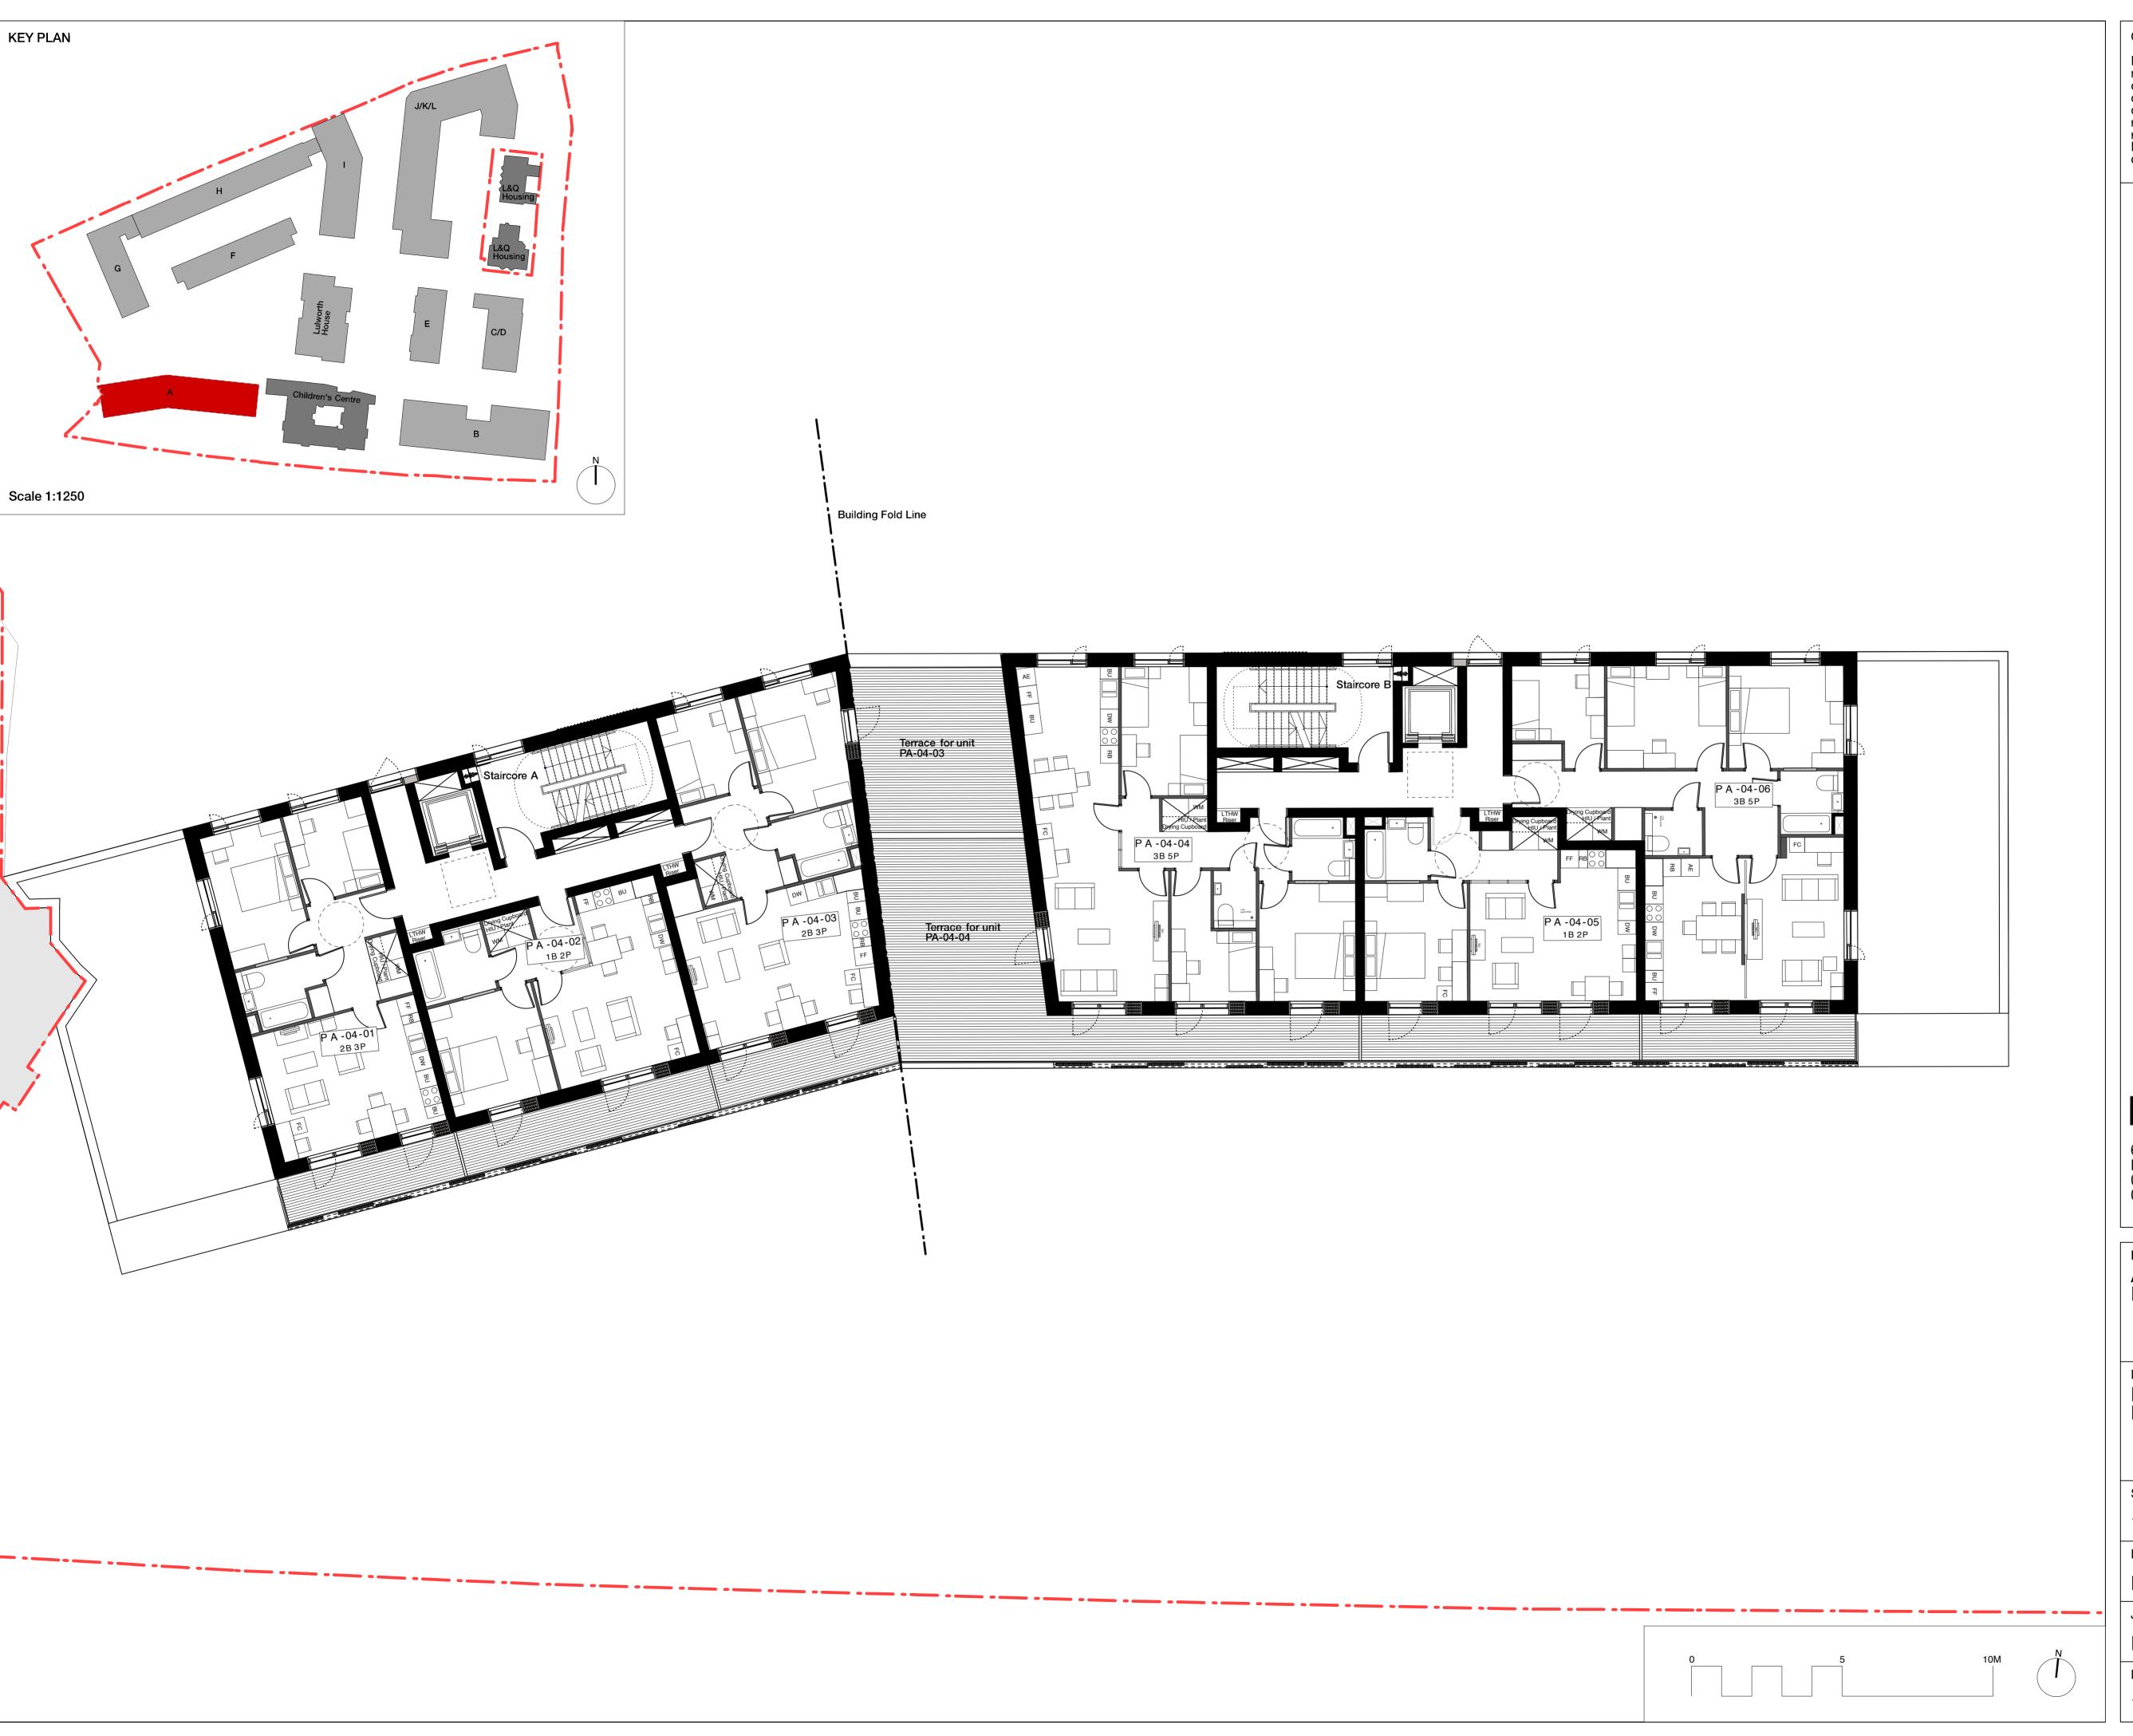

### Hawkins\Brown

60 Bastwick Street mail@ hawkinsbrown.com 020 7336 8030t www. hawkinsbrown.com

Project Agar Grove Estate Regeneration

Drawing Plot A Fourth Floor GA Plan

Scale @ A1 @ (A3) December 2013 1:100 (1:200) Drawn by Checked by EC/PK SR Job Number Status HB1423 Planning

Drawing No. & Revision

1423\_DWG\_PlotA\_00\_204

No implied license exists. This drawing should not be used to calculate areas for the purposes of valuation. Do not scale this drawing. All dimensions to be checked on site by the contractor and such dimensions to be their responsibility. All work must comply with relevant British Standards and Building Regulations requirements. Drawing errors and omissions to be reported to the architect.