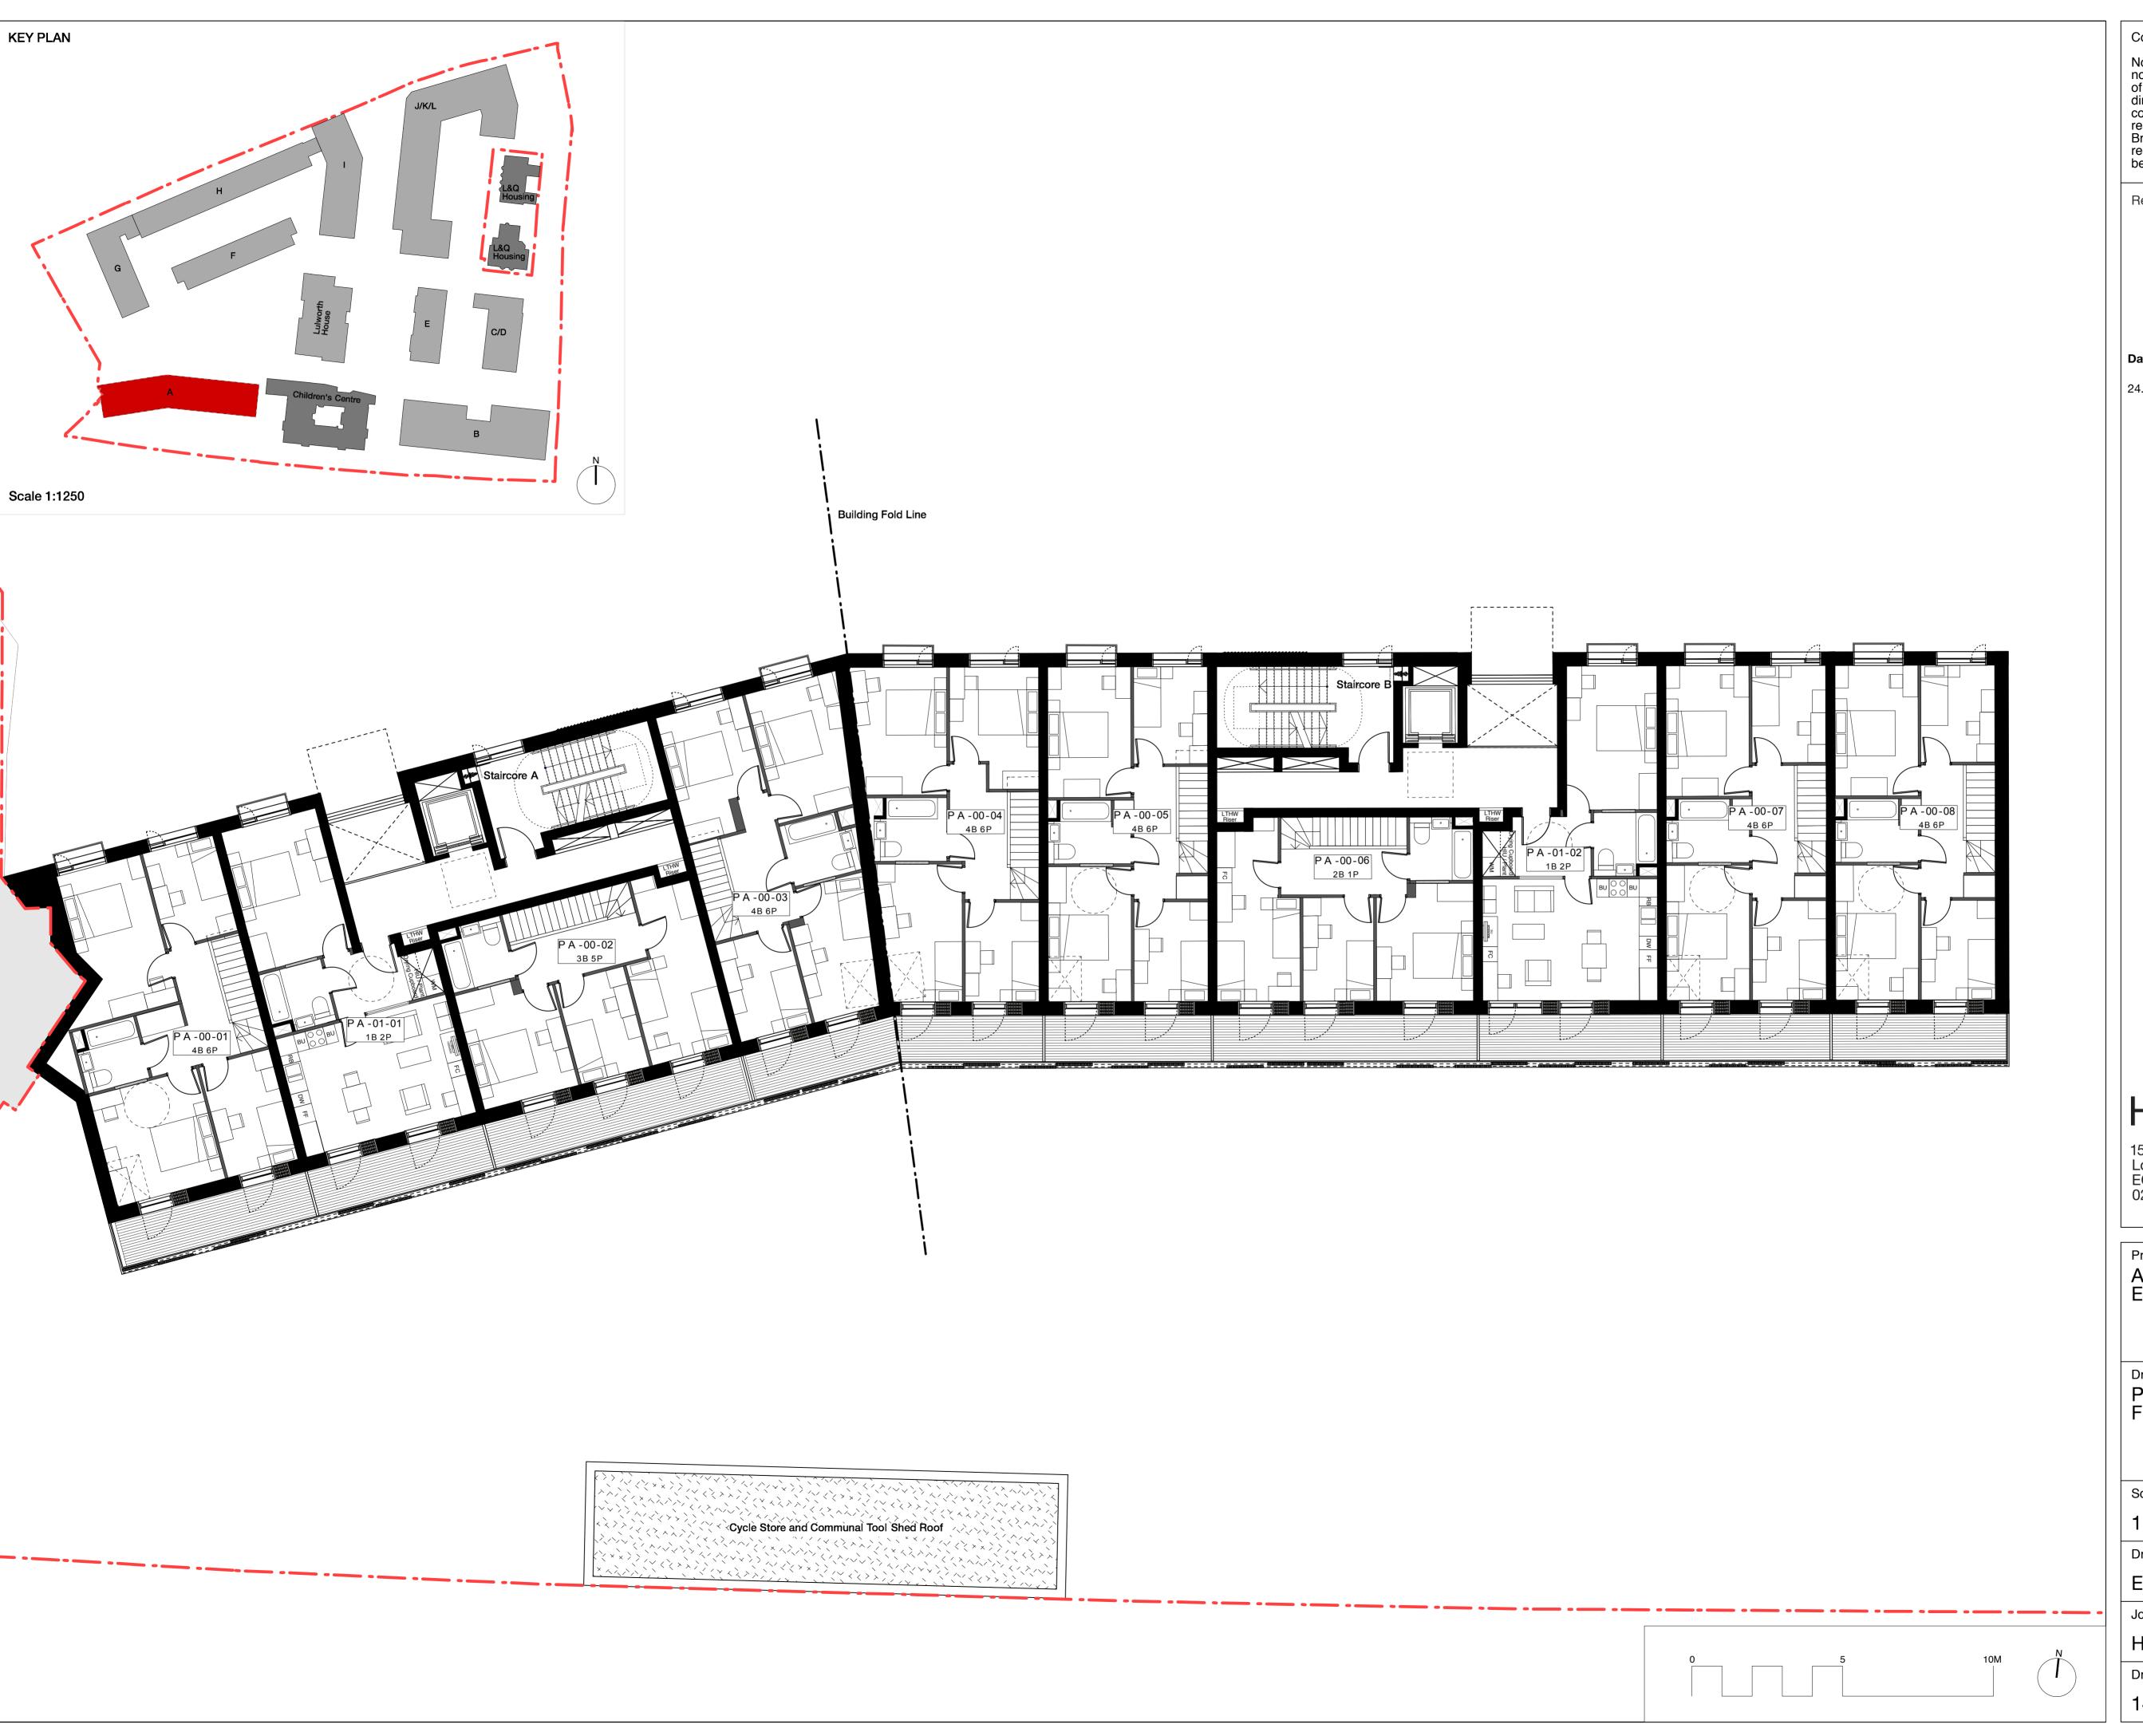

Drawing No. & Revision

1423\_DWG\_PlotA\_00\_201\_A

No implied license exists. This drawing should not be used to calculate areas for the purposes of valuation. Do not scale this drawing. All dimensions to be checked on site by the contractor and such dimensions to be their responsibility. All work must comply with relevant British Standards and Building Regulations requirements. Drawing errors and omissions to be reported to the architect.

Revisions NOTE:

Internal furniture is indicative only

---- Site Boundary

Green Roof

24.02.14

Green roof added to terrace to PA-02-06

# Hawkins\Brown

159 St John Street mail@
London hawkinsbrown.com
EC1V 4QJ www.
020 7336 8030t hawkinsbrown.com

Agar Grove Estate Regeneration

Plot A Second Floor GA Plan

Scale @A1 (@A3) 1:100 (1:200) February 2014 Drawn by Checked by EC/PK SR Status Job Number HB1423 Planning