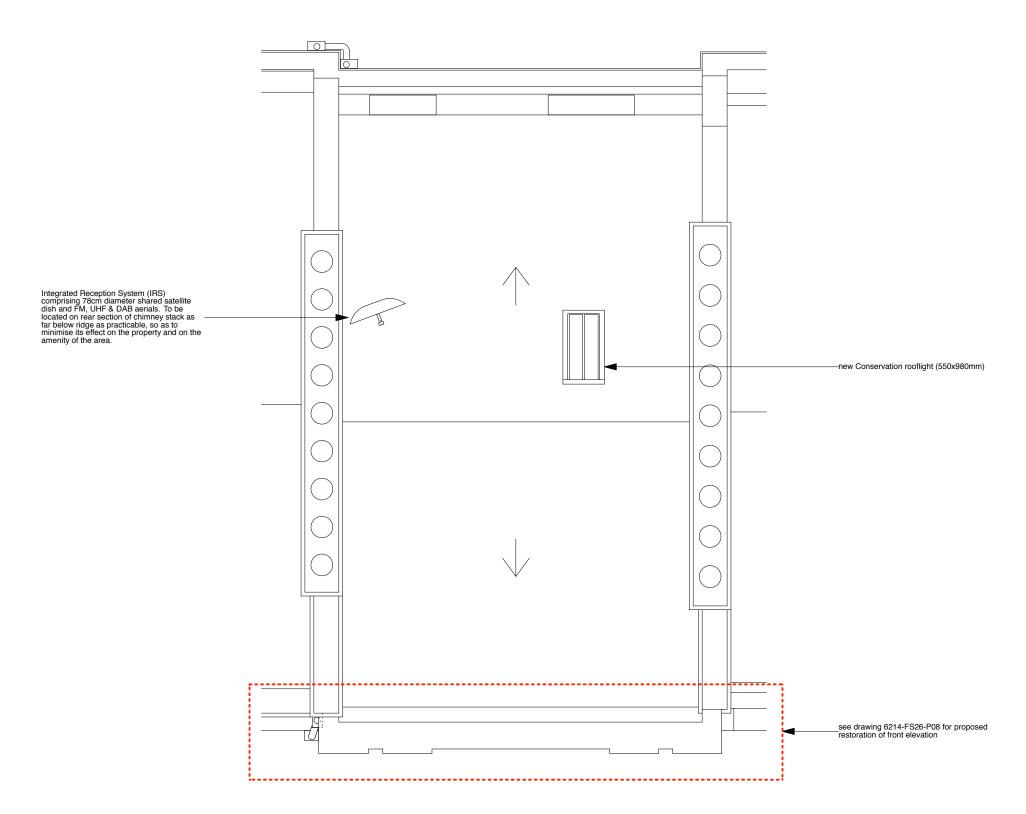

| PROJECT 5                                             | job title                            | scale     | drawn   | drawing no.   |
|-------------------------------------------------------|--------------------------------------|-----------|---------|---------------|
| ARCHTECTURE LLP<br>8 Waterson Street<br>London E2 8HL | 26 FREDERICK STREET, LONDON WC1X 0ND | 1:50 @ A3 | SA      | 6214-FS26-P06 |
| <b>UIUJUU</b><br>T: +44 (0)20 7739 9131               | drawing                              | date      | checked | 0214-520-500  |
|                                                       | ROOF PLAN - PROPOSED                 | JULY 2014 | ХХ      |               |