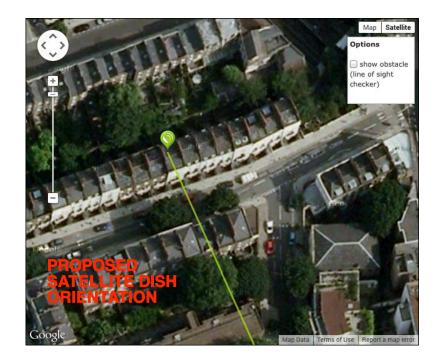

| CONSTRUCTION KEY |                        |  |  |  |
|------------------|------------------------|--|--|--|
|                  | existing retained      |  |  |  |
|                  | line over/under/behind |  |  |  |
|                  | demolished             |  |  |  |
|                  | new construction       |  |  |  |
|                  |                        |  |  |  |



| PROJECT 5                                             | job title                            | scale     | drawn   | drawing no.   |
|-------------------------------------------------------|--------------------------------------|-----------|---------|---------------|
| ARCHTECTURE LLP<br>8 Waterson Street<br>London E2 8HL | 26 FREDERICK STREET, LONDON WC1X 0ND | 1:50 @ A3 | SA      | 6214-FS26-P06 |
| <b>