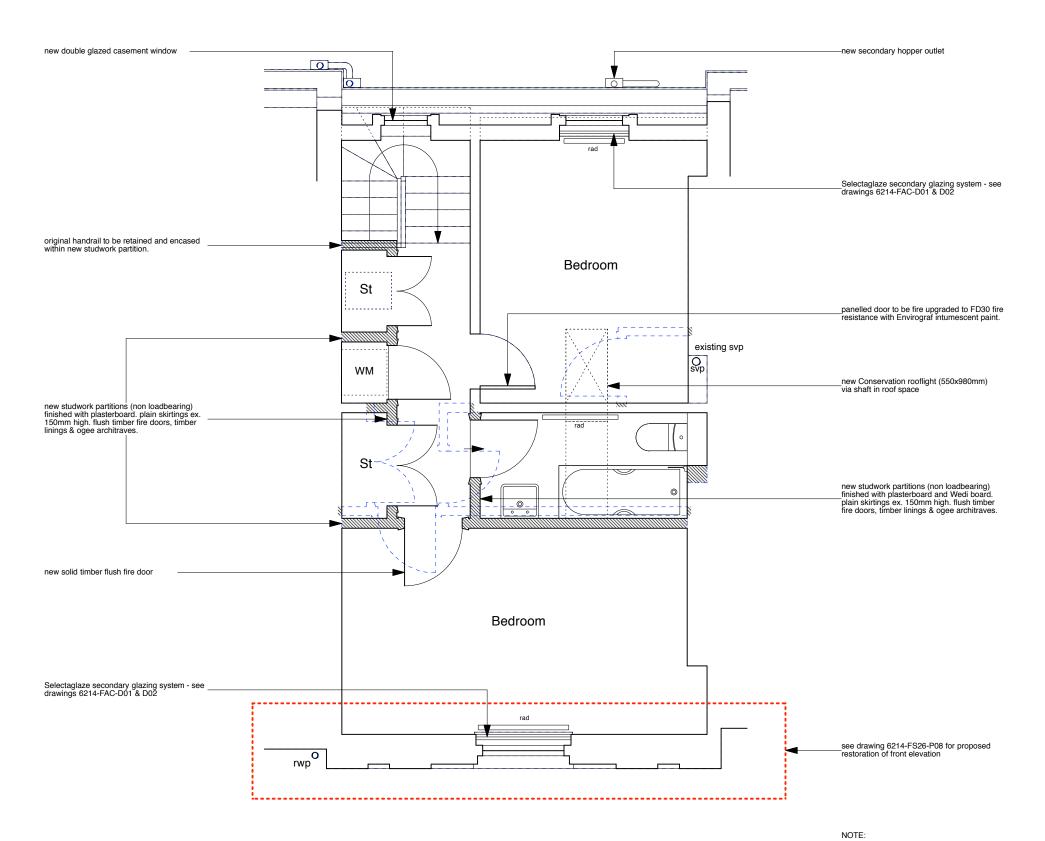

All ceiling plasterboard to be replaced throughout the third floor (1/2 hour fire resisting)