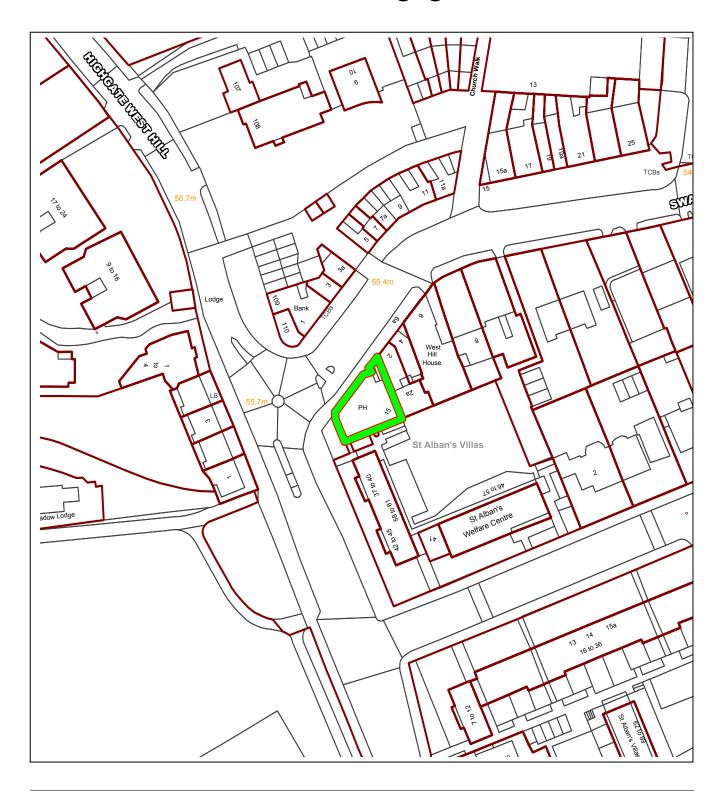

# **Site Description**

The application site comprises the existing Carob Tree Restaurant (previously known as The Duke of St Albans Public House), located on the junction of Highgate Road, Swain's Lane and Highgate West Hill. The building is predominantly three-storey and basement in height, although a section on the Swain's Lane (north) elevation is single storey with an existing balcony area above