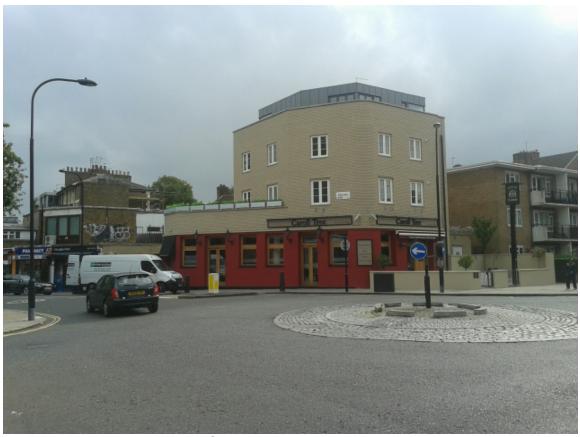

# Carob Tree, 15 Highgate Road

This material has been reproduced from Ordnance Survey digital map data with the permission of the controller of Her Majesty's Stationery Office, © Crown Copyright.

View from Highgate Road to the north

# **Site Description**

The application site comprises the existing Carob Tree Restaurant (previously known as The Duke of St Albans Public House), located on the junction of Highgate Road, Swain's Lane and Highgate West Hill. The building is predominantly three-storey and basement in height, although a section on the Swain's Lane (north) elevation is single storey with an existing balcony area above