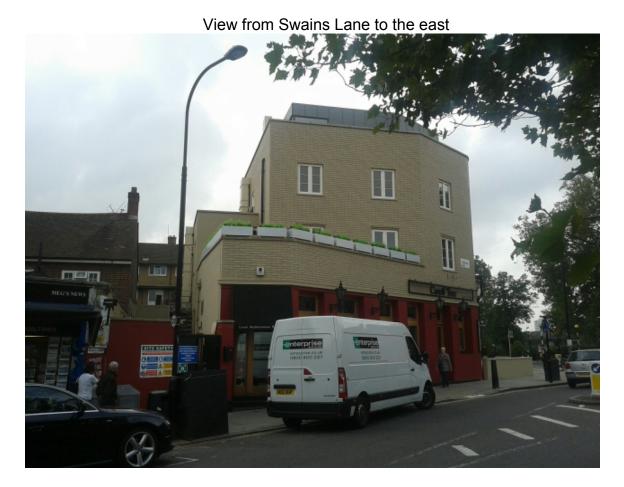

# **Site Description**

The application site comprises the existing Carob Tree Restaurant (previously known as The Duke of St Albans Public House), located on the junction of Highgate Road, Swain's Lane and Highgate West Hill. The building is predominantly three-storey and basement in height, although a section on the Swain's Lane (north) elevation is single storey with an existing balcony area above