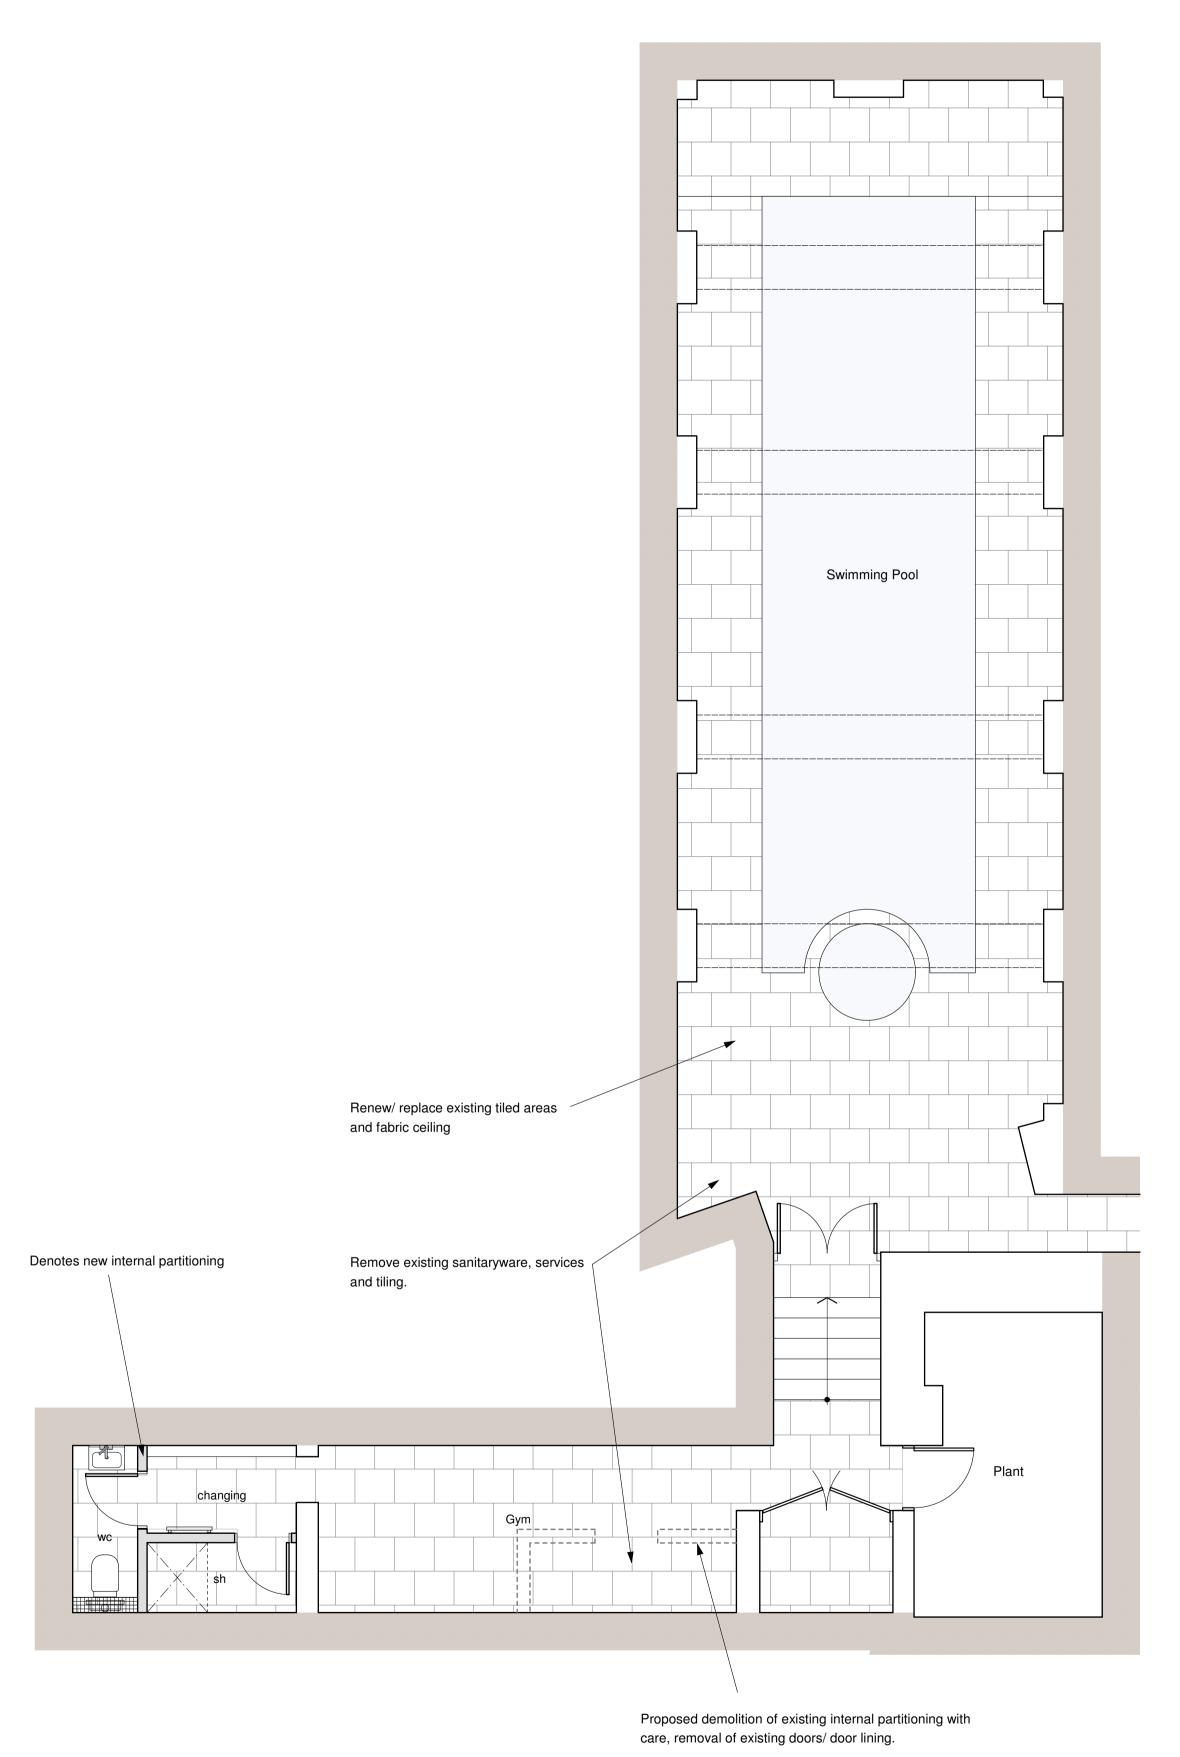

project 1 INVERFORTH HOUSE, NORTH END WAY, LONDON NW3 7EU

client Mr & Mrs Shahmoon © This drawing is copyright of Richard Maltese Architects Ltd

title Proposed Lower Ground/ Basement Floor Plan Planning

scale 1:50 & 1:1250 @ A1 date April 2014 drawing no. 11155/10 A