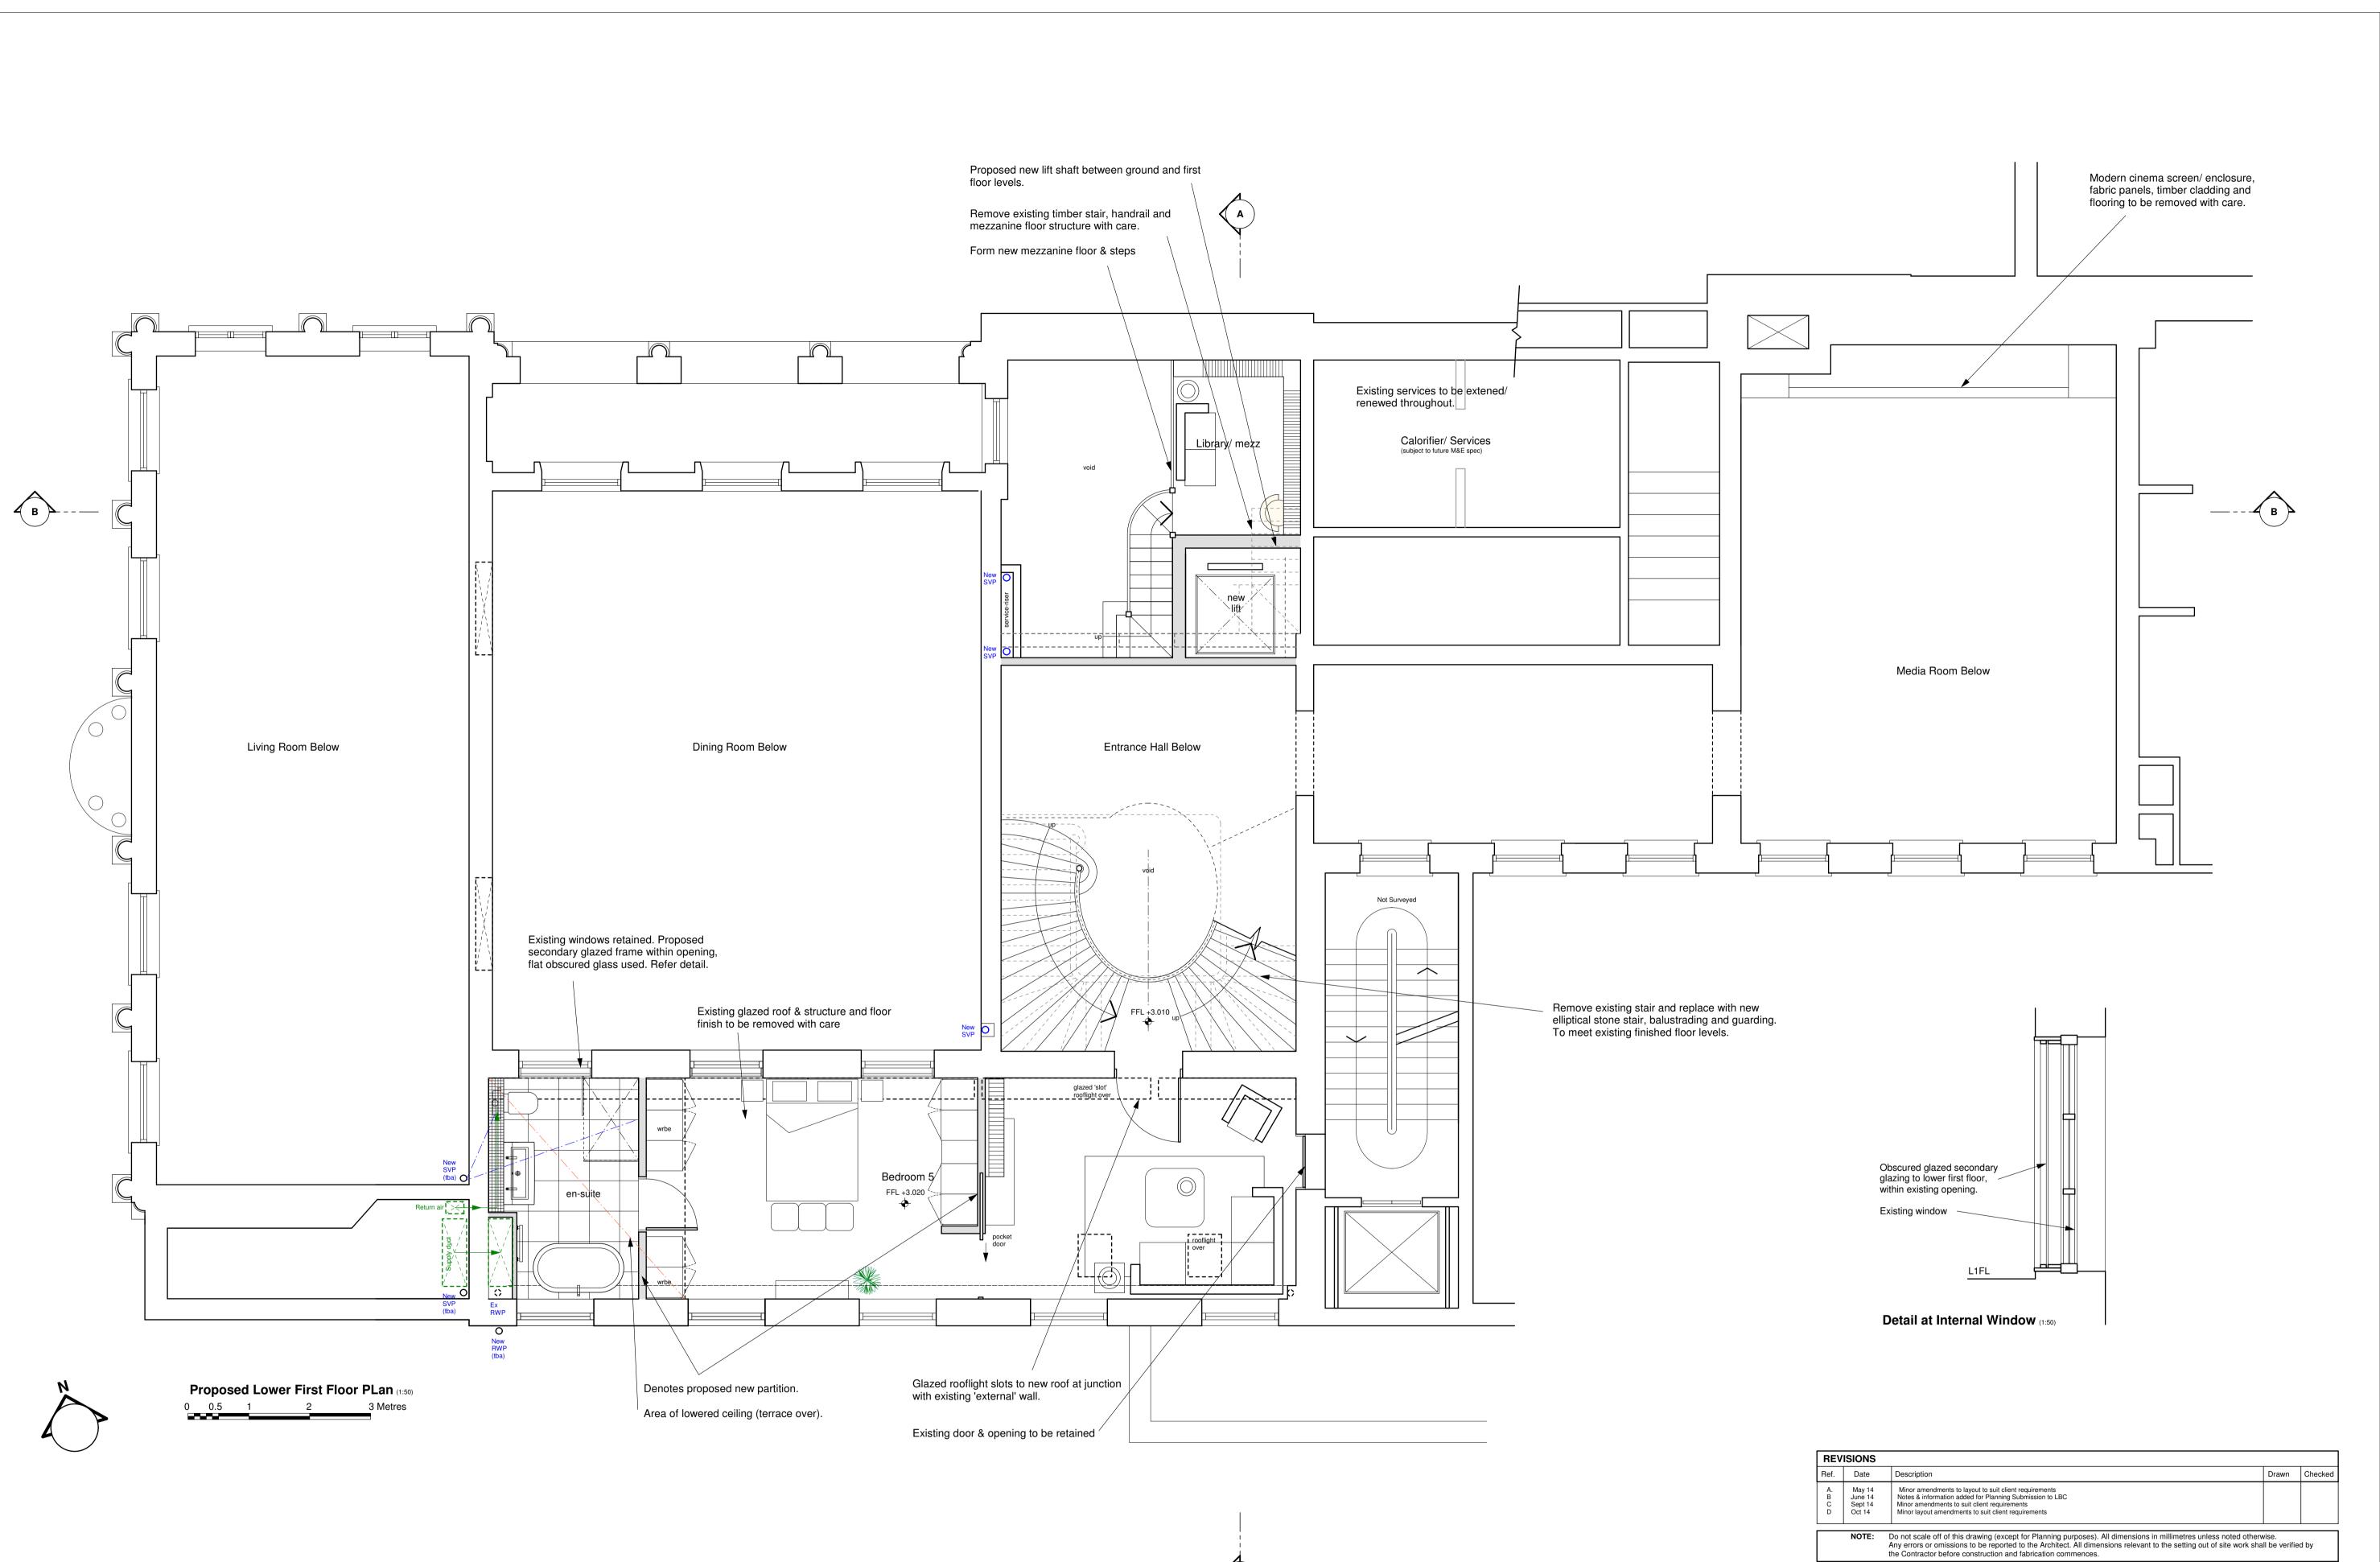

Denotes new internal partitioning

| • RICHARD MALTESE ARCHITECTS LTD •<br>Studio 31 Manor Drive, London N20 0DZ T. 020 82113399 E. info@richardmaltesearchitects.com |                                                                                 |                |            |                      |   |
|----------------------------------------------------------------------------------------------------------------------------------|---------------------------------------------------------------------------------|----------------|------------|----------------------|---|
| project 1 INVERFORTH HOUSE, NORTH END WAY, LONDON NW3 7EU                                                                        |                                                                                 |                |            |                      |   |
| client                                                                                                                           | Mr & Mrs Shahmoon 🕝 This drawing is copyright of Richard Maltese Architects Ltd |                |            |                      |   |
| title                                                                                                                            | Proposed Lower F                                                                | irst Floor Pla | Planning   |                      |   |
| scale                                                                                                                            | 1:50 @ A1                                                                       | date           | April 2014 | drawing no. 11155/08 | D |
|                                                                                                                                  |                                                                                 | •              |            |                      |   |