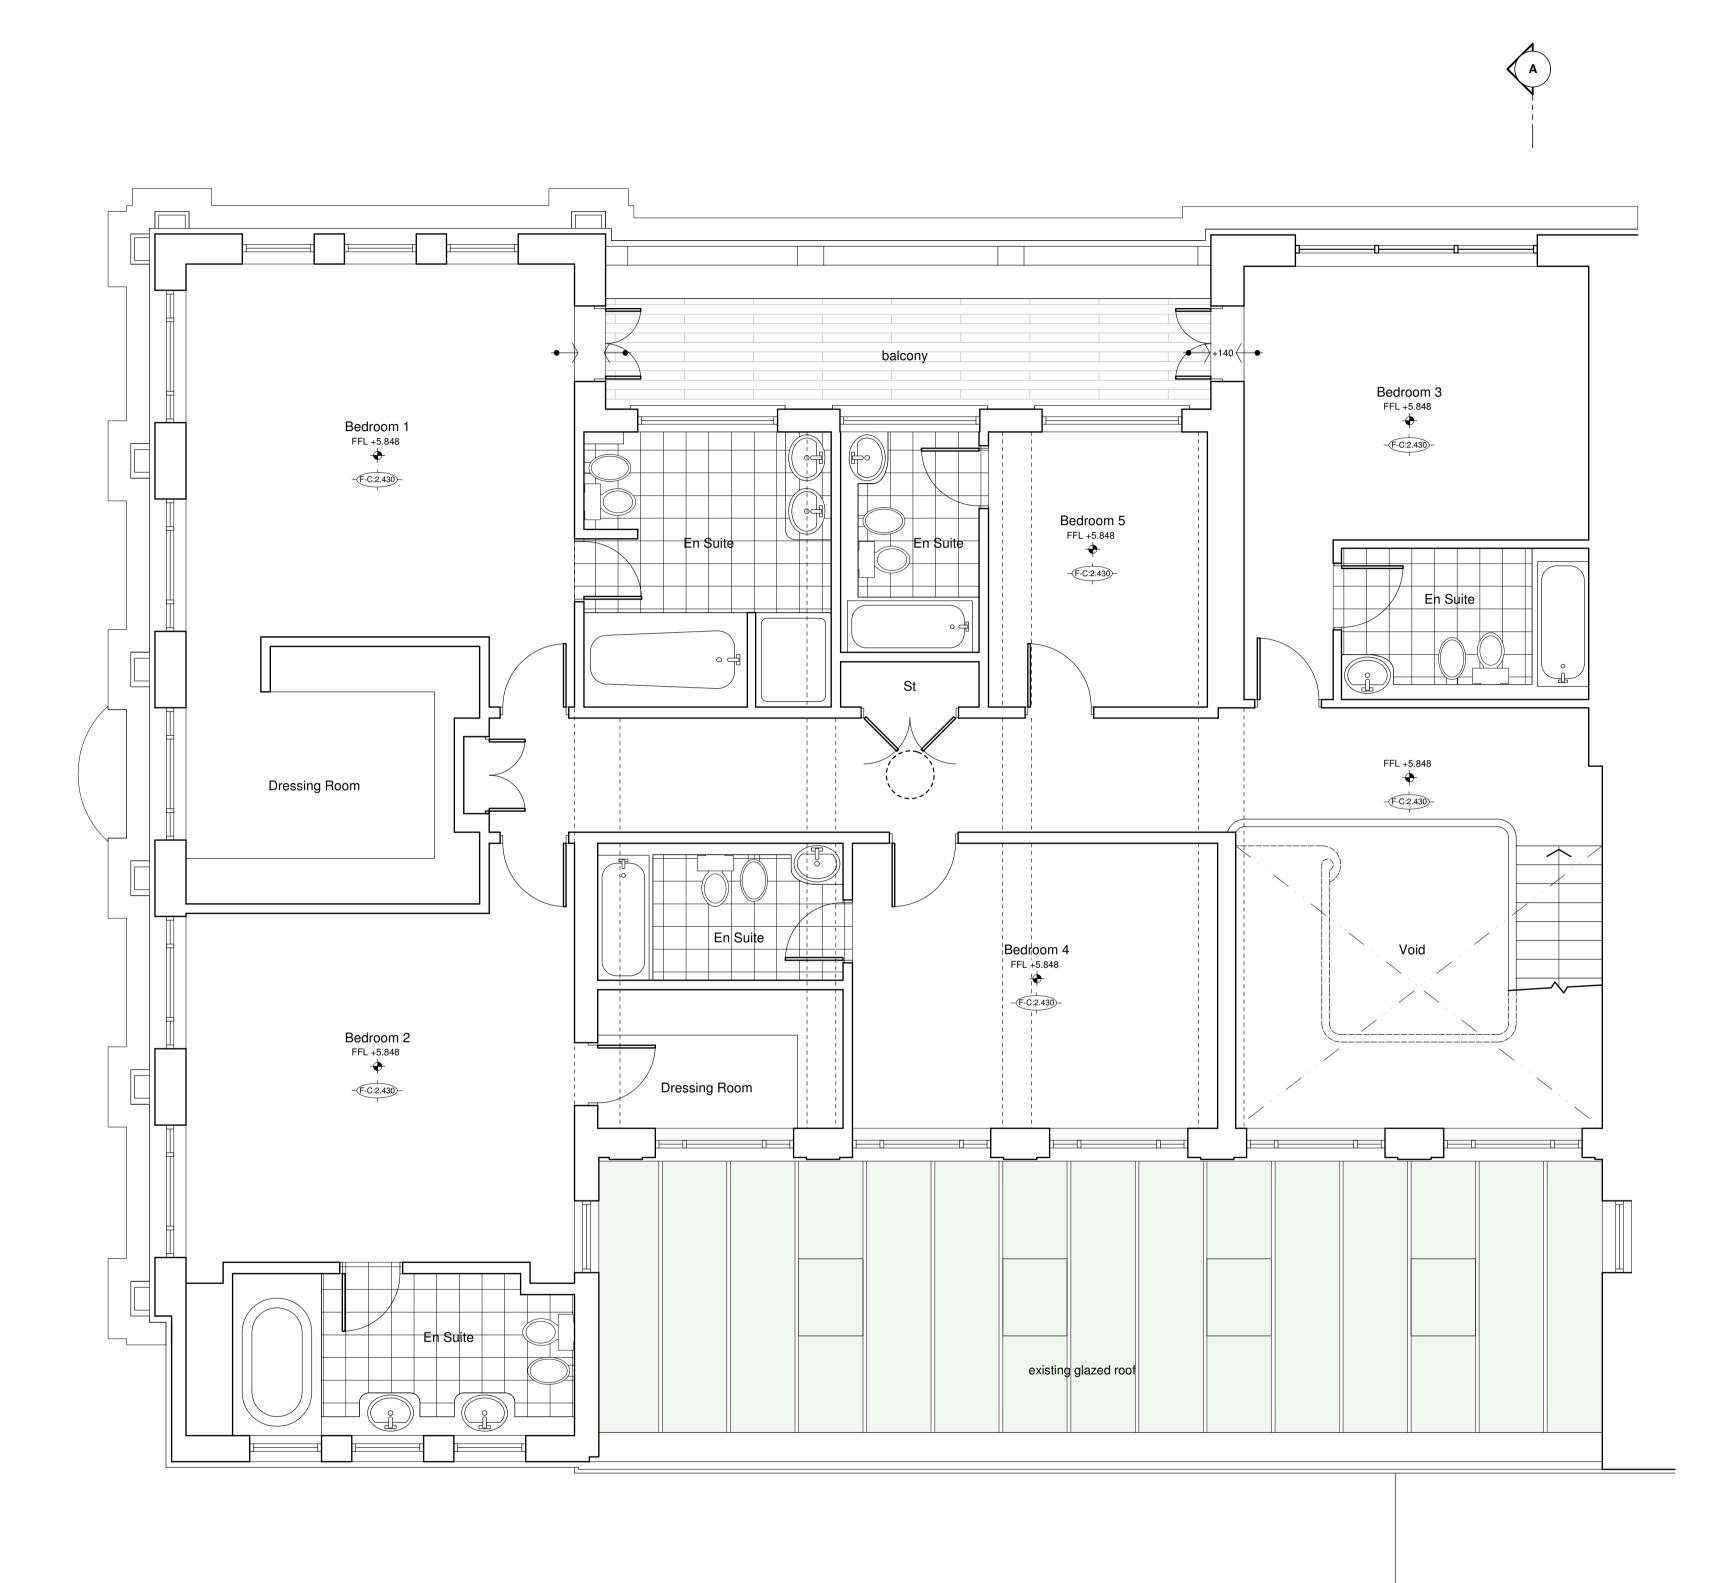

| • RICHARD MALTESE ARCHITECTS LTD • Studio 31 Manor Drive, London N20 0DZ T. 020 82113399 E. info@richardmaltesearchitects.cd |                                                                                 |      |            |                      |   |  |  |  |
|------------------------------------------------------------------------------------------------------------------------------|---------------------------------------------------------------------------------|------|------------|----------------------|---|--|--|--|
| project 1 INVERFORTH HOUSE, NORTH END WAY, LONDON NW3 7EU                                                                    |                                                                                 |      |            |                      |   |  |  |  |
| client                                                                                                                       | Mr & Mrs Shahmoon © This drawing is copyright of Richard Maltese Architects Ltd |      |            |                      |   |  |  |  |
| title                                                                                                                        | Existing Upper First Floor Plan                                                 |      |            |                      |   |  |  |  |
| scale                                                                                                                        | 1:50 @ A1                                                                       | date | April 2014 | drawing no. 11155/03 | Α |  |  |  |