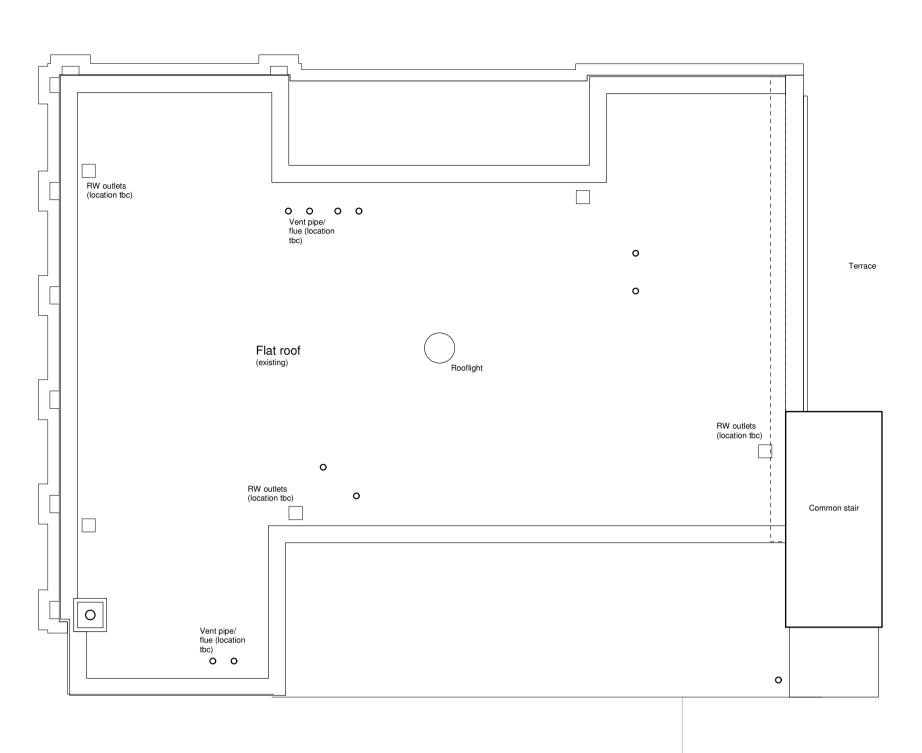

Existing Roof Plan (1:100)

|                                                                       | Checked |
|-----------------------------------------------------------------------|---------|
| A. June 14 Notes & Roof Plan added to drawing for Planning Submission |         |