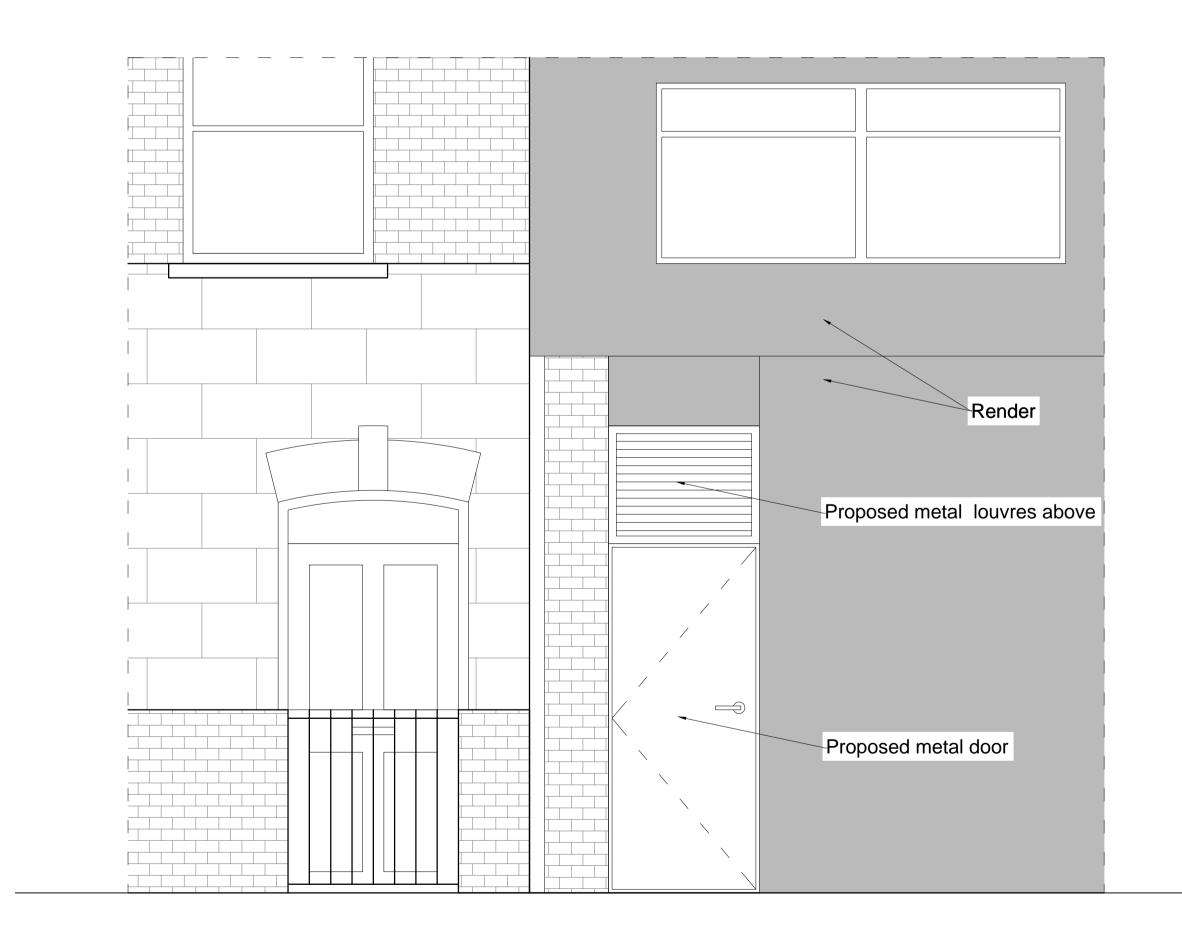

New wall, rendered to match

Proposed metal door, on 180 degree hinge

O3 GROUND FLOOR
A-(10)-210 PROPOSED

O3 SIDE AND FRONT ELEVATION PROPOSED

CLIENT/PROJECT:

NOTES:

All dimensions in millimetres.

All dimensions and levels are to be checked on site by the main contractor prior to commencing excavation works. Any discrepancy is to be reported back to the designer for instruction.