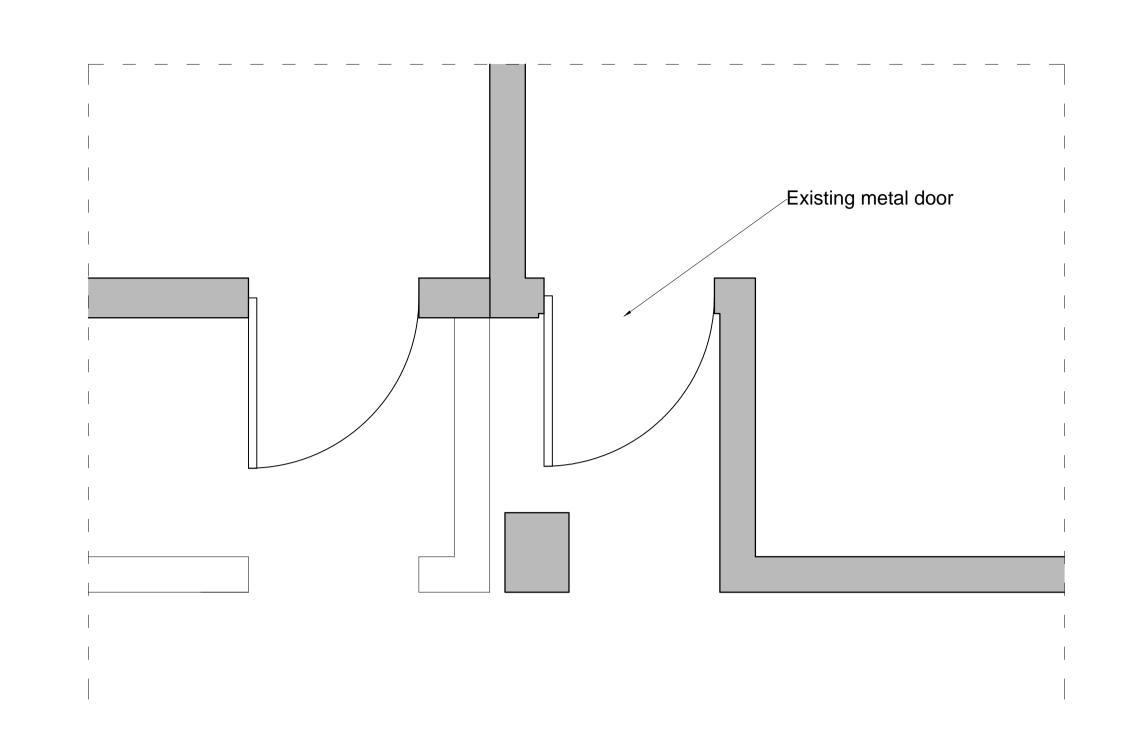

02 GROUND FLOOR
A-(10)-110 PROPOSED

O2 SIDE AND FRONT ELEVATION EXISTING

0 1 2 3m

CLIENT/PROJECT: 74-77 CHALK FARM RD LONDON PLANNING DRAWING STATUS: ELEVATIONS/GROUND FLOOR PLAN **EXISTING** 1:100 (A3) 1:50 (A3) DRAWN BY: MM 15-09-2014 APPROVED: MS