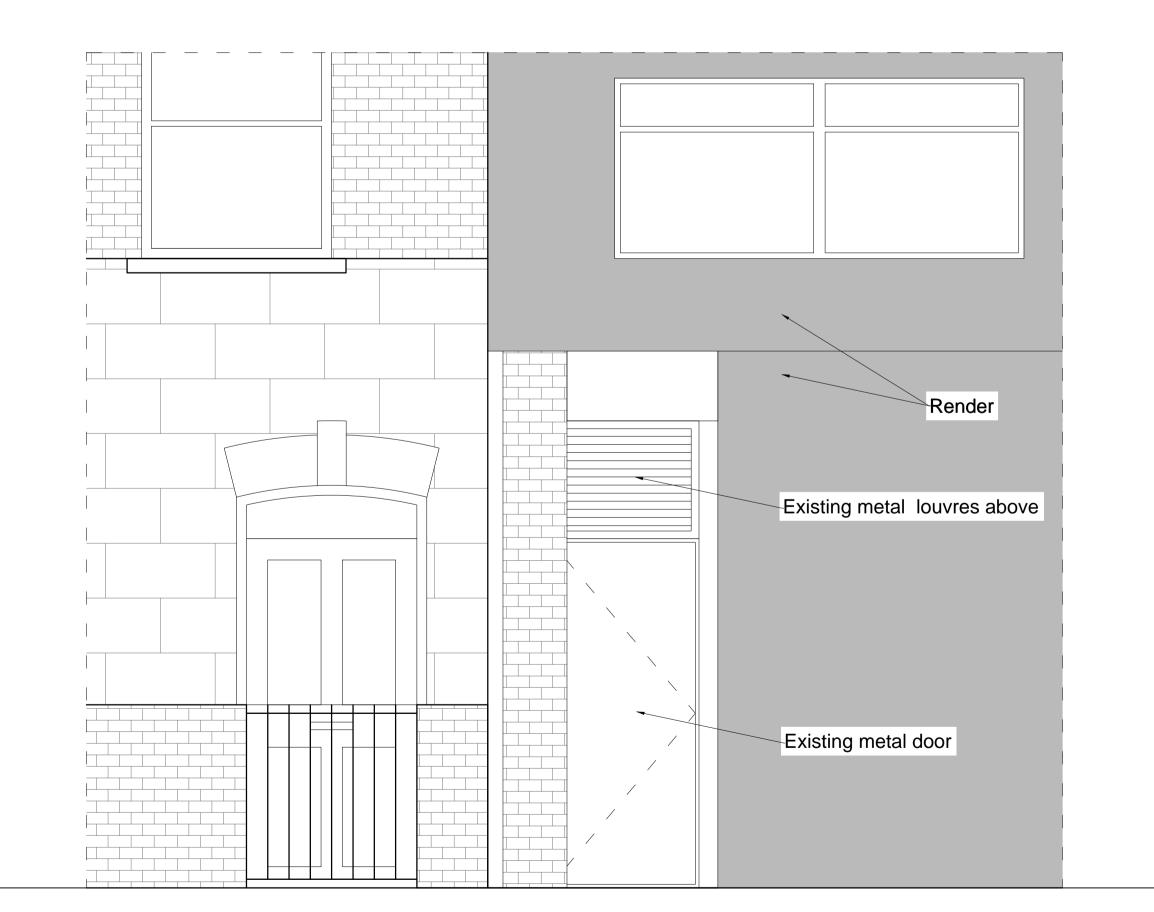

02 GROUND FLOOR
A-(10)-110 PROPOSED

O2 SIDE AND FRONT ELEVATION EXISTING

0 1 2 3m

CLIENT/PROJECT: 74-77 CHALK FARM RD LONDON PLANNING DRAWING STATUS: ELEVATIONS/GROUND FLOOR PLAN **EXISTING** 1:100 (A3) 1:50 (A3) DRAWN BY: MM 15-09-2014 APPROVED: MS