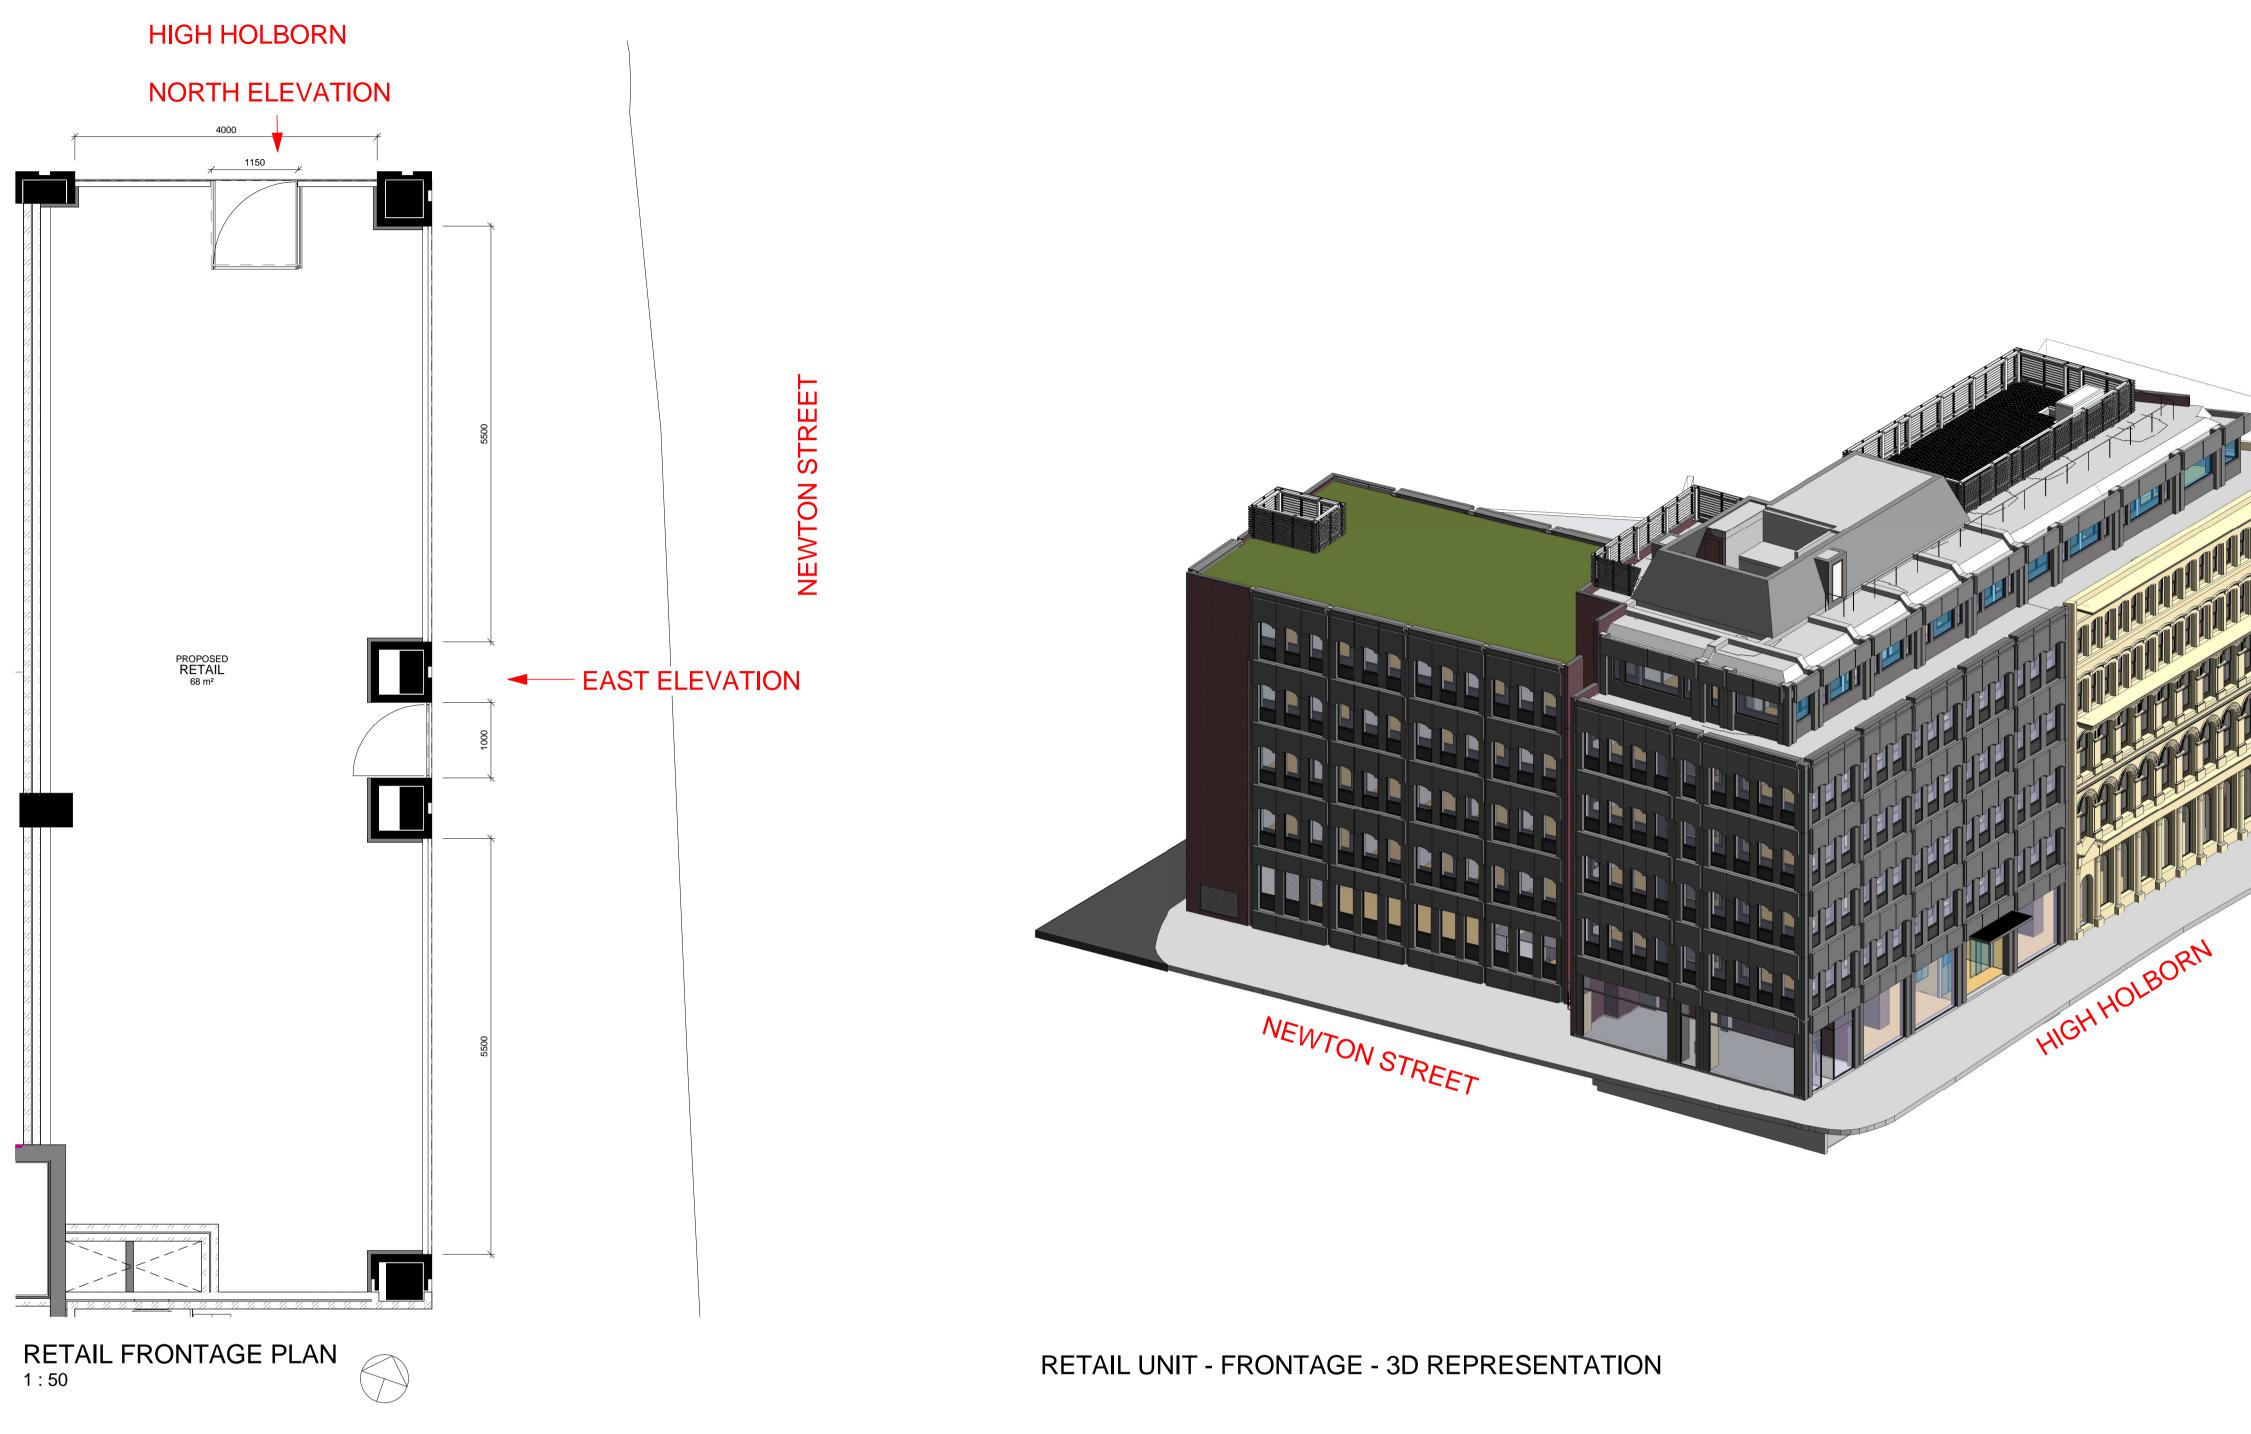

Responsibility is not accepted for errors made by others in scaling from this drawing. All construction information should be taken from figured dimensions only.

A 1 Original Sheet Size

RETAIL UNIT - FRONTAGE - EAST ELEVATION (PROPOSED)

RETAIL UNIT - FRONTAGE - NORTH ELEVATION (PROPOSED)

Stride Treglown

Architecture Town Planning Interior Design Building Surveying Landscape Design Graphic Design 3 Cosser Street, London, SE1 7BU T 020 7401 0700 F 020 7401 0701 www.stridetreglown.co.uk

PROJECT
HOXTON HOTEL HOLBORN
199-206 HIGH HOLBORN
LONDON WC1V 7BU

DRAWING TITLE

RETAIL UNIT - FRONTAGE

INFORMATION

SCALE DATE DRAWN BY CHECKED BY

1:50 27/05/2014 NBH AB

PROJECT NUMBER DRAWING NUMBER REVISION