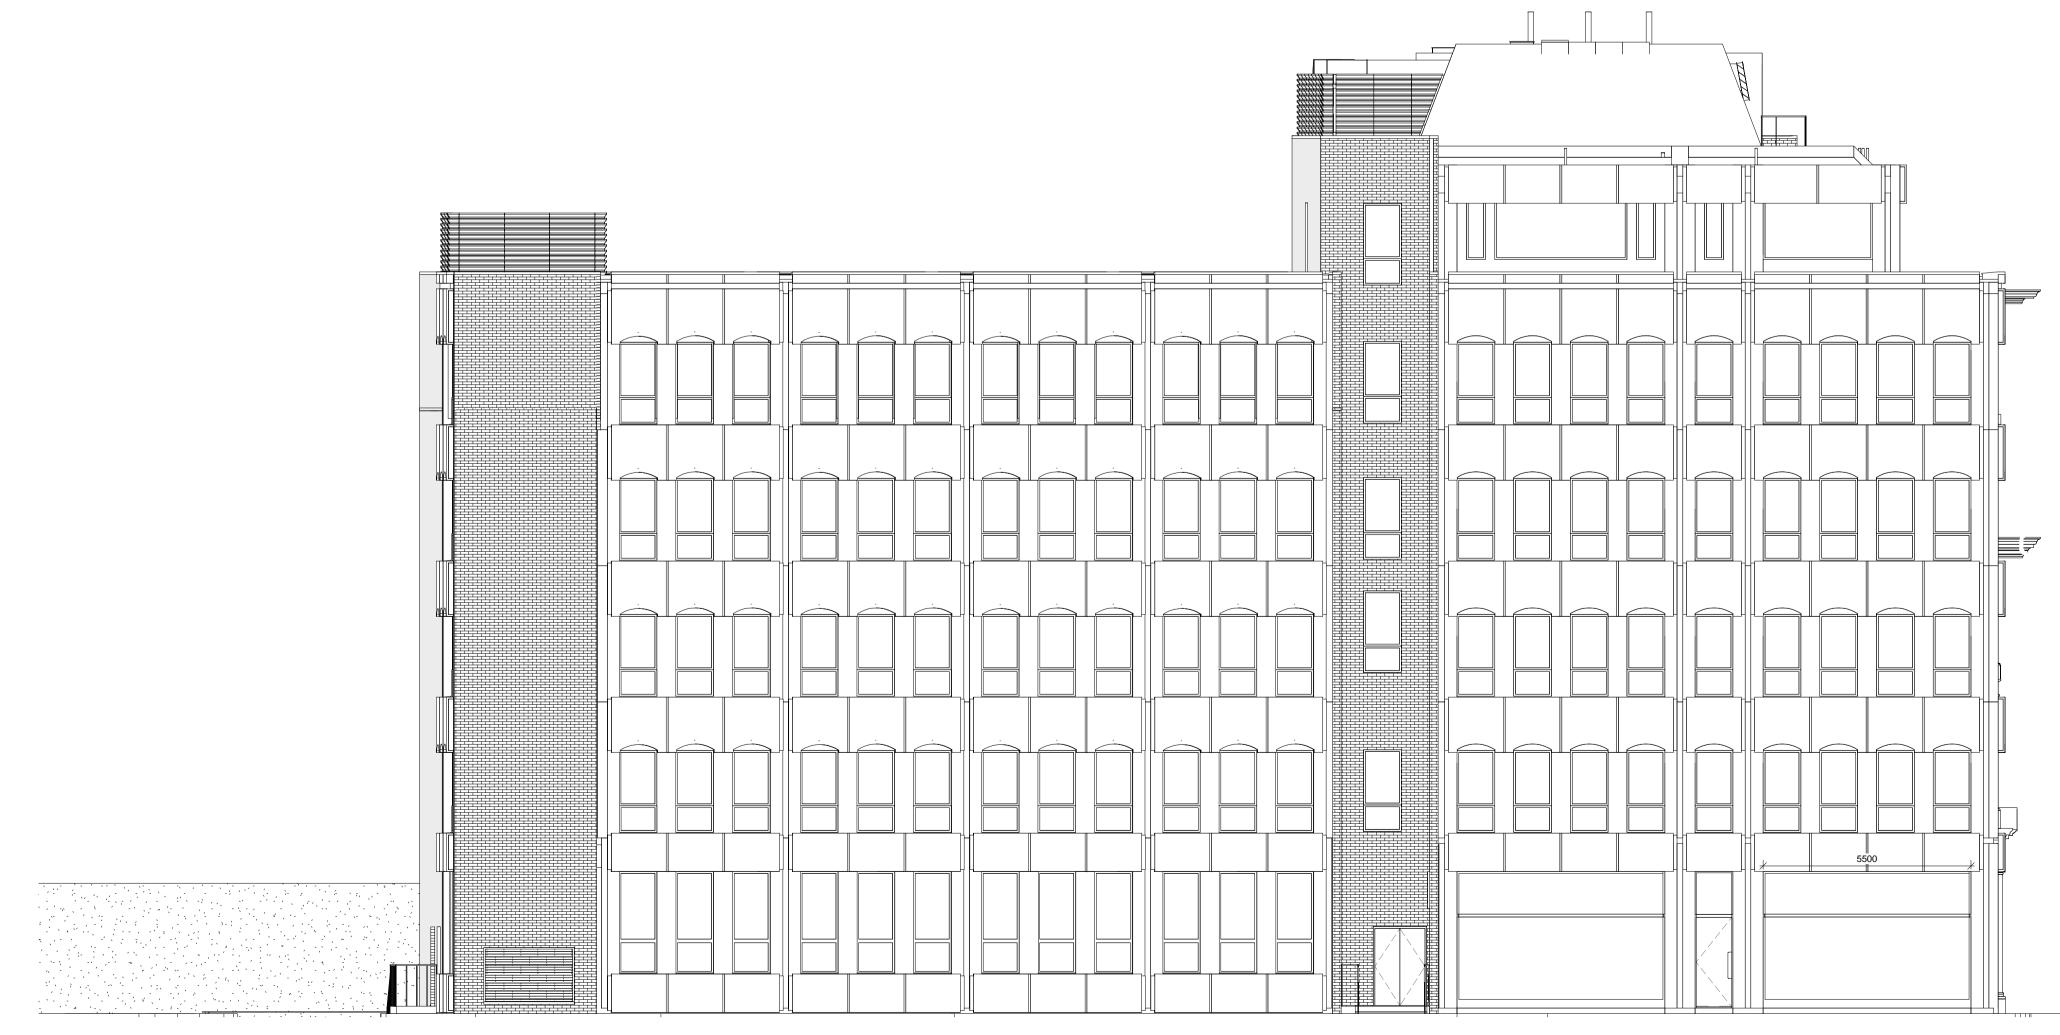

RETAIL UNIT - EAST ELEVATION (PROPOSED) 1 : 100

NEWTON STREET

| RETAIL UNIT - EAST ELEVATION<br>(PROPOSED) |                |          |            |
|--------------------------------------------|----------------|----------|------------|
| STATUS                                     |                |          |            |
|                                            | PLANN          | NG       |            |
| SCALE                                      | DATE           | DRAWN BY | CHECKED BY |
| As indicated                               | 14/02/2014     | NBH      | AB         |
| PROJECT NUMBER                             | DRAWING NUMBER |          | REVISION   |
| 20918                                      | AP(00)9014     |          | G          |