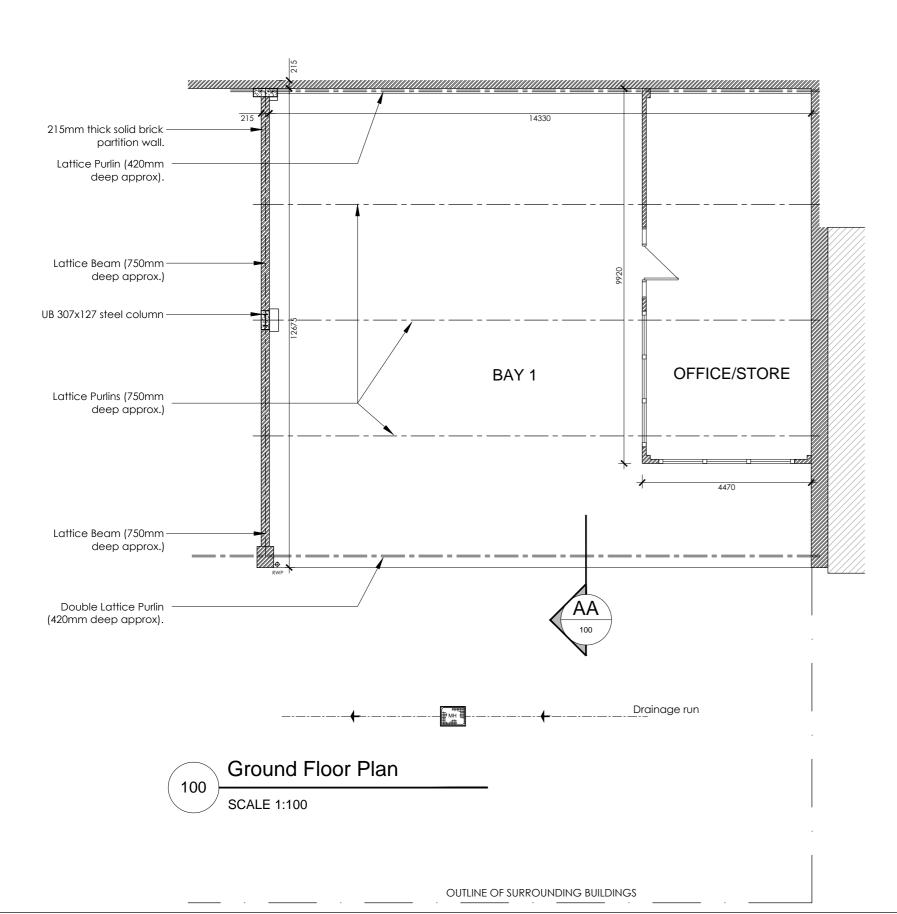

**NEW OFFICES AT** HOLMES ROAD, CAMDEN NW5 3AB

DRAWING TITLE SITE PLAN. EXISTING GROUND FLOOR PLAN, ELEVATION & SECTION.

| DATE Oct 2014    |     | DWG. No. 3688.100 | rev.<br>PL1 |
|------------------|-----|-------------------|-------------|
| scale 1:100 (A1) |     |                   |             |
| DRAWN BY:        | MMC | DATED 06.10       | .2014       |
| CHECKED BY:      | KAS | DATED 13.10       | .2014       |
| APPROVAL BY:     | KAS | DATED 13.10       | .2014       |