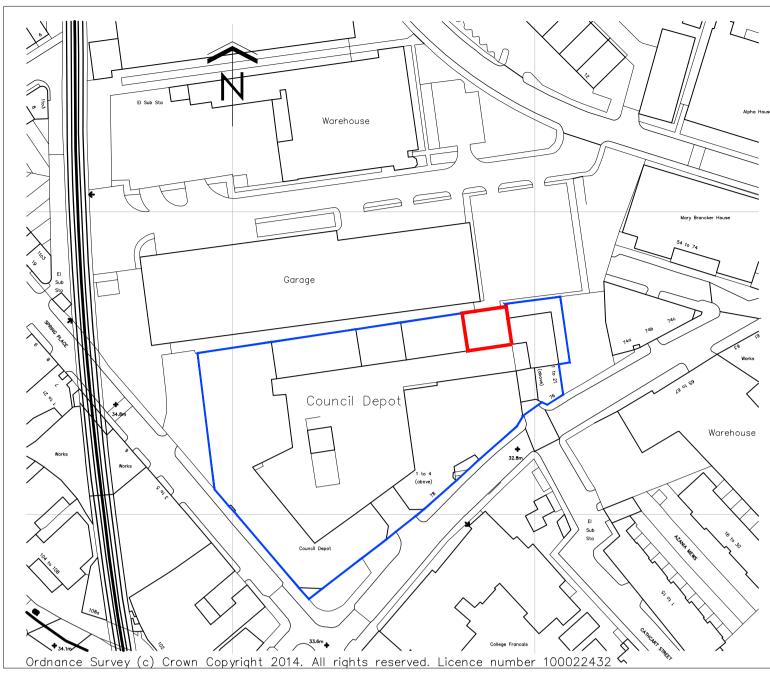

SITE PLAN Scale 1:1250

Roof Plan SCALE 1:100

Profile metal roof covering to

FIRST FLOOR. New Acoustic timber joists floor, with

New suspended ceiling,

a Low void Data System.

GROUND FLOOR. Thermally upgraded solid ground floor with a Low void Data System.

DRAWING TITLE SITE PLAN PROPOSED PLANS, ELEVATION & SECTION

| DATE Oct 2014             |     | DWG. No.         | REV.  |
|---------------------------|-----|------------------|-------|
| SCALE 1:1250 & 1:100 (A1) |     | 3688.101         | PL1   |
| DRAWN BY:                 | MMC | DATED 06.10      | .2014 |
| CHECKED BY:               | KAS | DATED 07.10.2014 |       |
| APPROVAL BY:              | KAS | DATED 13.10      | .2014 |