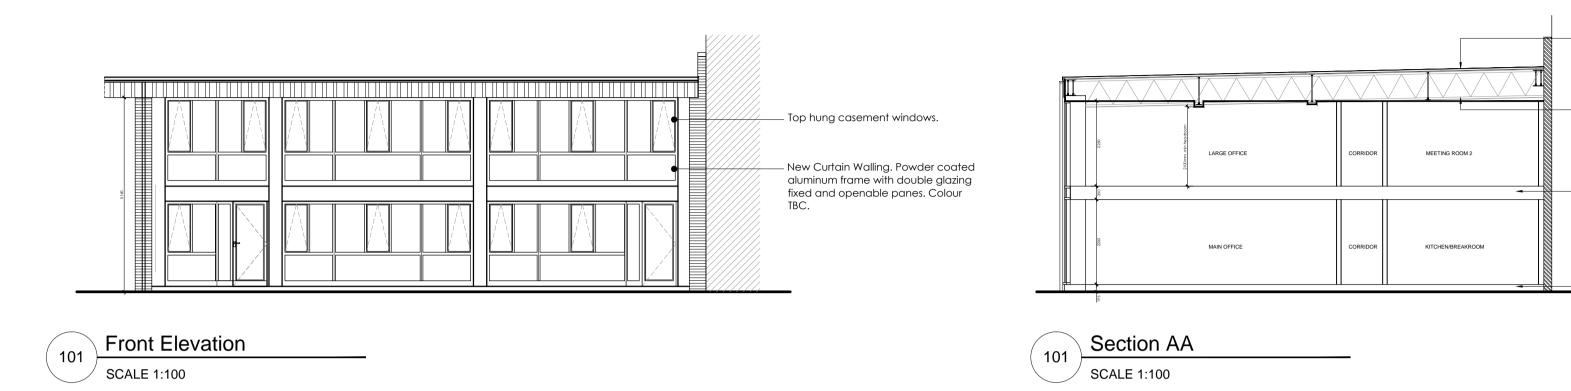

SITE PLAN Scale 1:1250

Roof Plan SCALE 1:100

Profile metal roof covering to

FIRST FLOOR. New Acoustic timber joists floor, with

New suspended ceiling,

a Low void Data System.

GROUND FLOOR. Thermally upgraded solid ground floor with a Low void Data System.