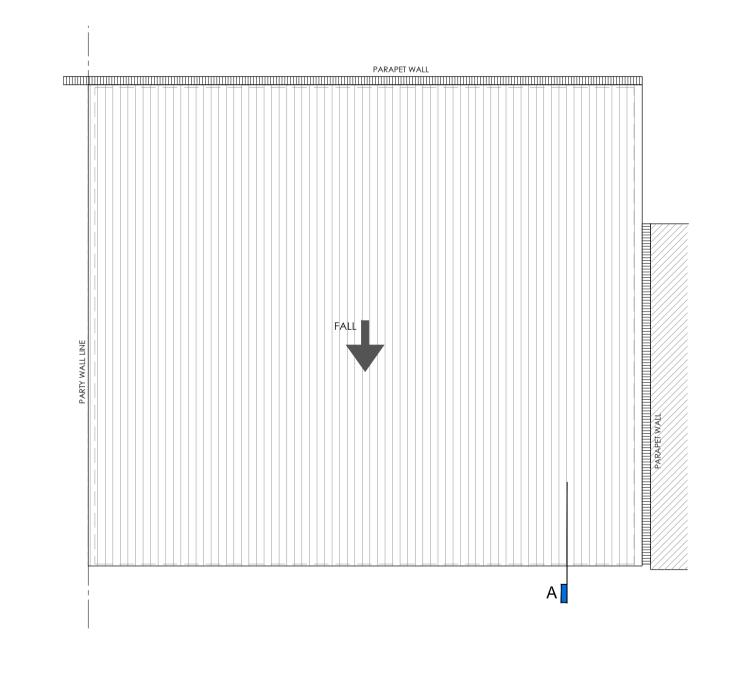

SITE PLAN Scale 1:1250

Roof Plan SCALE 1:100

Profile metal roof covering to

FIRST FLOOR. New Acoustic timber joists floor, with

New suspended ceiling,

a Low void Data System.

GROUND FLOOR. Thermally upgraded solid ground floor with a Low void Data System.