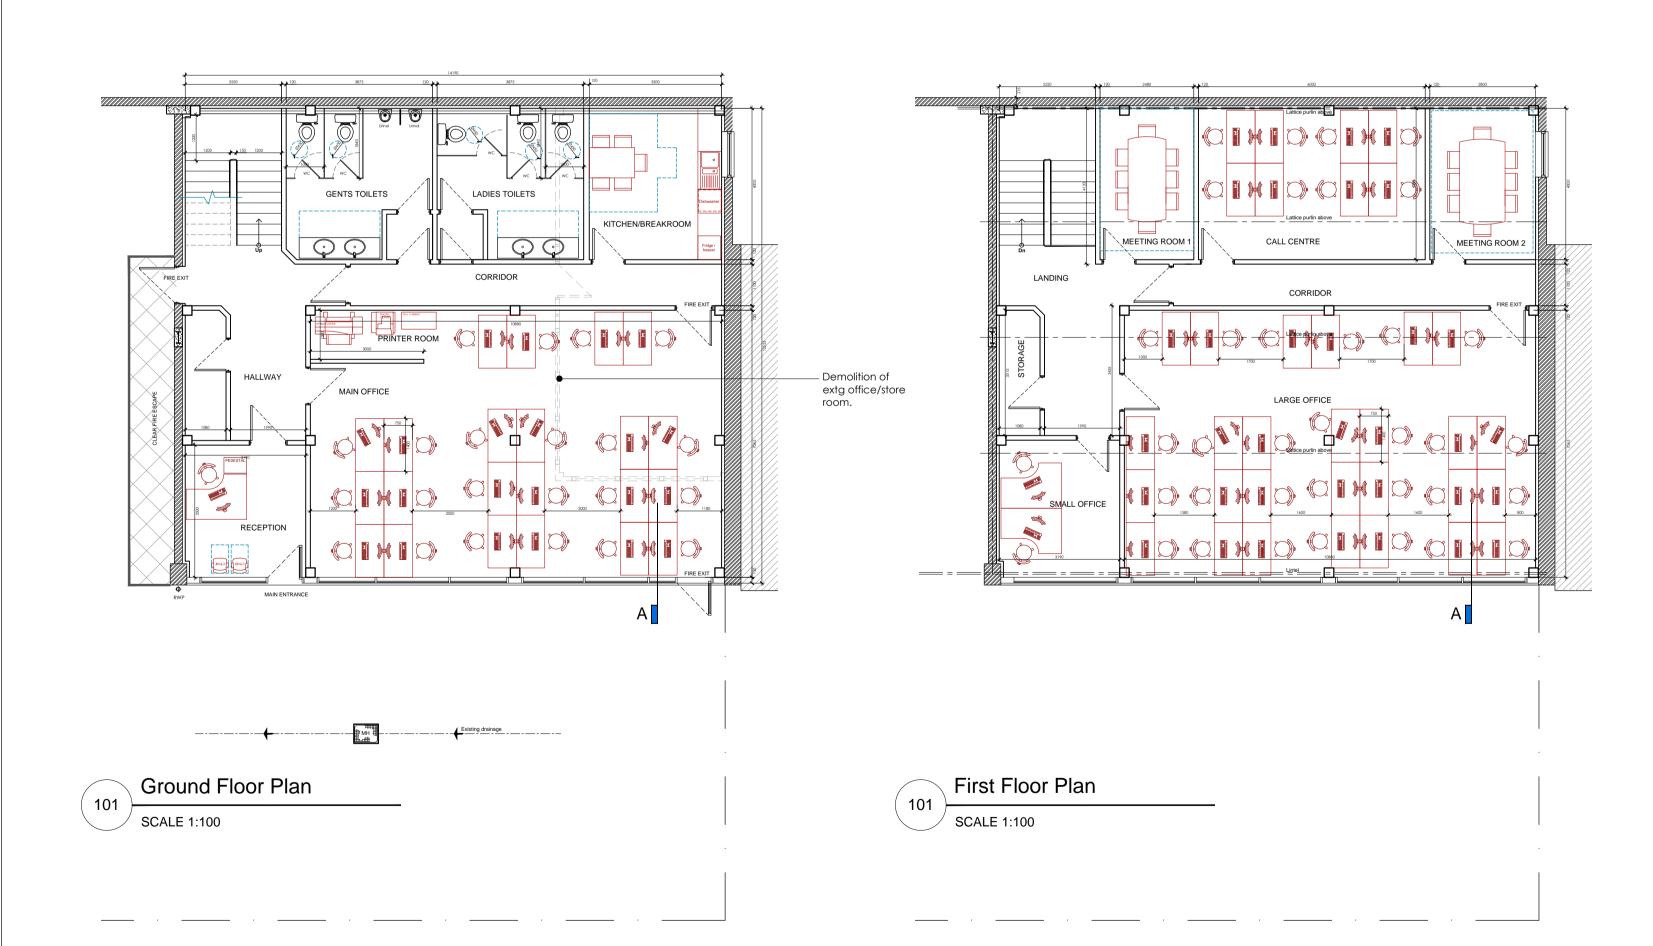

SITE PLAN Scale 1:1250

Roof Plan SCALE 1:100

Profile metal roof covering to

FIRST FLOOR. New Acoustic timber joists floor, with

New suspended ceiling,

a Low void Data System.

GROUND FLOOR. Thermally upgraded solid ground floor with a Low void Data System.