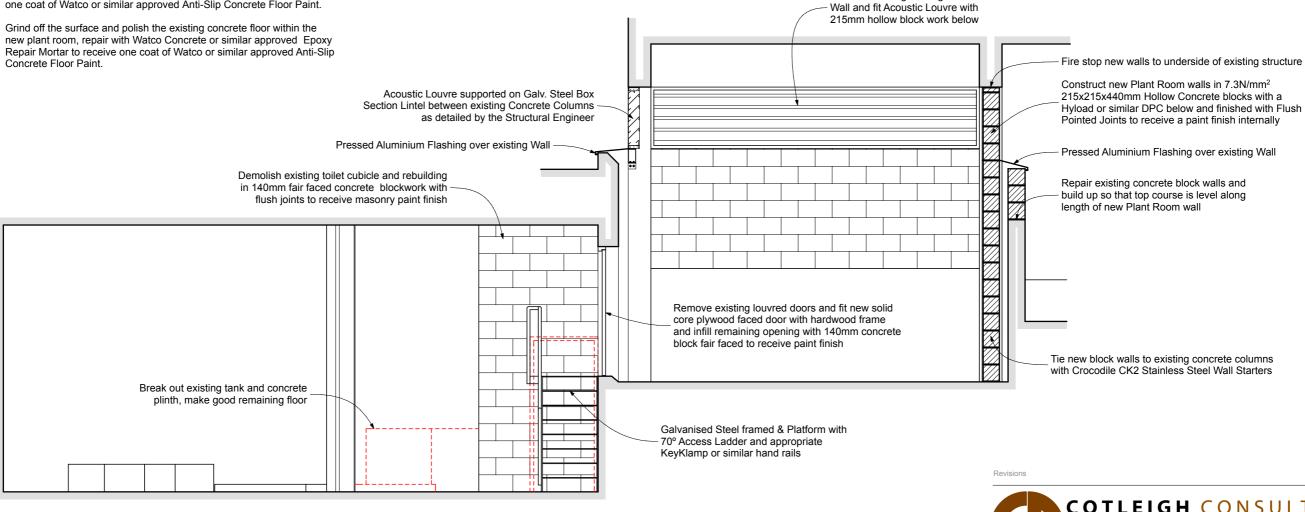

## Notes:

- 1. Clean off and prepare all existing walls and Concrete Plinths within the existing plant room to receive one coat of Watco or similar approved Industrial Wall Coating.
- 2. Clean down the existing and new block work walls within the new plant room and prepare to receive one coat of Watco or similar approved Industrial Wall Coating.
- 3. Clean off the floor within the existing Boiler Room and prepare to receive one coat of Watco or similar approved Anti-Slip Concrete Floor Paint.
- 4. Grind off the surface and polish the existing concrete floor within the

Remove existing metal grilles in North

THE BOILER HOUSE HIGHGATE NEWTOWN, HIGHGATE, LONDON,

TGA Consulting Eng. Ltd

Drawing Title

## Proposed Section Through X/X

| Drawn | IP         | Status PLANNING DRAWING | Scale<br>1:50 @ A3 |
|-------|------------|-------------------------|--------------------|
| Date  | 17/09/2014 | Drawing No. CC3601/P02  | Rev.               |

All dimensions to be checked on site. Do not scale. Any discrepancy between this drawing and other information to be referred to Cotleigh Consulting. This drawing is copyright.