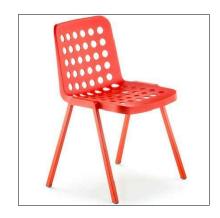

#### EXTERNAL SIDE CHAIR

- Materials: Polypropylene shell and powder coated aluminium frame

- Finishes: Red

- Height: 800mm

- Width: 530mm

- Depth: 520mm

- Seat Height: 480mm

- Finishes: Grey