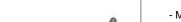

# **8 PERSONS SEATED EXTERNALLY** 2400 500 1900 1050 5395 External side chair External Pedestal Table 500 1900 Barrier 1700 Movable Recycling Bin 3945

## **FURNITURE SPECIFICATION**



#### EXTERNAL SIDE CHAIR

- Materials: Polypropylene shell and powder coated aluminium frame

- Finishes: Red

- Height: 800mm

- Width: 530mm

- Depth: 520mm

- Seat Height: 480mm





- Finishes: Grey

- Height: 750mm

- Width: 600mm

- Depth: 600mm

### **BARRIER**



- Height: 900mm

- Width: 1200mm

- Depth: 50mm





# PROPOSED EXTERNAL PLAN

SCALE 1:50



www.mailendesign.com info@mailendesign.com

| 0   450    |       |       |
|------------|-------|-------|
| Scale 1:50 |       |       |
| 0          |       | 5     |
| 1 .        | <br>1 | <br>1 |

| REV | DATE     | NOTES                                                                                                   |
|-----|----------|---------------------------------------------------------------------------------------------------------|
| 1   | 13.08.14 | First Issue                                                                                             |
| 2   | 19.08.14 | Furniture amended                                                                                       |
| 3   | 13.10.14 | Dimensions added to street furniture,