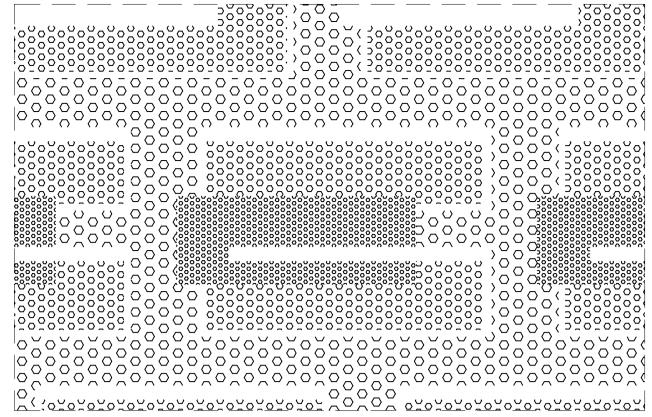

## 03 ENTRANCE GATE PERFORATION DESIGN - / SCALE: 1:5 (A1)



## 03 PANEL DETAIL PRECEDENTS





Copyright Rolfe Judd Ltd

1 The Contractor must check and confirm all dimensions 2 All discrepancies must be reported and resolved by the

Architect before works commence 3 This drawing is not to be scaled

4 All work and materials to be in accordance with current applicable Statutory Legislation and to comply with all relevant Codes of Practice and British Standards



P2 ISSUED FOR PLANNING P1 ISSUED FOR PLANNING

**Rolfe Judd** 

13/10/14 02/06/14 Date

www.rolfe-judd.co.uk

Old Church Court, Claylands Road, The Oval, London SW8 1NZ

Goodge Street (Tottenham Court Rd)

62-63 Tottenham Court Road 1-7 Goodge Street

Architectural Metalwork Residential Entrance Gate Details

1:10 (A1)

Oct 14