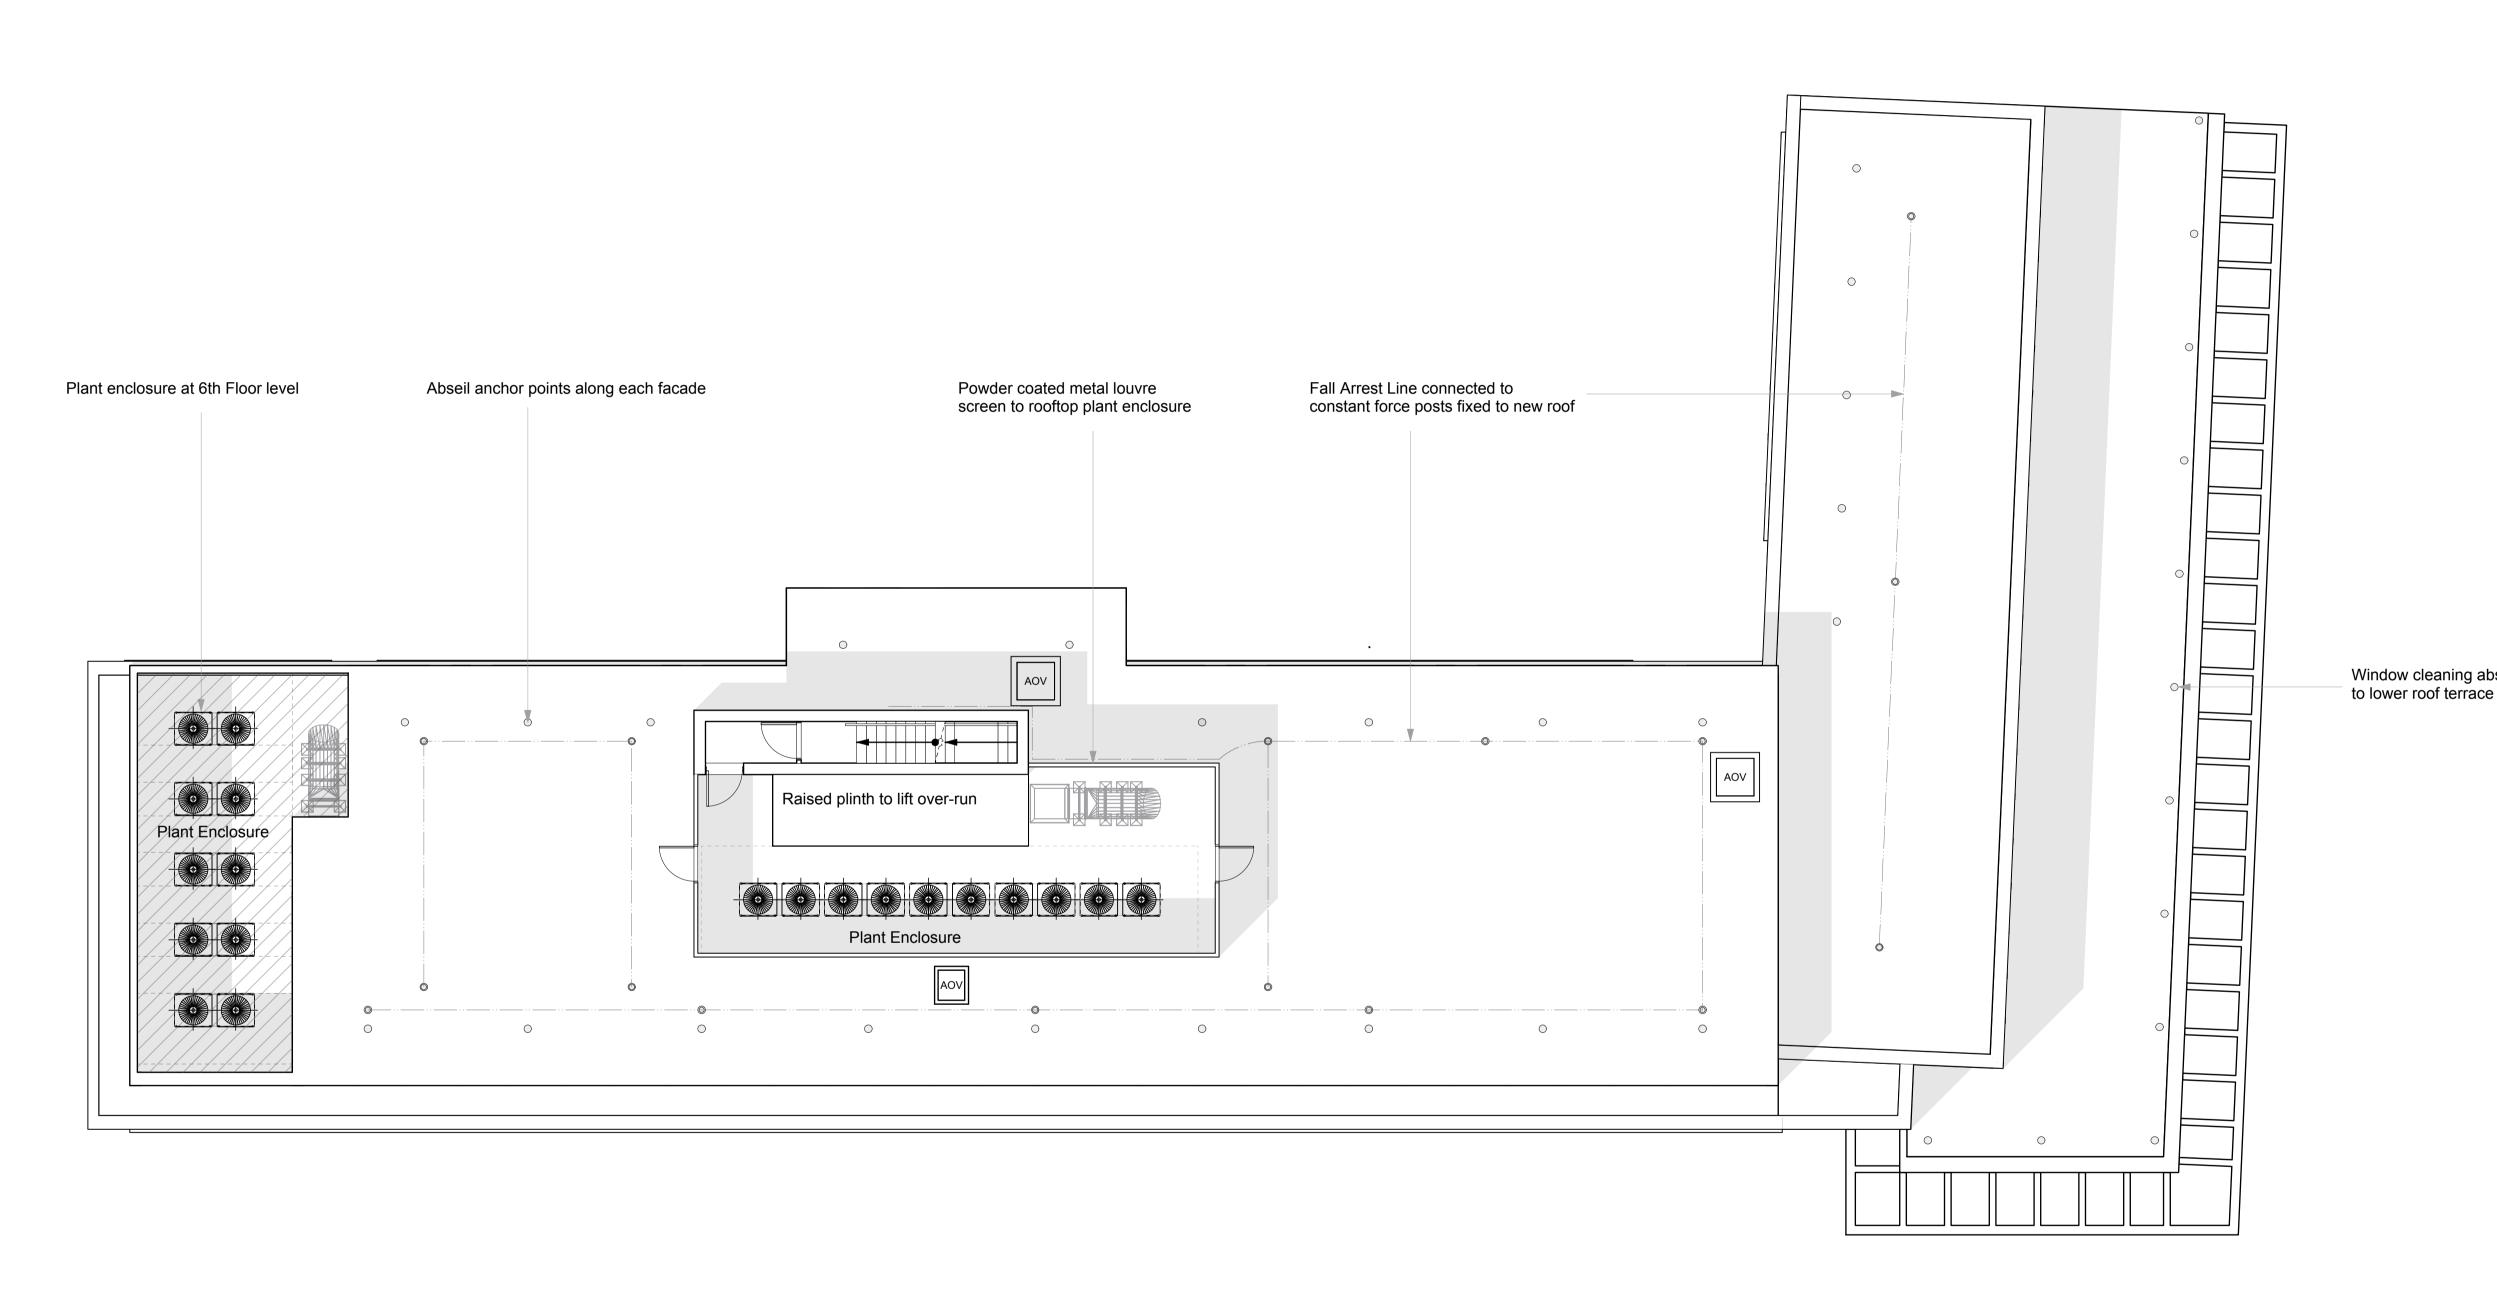

|                     |                               |                                                                                                                    |                                                 | 7     |
|---------------------|-------------------------------|--------------------------------------------------------------------------------------------------------------------|-------------------------------------------------|-------|
|                     |                               |                                                                                                                    |                                                 |       |
| oseil a             | anchor p                      | ooints                                                                                                             |                                                 |       |
|                     |                               |                                                                                                                    |                                                 |       |
|                     |                               |                                                                                                                    |                                                 |       |
|                     |                               |                                                                                                                    |                                                 |       |
|                     |                               |                                                                                                                    | N                                               | 0     |
|                     |                               |                                                                                                                    |                                                 |       |
| С                   |                               | Room mix amended to sho                                                                                            | _                                               | LB    |
| В                   | 18/4/13                       | Amended following comme<br>& Conservation Officer and<br>Extension set back further<br>Roof access fall arrest and | d Public Consultation.<br>from North Elevation. | LB    |
| Α                   | 22/2/13                       | Amended following design                                                                                           | team comments                                   | LB    |
| Rev                 | Date                          | Description                                                                                                        |                                                 | Ву    |
| Sout<br>Lew<br>East |                               | Yard<br>ligh Street                                                                                                |                                                 |       |
| Fax                 | 01273 4<br>01273 4<br>v.axiom |                                                                                                                    | A X I O M<br>ARCHITEC                           | •     |
| Clier               | nt                            |                                                                                                                    |                                                 |       |
| TOF                 | RRINGT                        | ON PLACE LTD &                                                                                                     | WHITBREAD GROU                                  | P PLC |
| Proj                | ect                           |                                                                                                                    |                                                 |       |
| BRO                 | OOK H                         | OUSE                                                                                                               |                                                 |       |

2-16 TORRINGTON PLACE

1:100@A1 PLANNING 31/1/13 LB

3114/P/107 C

LONDON

**ROOF PLAN** 

**AS PROPOSED** 

Drawing