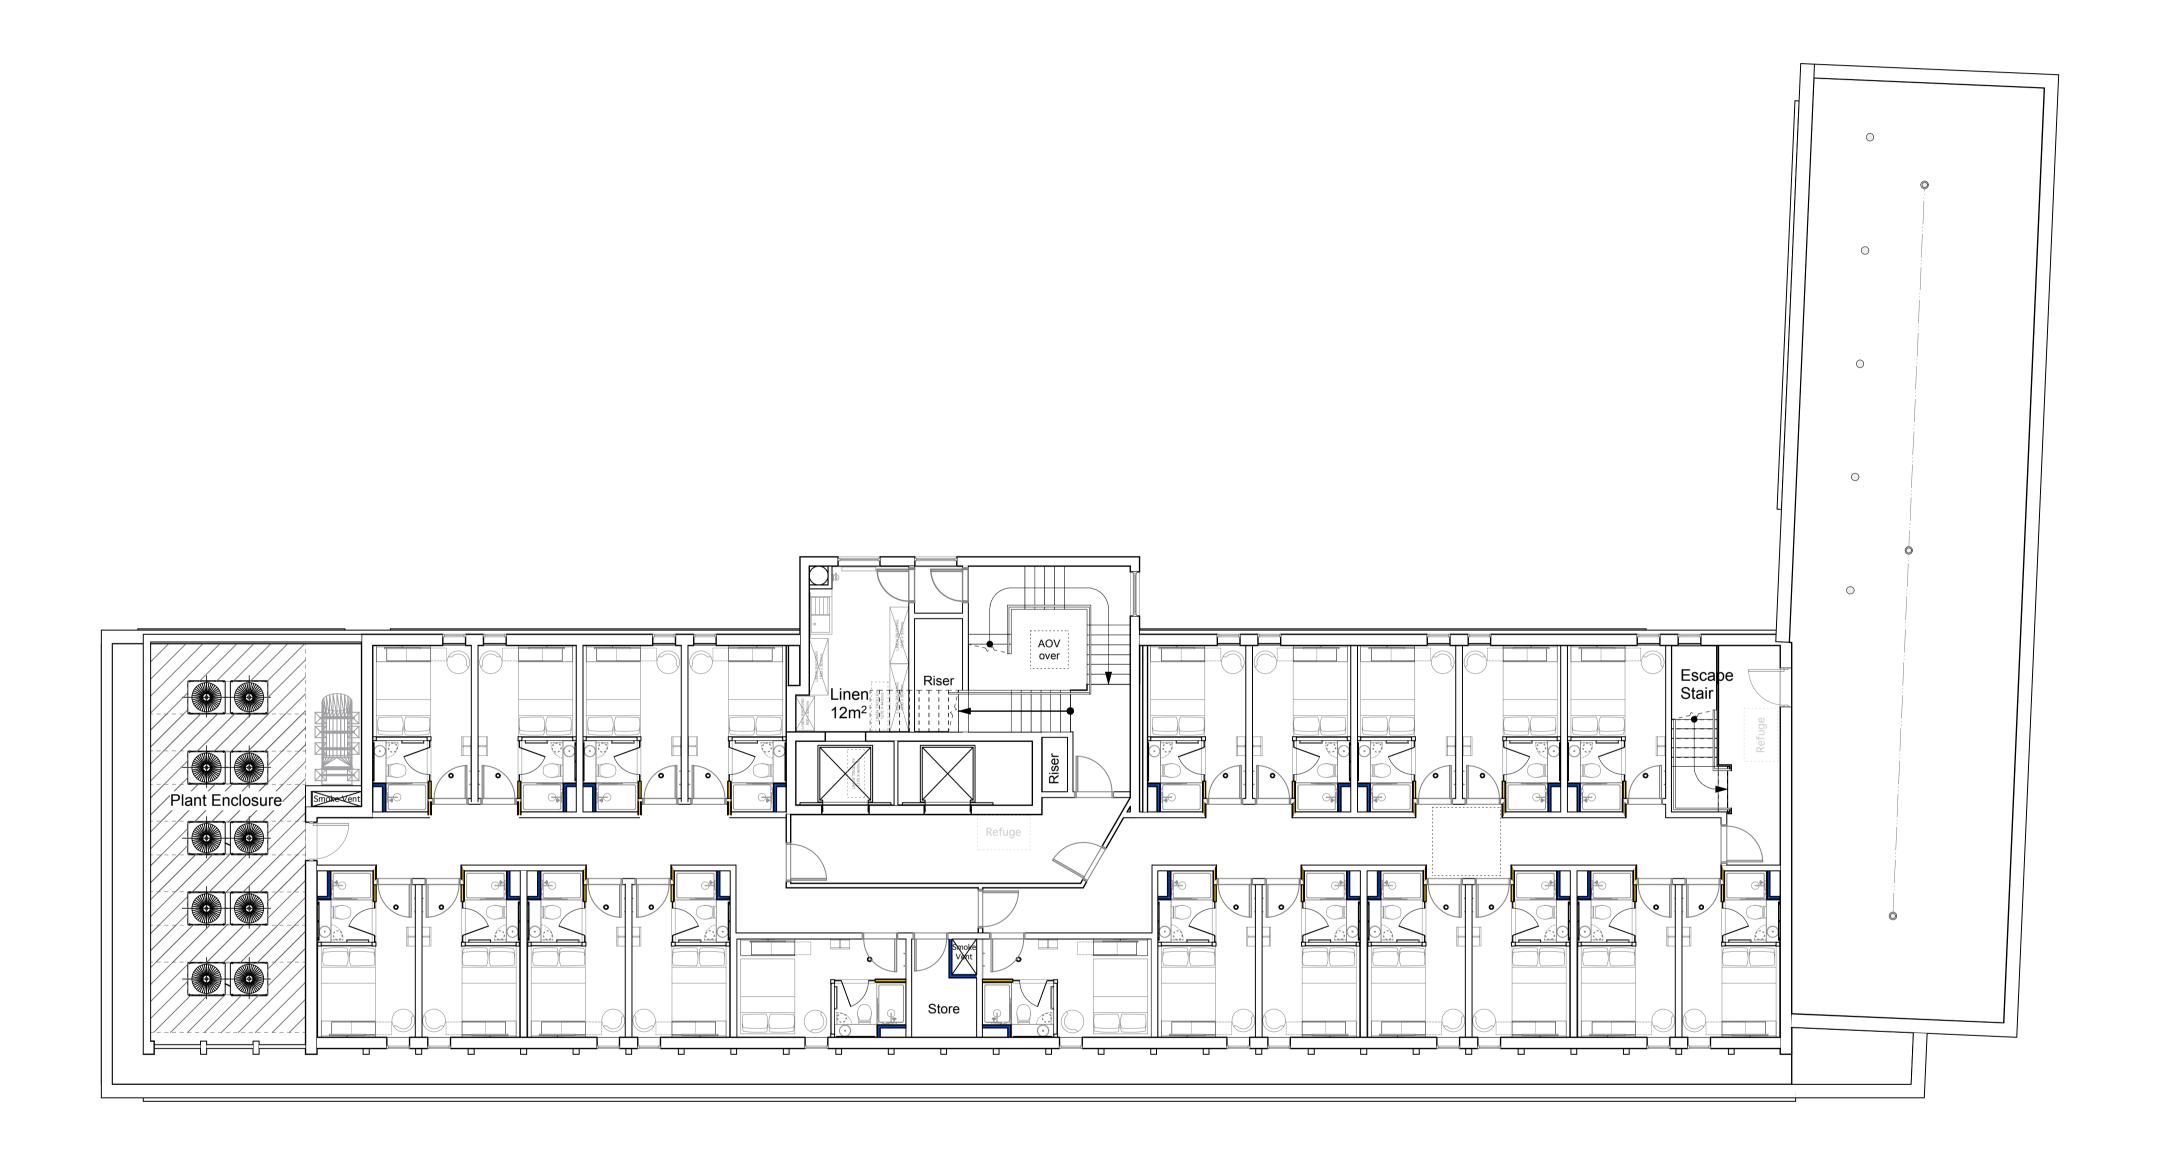

## Room Mix Schedule

| Floor | Double | UA | Double / Future UA | Larger Room | Floor Total |
|-------|--------|----|--------------------|-------------|-------------|
| -1    | -      |    | _                  | -           |             |
| G     | -      | -  | -                  | -           |             |
| 1     | 8      | 2  | 0                  | 4           | 14          |
| 2     | 16     | 3  | 2                  | 13          | 34          |
| 3     | 20     | 2  | 2                  | 13          | 37          |
| 4     | 24     | 1  | 3                  | 9           | 37          |
| 5     | 14     | 1  | 1                  | 9           | 25          |
| 6     | 21     | 0  | 0                  | 0           | 21          |
| Roof  | -      | -  | -                  | -           | -           |
| Total | 103    | 9  | 8                  | 48          | 168         |