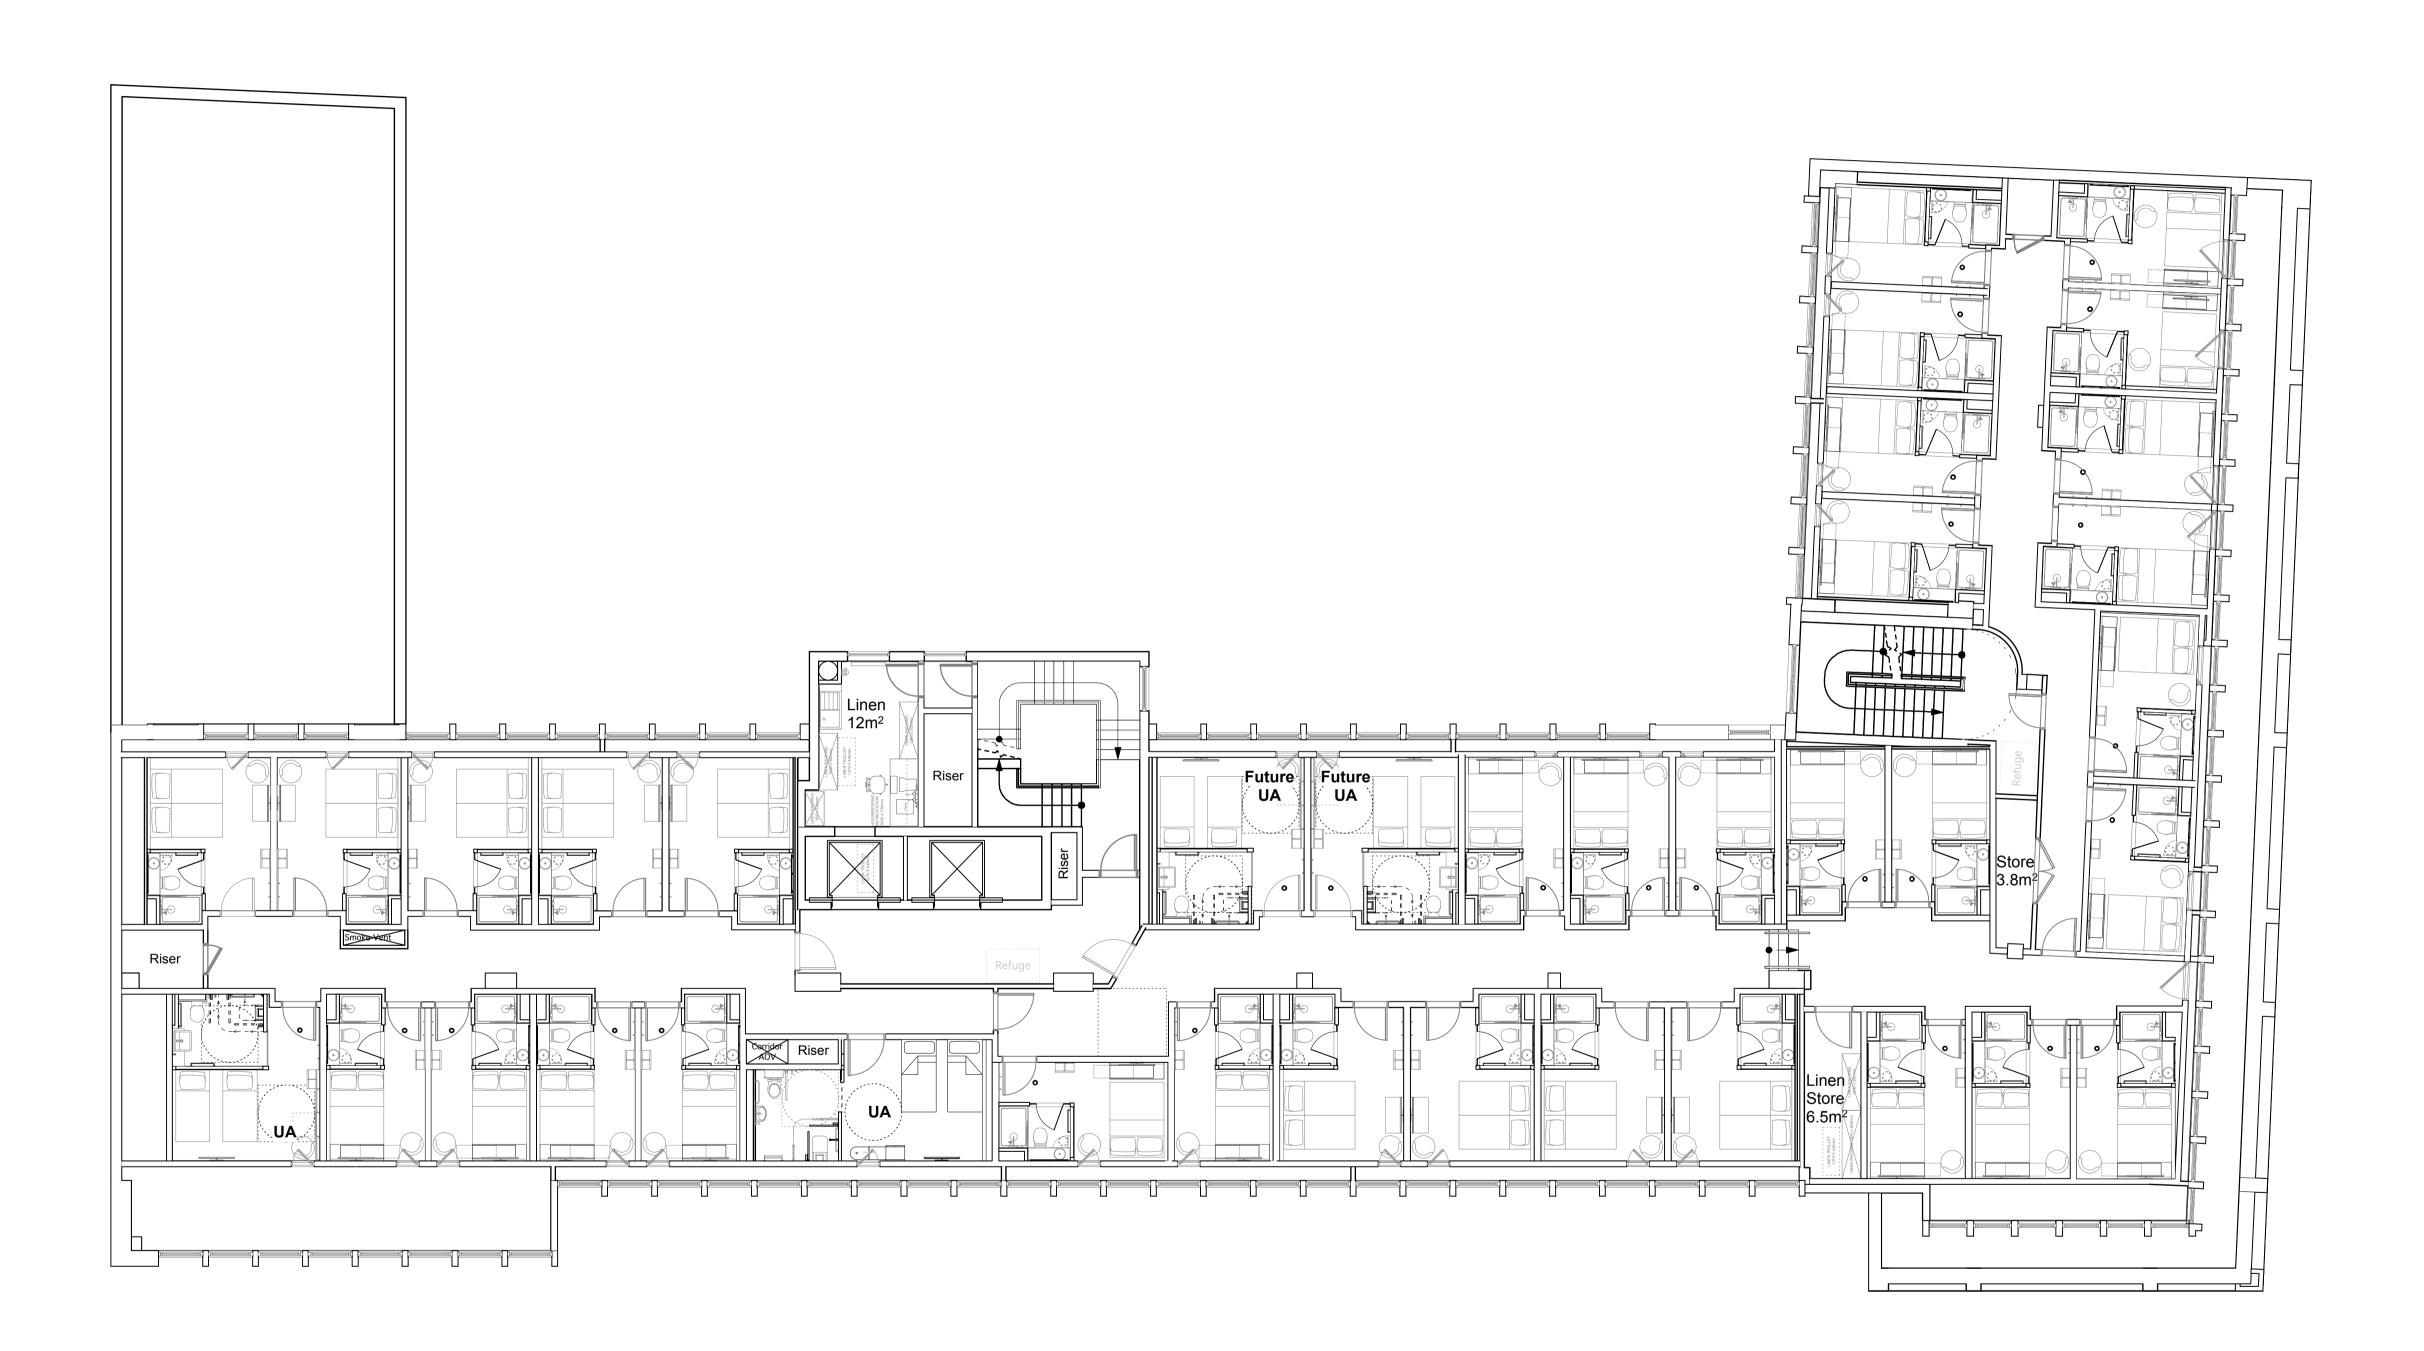

## Drawing **FOURTH FLOOR PLAN AS PROPOSED**

| Scale<br>1:100@A1 | Status<br>PLANNING | Date<br>31/1/13 | Drawn<br>LB | Checked |
|-------------------|--------------------|-----------------|-------------|---------|
|-------------------|--------------------|-----------------|-------------|---------|

## **Room Mix Schedule**

| Floor | Double | UA | Double / Future UA | Larger Room | Floor Total |
|-------|--------|----|--------------------|-------------|-------------|
|       |        |    |                    |             |             |
| -1    | -      | -  | -                  | -           |             |
| G     | -      | -  | -                  | -           |             |
| 1     | 8      | 2  | 0                  | 4           | 14          |
| 2     | 16     | 3  | 2                  | 13          | 34          |
| 3     | 20     | 2  | 2                  | 13          | 37          |
| 4     | 24     | 1  | 3                  | 9           | 37          |
| 5     | 14     | 1  | 1                  | 9           | 25          |
| 6     | 21     | 0  | 0                  | 0           | 21          |
| Roof  | -      | -  | -                  | -           | -           |
| Total | 103    | 9  | 8                  | 48          | 168         |