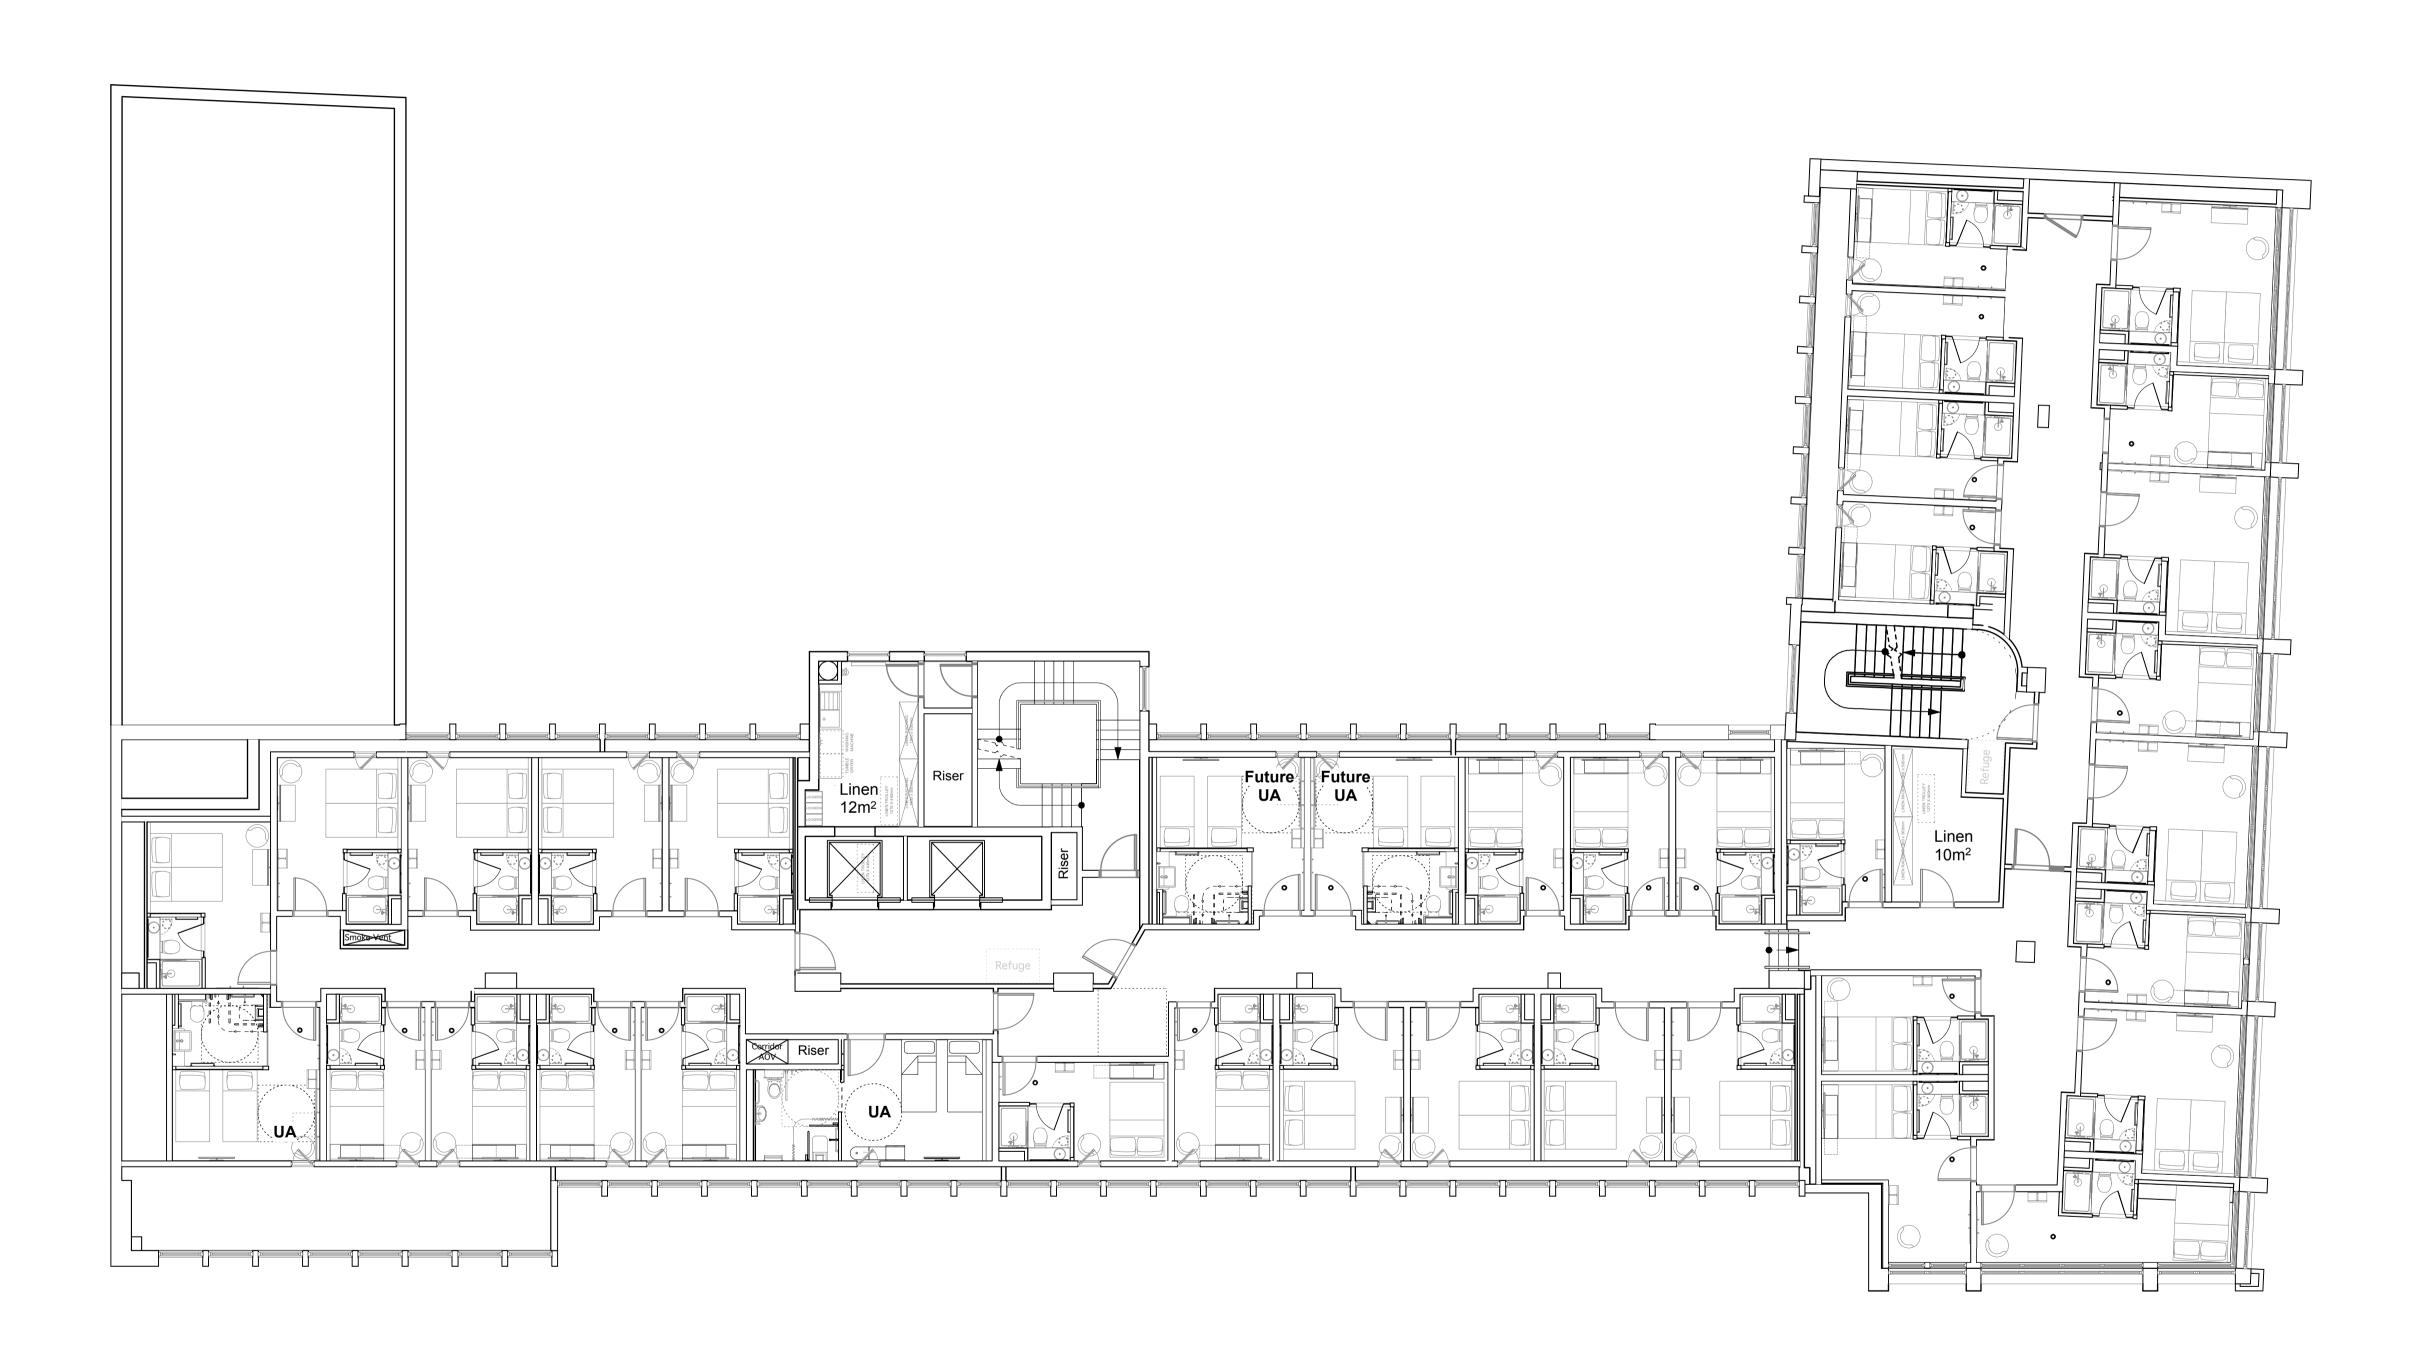

## **Room Mix Schedule**

| Floor | Double | UA | Double / Future UA | Larger Room | Floor Total |
|-------|--------|----|--------------------|-------------|-------------|
|       |        |    |                    |             |             |
| -1    | -      | -  | -                  | -           |             |
| G     | -      | -  | -                  | 1           |             |
| 1     | 8      | 2  | 0                  | 4           | 14          |
| 2     | 16     | 3  | 2                  | 13          | 34          |
| 3     | 20     | 2  | 2                  | 13          | 37          |
| 4     | 24     | 1  | 3                  | 9           | 37          |
| 5     | 14     | 1  | 1                  | 9           | 25          |
| 6     | 21     | 0  | 0                  | 0           | 21          |
| Roof  | -      | -  | -                  | -           | -           |
| Total | 103    | 9  | 8                  | 48          | 168         |

TORRINGTON PLACE LTD & WHITBREAD GROUP PLC

**BROOK HOUSE** 2-16 TORRINGTON PLACE LONDON

Drawing THIRD FLOOR PLAN **AS PROPOSED** 

1:100@A1 PLANNING 31/1/13 LB

3114/P/103