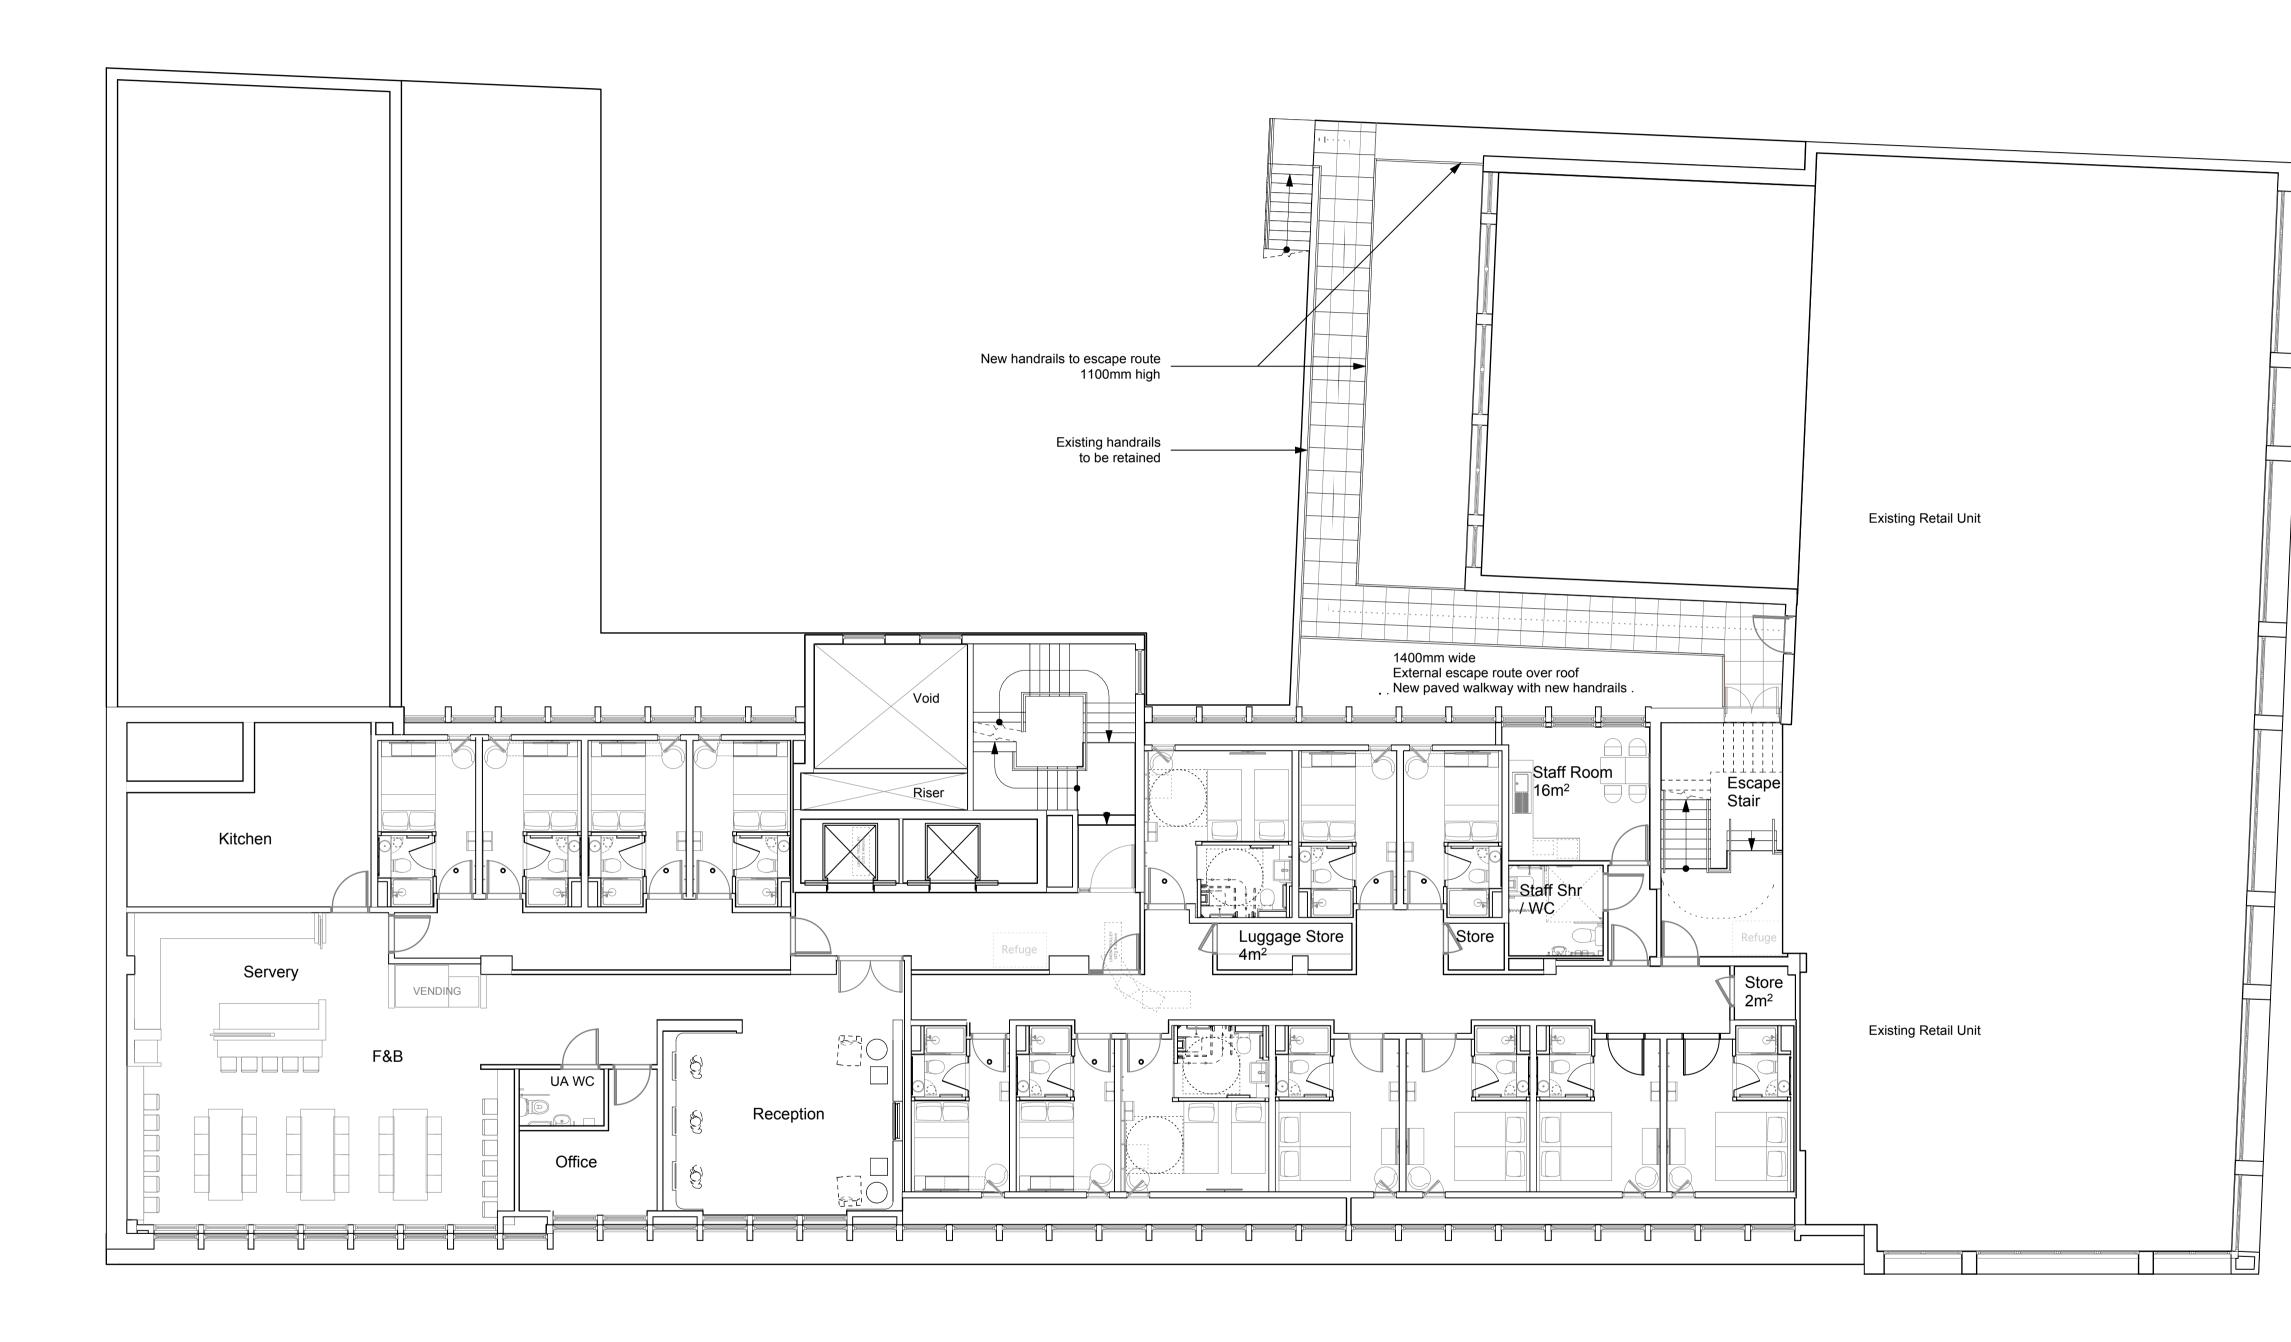

## **Room Mix Schedule**

| Floor | Double | UA | Double / Future UA | Larger Room | Floor Tota |
|-------|--------|----|--------------------|-------------|------------|
| -1    | -      | -  | -                  | _           |            |
| G     | -      | -  | -                  | -           |            |
| 1     | 8      | 2  | 0                  | 4           | 14         |
| 2     | 16     | 3  | 2                  | 13          | 34         |
| 3     | 20     | 2  | 2                  | 13          | 37         |
| 4     | 24     | 1  | 3                  | 9           | 37         |
| 5     | 14     | 1  | 1                  | 9           | 25         |
| 6     | 21     | 0  | 0                  | 0           | 21         |
| Roof  | -      | -  | -                  | -           | -          |
| Total | 103    | 9  | 8                  | 48          | 168        |

## Drawing FIRST FLOOR PLAN AS PROPOSED

Project **BROOK HOUSE** 2-16 TORRINGTON PLACE LONDON

Client

TORRINGTON PLACE LTD & WHITBREAD GROUP PLC

| D                   | 10/09/14 | Larger Rooms added. Roo                               | LB |    |
|---------------------|----------|-------------------------------------------------------|----|----|
| С                   | 01/05/13 | Amended following design                              | LB |    |
| В                   | 18/4/13  | Amended following comme<br>& Conservation Officer and | LB |    |
| А                   | 22/2/13  | Amended following design team comments                |    | LB |
| Rev                 | Date     | Description                                           | Ву |    |
| Sout<br>Lew<br>East |          | igh Street                                            |    |    |
| Tel<br>Fax          | 04272    | 702/0                                                 |    |    |