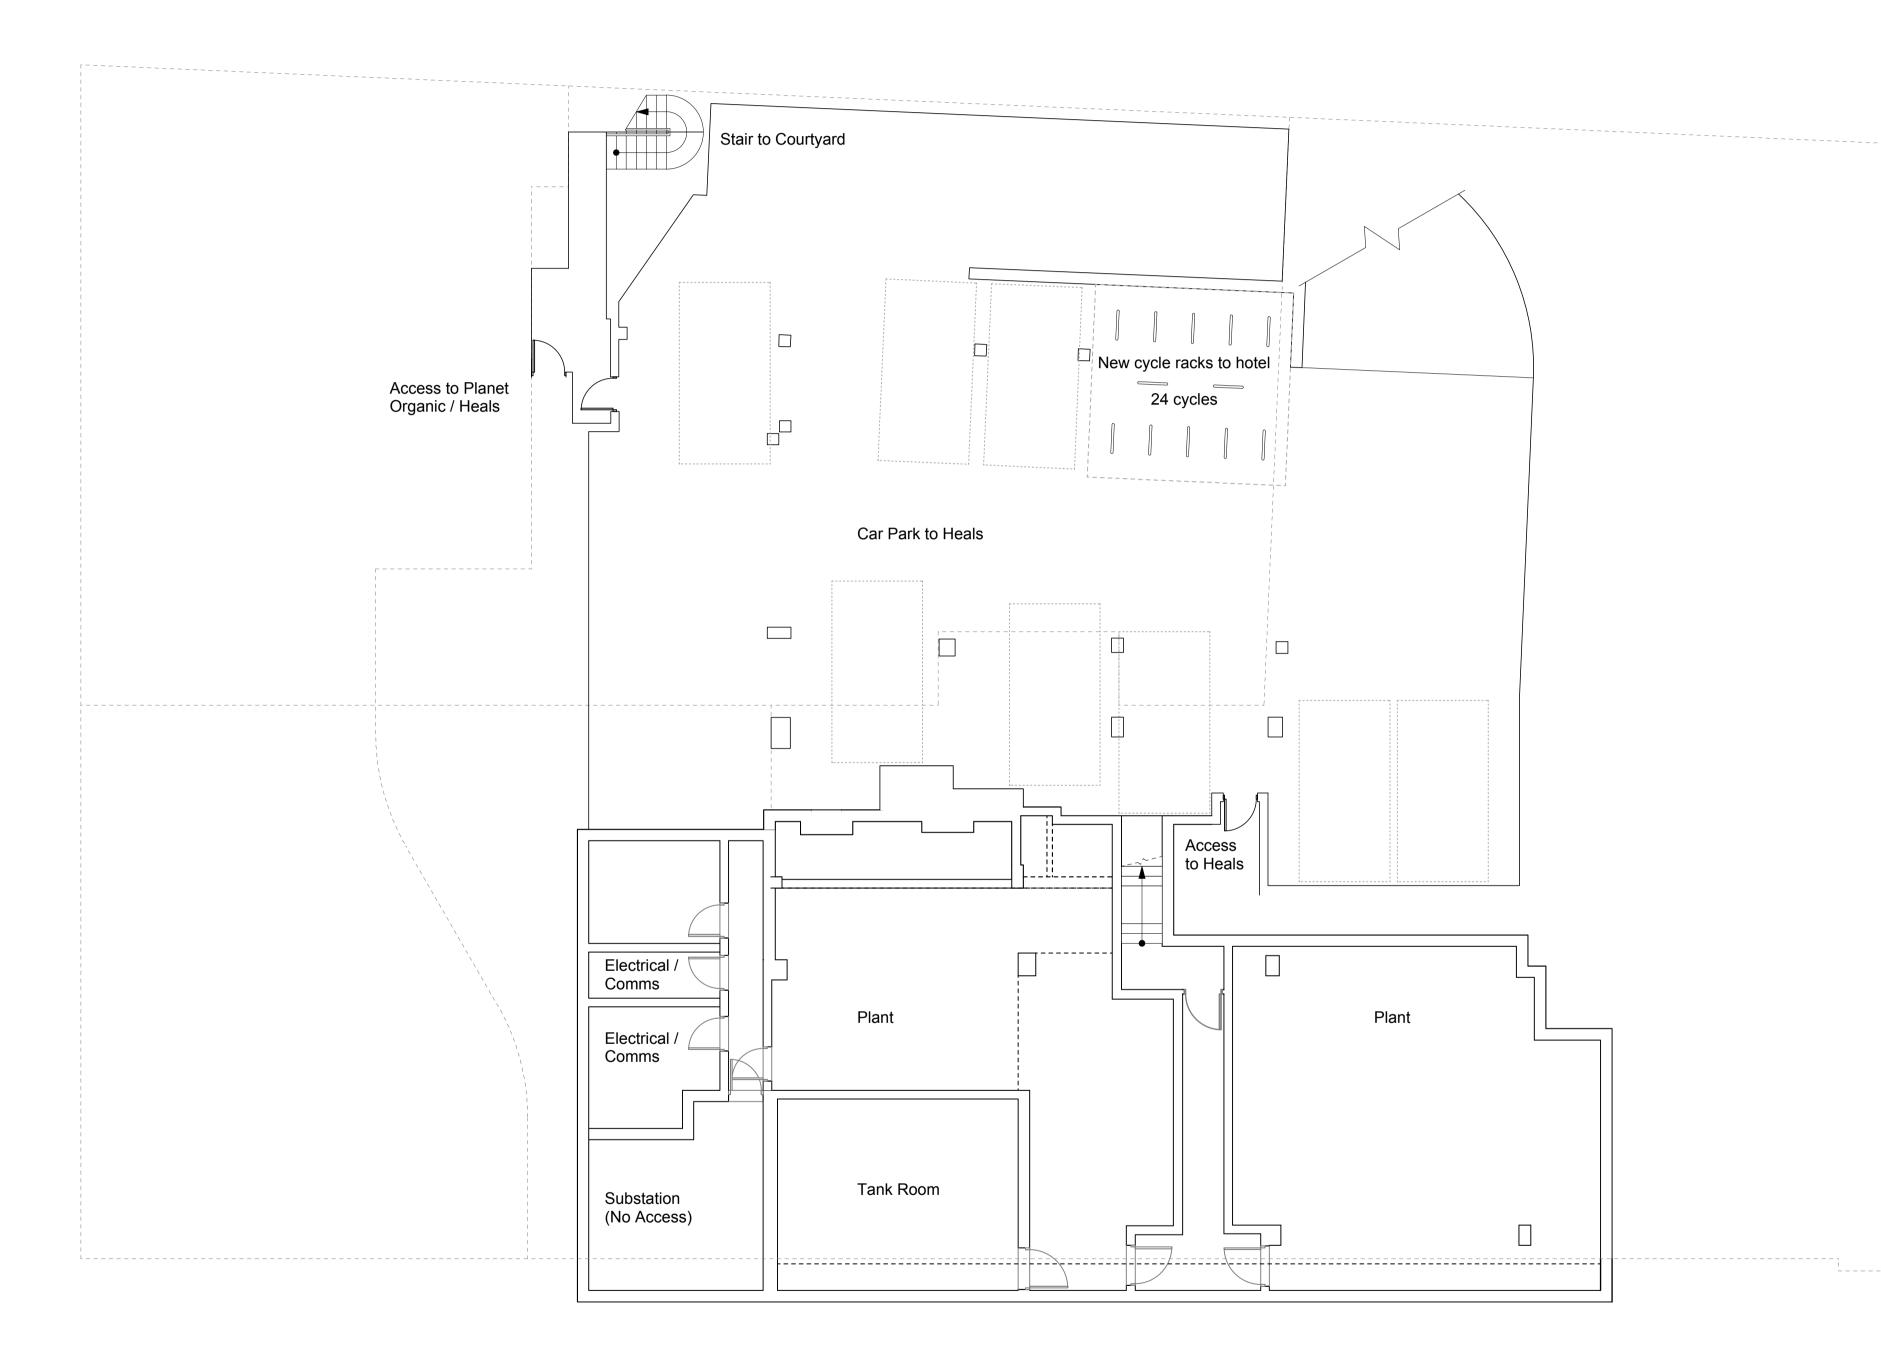

## Drawing BASEMENT PLAN AS PROPOSED

Project BROOK HOUSE 2-16 TORRINGTON PLACE LONDON

Client

TORRINGTON PLACE LTD & WHITBREAD GROUP PLC

|                     |                               |                                                                                     | N                    | o  |
|---------------------|-------------------------------|-------------------------------------------------------------------------------------|----------------------|----|
| D                   | 10/09/14                      | Room Mix amended to she                                                             | ow larger rooms.     | LB |
| С                   | 02/07/13                      | Basement car park and cy                                                            | LB                   |    |
| В                   | 18/4/13                       | Amended following comm<br>& Conservation Officer an<br>Area below lift pit enclosed | LB                   |    |
| А                   | 22/2/13                       | Amended following design team comments                                              |                      | LB |
| Rev                 | Date                          | Description                                                                         |                      | Ву |
| Sout<br>Lew<br>East |                               | Yard<br>igh Street                                                                  |                      |    |
| Fax                 | 01273 4<br>01273 4<br>v.axiom |                                                                                     | A X I O N<br>ARCHITE |    |