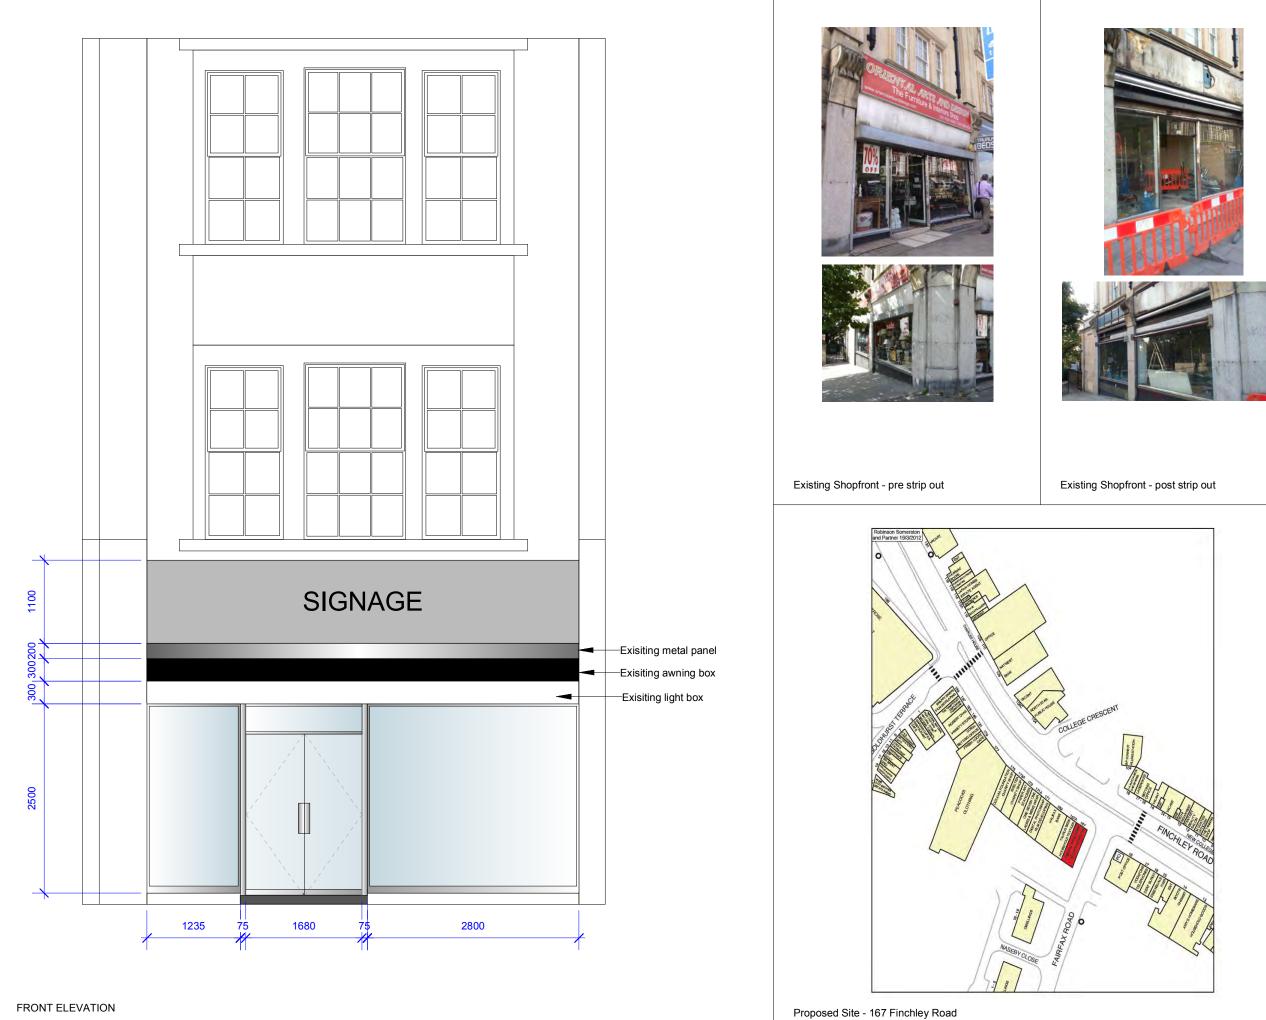

Existing metal panel

Existing recessed awning box

Existing light box

FRONT ELEVATION - Awnings Up

|                                                                                                                                                | Description                                                 | Drawn by<br>RW                                                                | Date                 |  |  |  |  |
|------------------------------------------------------------------------------------------------------------------------------------------------|-------------------------------------------------------------|-------------------------------------------------------------------------------|----------------------|--|--|--|--|
| A<br>B                                                                                                                                         | Decal height on side elevation<br>Signage & Decal revisions | RW                                                                            | 18.09.14<br>23.09.14 |  |  |  |  |
| C<br>D                                                                                                                                         | Chalk board<br>Notes added to drawing                       | JB<br>RW                                                                      | 24.09.14<br>01.10.14 |  |  |  |  |
| E                                                                                                                                              | Upper floors added to drawing.                              | MS                                                                            | 10.10.14             |  |  |  |  |
| F                                                                                                                                              | Section through shopfront                                   | RW                                                                            | 14.10.14             |  |  |  |  |
|                                                                                                                                                |                                                             |                                                                               |                      |  |  |  |  |
|                                                                                                                                                |                                                             |                                                                               |                      |  |  |  |  |
|                                                                                                                                                |                                                             |                                                                               |                      |  |  |  |  |
|                                                                                                                                                |                                                             |                                                                               |                      |  |  |  |  |
|                                                                                                                                                |                                                             |                                                                               |                      |  |  |  |  |
|                                                                                                                                                |                                                             |                                                                               |                      |  |  |  |  |
|                                                                                                                                                |                                                             |                                                                               |                      |  |  |  |  |
|                                                                                                                                                |                                                             |                                                                               |                      |  |  |  |  |
|                                                                                                                                                |                                                             |                                                                               |                      |  |  |  |  |
|                                                                                                                                                |                                                             |                                                                               |                      |  |  |  |  |
|                                                                                                                                                |                                                             |                                                                               |                      |  |  |  |  |
|                                                                                                                                                |                                                             |                                                                               |                      |  |  |  |  |
| Note                                                                                                                                           | 5                                                           |                                                                               |                      |  |  |  |  |
|                                                                                                                                                | s drawing represents                                        | a ner                                                                         | ormance              |  |  |  |  |
| guio                                                                                                                                           | de upon which the                                           |                                                                               |                      |  |  |  |  |
|                                                                                                                                                | tractor/subcontractor<br>her working drawings               |                                                                               |                      |  |  |  |  |
| Incl                                                                                                                                           | ude all necessary tole                                      | erance                                                                        | es prior             |  |  |  |  |
|                                                                                                                                                |                                                             |                                                                               |                      |  |  |  |  |
|                                                                                                                                                | ntractor to must under<br>vey of the area to esta           |                                                                               |                      |  |  |  |  |
| dim                                                                                                                                            | ensions & ensure ac                                         |                                                                               |                      |  |  |  |  |
| out.                                                                                                                                           |                                                             |                                                                               |                      |  |  |  |  |
|                                                                                                                                                | vise on suitability of al<br>wn to ensure structur          |                                                                               |                      |  |  |  |  |
|                                                                                                                                                | e and economy of co                                         |                                                                               |                      |  |  |  |  |
| Ref                                                                                                                                            | er to digital master ar                                     | twork                                                                         | in                   |  |  |  |  |
|                                                                                                                                                | ard to all graphic worl                                     |                                                                               |                      |  |  |  |  |
|                                                                                                                                                |                                                             |                                                                               |                      |  |  |  |  |
|                                                                                                                                                |                                                             |                                                                               |                      |  |  |  |  |
|                                                                                                                                                |                                                             |                                                                               |                      |  |  |  |  |
|                                                                                                                                                |                                                             |                                                                               |                      |  |  |  |  |
|                                                                                                                                                |                                                             |                                                                               |                      |  |  |  |  |
|                                                                                                                                                |                                                             |                                                                               |                      |  |  |  |  |
|                                                                                                                                                |                                                             |                                                                               |                      |  |  |  |  |
|                                                                                                                                                |                                                             |                                                                               |                      |  |  |  |  |
|                                                                                                                                                |                                                             |                                                                               |                      |  |  |  |  |
|                                                                                                                                                |                                                             |                                                                               |                      |  |  |  |  |
|                                                                                                                                                |                                                             |                                                                               |                      |  |  |  |  |
|                                                                                                                                                | ASE                                                         | 21111                                                                         | <sub>т</sub>         |  |  |  |  |
|                                                                                                                                                | ASI                                                         |                                                                               | .1                   |  |  |  |  |
|                                                                                                                                                |                                                             |                                                                               |                      |  |  |  |  |
|                                                                                                                                                |                                                             | _1                                                                            | _                    |  |  |  |  |
|                                                                                                                                                | <b>edro</b>                                                 | ЭK                                                                            |                      |  |  |  |  |
| Bed                                                                                                                                            | rock Design Consultants L                                   | .td                                                                           | -                    |  |  |  |  |
| 2nd<br>NN1                                                                                                                                     | rock Design Consultants L<br>Floor, 39 Gold Street, Nor     | thampte                                                                       | on,                  |  |  |  |  |
| ТО                                                                                                                                             | 1604 250002                                                 |                                                                               |                      |  |  |  |  |
|                                                                                                                                                | 1604 250003<br>@bedrockdesign.co.uk                         |                                                                               |                      |  |  |  |  |
| Clier                                                                                                                                          | nt                                                          |                                                                               |                      |  |  |  |  |
|                                                                                                                                                | ffe Nero                                                    |                                                                               |                      |  |  |  |  |
| Proje                                                                                                                                          | Project                                                     |                                                                               |                      |  |  |  |  |
| Project<br>167 Finchley Road, Swiss Cottage                                                                                                    |                                                             |                                                                               |                      |  |  |  |  |
| Description                                                                                                                                    |                                                             |                                                                               |                      |  |  |  |  |
|                                                                                                                                                |                                                             |                                                                               |                      |  |  |  |  |
| Proposed Shopfront                                                                                                                             |                                                             |                                                                               |                      |  |  |  |  |
|                                                                                                                                                |                                                             |                                                                               |                      |  |  |  |  |
| Scal                                                                                                                                           | e Drawn by                                                  | Date                                                                          |                      |  |  |  |  |
|                                                                                                                                                | 0@A3 RW                                                     |                                                                               | 9/2014               |  |  |  |  |
| Drav                                                                                                                                           | ving N°                                                     | Revis                                                                         | ion                  |  |  |  |  |
|                                                                                                                                                | 1599 - 602                                                  | F                                                                             |                      |  |  |  |  |
|                                                                                                                                                |                                                             |                                                                               |                      |  |  |  |  |
| This drawing is the copyright of Bedrock Design<br>Consultants Ltd. This drawing cannot be copied,<br>reproduced, retained or disclosed to any |                                                             |                                                                               |                      |  |  |  |  |
| repro                                                                                                                                          | unauthorised person without prior permission in             |                                                                               |                      |  |  |  |  |
| unau                                                                                                                                           | thorised person without pri-                                | unauthorised person without prior permission in<br>writing from the designer. |                      |  |  |  |  |
| unau                                                                                                                                           | tnorised person without pri                                 | or perm                                                                       | 1331011111           |  |  |  |  |