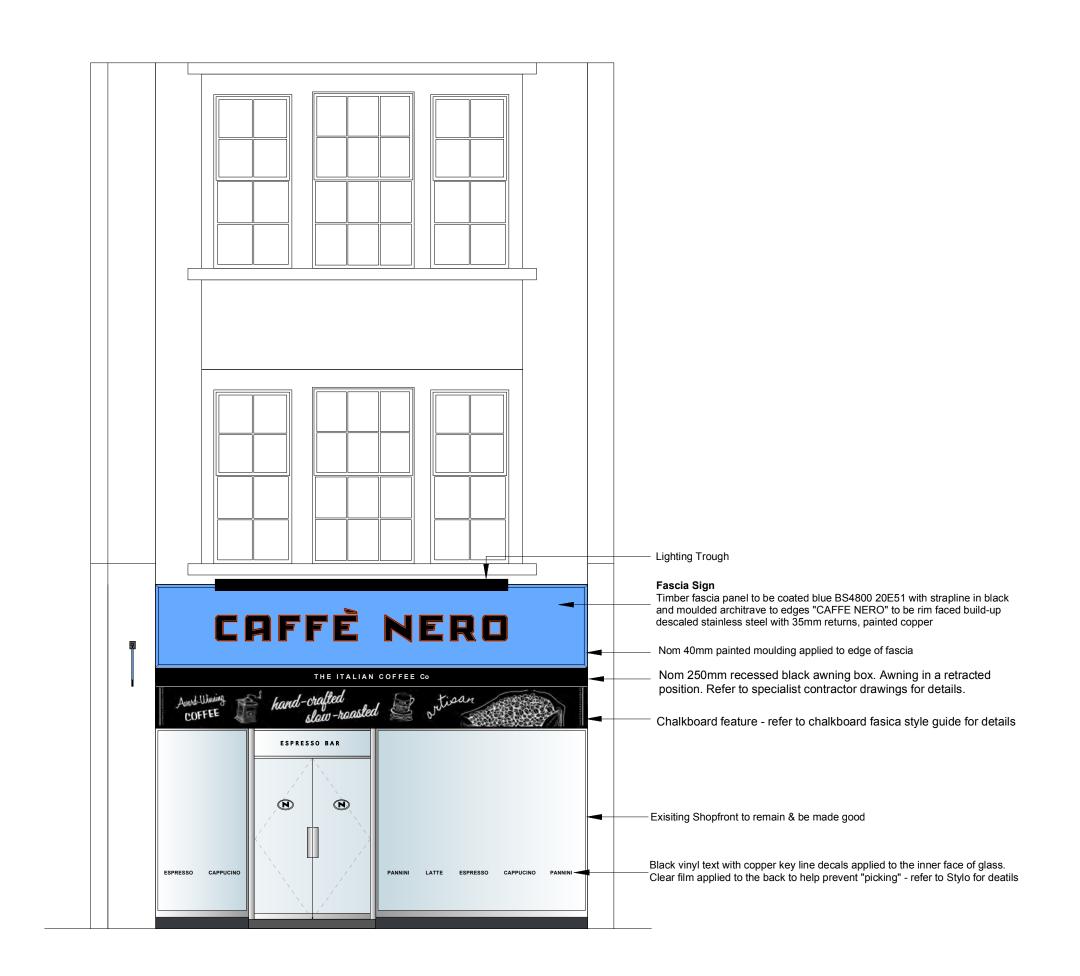

e setting out.

Advise on suitability of all details shown to ensure structural stability, ease and economy of construction

Refer to digital master artwork in regard to all graphic work shown



Bedrock Design Consultants Ltd 2nd Floor, 39 Gold Street, Northampton, NN1 1RA

T 01604 250002 F 01604 250003 info@bedrockdesign.co.uk

Client

Caffe Nero

Project 167 Finchley Road, Swiss Cottage

Description

Existing Shopfront

Scale Drawn by 1/50 @ A3 RW

Drawing N°

CN599 - 600

Revision В

27/08/2014

Date

This drawing is the copyright of Bedrock Design Consultants Ltd. This drawing cannot be copied, reproduced, retained or disclosed to any unauthorised person without prior permission in writing from the designer.





Existing metal panel

Existing recessed awning box

Existing light box



FRONT ELEVATION - Awnings Up

|                                                                                                                                                | Description                                                 | Drawn by<br>RW                                                                | Date                 |  |  |  |  |
|------------------------------------------------------------------------------------------------------------------------------------------------|-------------------------------------------------------------|-------------------------------------------------------------------------------|----------------------|--|--|--|--|
| A<br>B