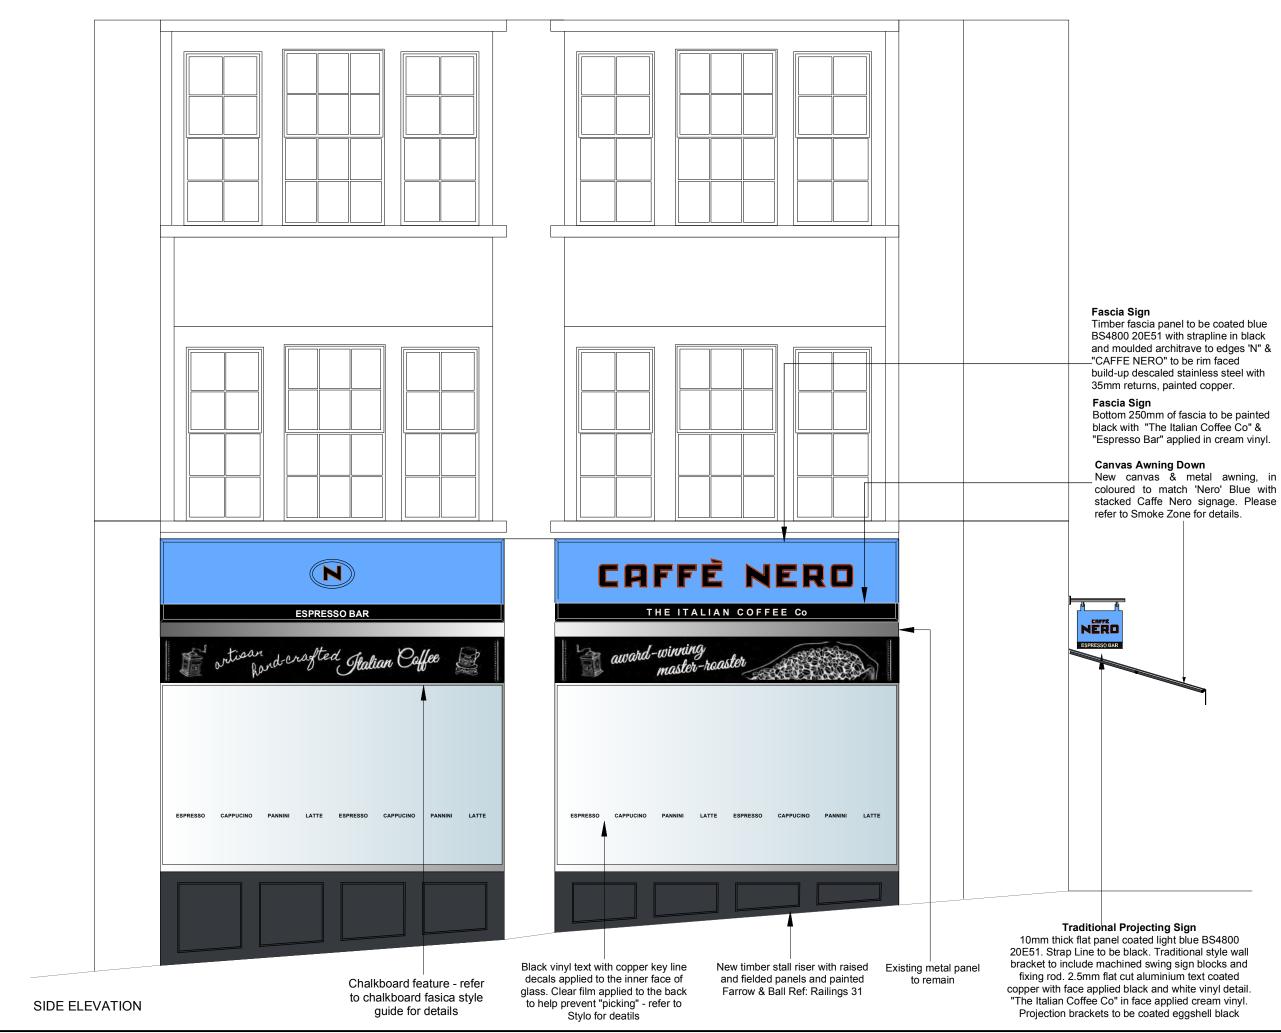

Existing metal panel

Existing recessed awning box

Existing light box

FRONT ELEVATION - Awnings Up

|                                                                                                                                                | Description                                                 | Drawn by<br>RW                                                                | Date                 |  |  |  |  |
|------------------------------------------------------------------------------------------------------------------------------------------------|-------------------------------------------------------------|-------------------------------------------------------------------------------|----------------------|--|--|--|--|
| A<br>B                                                                                                                                         | Decal height on side elevation<br>Signage & Decal revisions | RW                                                                            | 18.09.14<br>23.09.14 |  |  |  |  |
| C<br>D                                                                                                                                         | Chalk board<br>Notes added to drawing                       | JB<br>RW                                                                      | 24.09.14<br>01.10.14 |  |  |  |  |
| E                                                                                                                                              | Upper floors added to drawing.                              | MS                                                                            | 10.10.14             |  |  |  |  |
| F                                                                                                                                              | Section through shopfront                                   | RW                                                                            | 14.10.14             |  |  |  |  |
|                                                                                                                                                |                                                             |                                                                               |                      |  |  |  |  |
|                                                                                                                                                |                                                             |                                                                               |                      |  |  |  |  |
|                                                                                                                                                |                                                             |                                                                               |                      |  |  |  |  |
|                                                                                                                                                |                                                             |                                                                               |                      |  |  |  |  |
|                                                                                                                                                |                                                             |                                                                               |                      |  |  |  |  |
|                                                                                                                                                |                                                             |                                                                               |                      |  |  |  |  |
|                                                                                                                                                |                                                             |                                                                               |                      |  |  |  |  |
|                                                                                                                                                |                                                             |                                                                               |                      |  |  |  |  |
|                                                                                                                                                |                                                             |                                                                               |                      |  |  |  |  |
|                                                                                                                                                |                                                             |                                                                               |                      |  |  |  |  |
|                                                                                                                                                |                                                             |                                                                               |                      |  |  |  |  |
|                                                                                                                                                |                                                             |                                                                               |                      |  |  |  |  |
| Note                                                                                                                                           | 5                                                           |                                                                               |                      |  |  |  |  |
|                                                                                                                                                | s drawing represents                                        | a ner                                                                         | ormance              |  |  |  |  |
| guio                                                                                                                                           | de upon which the                                           |                                                                               |                      |  |  |  |  |
|                                                                                                                                                | tractor/subcontractor<br>her working drawings               |                                                                               |                      |  |  |  |  |
| Incl                                                                                                                                           | ude all necessary tole                                      | erance                                                                        | es prior             |  |  |  |  |
|                                                                                                                                                |                                                             |                                                                               |                      |  |  |  |  |
|                                                                                                                                                | ntractor to must under<br>vey of the area to esta           |                                                                               |                      |  |  |  |  |
| dim                                                                                                                                            | ensions & ensure ac                                         |                                                                               |                      |  |  |  |  |
| out.                                                                                                                                           |                                                             |                                                                               |                      |  |  |  |  |
|                                                                                                                                                | vise on suitability of al<br>wn to ensure structur          |                                                                               |                      |  |  |  |  |
|                                                                                                                                                | e and economy of co                                         |                                                                               |                      |  |  |  |  |
| Ref                                                                                                                                            | er to digital master ar                                     | twork                                                                         | in                   |  |  |  |  |
|                                                                                                                                                | ard to all graphic worl                                     |                                                                               |                      |  |  |  |  |
|                                                                                                                                                |                                                             |                                                                               |                      |  |  |  |  |
|                                                                                                                                                |                                                             |                                                                               |                      |  |  |  |  |
|                                                                                                                                                |                                                             |                                                                               |                      |  |  |  |  |
|                                                                                                                                                |                                                             |                                                                               |                      |  |  |  |  |
|                                                                                                                                                |                                                             |                                                                               |                      |  |  |  |  |
|                                                                                                                                                |                                                             |                                                                               |                      |  |  |  |  |
|                                                                                                                                                |                                                             |                                                                               |                      |  |  |  |  |
|                                                                                                                                                |                                                             |                                                                               |                      |  |  |  |  |
|                                                                                                                                                |                                                             |                                                                               |                      |  |  |  |  |
|                                                                                                                                                |                                                             |                                                                               |                      |  |  |  |  |
|                                                                                                                                                |                                                             |                                                                               |                      |  |  |  |  |
|                                                                                                                                                | ASE                                                         | 21111                                                                         | <sub>т</sub>         |  |  |  |  |
|                                                                                                                                                | ASI                                                         |                                                                               | .1                   |  |  |  |  |
|                                                                                                                                                |                                                             |                                                                               |                      |  |  |  |  |
|                                                                                                                                                |                                                             | _1                                                                            | _                    |  |  |  |  |
|                                                                                                                                                | <b>edro</b>                                                 | ЭK                                                                            |                      |  |  |  |  |
| Bed                                                                                                                                            | rock Design Consultants L                                   | .td                                                                           | -                    |  |  |  |  |
| 2nd<br>NN1                                                                                                                                     | rock Design Consultants L<br>Floor, 39 Gold Street, Nor     | thampte                                                                       | on,                  |  |  |  |  |
| ТО                                                                                                                                             | 1604 250002                                                 |                                                                               |                      |  |  |  |  |
|                                                                                                                                                | 1604 250003<br>@bedrockdesign.co.uk                         |                                                                               |                      |  |  |  |  |
| Clier                                                                                                                                          | nt                                                          |                                                                               |                      |  |  |  |  |
|                                                                                                                                                | ffe Nero                                                    |                                                                               |                      |  |  |  |  |
| Proje                                                                                                                                          | Project                                                     |                                                                               |                      |  |  |  |  |
| Project<br>167 Finchley Road, Swiss Cottage                                                                                                    |                                                             |                                                                               |                      |  |  |  |  |
| Description                                                                                                                                    |                                                             |                                                                               |                      |  |  |  |  |
|                                                                                                                                                |                                                             |                                                                               |                      |  |  |  |  |
| Proposed Shopfront                                                                                                                             |                                                             |                                                                               |                      |  |  |  |  |
|                                                                                                                                                |                                                             |                                                                               |                      |  |  |  |  |
| Scal                                                                                                                                           | e Drawn by                                                  | Date                                                                          |                      |  |  |  |  |
|                                                                                                                                                | 0@A3 RW                                                     |                                                                               | 9/2014               |  |  |  |  |
| Drav                                                                                                                                           | ving N°                                                     | Revis                                                                         | ion                  |  |  |  |  |
|                                                                                                                                                | 1599 - 602                                                  | F                                                                             |                      |  |  |  |  |
|                                                                                                                                                |                                                             |                                                                               |                      |  |  |  |  |
| This drawing is the copyright of Bedrock Design<br>Consultants Ltd. This drawing cannot be copied,<br>reproduced, retained or disclosed to any |                                                             |                                                                               |                      |  |  |  |  |
| repro                                                                                                                                          | unauthorised person without prior permission in             |                                                                               |                      |  |  |  |  |
| unau                                                                                                                                           | thorised person without pri-                                | unauthorised person without prior permission in<br>writing from the designer. |                      |  |  |  |  |
| unau                                                                                                                                           | tnorised person without pri                                 | or perm                                                                       | 1331011111           |  |  |  |  |

FRONT ELEVATION - Awnings Down

SHOPFRONT SECTION SCALE 1:25 @ A3

| A<br>B<br>C<br>D<br>E<br>F                                                                                                                                                                                                                     | Description<br>Decal height on side elevation<br>Signage & Decal revisions<br>Chalk board<br>Notes added to drawing<br>Upper floors added to drawing.<br>Section through shop front         | Drawn by<br>RW<br>RW<br>JB<br>RW<br>MS<br>RW | y Date<br>18.09.14<br>23.09.14<br>24.09.14<br>01.10.14<br>10.10.14<br>14.10.14 |
|------------------------------------------------------------------------------------------------------------------------------------------------------------------------------------------------------------------------------------------------|---------------------------------------------------------------------------------------------------------------------------------------------------------------------------------------------|----------------------------------------------|--------------------------------------------------------------------------------|
|                                                                                                                                                                                                                                                |                                                                                                                                                                                             |                                              |                                                                                |
|                                                                                                                                                                                                                                                |                                                                                                                                                                                             |                                              |                                                                                |
|                                                                                                                                                                                                                                                |                                                                                                                                                                                             |                                              |                                                                                |
|                                                                                                                                                                                                                                                |                                                                                                                                                                                             |                                              |                                                                                |
| guio<br>con<br>his/<br>Incl                                                                                                                                                                                                                    | s<br>s drawing represent<br>de upon which the<br>tractor/subcontractc<br>her working drawing<br>ude all necessary to<br>nanufacture and ins                                                 | or must<br>gs & de<br>oleranc                | base<br>tails.<br>es pric                                                      |
| Contractor to must undertake a full<br>survey of the area to establish all<br>dimensions & ensure accurate settir<br>out.<br>Advise on suitability of all details<br>shown to ensure structural stability,<br>ease and economy of construction |                                                                                                                                                                                             |                                              |                                                                                |
|                                                                                                                                                                                                                                                |                                                                                                                                                                                             |                                              | Refer to digital master artwork in regard to all graphic work shown            |
| reg                                                                                                                                                                                                                                            | ard to all graphic wo                                                                                                                                                                       | 11 3110                                      | VVII                                                                           |
| reg                                                                                                                                                                                                                                            | ard to all graphic wo                                                                                                                                                                       |                                              | vvii                                                                           |
| reg                                                                                                                                                                                                                                            | ard to all graphic wo                                                                                                                                                                       |                                              | WII                                                                            |
| reg                                                                                                                                                                                                                                            | ard to all graphic wo                                                                                                                                                                       |                                              | vvii                                                                           |
| reg                                                                                                                                                                                                                                            | ard to all graphic wo                                                                                                                                                                       | in Sho                                       | vvii                                                                           |
| reg                                                                                                                                                                                                                                            | ard to all graphic wo                                                                                                                                                                       | in Sho                                       | vvii                                                                           |
| reg                                                                                                                                                                                                                                            |                                                                                                                                                                                             |                                              |                                                                                |
| reg                                                                                                                                                                                                                                            |                                                                                                                                                                                             | BUIL                                         |                                                                                |
|                                                                                                                                                                                                                                                |                                                                                                                                                                                             | BUIL                                         |                                                                                |
| k                                                                                                                                                                                                                                              | AS<br><b>Seciro</b>                                                                                                                                                                         | BUIL                                         | -T                                                                             |
| Bed<br>2nd<br>NNT<br>T 0<br>F 0                                                                                                                                                                                                                | AS<br>Deciro<br>rock Design Consultants<br>Floor, 39 Gold Street, No<br>1 IRA<br>1604 250002<br>1604 250002                                                                                 | BUIL                                         | -T                                                                             |
| Bed<br>NNT<br>T 0<br>F 0<br>Clies                                                                                                                                                                                                              | AS<br><b>Deciro</b><br>rock Design Consultants<br>Floor, 39 Gold Street, No<br>1 IRA<br>1604 250002<br>1604 250003<br>@bedrockdesign.co.uk                                                  | BUIL                                         | -T                                                                             |
| Bed<br>And<br>NN<br>T 00<br>info<br>Clien<br>Proj                                                                                                                                                                                              | AS<br>Decirco<br>rock Design Consultants<br>Floor, 39 Gold Street, No<br>1 RA<br>1604 250002<br>1604 250003<br>@bedrockdesign.co.uk<br>nt<br>ffe Nero<br>ect                                | BUIL<br>Ltd<br>uthampl                       | -T                                                                             |
| Bed<br>2nd<br>NN <sup>-</sup><br>T 0<br>info<br>Clie<br>Proj<br>167                                                                                                                                                                            | AS<br>Deciroo<br>rock Design Consultants<br>Floor, 39 Gold Street, No<br>1604 250003<br>@bedrockdesign.co.uk<br>nt<br>ffe Nero                                                              | BUIL<br>Ltd<br>uthampl                       | -T                                                                             |
| Bed<br>2nd<br>NN<br>F 0<br>info<br>Clier<br>Ca<br>Proj<br>167                                                                                                                                                                                  | AS<br>Design Consultants<br>Floor, 39 Gold Street, No<br>1604 250002<br>1604 250003<br>@bedrockdesign.co.uk<br>nt<br>ffe Nero<br>ed<br>Finchley Road, Swiss (                               | BUIL<br>Ltd<br>uthampl                       | -T                                                                             |
| Bed<br>2nd<br>NN <sup>-</sup><br>T 0 0<br>info<br>Cliei<br>Dess<br>Proj-<br>167<br>Scal                                                                                                                                                        | AS<br>Deciroto Consultants<br>Floor, 39 Gold Street, No<br>1 fBA<br>1604 250003<br>@bedrockdesign.co.uk<br>nt<br>ffe Nero<br>ect<br>Finchley Road, Swiss (<br>eription<br>Deposed Shopfront | BUIL<br>Cottage                              | _T                                                                             |
| Bed<br>2nd<br>NN<br>T 0 0<br>info<br>Clier<br>Proj<br>167<br>Des<br>Scal<br>1/5<br>Draw                                                                                                                                                        | AS Consultants Filor, 39 Gold Street, No 1604 250003 @bedrockdesign.co.uk nt ffe Nero ect Finchley Road, Swiss ( cription coposed Shopfront e Drawn by                                      | BUIL<br>Cottage                              | _T<br>(<br>ton,<br>09/20<br>sion                                               |