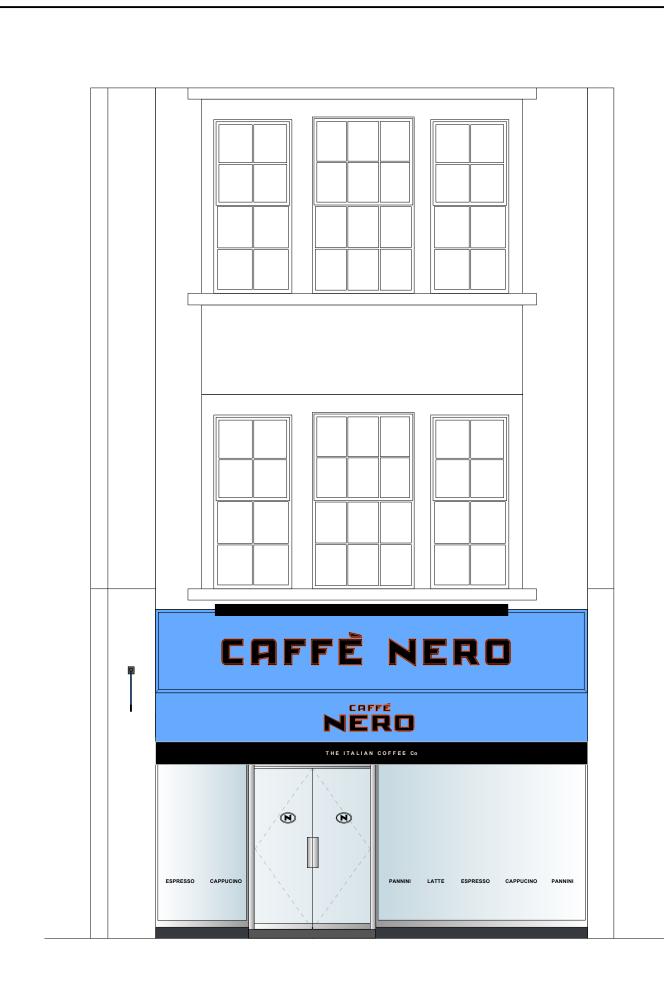

Caffe Nero

Project 167 Finchley Road, Swiss Cottage

Description

Existing Shopfront

Scale Drawn by 1/50 @ A3 RW

Drawing N°

CN599 - 600

Revision В