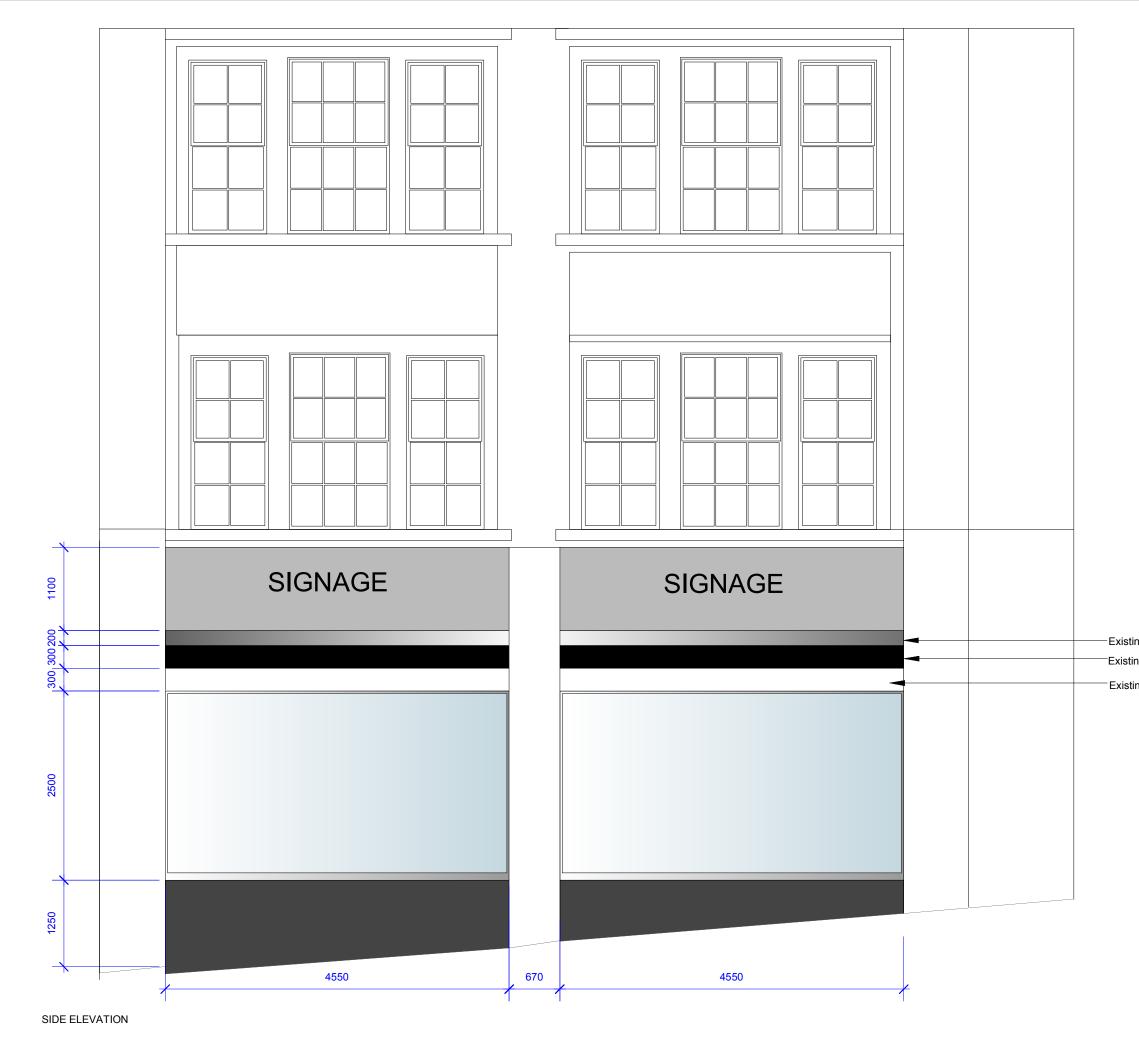

Existing metal panel

Existing recessed awning box

Existing light box

FRONT ELEVATION - Awnings Up

|                                                                                                                                                | Description                                                 | Drawn by<br>RW                                                                | Date                 |  |  |  |  |
|------------------------------------------------------------------------------------------------------------------------------------------------|-------------------------------------------------------------|-------------------------------------------------------------------------------|----------------------|--|--|--|--|
| A<br>B                                                                                                                                         | Decal height on side elevation<br>Signage & Decal revisions | RW                                                                            | 18.09.14<br>23.09.14 |  |  |  |  |
| C<br>D                                                                                                                                         | Chalk board<br>Notes added to drawing                       | JB<br>RW                                                                      | 24.09.14<br>01.10.14 |  |  |  |  |
| E                                                                                                                                              | Upper floors added to drawing.                              | MS                                                                            | 10.10.14             |  |  |  |  |
| F                                                                                                                                              | Section through shopfront                                   | RW                                                                            | 14.10.14             |  |  |  |  |
|                                                                                                                                                |                                                             |                                                                               |                      |  |  |  |  |
|                                                                                                                                                |                                                             |                                                                               |                      |  |  |  |  |
|                                                                                                                                                |                                                             |                                                                               |                      |  |  |  |  |
|                                                                                                                                                |                                                             |                                                                               |                      |  |  |  |  |
|                                                                                                                                                |                                                             |                                                                               |                      |  |  |  |  |
|                                                                                                                                                |                                                             |                                                                               |                      |  |  |  |  |
|                                                                                                                                                |                                                             |                                                                               |                      |  |  |  |  |
|                                                                                                                                                |                                                             |                                                                               |                      |  |  |  |  |
|                                                                                                                                                |                                                             |                                                                               |                      |  |  |  |  |
|                                                                                                                                                |                                                             |                                                                               |                      |  |  |  |  |
|                                                                                                                                                |                                                             |                                                                               |                      |  |  |  |  |
|                                                                                                                                                |                                                             |                                                                               |                      |  |  |  |  |
| Note                                                                                                                                           | 5                                                           |                                                                               |                      |  |  |  |  |
|                                                                                                                                                | s drawing represents                                        | a ner                                                                         | ormance              |  |  |  |  |
| guio                                                                                                                                           | de upon which the                                           |                                                                               |                      |  |  |  |  |
|                                                                                                                                                | tractor/subcontractor<br>her working drawings               |                                                                               |                      |  |  |  |  |
| Incl                                                                                                                                           | ude all necessary tole                                      | erance                                                                        | es prior             |  |  |  |  |
|                                                                                                                                                |                                                             |                                                                               |                      |  |  |  |  |
|                                                                                                                                                | ntractor to must under<br>vey of the area to esta           |                                                                               |                      |  |  |  |  |
| dim                                                                                                                                            | ensions & ensure ac                                         |                                                                               |                      |  |  |  |  |
| out.                                                                                                                                           |                                                             |                                                                               |                      |  |  |  |  |
|                                                                                                                                                | vise on suitability of al<br>wn to ensure structur          |                                                                               |                      |  |  |  |  |
|                                                                                                                                                | e and economy of co                                         |                                                                               |                      |  |  |  |  |
| Ref                                                                                                                                            | er to digital master ar                                     | twork                                                                         | in                   |  |  |  |  |
|                                                                                                                                                | ard to all graphic worl                                     |                                                                               |                      |  |  |  |  |
|                                                                                                                                                |                                                             |                                                                               |                      |  |  |  |  |
|                                                                                                                                                |                                                             |                                                                               |                      |  |  |  |  |
|                                                                                                                                                |                                                             |                                                                               |                      |  |  |  |  |
|                                                                                                                                                |                                                             |                                                                               |                      |  |  |  |  |
|                                                                                                                                                |                                                             |                                                                               |                      |  |  |  |  |
|                                                                                                                                                |                                                             |                                                                               |                      |  |  |  |  |
|                                                                                                                                                |                                                             |                                                                               |                      |  |  |  |  |
|                                                                                                                                                |                                                             |                                                                               |                      |  |  |  |  |
|                                                                                                                                                |                                                             |                                                                               |                      |  |  |  |  |
|                                                                                                                                                |                                                             |                                                                               |                      |  |  |  |  |
|                                                                                                                                                |                                                             |                                                                               |                      |  |  |  |  |
|                                                                                                                                                | ASE                                                         | 21111                                                                         | <sub>т</sub>         |  |  |  |  |
|                                                                                                                                                | ASI                                                         |                                                                               | .1                   |  |  |  |  |
|                                                                                                                                                |                                                             |                                                                               |                      |  |  |  |  |
|                                                                                                                                                |                                                             | _1                                                                            | _                    |  |  |  |  |
|                                                                                                                                                | <b>edro</b>                                                 | ЭK                                                                            |                      |  |  |  |  |
| Bed                                                                                                                                            | rock Design Consultants L                                   | .td                                                                           | -                    |  |  |  |  |
| 2nd<br>NN1                                                                                                                                     | rock Design Consultants L<br>Floor, 39 Gold Street, Nor     | thampte                                                                       | on,                  |  |  |  |  |
| ТО                                                                                                                                             | 1604 250002                                                 |                                                                               |                      |  |  |  |  |
|                                                                                                                                                | 1604 250003<br>@bedrockdesign.co.uk                         |                                                                               |                      |  |  |  |  |
| Clier                                                                                                                                          | nt                                                          |                                                                               |                      |  |  |  |  |
|                                                                                                                                                | ffe Nero                                                    |                                                                               |                      |  |  |  |  |
| Proje                                                                                                                                          | Project                                                     |                                                                               |                      |  |  |  |  |
| Project<br>167 Finchley Road, Swiss Cottage                                                                                                    |                                                             |                                                                               |                      |  |  |  |  |
| Description                                                                                                                                    |                                                             |                                                                               |                      |  |  |  |  |
|                                                                                                                                                |                                                             |                                                                               |                      |  |  |  |  |
| Proposed Shopfront                                                                                                                             |                                                             |                                                                               |                      |  |  |  |  |
|                                                                                                                                                |                                                             |                                                                               |                      |  |  |  |  |
| Scal                                                                                                                                           | e Drawn by                                                  | Date                                                                          |                      |  |  |  |  |
|                                                                                                                                                | 0@A3 RW                                                     |                                                                               | 9/2014               |  |  |  |  |
| Drav                                                                                                                                           | ving N°                                                     | Revis                                                                         | ion                  |  |  |  |  |
|                                                                                                                                                | 1599 - 602                                                  | F                                                                             |                      |  |  |  |  |
|                                                                                                                                                |                                                             |                                                                               |                      |  |  |  |  |
| This drawing is the copyright of Bedrock Design<br>Consultants Ltd. This drawing cannot be copied,<br>reproduced, retained or disclosed to any |                                                             |                                                                               |                      |  |  |  |  |
| repro                                                                                                                                          | unauthorised person without prior permission in             |                                                                               |                      |  |  |  |  |
| unau                                                                                                                                           | thorised person without pri-                                | unauthorised person without prior permission in<br>writing from the designer. |                      |  |  |  |  |
| unau                                                                                                                                           | tnorised person without pri                                 | or perm                                                                       | 1331011111           |  |  |  |  |