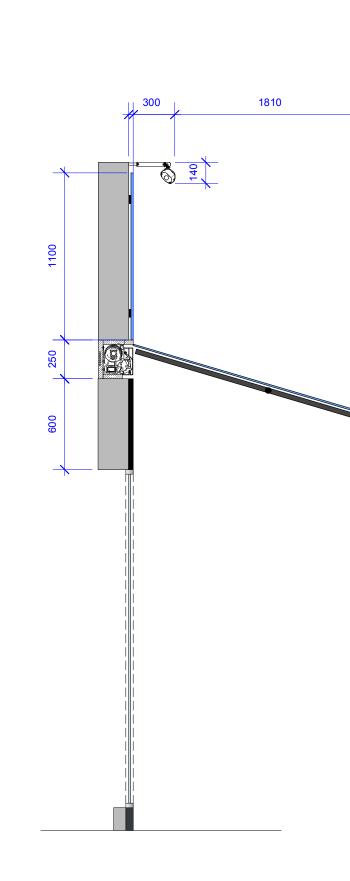

FRONT ELEVATION - Awnings Down

SHOPFRONT SECTION SCALE 1:25 @ A3

| A<br>B<br>C<br>D<br>E<br>F                                                                                                                                                                                                                     | Description<br>Decal height on side elevation<br>Signage & Decal revisions<br>Chalk board<br>Notes added to drawing<br>Upper floors added to drawing.<br>Section through shop front         | Drawn by<br>RW<br>RW<br>JB<br>RW<br>MS<br>RW | y Date<br>18.09.14<br>23.09.14<br>24.09.14<br>01.10.14<br>10.10.14<br>14.10.14 |
|------------------------------------------------------------------------------------------------------------------------------------------------------------------------------------------------------------------------------------------------|---------------------------------------------------------------------------------------------------------------------------------------------------------------------------------------------|----------------------------------------------|--------------------------------------------------------------------------------|
|                                                                                                                                                                                                                                                |                                                                                                                                                                                             |                                              |                                                                                |
|                                                                                                                                                                                                                                                |                                                                                                                                                                                             |                                              |                                                                                |
|                                                                                                                                                                                                                                                |                                                                                                                                                                                             |                                              |                                                                                |
|                                                                                                                                                                                                                                                |                                                                                                                                                                                             |                                              |                                                                                |
| guio<br>con<br>his/<br>Incl                                                                                                                                                                                                                    | s<br>s drawing represent<br>de upon which the<br>tractor/subcontractc<br>her working drawing<br>ude all necessary to<br>nanufacture and ins                                                 | or must<br>gs & de<br>oleranc                | base<br>tails.<br>es pric                                                      |
| Contractor to must undertake a full<br>survey of the area to establish all<br>dimensions & ensure accurate settir<br>out.<br>Advise on suitability of all details<br>shown to ensure structural stability,<br>ease and economy of construction |                                                                                                                                                                                             |                                              |                                                                                |
|                                                                                                                                                                                                                                                |                                                                                                                                                                                             |                                              | Refer to digital master artwork in regard to all graphic work shown            |
| reg                                                                                                                                                                                                                                            | ard to all graphic wo                                                                                                                                                                       | 11 3110                                      | VVII                                                                           |
| reg                                                                                                                                                                                                                                            | ard to all graphic wo                                                                                                                                                                       |                                              | vvii                                                                           |
| reg                                                                                                                                                                                                                                            | ard to all graphic wo                                                                                                                                                                       |                                              | WII                                                                            |
| reg                                                                                                                                                                                                                                            | ard to all graphic wo                                                                                                                                                                       |                                              | vvii                                                                           |
| reg                                                                                                                                                                                                                                            | ard to all graphic wo                                                                                                                                                                       | in Sho                                       | vvii                                                                           |
| reg                                                                                                                                                                                                                                            | ard to all graphic wo                                                                                                                                                                       | in Sho                                       | vvii                                                                           |
| reg                                                                                                                                                                                                                                            |                                                                                                                                                                                             |                                              |                                                                                |
| reg                                                                                                                                                                                                                                            |                                                                                                                                                                                             | BUIL                                         |                                                                                |
|                                                                                                                                                                                                                                                |                                                                                                                                                                                             | BUIL                                         |                                                                                |
| k                                                                                                                                                                                                                                              | AS<br><b>Seciro</b>                                                                                                                                                                         | BUIL                                         | -T                                                                             |
| Bed<br>2nd<br>NNT<br>T 0<br>F 0                                                                                                                                                                                                                | AS<br>Deciro<br>rock Design Consultants<br>Floor, 39 Gold Street, No<br>1 IRA<br>1604 250002<br>1604 250002                                                                                 | BUIL                                         | -T                                                                             |
| Bed<br>NNT<br>T 0<br>F 0<br>Clies                                                                                                                                                                                                              | AS<br><b>Deciro</b><br>rock Design Consultants<br>Floor, 39 Gold Street, No<br>1 IRA<br>1604 250002<br>1604 250003<br>@bedrockdesign.co.uk                                                  | BUIL                                         | -T                                                                             |
| Bed<br>And<br>NN<br>T 00<br>info<br>Clien<br>Proj                                                                                                                                                                                              | AS<br>Decirco<br>rock Design Consultants<br>Floor, 39 Gold Street, No<br>1 RA<br>1604 250002<br>1604 250003<br>@bedrockdesign.co.uk<br>nt<br>ffe Nero<br>ect                                | BUIL<br>Ltd<br>uthampl                       | -T                                                                             |
| Bed<br>2nd<br>NN <sup>-</sup><br>T 0<br>info<br>Clie<br>Proj<br>167                                                                                                                                                                            | AS<br>Deciroo<br>rock Design Consultants<br>Floor, 39 Gold Street, No<br>1604 250003<br>@bedrockdesign.co.uk<br>nt<br>ffe Nero                                                              | BUIL<br>Ltd<br>uthampl                       | -T                                                                             |
| Bed<br>2nd<br>NN<br>F 0<br>info<br>Clier<br>Ca<br>Proj<br>167                                                                                                                                                                                  | AS<br>Design Consultants<br>Floor, 39 Gold Street, No<br>1604 250002<br>1604 250003<br>@bedrockdesign.co.uk<br>nt<br>ffe Nero<br>ed<br>Finchley Road, Swiss (                               | BUIL<br>Ltd<br>uthampl                       | -T                                                                             |
| Bed<br>2nd<br>NN <sup>-</sup><br>T 0 0<br>info<br>Cliei<br>Dess<br>Proj-<br>167<br>Scal                                                                                                                                                        | AS<br>Deciroto Consultants<br>Floor, 39 Gold Street, No<br>1 fBA<br>1604 250003<br>@bedrockdesign.co.uk<br>nt<br>ffe Nero<br>ect<br>Finchley Road, Swiss (<br>eription<br>Deposed Shopfront | BUIL<br>Cottage                              | _T                                                                             |
| Bed<br>2nd<br>NN<br>T 0 0<br>info<br>Clier<br>Proj<br>167<br>Des<br>Scal<br>1/5<br>Draw                                                                                                                                                        | AS Consultants Filor, 39 Gold Street, No 1604 250003 @bedrockdesign.co.uk nt ffe Nero ect Finchley Road, Swiss ( cription coposed Shopfront e Drawn by                                      | BUIL<br>Cottage                              | _T<br>(<br>ton,<br>09/20<br>sion                                               |