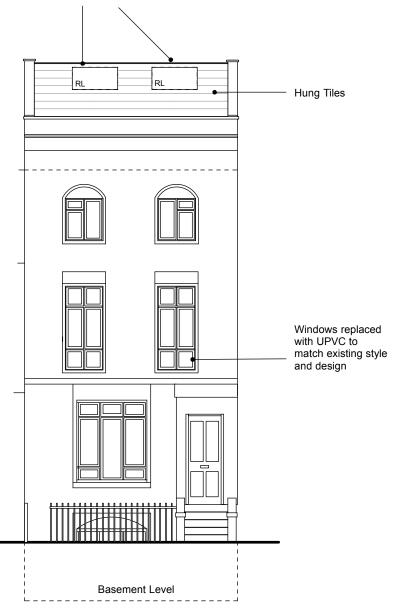

THIS DRAWING IS NOT FOR CONSTRUCTION, ONLY FOR PLANNING AND BUILDING REGULATIONS PURPOSES. ALL CONTRACTORS ARE REMINDED THAT ALL MEASUREMENTS SHOULD BE CHECKED ON SITE, PRIOR TO ORDERING MATERIALS

Rooflights

Proposed Front Scale: 1:100

SCALE

2 3

 Show Name

 127 malden road

 Reference
 Drawn By
 Date

 MR/Resub/006
 RM
 14/10/2014

 CAD File Name