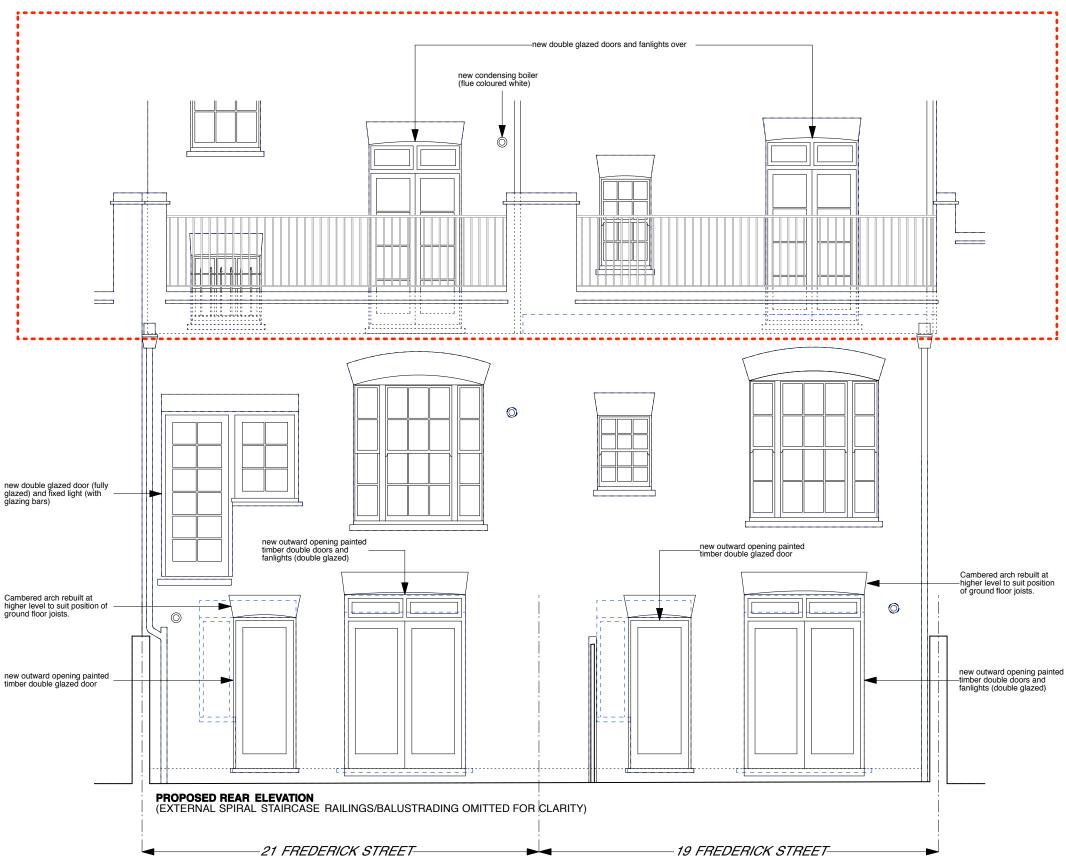

## PROPOSED ALTERATION TO FIRST FLOOR FLAT

| PROJECT 5<br>ARCHITECTURE LLP<br>8 Waterson Street<br>London E2 8HL<br>T: +44 (0)20 7739 9131<br>F: +44 (0)20 7739 3687<br>E: info@p5a.co.uk | <sup>P</sup> 19 & 21 FREDERICK STREET, LONDON WC1X 0NF | scale<br>1:50 @ A3 | <sup>drawn</sup><br>SA | drawing no.<br>6214-FS19+21-P08-<br>1FF |
|----------------------------------------------------------------------------------------------------------------------------------------------|--------------------------------------------------------|--------------------|------------------------|-----------------------------------------|
|                                                                                                                                              | PROPOSED REAR ELEVATION (PART ONLY)                    | date<br>SEPT 2014  | checked<br>XX          |                                         |