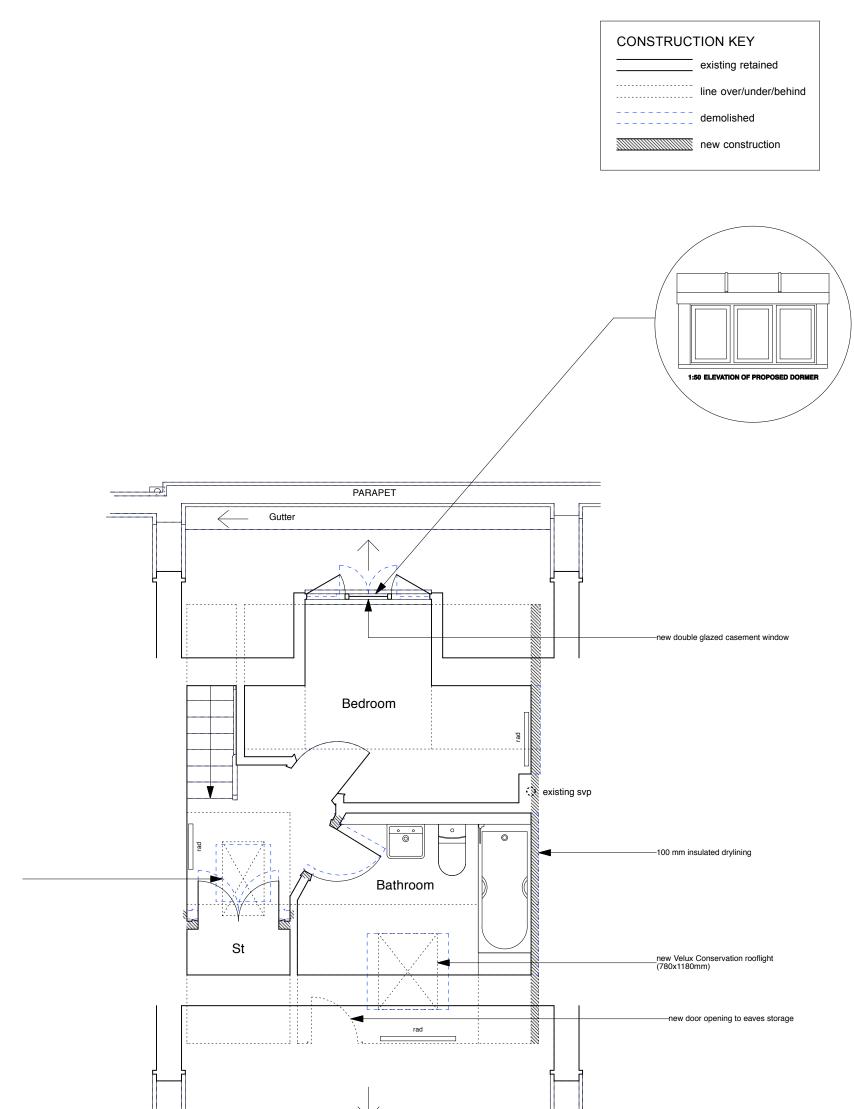

NOTE:

All ceiling plasterboard to be replaced (1/2 hour fire resisting) on resilient bars.

All internal doors to be renewed as solid timber flush fire doors.

| PROJECT 5<br>ARCHITECTURE LLP<br>8 Waterson Street<br>London E2 8HL<br>T: +44 (0)20 7739 9131<br>F: +44 (0)20 7739 3687<br>E: info@p5a.co.uk | job title<br>62 FREDERICK STREET, LONDON WC1X 0ND | <sup>scale</sup><br>1:50 @ A3 | <sup>drawn</sup> | drawing no.<br>6214-FS62-P05 |
|----------------------------------------------------------------------------------------------------------------------------------------------|---------------------------------------------------|-------------------------------|------------------|------------------------------|
|                                                                                                                                              | <sup>drawing</sup><br>THIRD FLOOR PLAN - PROPOSED | <sup>date</sup><br>JULY 2014  | checked          |                              |