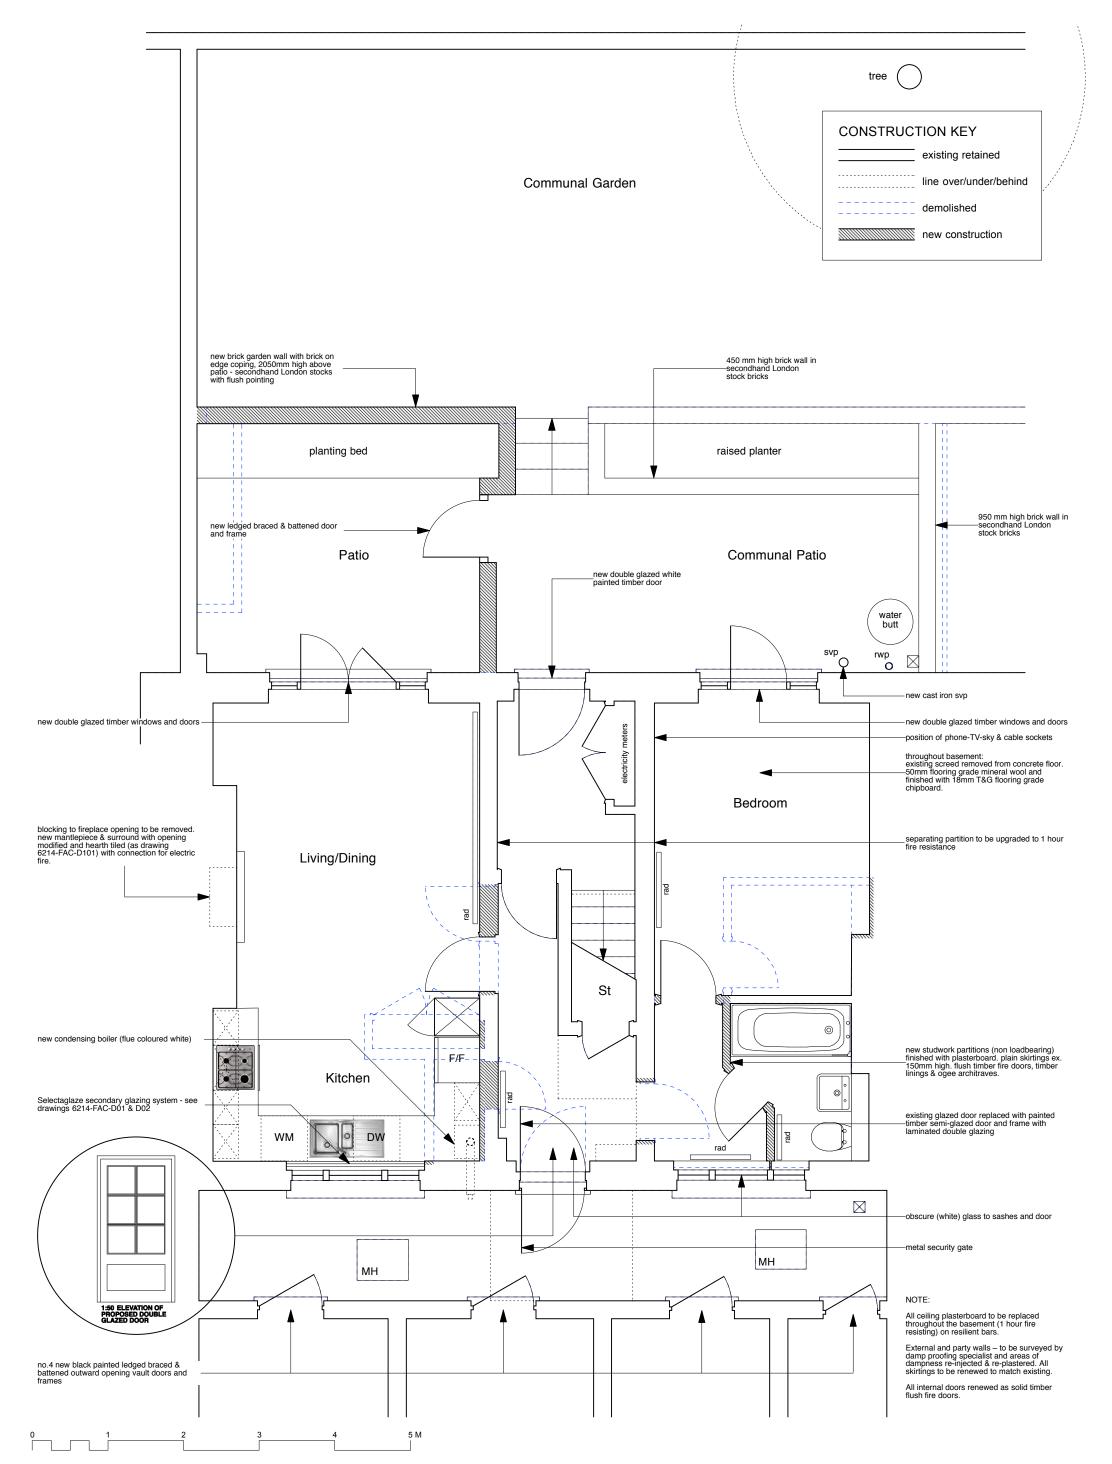

| project5<br>ARCHITECTURE | PROJECT 5<br>ARCHITECTURE LLP<br>8 Waterson Street<br>London E2 8HL   | job title<br>11 AMPTON STREET, LONDON WC1X 0LT | <sup>scale</sup><br>1:50 @ A3 | <sup>drawn</sup> | drawing no.<br>6214-AS11-P01 |
|--------------------------|-----------------------------------------------------------------------|------------------------------------------------|-------------------------------|------------------|------------------------------|
|                          | T: +44 (0)20 7739 9131<br>F: +44 (0)20 7739 3687<br>E: info@p5a.co.uk | <sup>drawing</sup><br>BASEMENT PLAN - PROPOSED | <sub>date</sub><br>JUNE 2014  | checked          |                              |