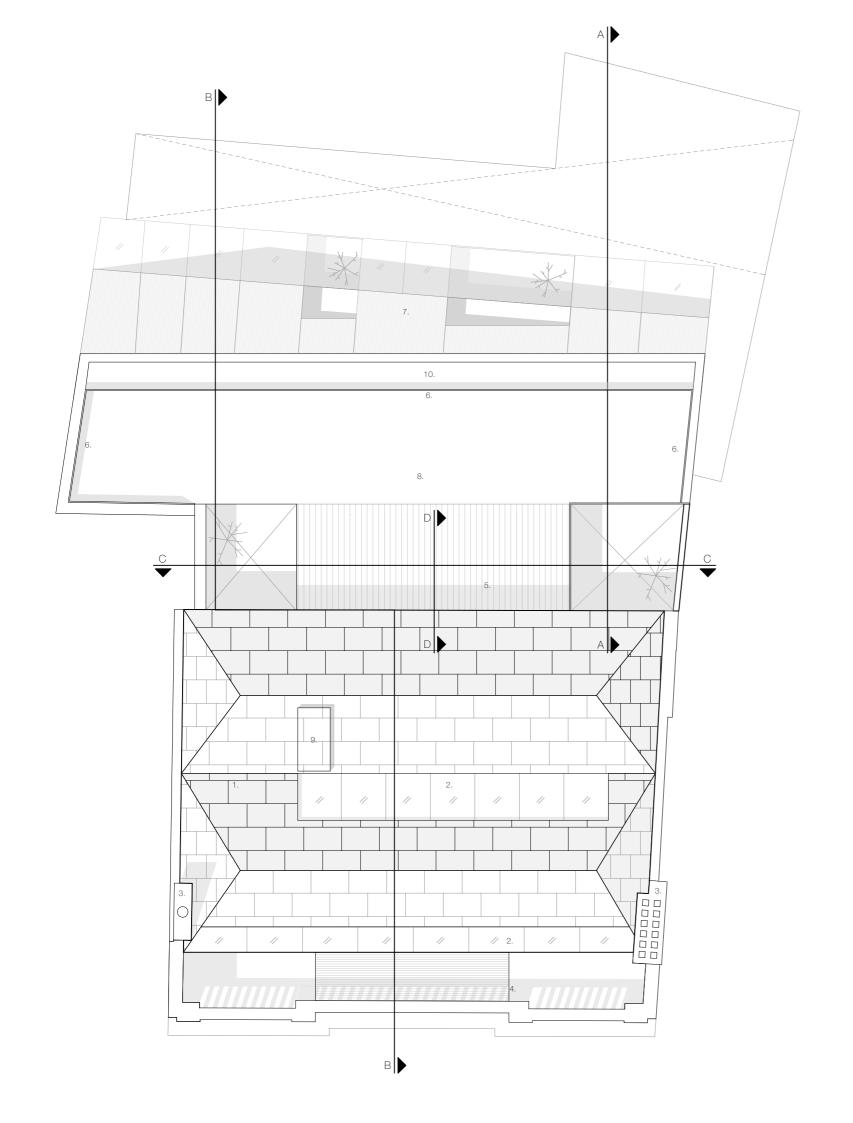

## PROPOSED ROOF PLAN

PROJECT:

**GREAT QUEEN STREET** 

SCALE
1:100@A3

DRGNO:
0054\_GA\_8

DRAWN: CHECKED: DATE:
AS KP 09/10/2014

## NOTES:

- 1. Proposed slate butterfly roof to replace existing butterfly roof.
- 2. Glazed Roof light to serve accomodation below.
- 3.Existing chimney retained.
- 4. Roof terrace behind Existing parapet below
- 5. Glazed connecting 'bridge' below.
- 6. Set back frameless glazed balustrade to prevent overlooking and maintain a lower roof parapet edge combined with a planter to provide visual amenity.
- 7. Opaque glazed privacy screen from below. Level of opacity will ensure discretion and privacy are maintained.
- ${\it 8. External roof garden with bio diversity roof.}\\$
- 9. Slate finished vent tile. Projects 150mm above roof surface and is located in the valley of the roof to remain discreet.
- 10. Planter with greenery for additional privacy to roof garden and to provide the visual amenity to the neighbouring buildings.