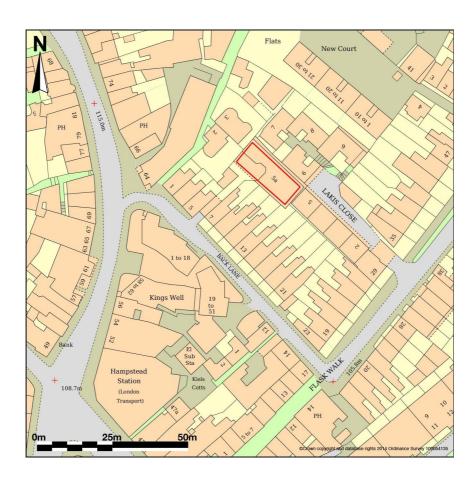

Map shows area bounded by: 526357.3,185749.3,526498.7,185890.7 (at a scale of 1:1250) The representation of a road, track or path is no evidence of a right of way. The representation of features as lines is no evidence of a property boundary.

Produced on 17 October 2014 from the Ordnance Survey National Geographic Database and incorporating surveyed revision available at this date. Reproduction in whole or part is prohibited without the prior permission of Ordnance Survey. © Crown copyright 2014. Supplied by UKPlanningMaps.com a licensed Ordnance Survey partner (100054135). Unique plan reference: p2/19392/25866

Ordnance Survey and the OS Symbol are registered trademarks of Ordnance Survey, the national mapping agency of Great Britain. UKPlanningMaps logo and other designs are Copyright © copla ltd 2014