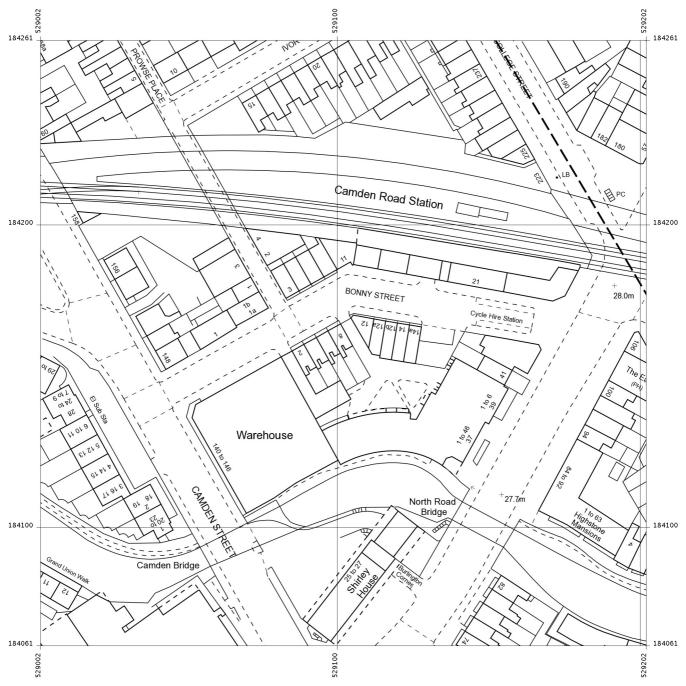

Produced 18 Oct 2014 from the Ordnance Survey National Geographic Database and incorporating surveyed revision available at this date. Reproduction in whole or part is prohibited without the prior permission of Ordnance Survey. © Crown Copyright 2014.

Ordnance Survey and the OS Symbol are registered trademarks of Ordnance Survey, the national mapping agency of Great Britain.

The representation of a road, track or path is no evidence of a right of way. The representation of features as lines is no evidence of a property boundary.

N 8, Bonny St, London NW1 9PG

Supplied by: **Stanfords 18 Oct 2014** Stanfords Ordnance Survey Partner Licence: 100035409

Order Licence Reference: OI771360 Centre coordinates: 529102 184161