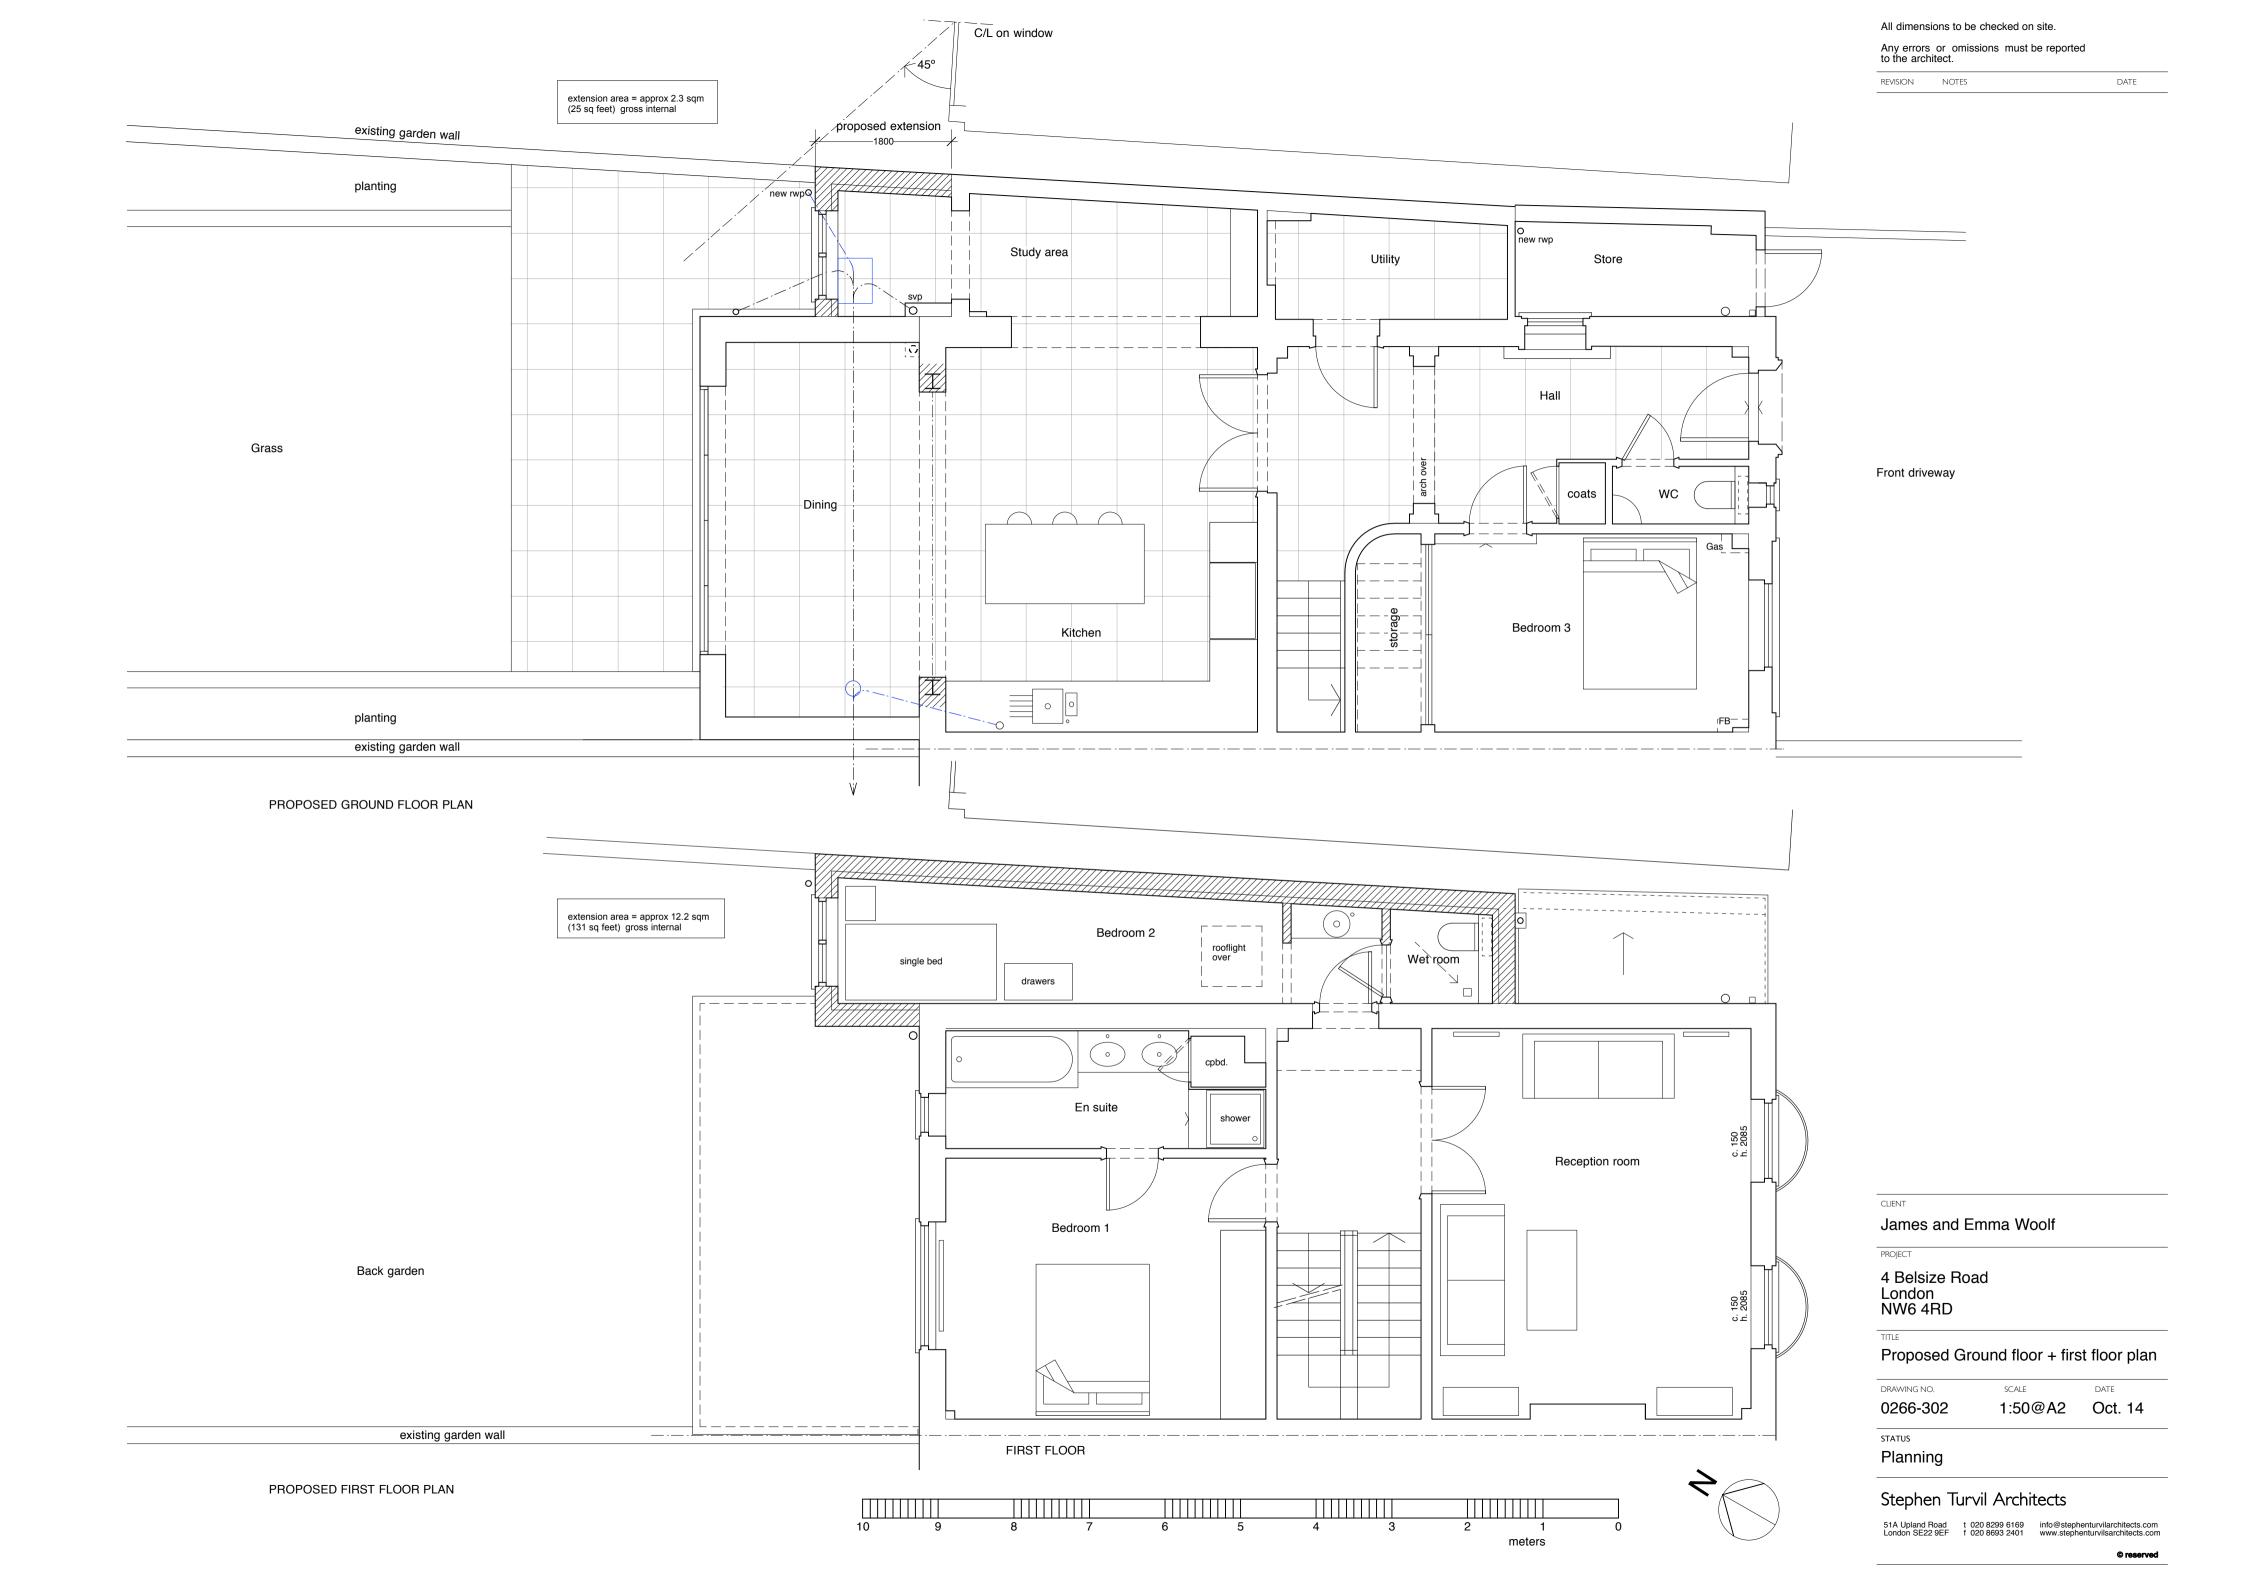

All dimensions to be checked on site.



PROPOSED REAR ELEVATION

## EXTERNAL FINISHES

- New brick outer wall to proposed side extension, brick to match main house
- ② Single ply dark grey membrane roof, laid to fall to new hoppers, one to front and one the rear of the extension
- ③ VELUX flat roof window 1 no. to new roof over proposed bedroom
- 4 Concrete coping stone to parapet wall
- (5) New black plastic rainwater goods to side extension
- 6 New UPVC double glazed windows, design to match existing



James and Emma Woolf

All dimensions to be checked on site.

revision notes

Any errors or omissions must be reported to the architect.

DATE

PROJECT

4 Belsize Road London NW6 4RD

Proposed Front and rear elevation

DRAWING NO. SCALE 0266-304 1:50@A2 Oct. 14

STATUS Planning

Steph