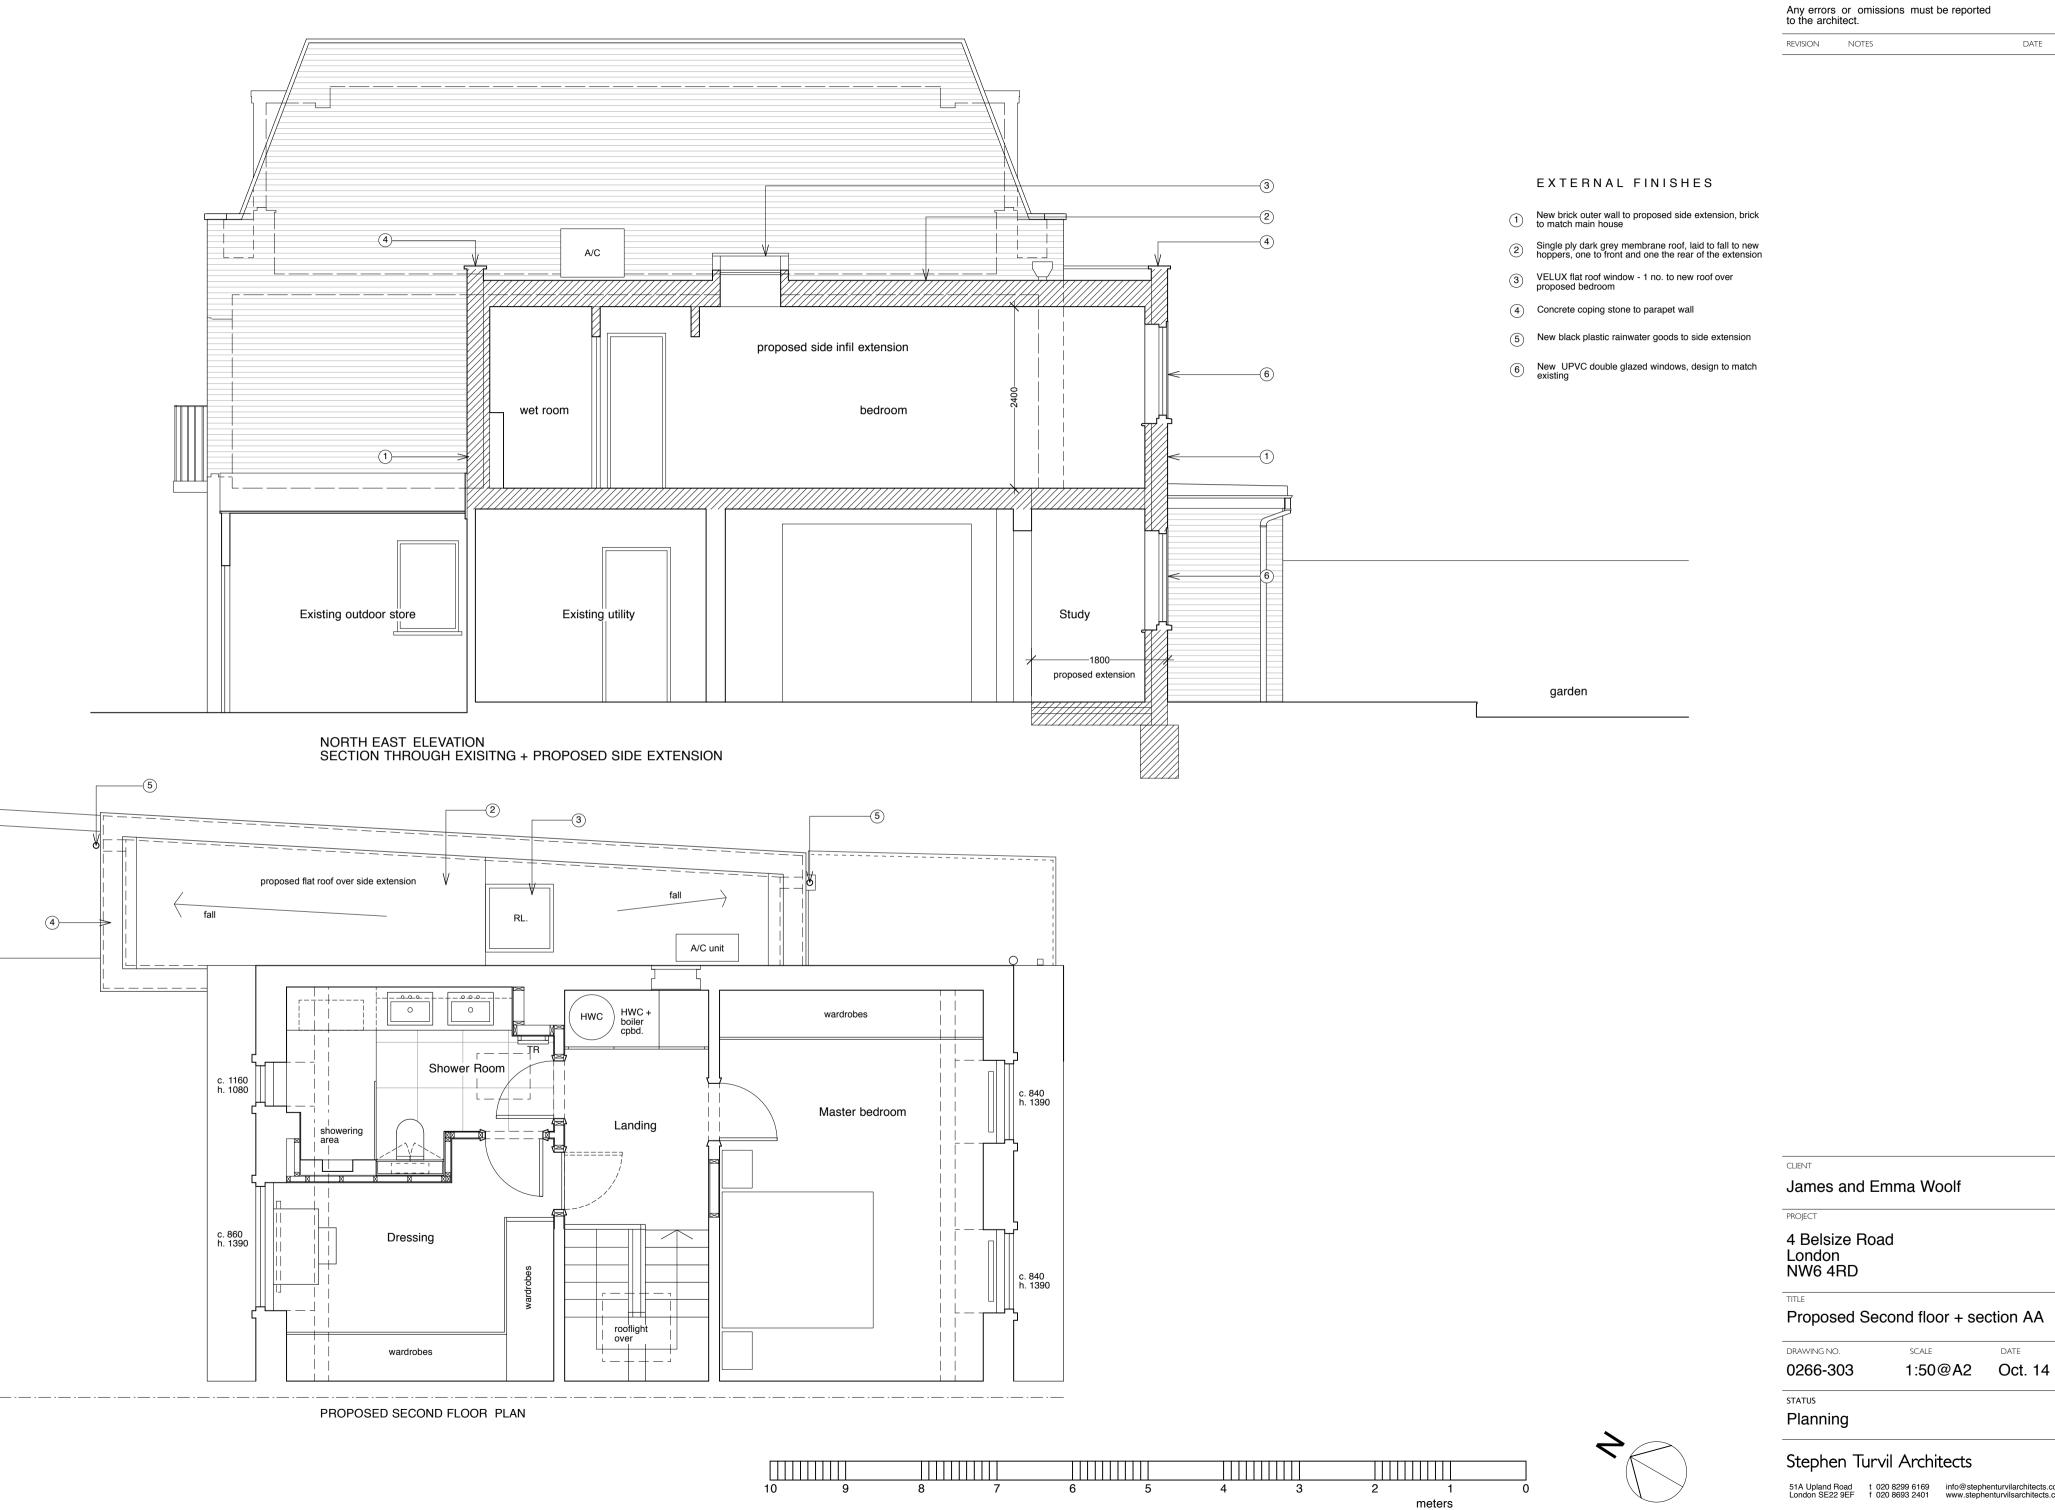

## EXTERNAL FINISHES

- New brick outer wall to proposed side extension, brick to match main house
- ② Single ply dark grey membrane roof, laid to fall to new hoppers, one to front and one the rear of the extension
- ③ VELUX flat roof window 1 no. to new roof over proposed bedroom
- 4 Concrete coping stone to parapet wall
- (5) New black plastic rainwater goods to side extension
- 6 New UPVC double glazed windows, design to match existing