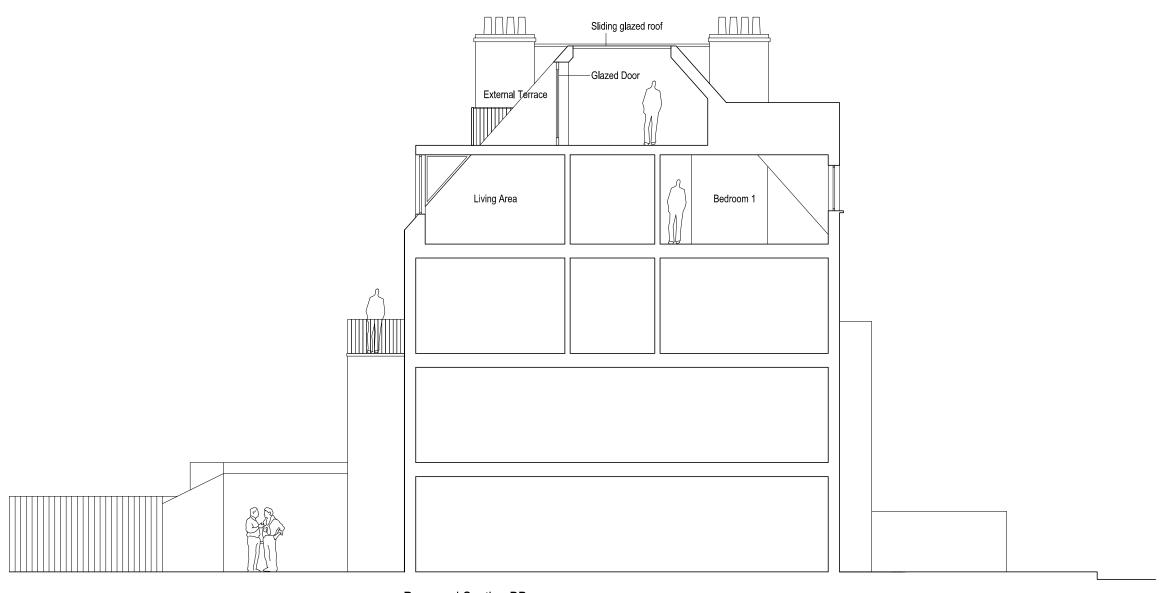

Proposed Section BB

Address:
75 Parliament Hill, Hampstead, London
NW3 2TH

Drawing name:
Proposed Section BB

| Drawing number: | <sub>Date:</sub> |
|-----------------|------------------|
| 011             | April '14        |
| Scale:          | Drawing Size:    |
| 1:100           | A3               |
| Job number:     | Revision:        |
| 003             | C                |