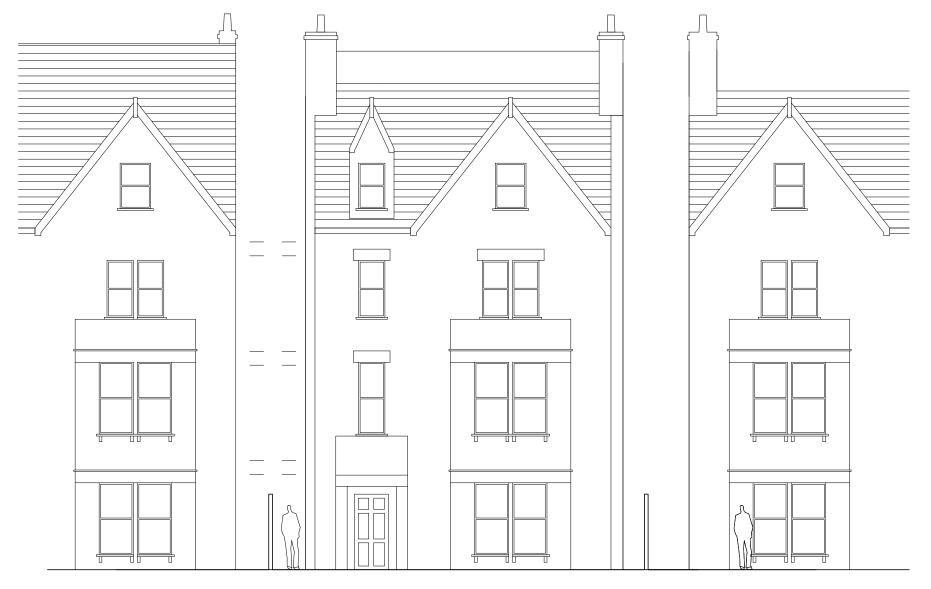

Existing Front Elevation

Address:
75 Parliament Hill, Hampstead, London
NW3 2TH

Drawing name:
Existing Front Elevation

| Drawing number:<br>004 | Date:<br>April '14  |  |
|------------------------|---------------------|--|
| Scale:<br>1:100        | Drawing Size:<br>A3 |  |
| Job number:<br>003     | Revision:<br>-      |  |