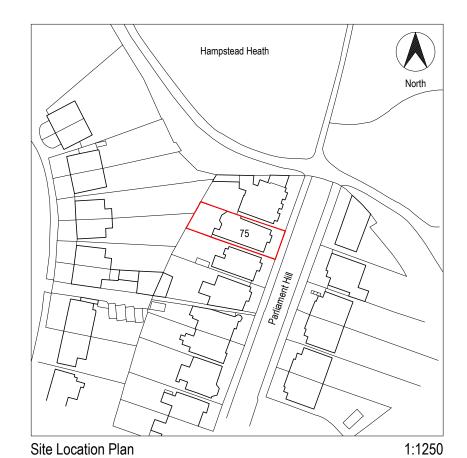

| Comment: | Date: | Спеск: | Revisea. |
|----------|-------|--------|----------|
|          |       |        |          |

Address:

75 Parliament Hill, Hampstead, London NW3 2TH

Drawing name:
Site Location Plan & Layout Plan