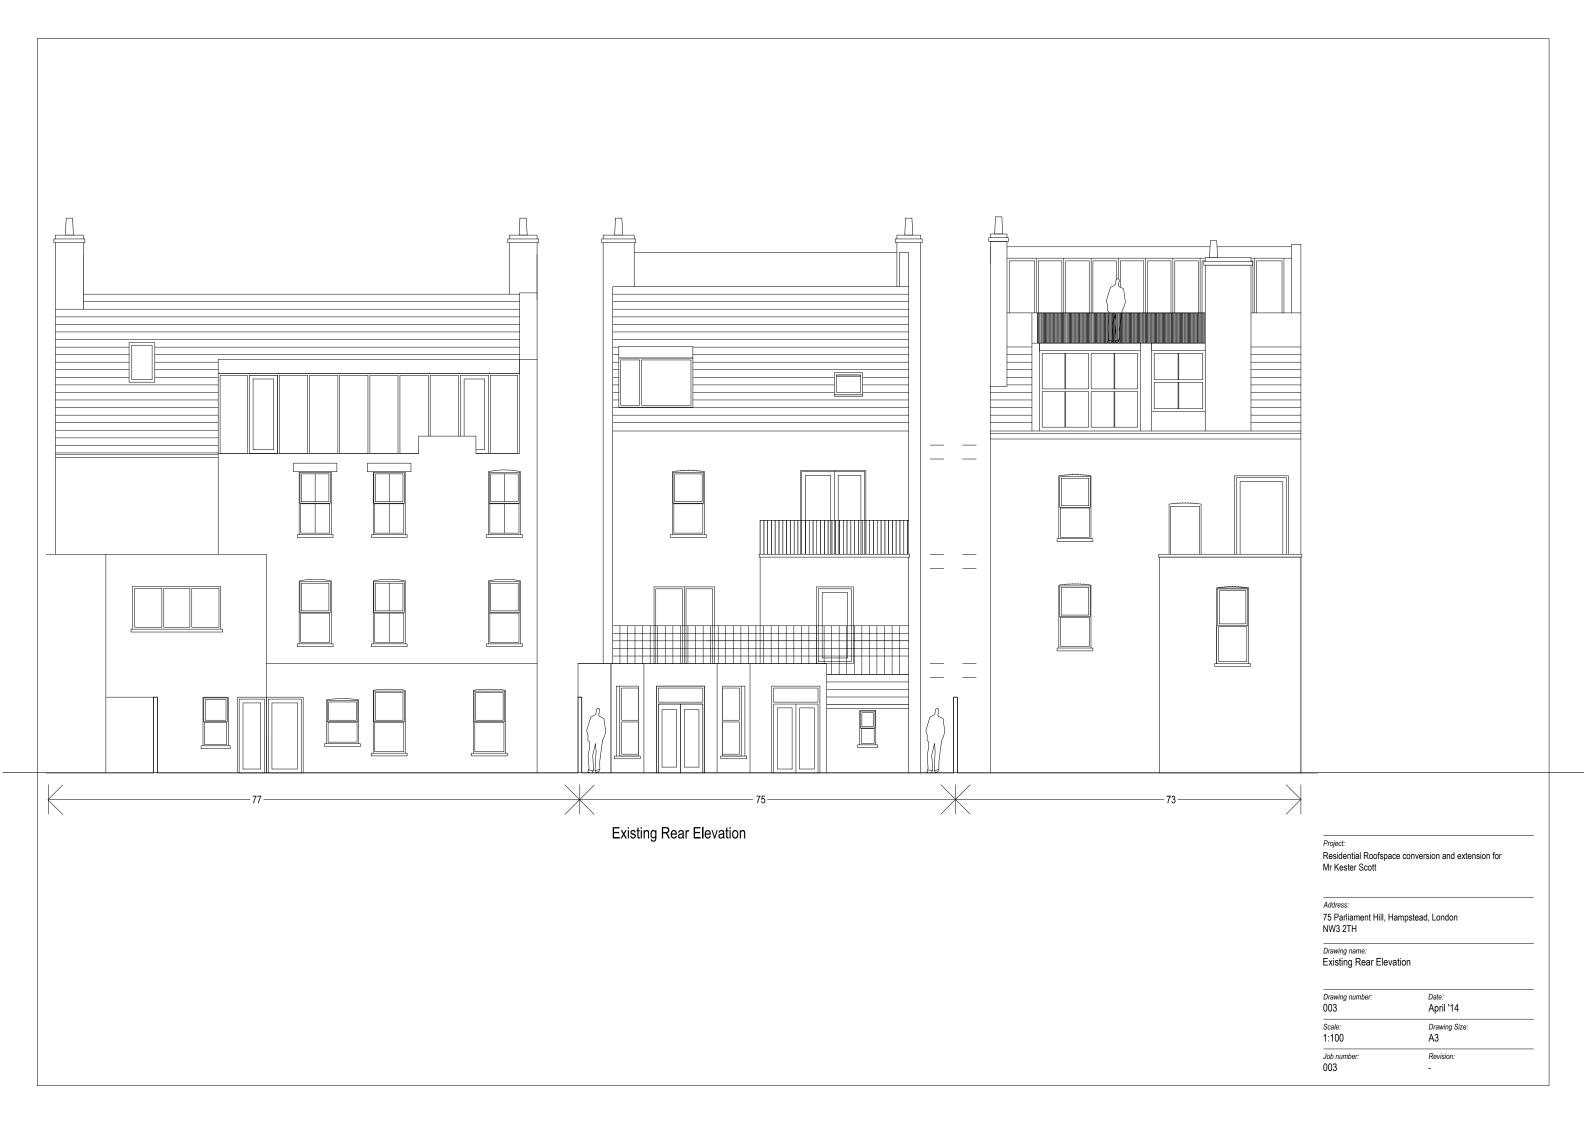

| Comment: | Date: | Спеск: | Revisea. |
|----------|-------|--------|----------|
|          |       |        |          |

Address:

75 Parliament Hill, Hampstead, London NW3 2TH

Drawing name:
Site Location Plan & Layout Plan

| Drawing number:<br>001 | <sub>Date:</sub><br>April. '14 |  |
|------------------------|--------------------------------|--|
| Scale:<br>varies       | Drawing Size:<br>A3            |  |
| Job number:<br>003     | Revision:<br>-                 |  |







Existing Front Elevation

Address:
75 Parliament Hill, Hampstead, London
NW3 2TH

Drawing name:
Existing Front Elevation

| Drawing number:<br>004 | Date:<br>April '14  |  |
|------------------------|---------------------|--|
| Scale:<br>1:100        | Drawing Size:<br>A3 |  |
| Job number:<br>003     | Revision:<br>-      |  |



Existing Side Elevation

Address:
75 Parliament Hill, Hampstead, London
NW3 2TH

Drawing name:
Existing Side Elevation

Drawing number: 005 Date: April '14 Scale: 1:100 Drawing Size: A3 Job number: Revision:



Existing Section BB

Address: 75 Parliament Hill, Hampstead, London NW3 2TH

Drawing name:
Existing Section BB

| Drawing number: | Date:<br>April '14 |
|-----------------|--------------------|
| Scale:          | Drawing Size:      |
| 1:100