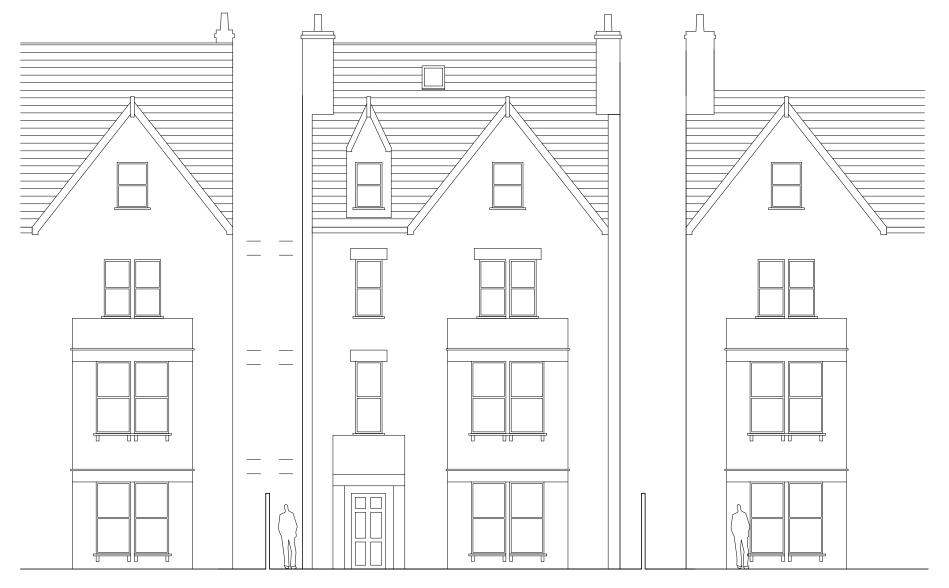

Proposed Front Elevation

Address:
75 Parliament Hill, Hampstead, London
NW3 2TH

Drawing name:
Proposed Front Elevation

| Drawing number: | Date:<br>April '14  |
|-----------------|---------------------|
| Scale:<br>1:100 | Drawing Size:<br>A3 |
| Job number:     | Revision:<br>B      |