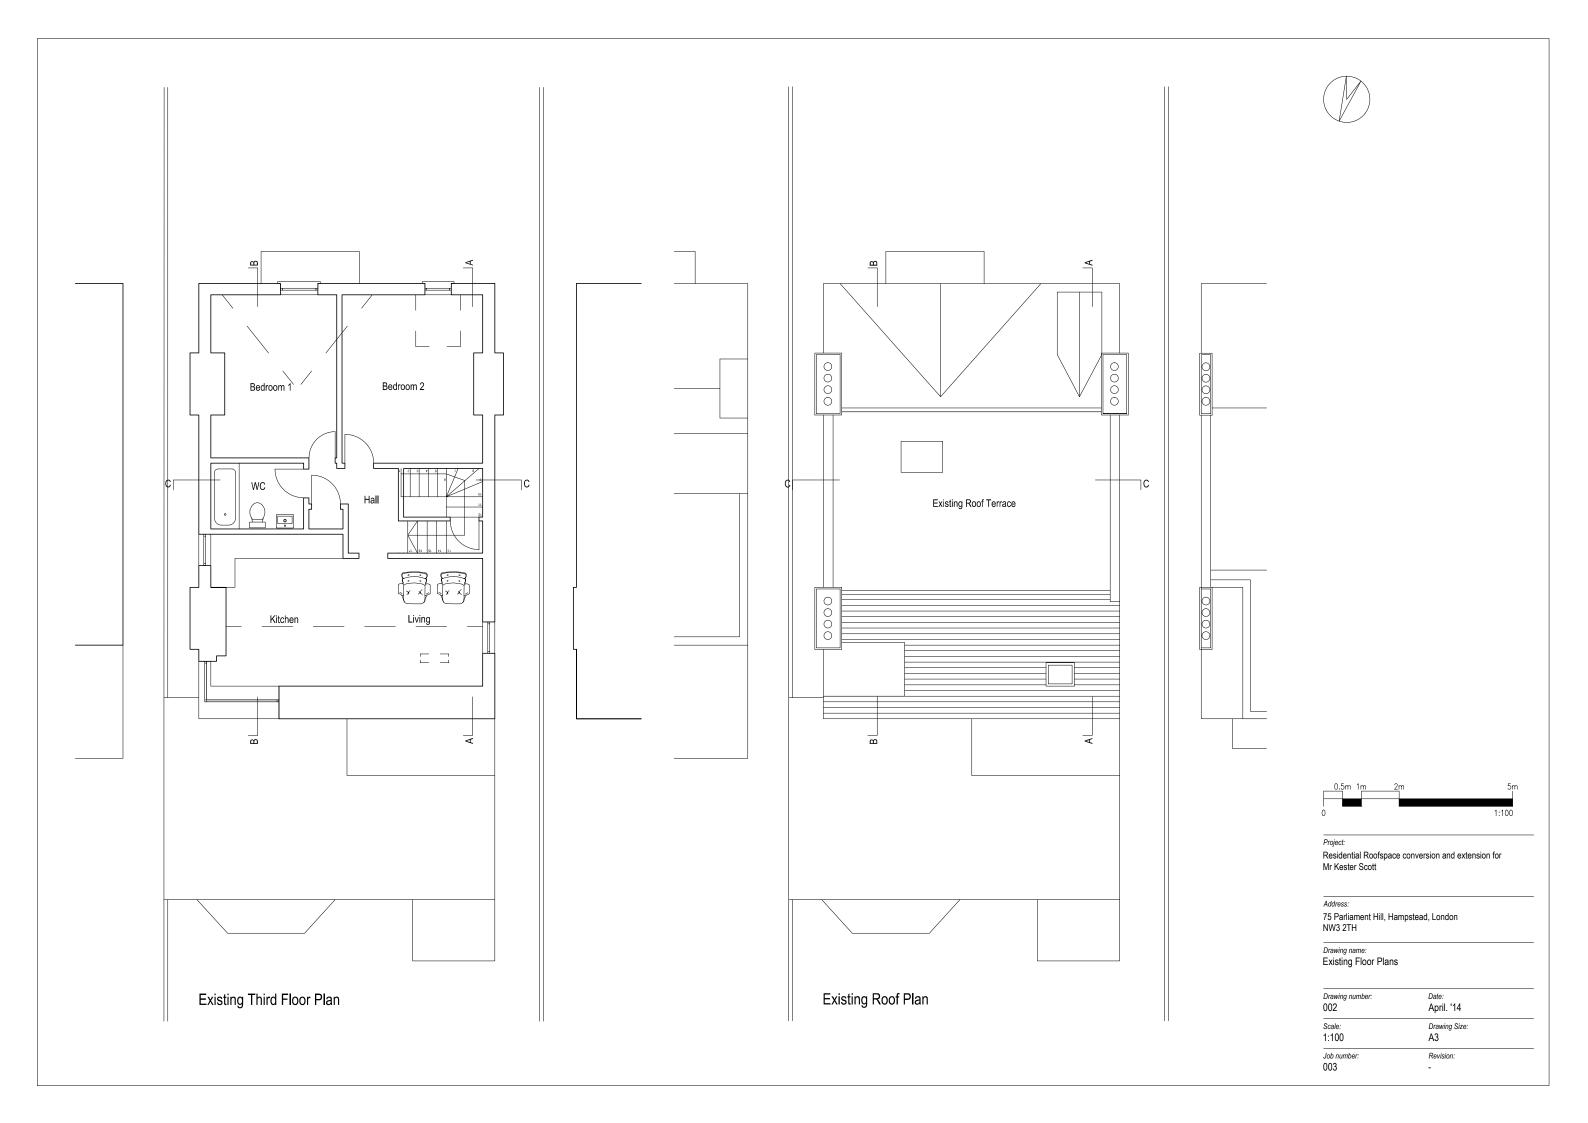

| Comment: | Date: | Спеск: | Revisea. |
|----------|-------|--------|----------|
|          |       |        |          |

Address:

75 Parliament Hill, Hampstead, London NW3 2TH

Drawing name:
Site Location Plan & Layout Plan

| Drawing number:<br>001 | <sub>Date:</sub><br>April. '14 |  |
|------------------------|--------------------------------|--|
| Scale:<br>varies       | Drawing Size:<br>A3            |  |
| Job number:<br>003     | Revision:<br>-                 |  |







Existing Front Elevation

Address:
75 Parliament Hill, Hampstead, London
NW3 2TH

Drawing name:
Existing Front Elevation

| Drawing number:<br>004 | Date:<br>April '14  |  |
|------------------------|---------------------|--|
| Scale:<br>1:100        | Drawing Size:<br>A3 |  |
| Job number:<br>003     | Revision:<br>-      |  |



Existing Side Elevation

Address:
75 Parliament Hill, Hampstead, London
NW3 2TH

Drawing name:
Existing Side Elevation

Drawing number: 005 Date: April '14 Scale: 1:100 Drawing Size: A3 Job number: Revision:



Existing Section BB

Address: 75 Parliament Hill, Hampstead, London NW3 2TH

Drawing name:
Existing Section BB

| Drawing number: | Date:<br>April '14 |
|-----------------|--------------------|
| Scale:          | Drawing Size:      |
| 1:100