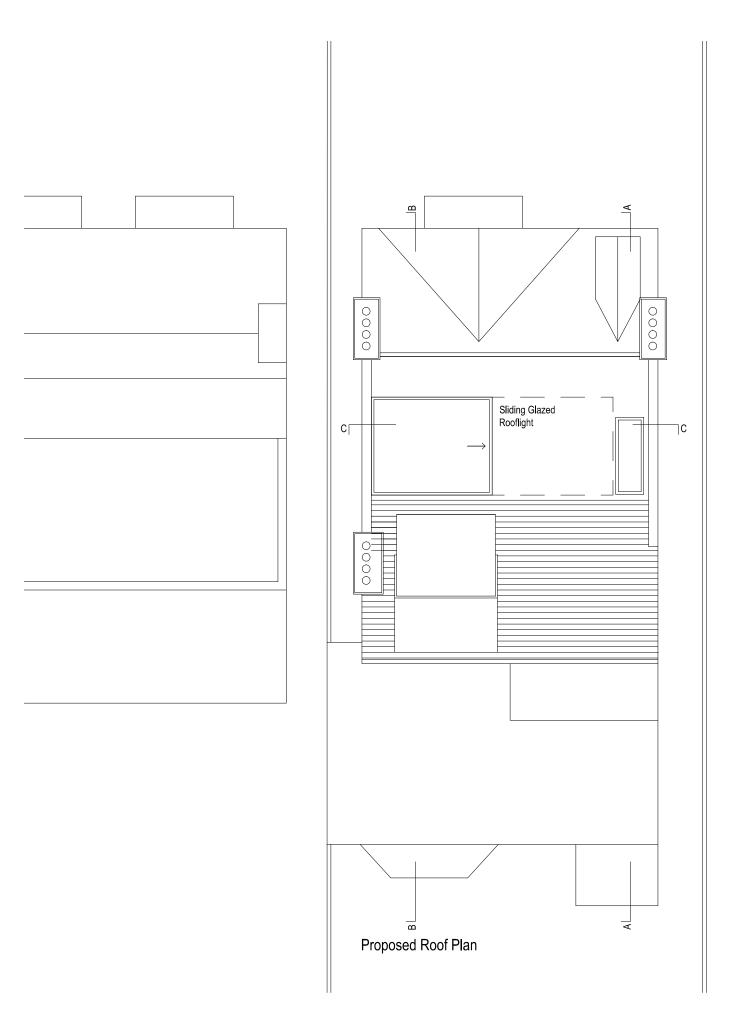

Project:

Residential Roofspace conversion and extension for Mr Kester Scott

Address:

75 Parliament Hill, Hampstead, London NW3 2TH

Drawing name:
Proposed Roof Plan

| Drawing number:<br>012 | Date:<br>April '13  |  |
|------------------------|---------------------|--|
| Scale:<br>1:100        | Drawing Size:<br>A3 |  |
| Job number:<br>003     | Revision:<br>C      |  |