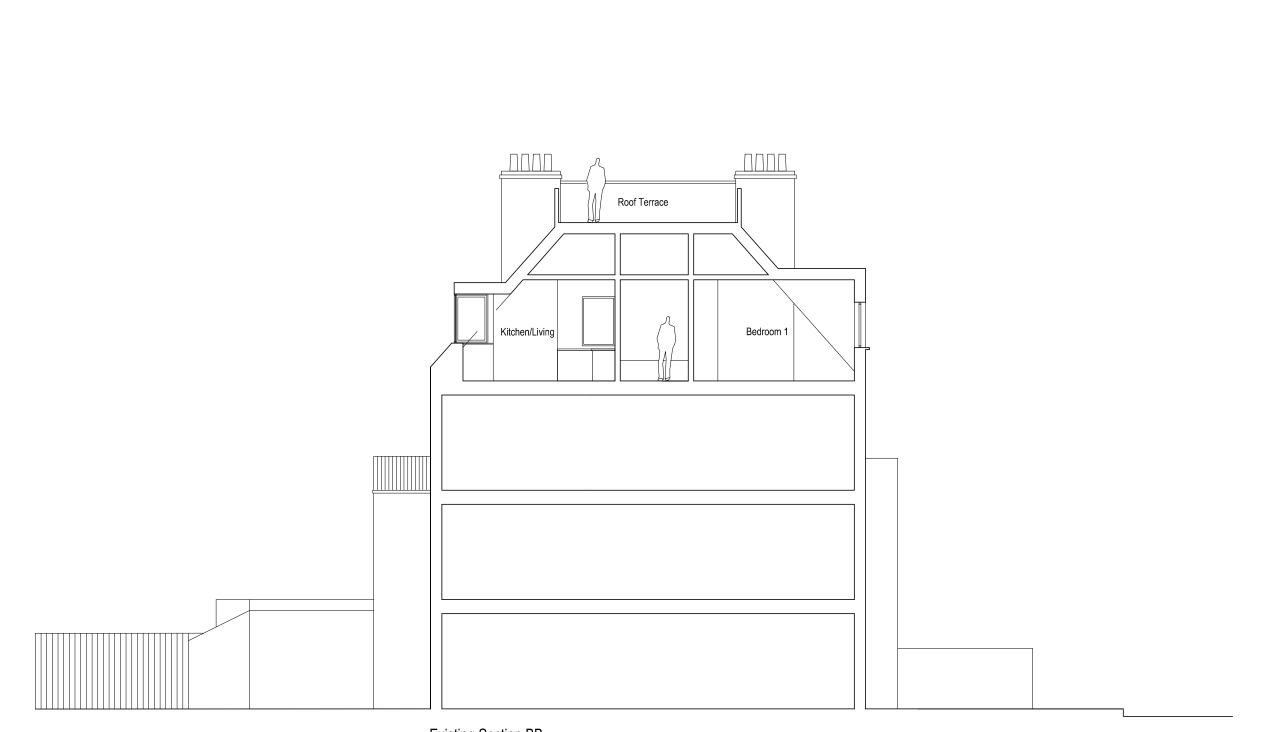

Existing Section BB

Address: 75 Parliament Hill, Hampstead, London NW3 2TH

Drawing name:
Existing Section BB

| Drawing number: | Date:<br>April '14 |
|-----------------|--------------------|
| Scale:          | Drawing Size:      |
| 1:100           | A3                 |
| Job number:     | Revision:          |
| 003             | -                  |