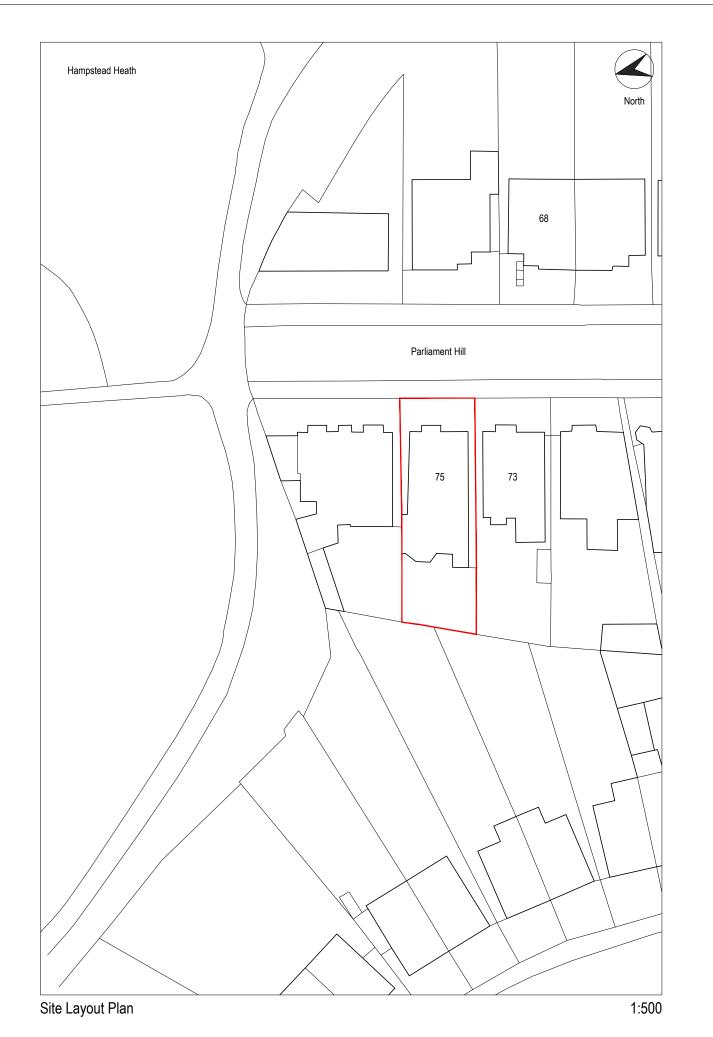

| Comment: | Date: | Спеск: | Revisea. |
|----------|-------|--------|----------|
|          |       |        |          |

Address:

75 Parliament Hill, Hampstead, London NW3 2TH

Drawing name:
Site Location Plan & Layout Plan