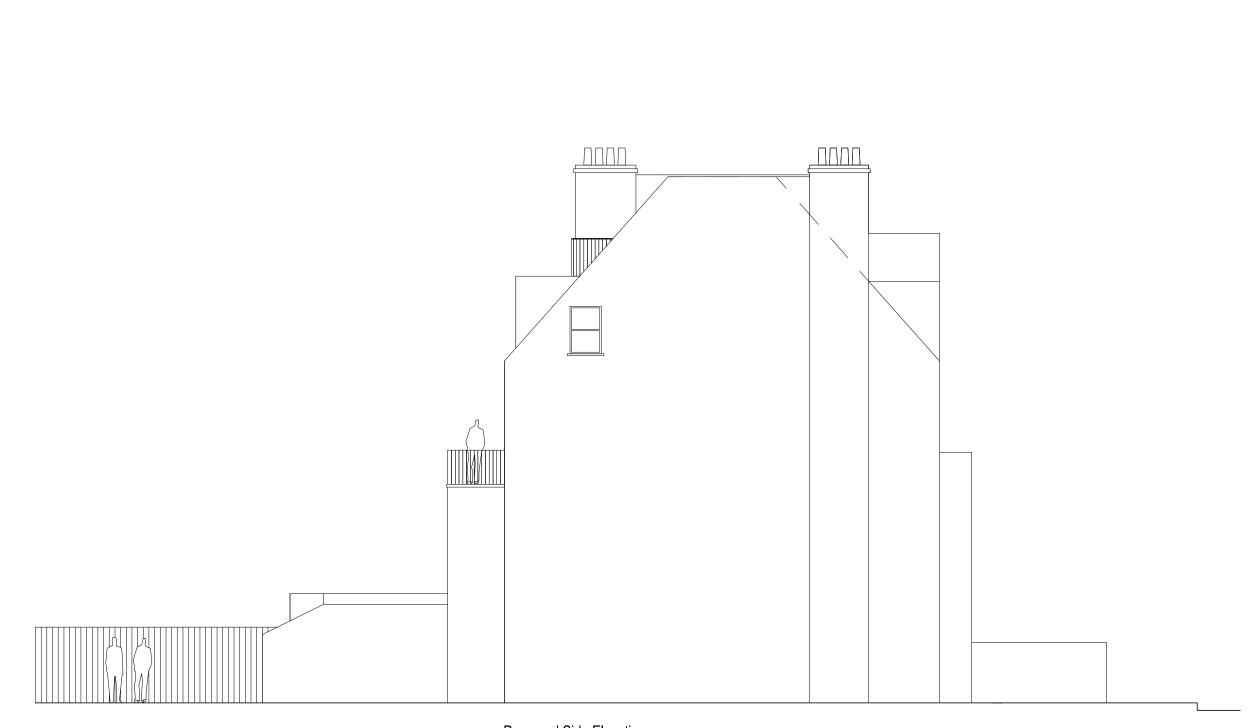

Proposed Side Elevation

Address: 75 Parliament Hill, Hampstead, London NW3 2TH

Drawing name:
Proposed Side Elevation

| Drawing number: | <sub>Date:</sub><br>April '14 |  |
|-----------------|-------------------------------|--|
| Scale:<br>1:100 | Drawing Size:<br>A3           |  |
| Job number:     | Revision:<br>C                |  |