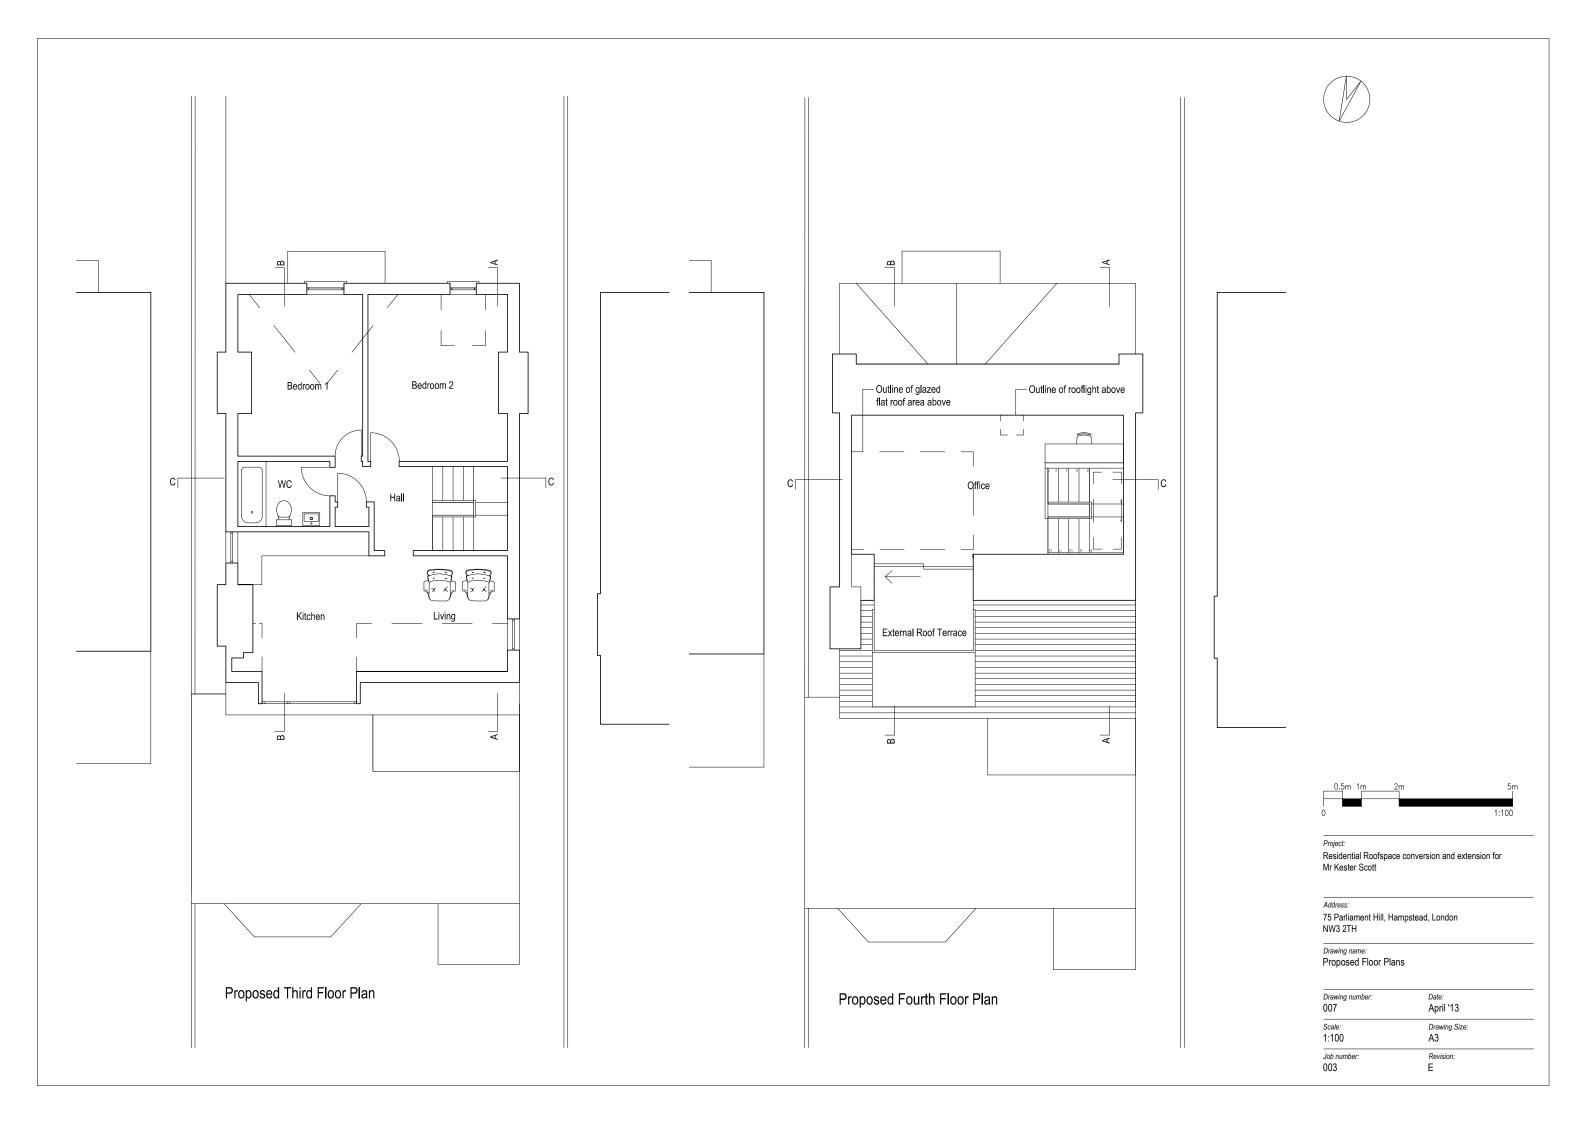

Project:

Residential Roofspace conversion and extension for Mr Kester Scott

Address:

75 Parliament Hill, Hampstead, London NW3 2TH

Drawing name:
Proposed Roof Plan

| Drawing number:<br>012 | Date:<br>April '13  |  |
|------------------------|---------------------|--|
| Scale:<br>1:100        | Drawing Size:<br>A3 |  |
| Job number:<br>003     | Revision:<br>C      |  |