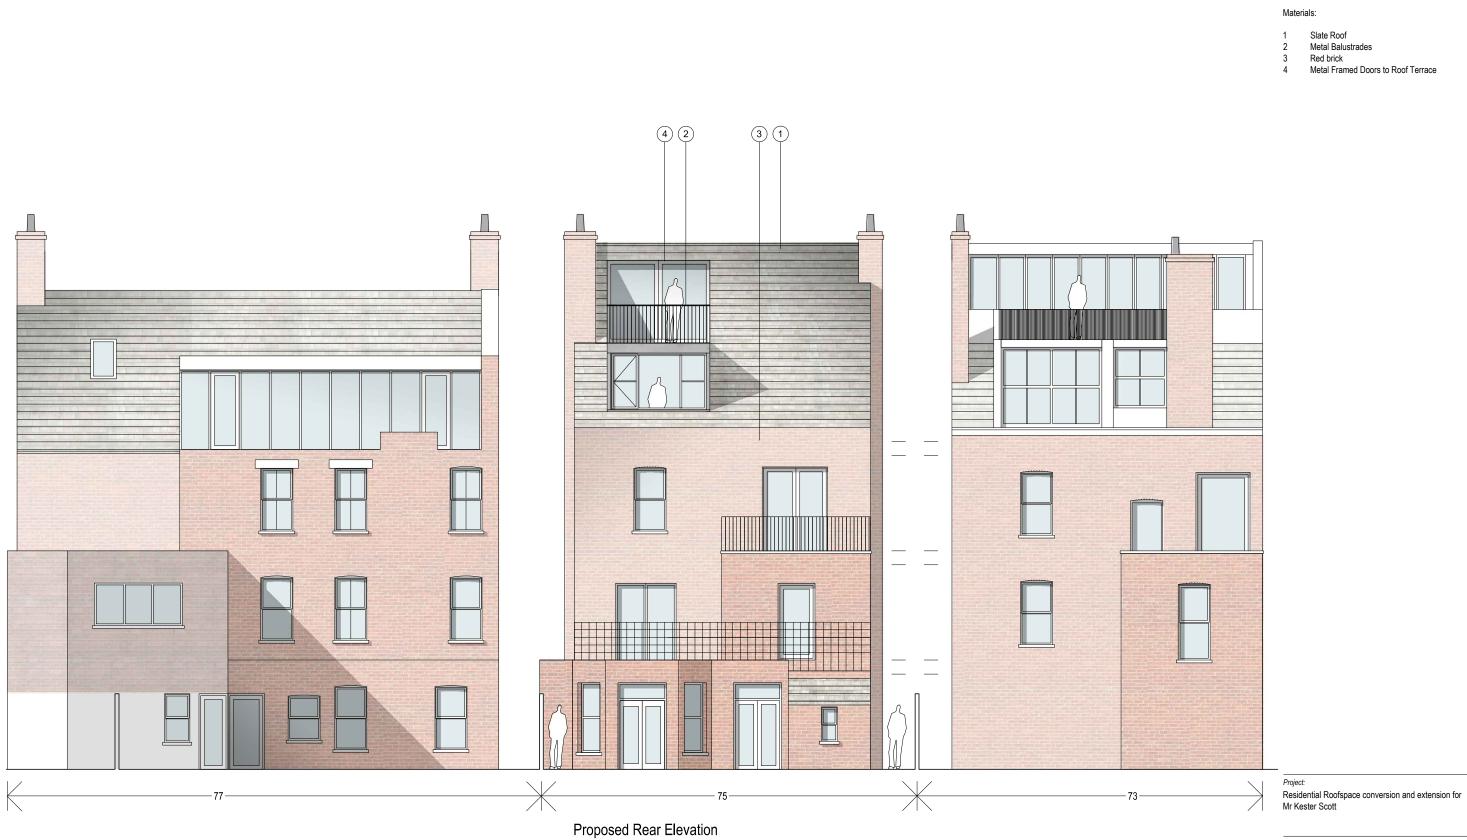

Address: 75 Parliament Hill, Hampstead, London NW3 2TH

Drawing name:
Proposed Rear Elevation

| Drawing number:<br>008 | Date:<br>April '14  |  |
|------------------------|---------------------|--|
| Scale:<br>1:100        | Drawing Size:<br>A3 |  |
| Job number:<br>003     | Revision:<br>E      |  |