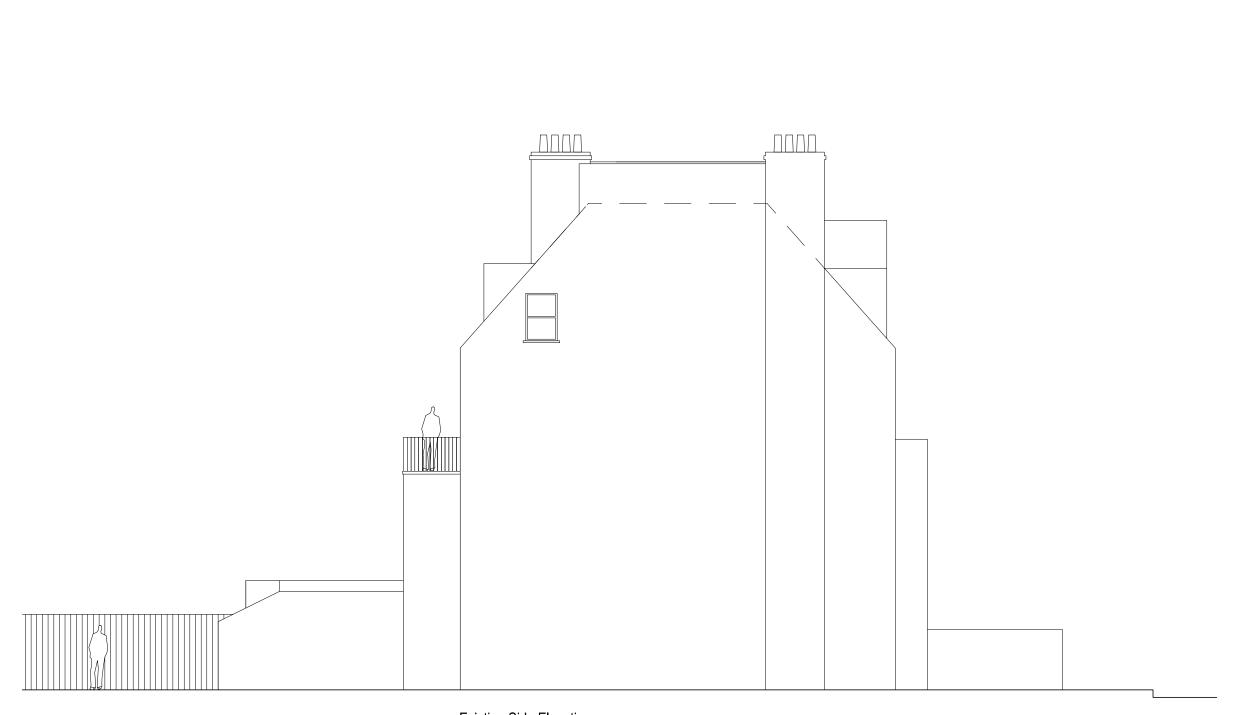

Existing Side Elevation

Address:
75 Parliament Hill, Hampstead, London
NW3 2TH

Drawing name:
Existing Side Elevation

Drawing number: 005 Date: April '14 Scale: 1:100 Drawing Size: A3 Job number: Revision: