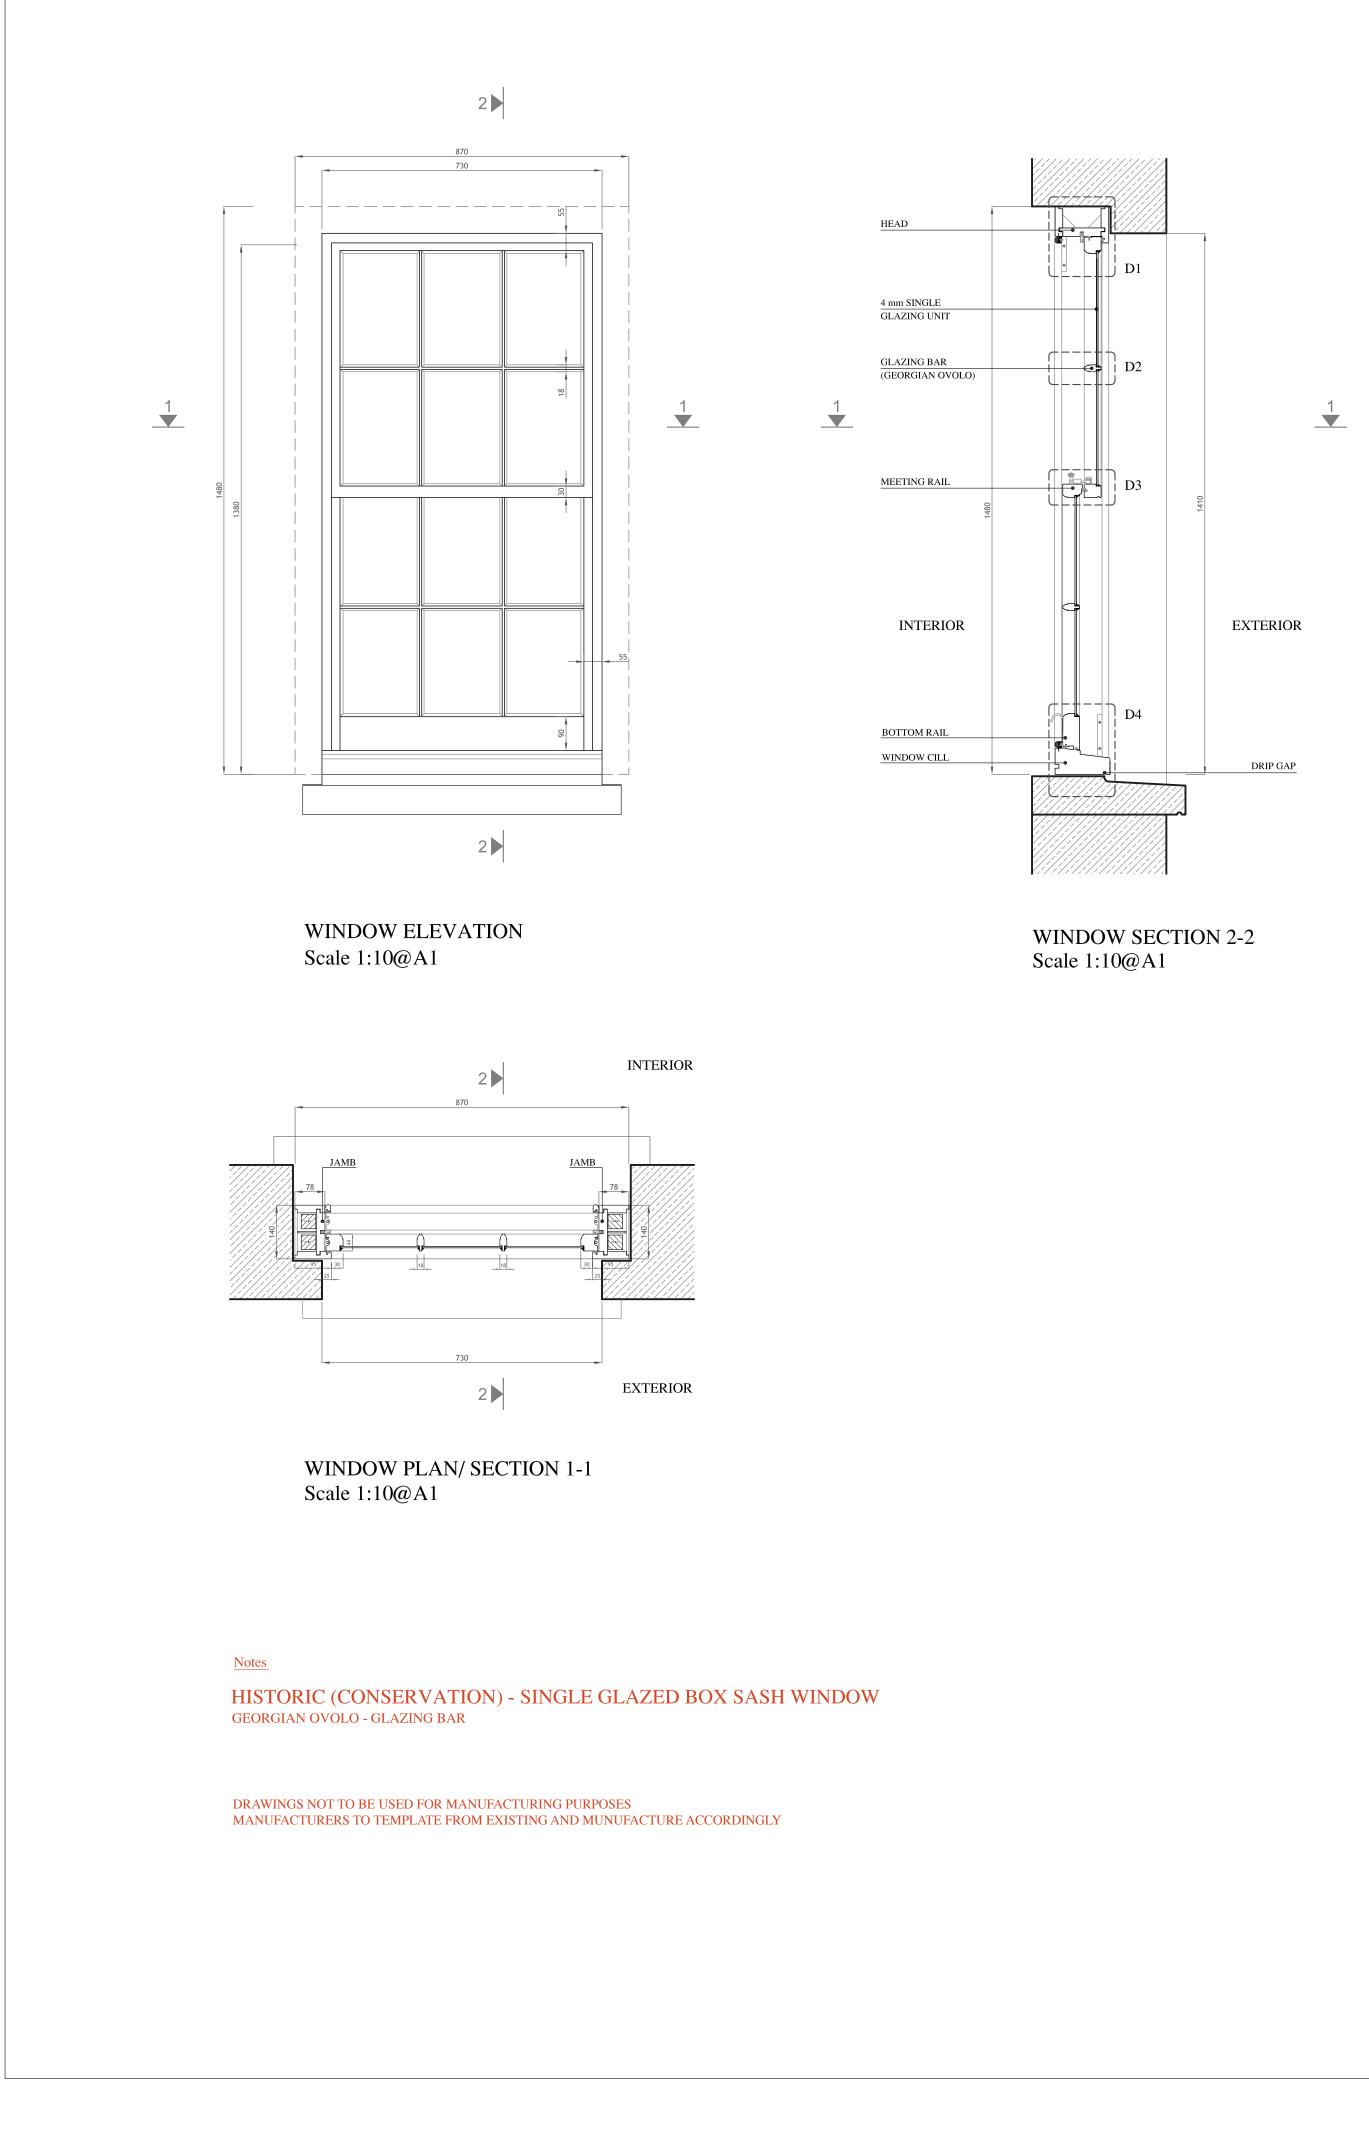

## WINDOWS 'NWB01', 'NWG01' & 'NWG02'

|      | Mira A - Architecture & Engineering Ltd                                                                                               | Client: Mrs Dzhansari Umarova                                                                                                                                                                                                       | Job Title:                            | Drawing Title: | Drawing No: | Drawing Scale: | Date:        | Stage:   | Revision: | All design, ideas, a<br>Mira A - Architectu<br>and specific projec<br>these drawings and<br>shall constitute prir<br>facia evidence of th |
|------|---------------------------------------------------------------------------------------------------------------------------------------|-------------------------------------------------------------------------------------------------------------------------------------------------------------------------------------------------------------------------------------|---------------------------------------|----------------|-------------|----------------|--------------|----------|-----------|-------------------------------------------------------------------------------------------------------------------------------------------|
| Tel: | Regent's Place 338 Euston Road London NW1 3BT<br>Tel: +44 (0) 207 544 8477 Fax:+44 (0) 207 544 8401<br>info@mira-a.com www.mira-a.com | London NW1 4LH                                                                                                                                                                                                                      | 21 Park Square East<br>London NW1 4LH | Cornices       | 657/93      | 1:10<br>1:1    | October 2014 | Planning |           |                                                                                                                                           |
|      |                                                                                                                                       | © 2010 Mira A - Architecture Engineering Product Design Limited. The copyright in this drawing is the property of Mira A - Architecture & Engineering Product Design Limited without whose express written consent it may not be us |                                       |                |             |                |              |          |           |                                                                                                                                           |