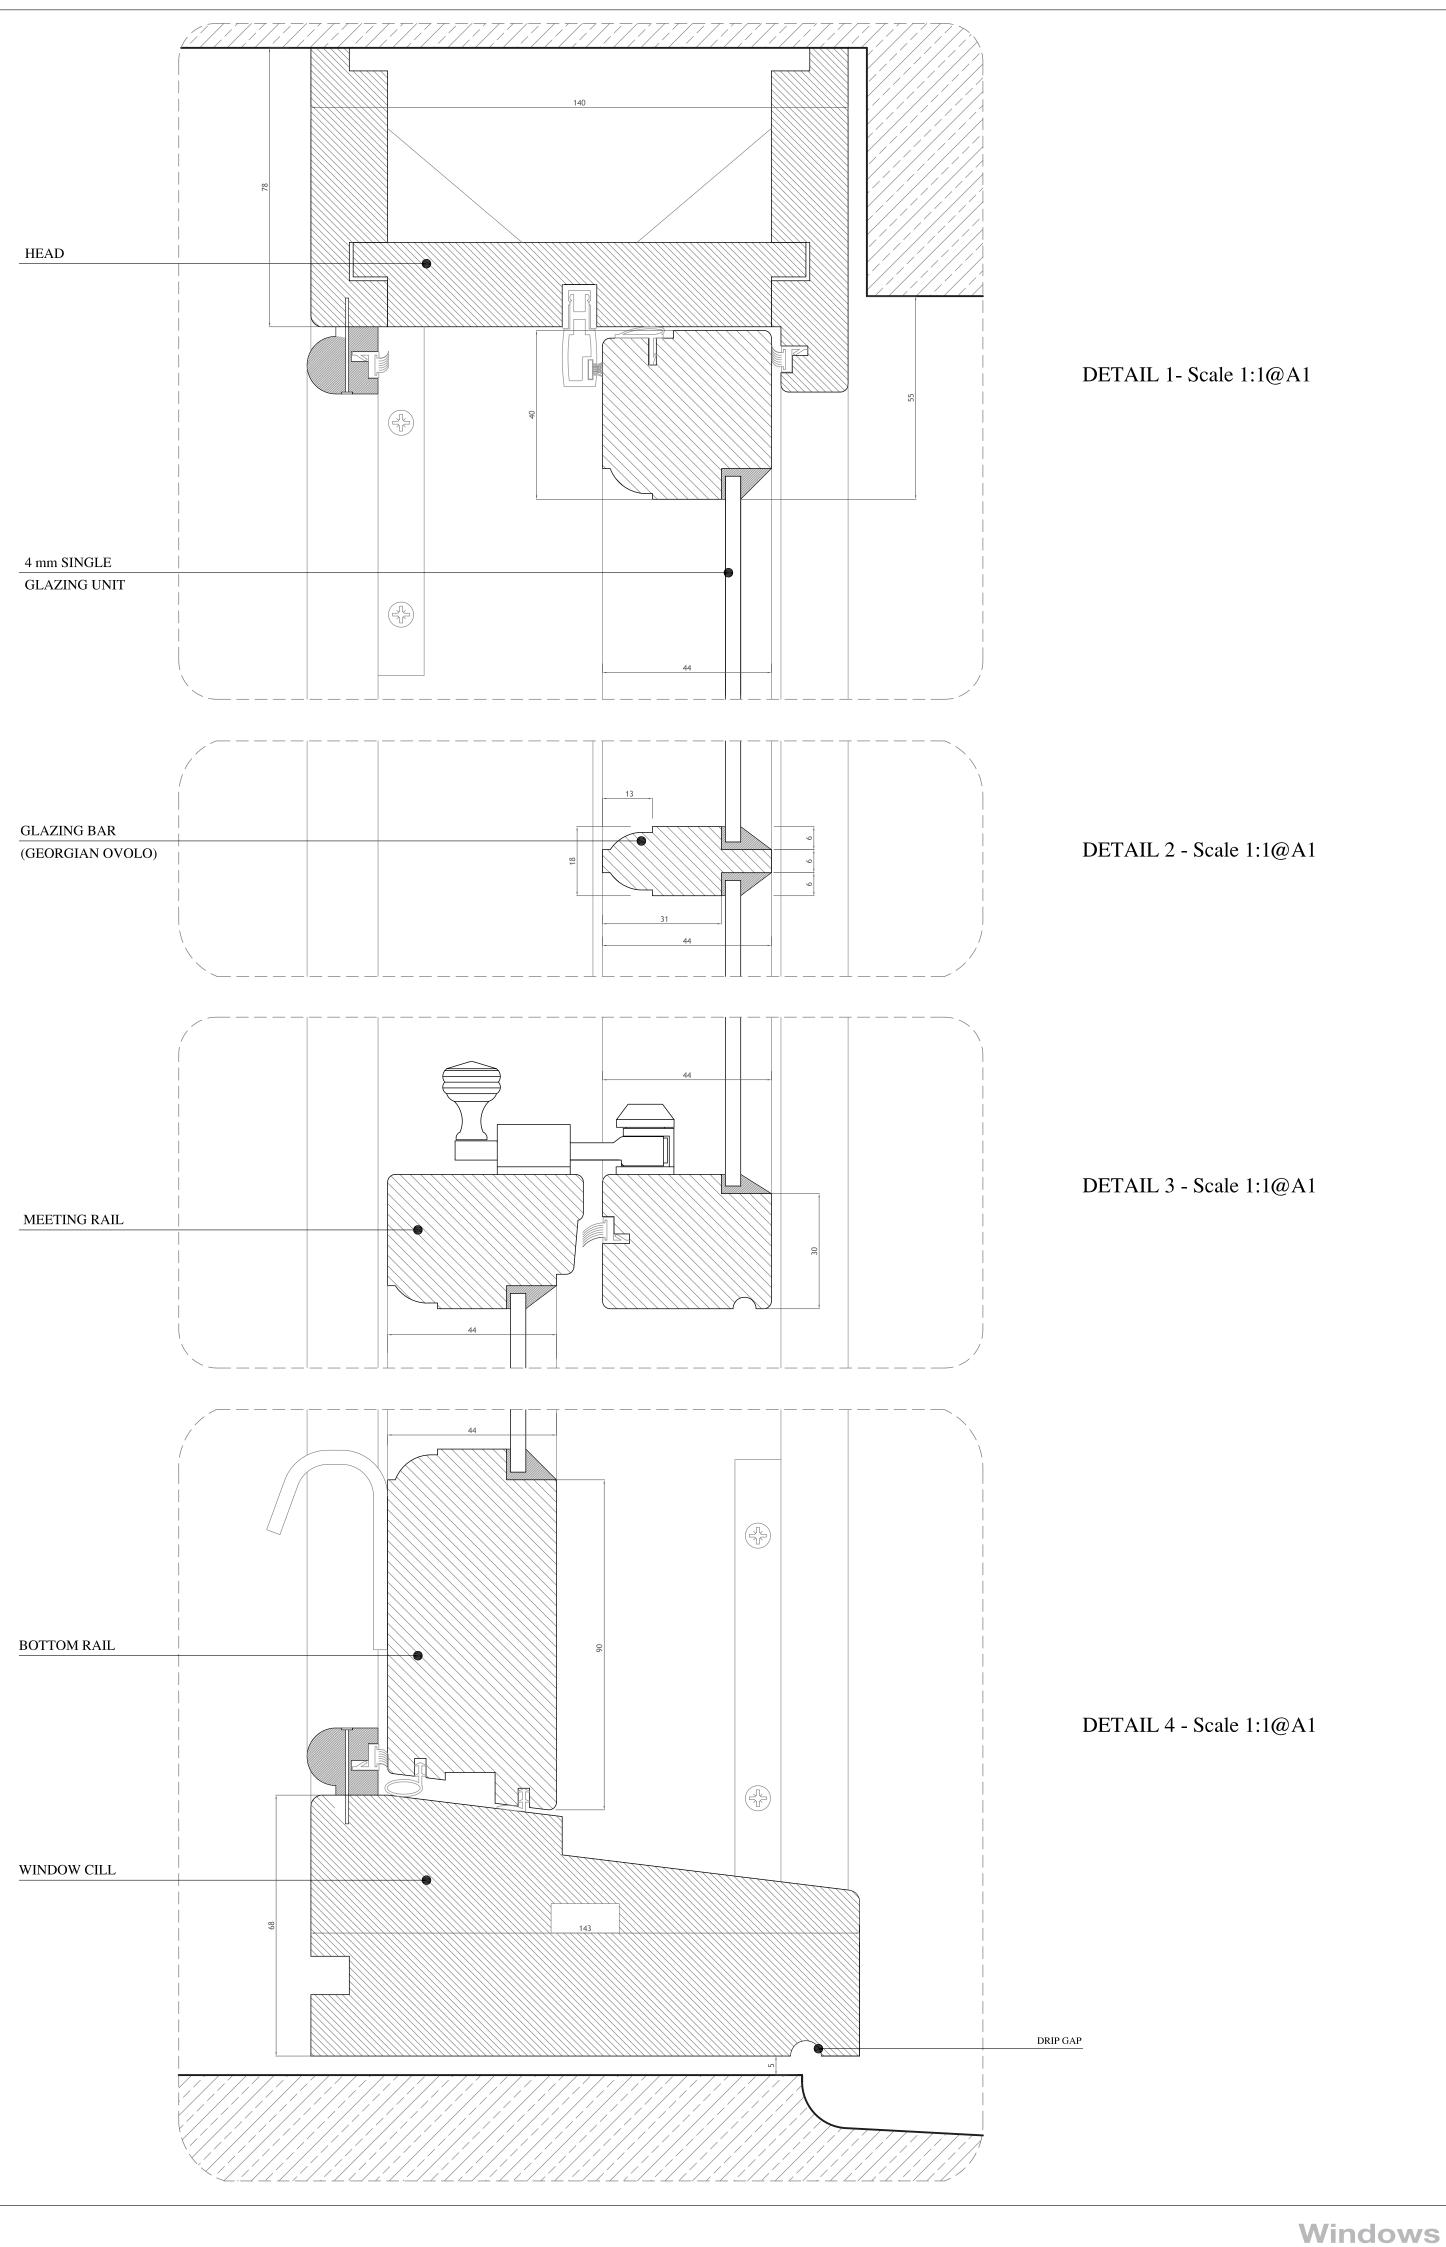

## WINDOWS 'NWB01', 'NWG01' & 'NWG02'

|      | Mira A - Architecture & Engineering Ltd                                                                                               | Client: Mrs Dzhansari Umarova                                                                                                                                                                                                       | Job Title:                            | Drawing Title: | Drawing No: | Drawing Scale: | Date:        | Stage:   | Revision: | All design, ideas, a<br>Mira A - Architectu<br>and specific projec<br>these drawings and<br>shall constitute prir<br>facia evidence of th |
|------|---------------------------------------------------------------------------------------------------------------------------------------|-------------------------------------------------------------------------------------------------------------------------------------------------------------------------------------------------------------------------------------|---------------------------------------|----------------|-------------|----------------|--------------|----------|-----------|-------------------------------------------------------------------------------------------------------------------------------------------|
| Tel: | Regent's Place 338 Euston Road London NW1 3BT<br>Tel: +44 (0) 207 544 8477 Fax:+44 (0) 207 544 8401<br>info@mira-a.com www.mira-a.com | London NW1 4LH                                                                                                                                                                                                                      | 21 Park Square East<br>London NW1 4LH | Cornices       | 657/93      | 1:10<br>1:1    | October 2014 | Planning |           |                                                                                                                                           |
|      |                                                                                                                                       | © 2010 Mira A - Architecture Engineering Product Design Limited. The copyright in this drawing is the property of Mira A - Architecture & Engineering Product Design Limited without whose express written consent it may not be us |                                       |                |             |                |              |          |           |                                                                                                                                           |